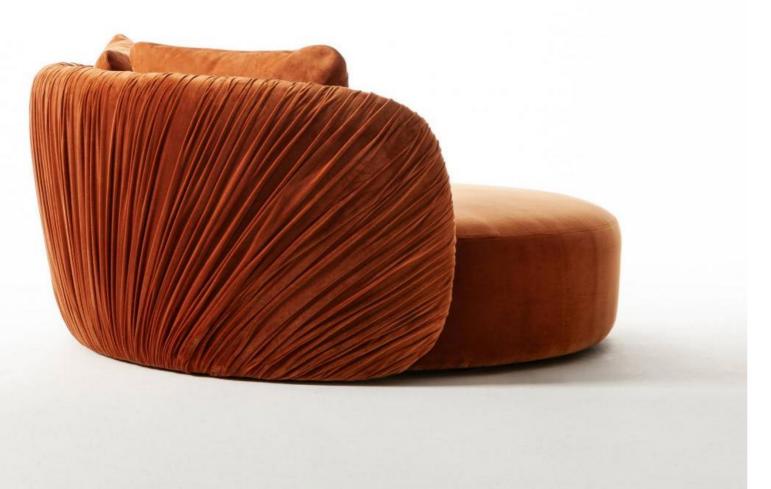

# MATERIA COLLECTION

LUXURY DECOR & BESPOKE SOLUTIONS

DRAPE ROUND - Drape Collection

Drapé Round is a modern round sofa upholstered in leather or velvet with a memory foam seat, characterized by an elegant and particular tailoring work decorating the shapes with rich and harmonious drapery.

Part of the Drapè collection, this sofa is an elegant solution designed for the most demanding clients, looking for a refined and immediately recognizable design. The irregularity of the handmade pleating makes every piece unique and unrepeatable, resulting in a both casual and luxury look that is greatly enhanced both in modern and classic interiors.