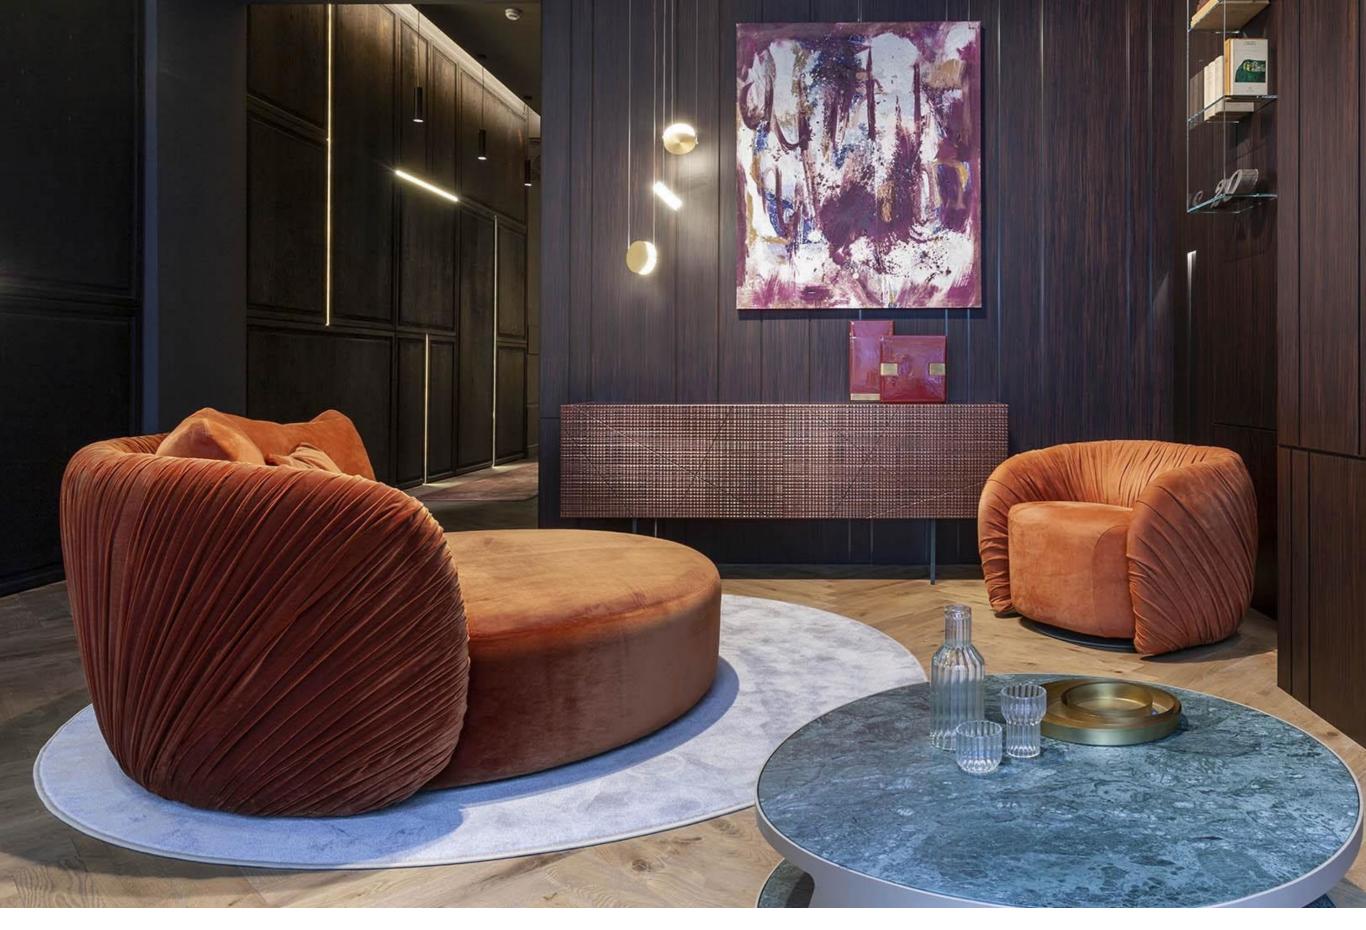

# MATERIA COLLECTION

LUXURY DECOR & BESPOKE SOLUTIONS

DRAPE ROUND - Drape Collection

Drapé Round is a modern round sofa upholstered in leather or velvet with a memory foam seat, characterized by an elegant and particular tailoring work decorating the shapes with rich and harmonious drapery.

Part of the Drapè collection, this sofa is an elegant solution designed for the most demanding clients, looking for a refined and immediately recognizable design. The irregularity of the handmade pleating makes every piece unique and unrepeatable, resulting in a both casual and luxury look that is greatly enhanced both in modern and classic interiors.