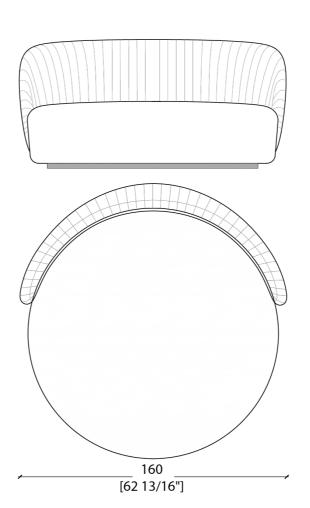

# MATERIA COLLECTION

LUXURY DECOR & BESPOKE SOLUTIONS

DRAPE ROUND - Drape Collection







Drapé Round is a modern round sofa upholstered in leather or velvet with a memory foam seat, characterized by an elegant and particular tailoring work decorating the shapes with rich and harmonious drapery.

Part of the Drapè collection, this sofa is an elegant solution designed for the most demanding clients, looking for a refined and immediately recognizable design. The irregularity of the handmade pleating makes every piece unique and unrepeatable, resulting in a both casual and luxury look that is greatly enhanced both in modern and classic interiors.



MATERIA COLLECTION

LUXURY DECOR & BESPOKE SOLUTIONS



## **DIMENSIONS**



## Round Sofa





## **FINISHES**

## **VELVETS**

437

457



477

#### **SAVANA LEATHER**





### **FINISHES**

#### **MONTANA LEATHER**



#### **TOSCA LEATHERS**



#### **SKIN LEATHERS**



#### **SWING LEATHERS**



#### **FINISHES**

#### **NUBUCK LEATHERS**

Pixel Nocciola







1060 Kane Concourse, Bay Harbor Islands, FL 33154

www.materiacollection.com | info@materiacollection.com

1-800-849-4953 | 786-438-1330