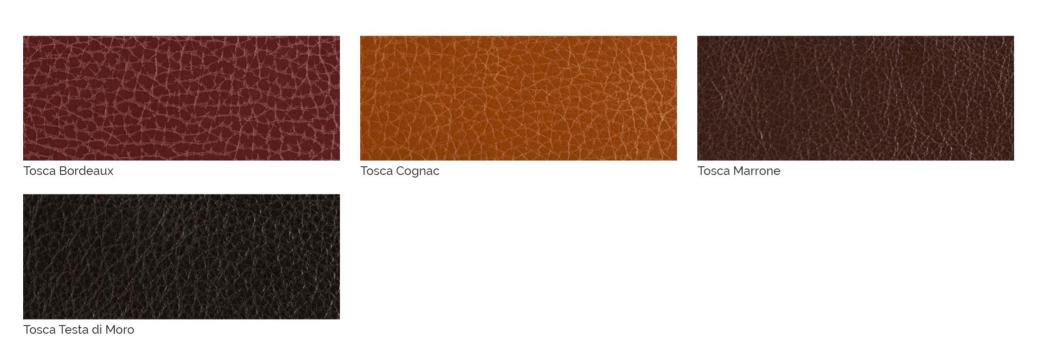

is a modern round sofa upholstered in leather or velvet with a memory foam seat, characterized by an elegant and particular tailoring work decorating the shapes with rich and harmonious drapery.

Part of the Drapè collection, this sofa is an elegant solution designed for the most demanding clients, looking for a refined and immediately recognizable design. The irregularity of the handmade pleating makes every piece unique and unrepeatable, resulting in a both casual and luxury look that is greatly enhanced both in modern and classic interiors.



MATERIA COLLECTION

LUXURY DECOR & BESPOKE SOLUTIONS



## **DIMENSIONS**



## Round Sofa





## **FINISHES**

## **VELVETS**

437

457



477

#### **SAVANA LEATHER**





### **FINISHES**

#### **MONTANA LEATHER**



#### **TOSCA LEATHERS**



#### **SKIN LEATHERS**



#### **SWING LEATHERS**



#### **FINISHES**

#### **NUBUCK LEATHERS**

Pixel Nocciola







1060 Kane Concourse, Bay Harbor Islands, FL 33154

www.materiacollection.com | info@materiacollection.com

1-800-849-4953 | 786-438-1330