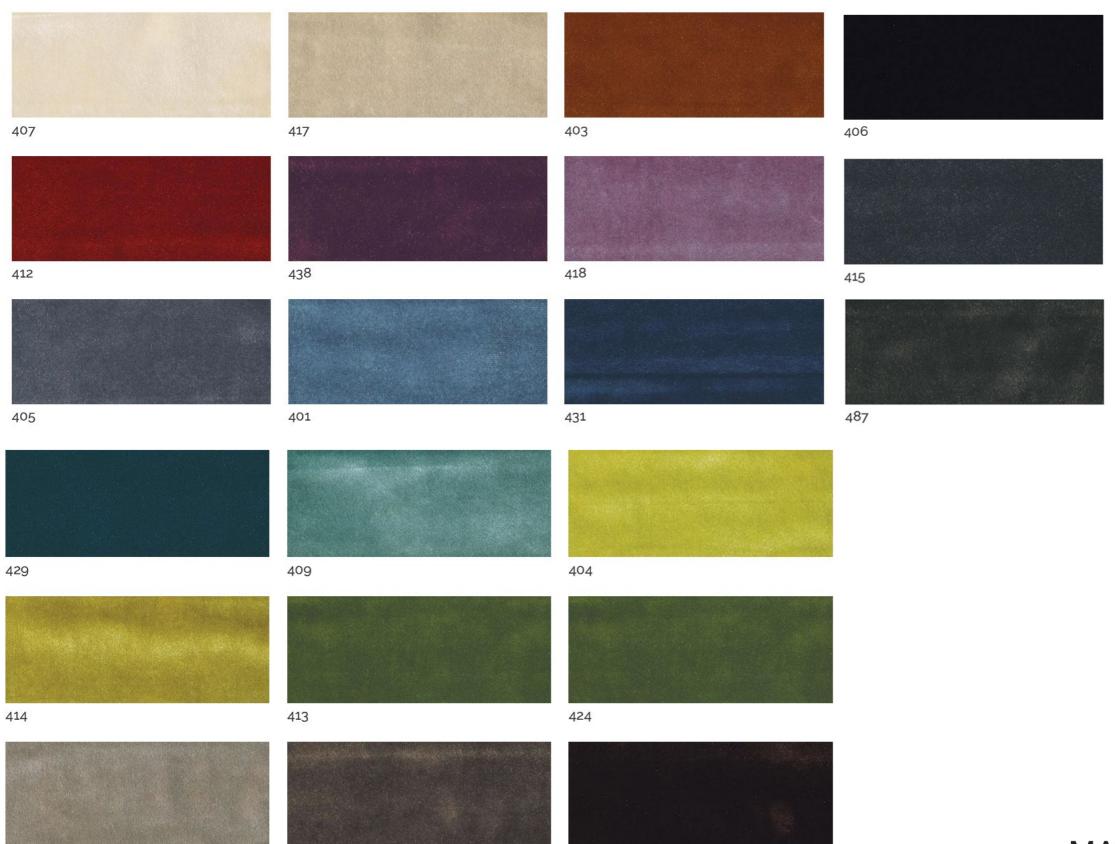

# MATERIA COLLECTION

LUXURY DECOR & BESPOKE SOLUTIONS

DRAPE ROUND - Drape Collection







Drapé Round is a modern round sofa upholstered in leather or velvet with a memory foam seat, characterized by an elegant and particular tailoring work decorating the shapes with rich and harmonious drapery.

Part of the Drapè collection, this sofa is an elegant solution designed for the most demanding clients, looking for a refined and immediately recognizable design. The irregularity of the handmade pleating makes every piece unique and unrepeatable, resulting in a both casual and luxury look that is greatly enhanced both in modern and classic interiors.



MATERIA COLLECTION

LUXURY DECOR & BESPOKE SOLUTIONS



## **DIMENSIONS**



## Round Sofa





## **FINISHES**

## **VELVETS**

437

457



477

#### **SAVANA LEATHER**





### **FINISHES**

#### **MONTANA LEATHER**



#### **TOSCA LEATHERS**



#### **SKIN LEATHERS**



#### **SWING LEATHERS**



#### **FINISHES**

#### **NUBUCK LEATHERS**

Pixel Nocciola







1060 Kane Concourse, Bay Harbor Islands, FL 33154

www.materiacollection.com | info@materiacollection.com

1-800-849-4953 | 786-438-1330