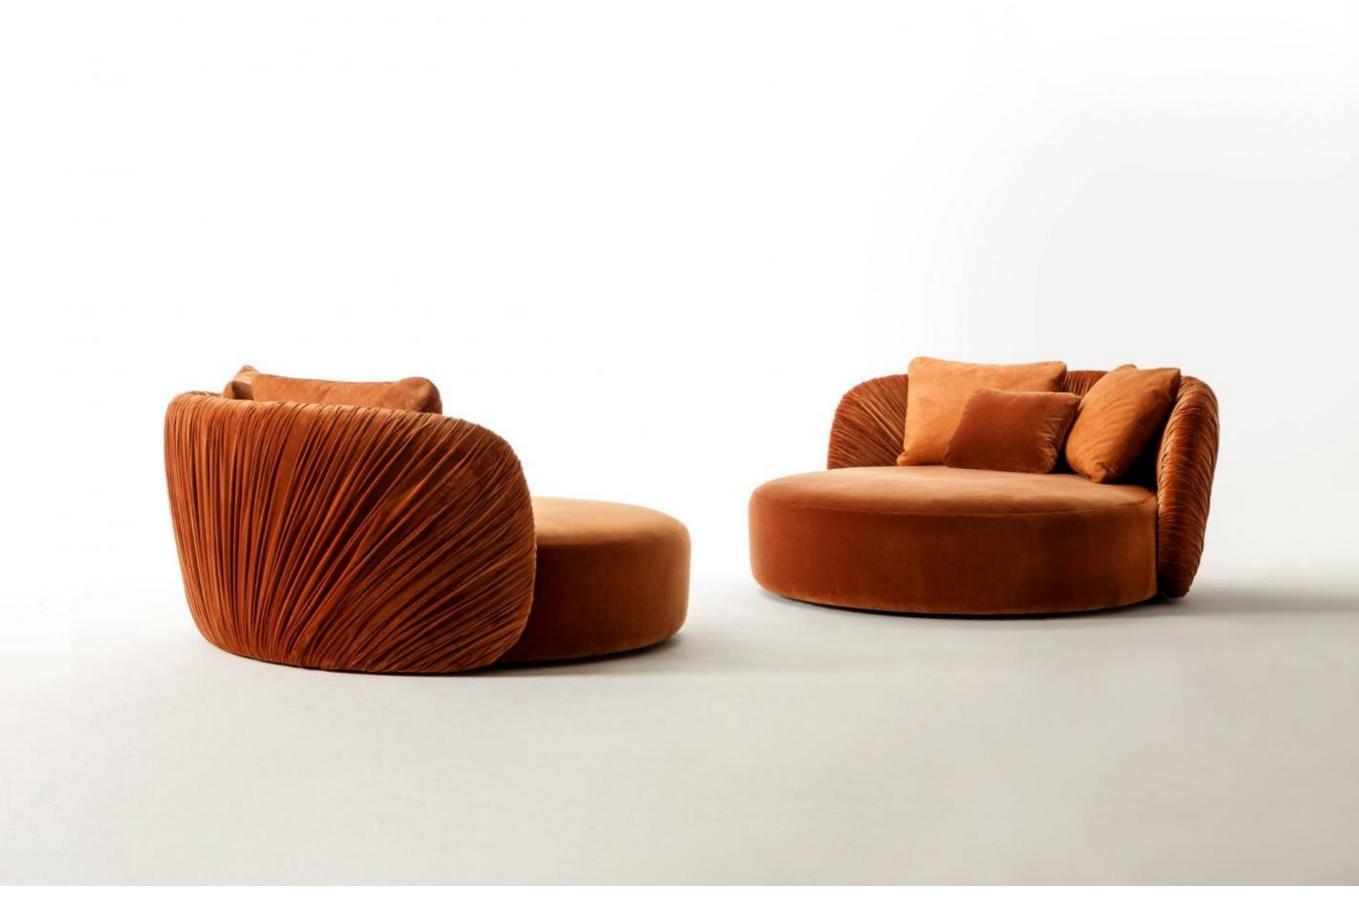

# MATERIA COLLECTION

LUXURY DECOR & BESPOKE SOLUTIONS

DRAPE ROUND - Drape Collection

Drapé Round is a modern round sofa upholstered in leather or velvet with a memory foam seat, characterized by an elegant and particular tailoring work decorating the shapes with rich and harmonious drapery.

Part of the Drapè collection, this sofa is an elegant solution designed for the most demanding clients, looking for a refined and immediately recognizable design. The irregularity of the handmade pleating makes every piece unique and unrepeatable, resulting in a both casual and luxury look that is greatly enhanced both in modern and classic interiors.