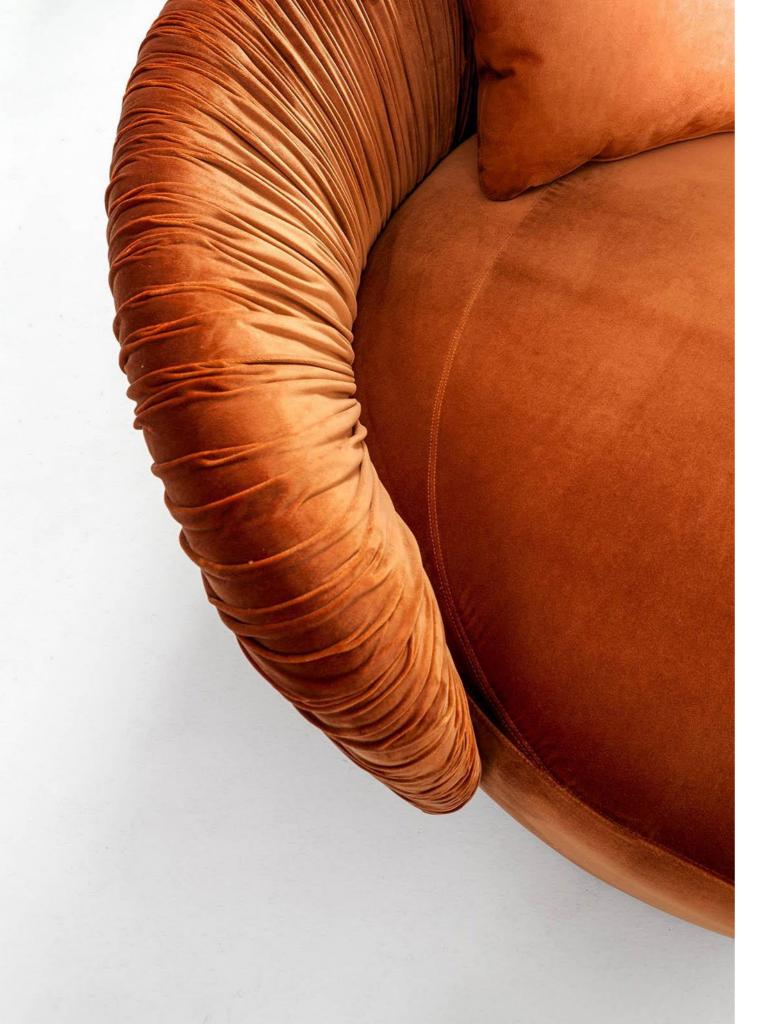

# MATERIA COLLECTION

LUXURY DECOR & BESPOKE SOLUTIONS

DRAPE ROUND - Drape Collection

Drapé Round is a modern round sofa upholstered in leather or velvet with a memory foam seat, characterized by an elegant and particular tailoring work decorating the shapes with rich and harmonious drapery.

Part of the Drapè collection, this sofa is an elegant solution designed for the most demanding clients, looking for a refined and immediately recognizable design. The irregularity of the handmade pleating makes every piece unique and unrepeatable, resulting in a both casual and luxury look that is greatly enhanced both in modern and classic interiors.