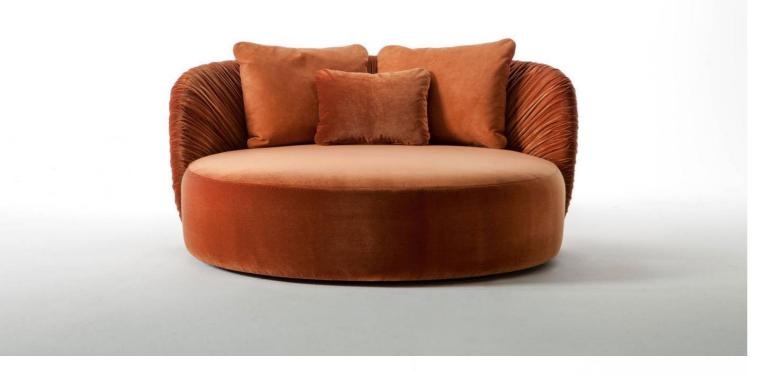

# MATERIA COLLECTION

LUXURY DECOR & BESPOKE SOLUTIONS

DRAPE ROUND - Drape Collection

Drapé Round is a modern round sofa upholstered in leather or velvet with a memory foam seat, characterized by an elegant and particular tailoring work decorating the shapes with rich and harmonious drapery.

Part of the Drapè collection, this sofa is an elegant solution designed for the most demanding clients, looking for a refined and immediately recognizable design. The irregularity of the handmade pleating makes every piece unique and unrepeatable, resulting in a both casual and luxury look that is greatly enhanced both in modern and classic interiors.

## Round Sofa