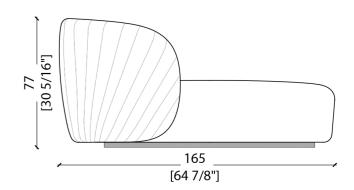

# MATERIA COLLECTION

LUXURY DECOR & BESPOKE SOLUTIONS

DRAPE ROUND - Drape Collection







Drapé Round is a modern round sofa upholstered in leather or velvet with a memory foam seat, characterized by an elegant and particular tailoring work decorating the shapes with rich and harmonious drapery.

Part of the Drapè collection, this sofa is an elegant solution designed for the most demanding clients, looking for a refined and immediately recognizable design. The irregularity of the handmade pleating makes every piece unique and unrepeatable, resulting in a both casual and luxury look that is greatly enhanced both in modern and classic interiors.



MATERIA COLLECTION

LUXURY DECOR & BESPOKE SOLUTIONS



## **DIMENSIONS**



## Round Sofa





## **FINISHES**

## **VELVETS**

437

457



477

#### **SAVANA LEATHER**





### **FINISHES**

#### **MONTANA LEATHER**



#### **TOSCA LEATHERS**



#### **SKIN LEATHERS**



#### **SWING LEATHERS**



#### **FINISHES**

#### **NUBUCK LEATHERS**

Pixel Nocciola







1060 Kane Concourse, Bay Harbor Islands, FL 33154

www.materiacollection.com | info@materiacollection.com

1-800-849-4953 | 786-438-1330