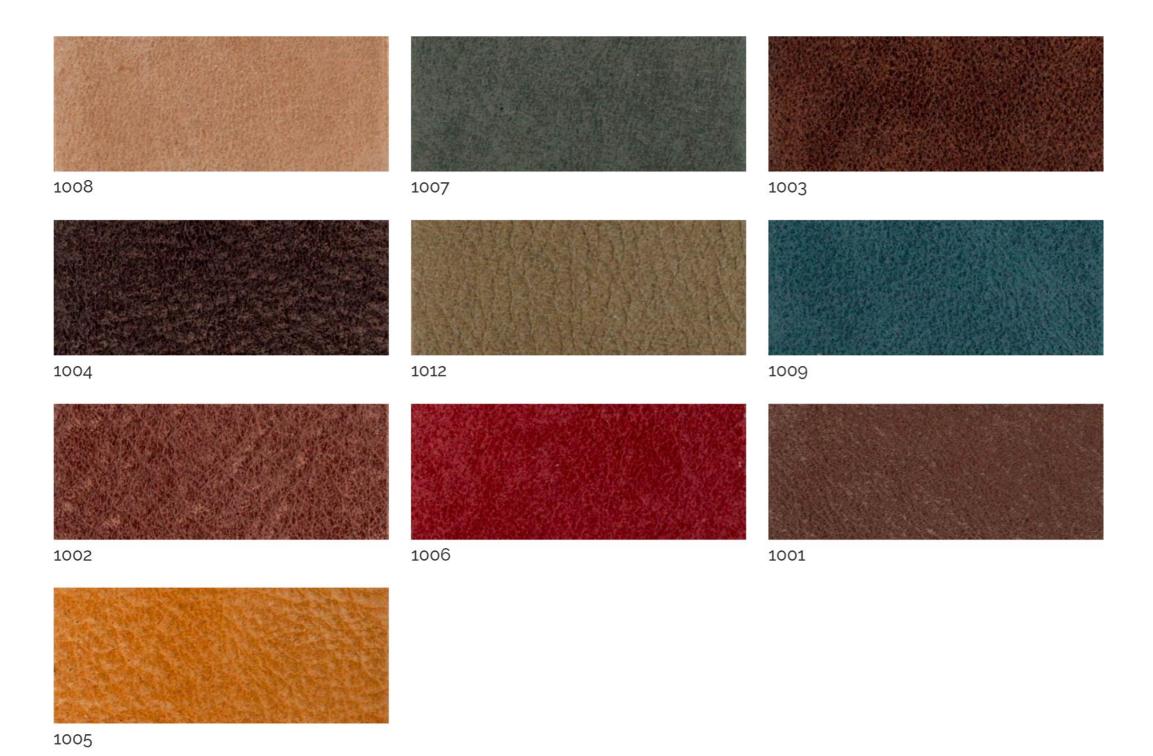

ECOR & BESPOKE SOLUTIONS

DRAPE ROUND - Drape Collection







Drapé Round is a modern round sofa upholstered in leather or velvet with a memory foam seat, characterized by an elegant and particular tailoring work decorating the shapes with rich and harmonious drapery.

Part of the Drapè collection, this sofa is an elegant solution designed for the most demanding clients, looking for a refined and immediately recognizable design. The irregularity of the handmade pleating makes every piece unique and unrepeatable, resulting in a both casual and luxury look that is greatly enhanced both in modern and classic interiors.



MATERIA COLLECTION

LUXURY DECOR & BESPOKE SOLUTIONS



## **DIMENSIONS**



## Round Sofa





## **FINISHES**

## **VELVETS**

437

457



477

#### **SAVANA LEATHER**





### **FINISHES**

#### **MONTANA LEATHER**



#### **TOSCA LEATHERS**



#### **SKIN LEATHERS**



#### **SWING LEATHERS**



#### **FINISHES**

#### **NUBUCK LEATHERS**

Pixel Nocciola







1060 Kane Concourse, Bay Harbor Islands, FL 33154

www.materiacollection.com | info@materiacollection.com

1-800-849-4953 | 786-438-1330