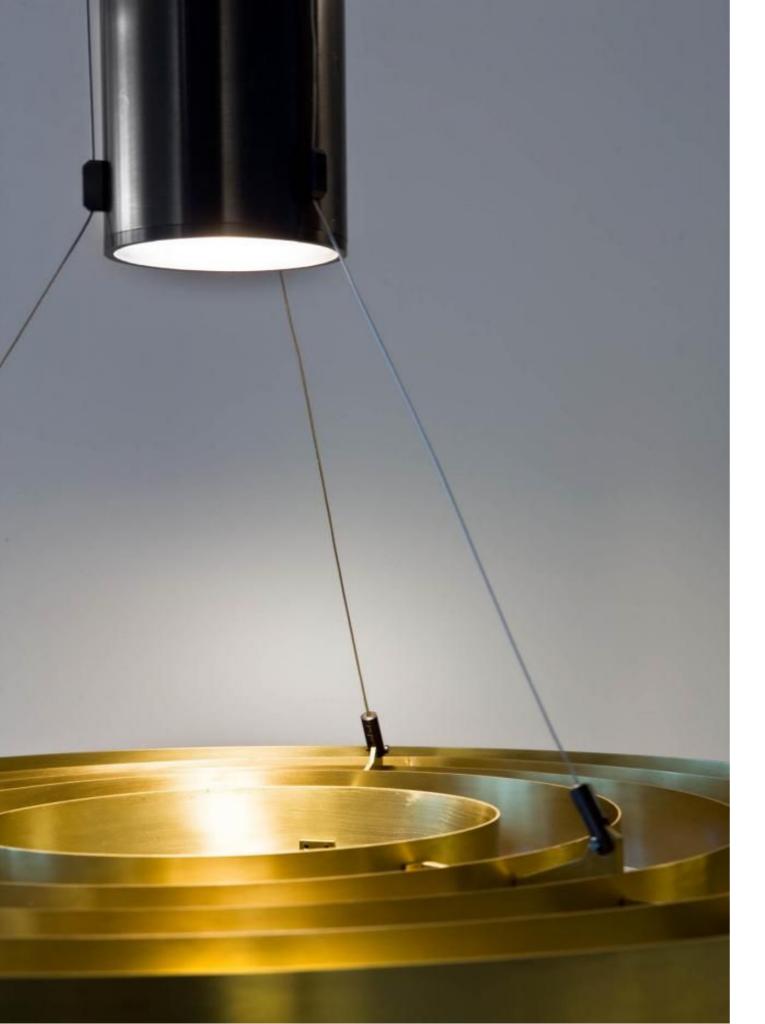

The particular structure of these lamps allows controlling the emission of light through the reflector creating a concentrated intensity directly under the lamp.

The optical effect of this lamp is fascinating because the light source is not visible from a distance, and, only approaching, the light is revealed.

MATERIA COLLECTION

LUXURY DECOR & BESPOKE SOLUTIONS

This lamp is a masterpiece of our lighting collection for its ability to play a leading role in the setting.

The central lighting body illuminates the brass rings for a surprising effect.