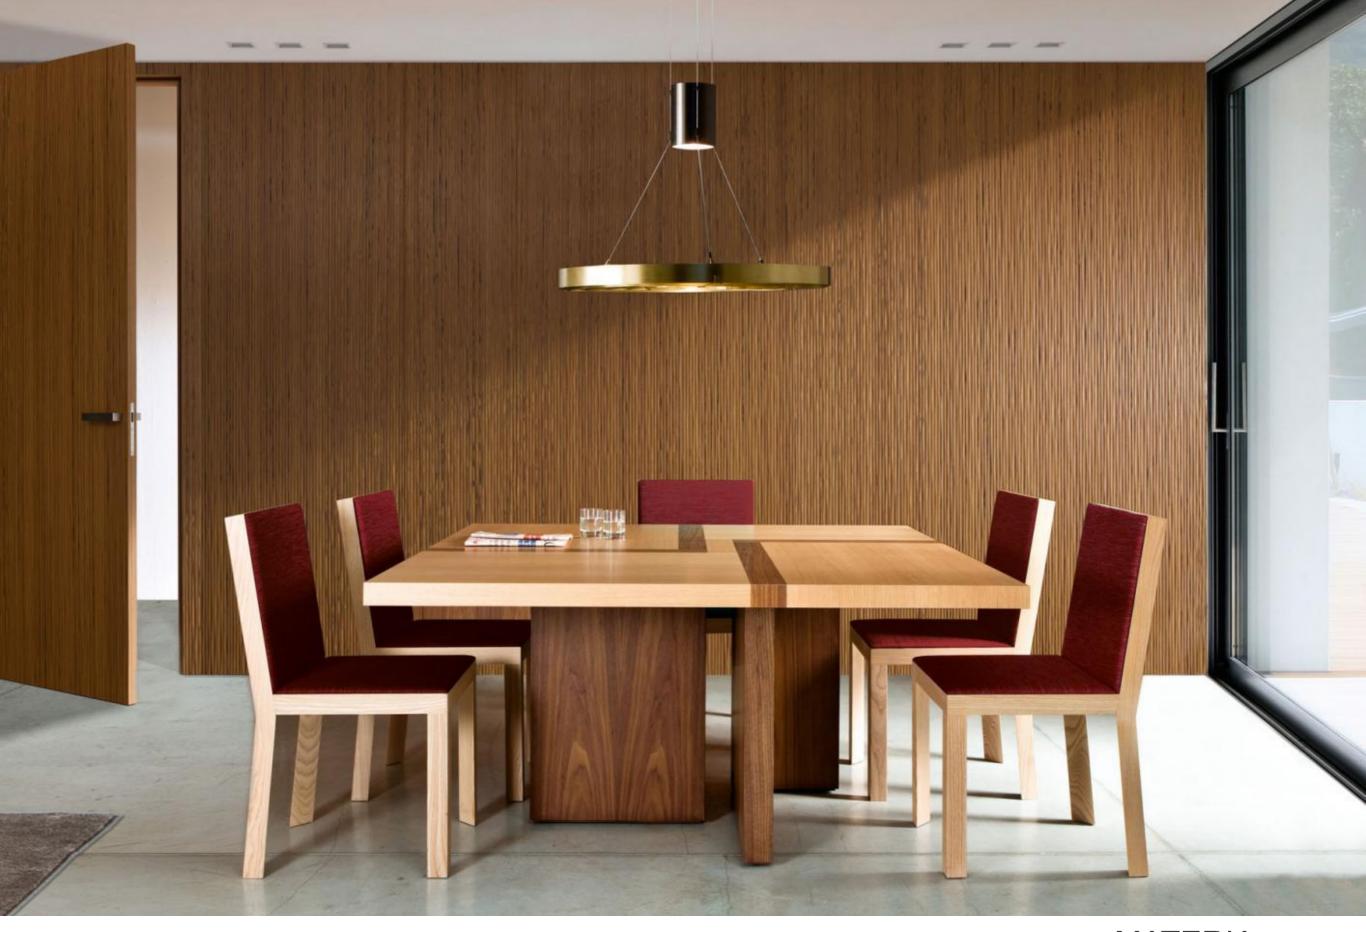

# MATERIA COLLECTION

LUXURY DECOR & BESPOKE SOLUTIONS

DARK LIGHT MA 10 LAMP

Hanging lamp with central lighting body, steel cables and satin brass rings.

Dark Light reinterprets some office lamps commonly called "darklight" with an innovative approach.

MATERIA COLLECTION

LUXURY DECOR & BESPOKE SOLUTIONS

This lamp is a masterpiece of our lighting collection for its ability to play a leading role in the setting.

The central lighting body illuminates the brass rings for a surprising effect.

The concentric brass rings create unique reflections, ideal for any private or public setting.

Dark Light is the perfect lighting solution for clients who prefer lamps with a distinguishing design realized in precious metals.