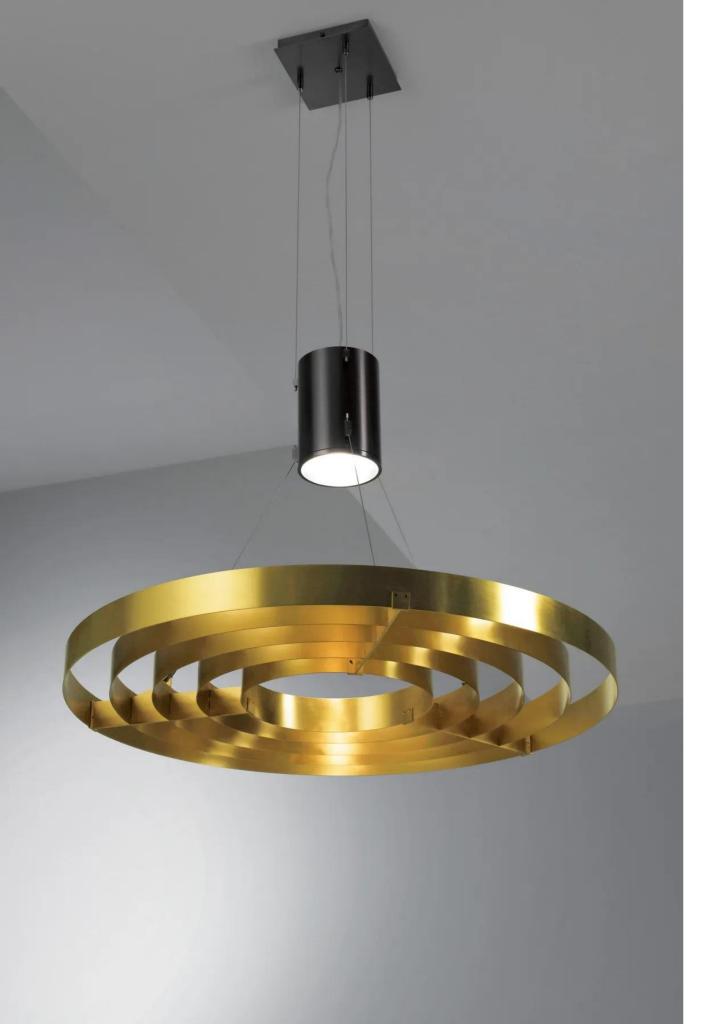

# MATERIA COLLECTION

LUXURY DECOR & BESPOKE SOLUTIONS

DARK LIGHT MA 10 LAMP

Hanging lamp with central lighting body, steel cables and satin brass rings.

Dark Light reinterprets some office lamps commonly called "darklight" with an innovative approach.

MATERIA COLLECTION

LUXURY DECOR & BESPOKE SOLUTIONS

This lamp is a masterpiece of our lighting collection for its ability to play a leading role in the setting.

The central lighting body illuminates the brass rings for a surprising effect.

The concentric brass rings create unique reflections, ideal for any private or public setting.

Dark Light is the perfect lighting solution for clients who prefer lamps with a distinguishing design realized in precious metals.