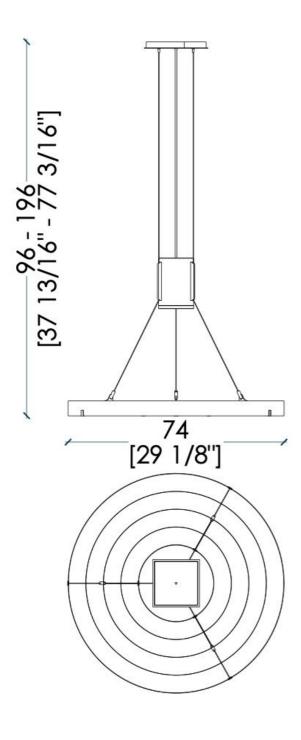

# MATERIA COLLECTION

LUXURY DECOR & BESPOKE SOLUTIONS

DARK LIGHT MA 10 LAMP

Hanging lamp with central lighting body, steel cables and satin brass rings.

Dark Light reinterprets some office lamps commonly called "darklight" with an innovative approach.

MATERIA COLLECTION

LUXURY DECOR & BESPOKE SOLUTIONS

This lamp is a masterpiece of our lighting collection for its ability to play a leading role in the setting.

The central lighting body illuminates the brass rings for a surprising effect.

The concentric brass rings create unique reflections, ideal for any private or public setting.

Dark Light is the perfect lighting solution for clients who prefer lamps with a distinguishing design realized in precious metals.