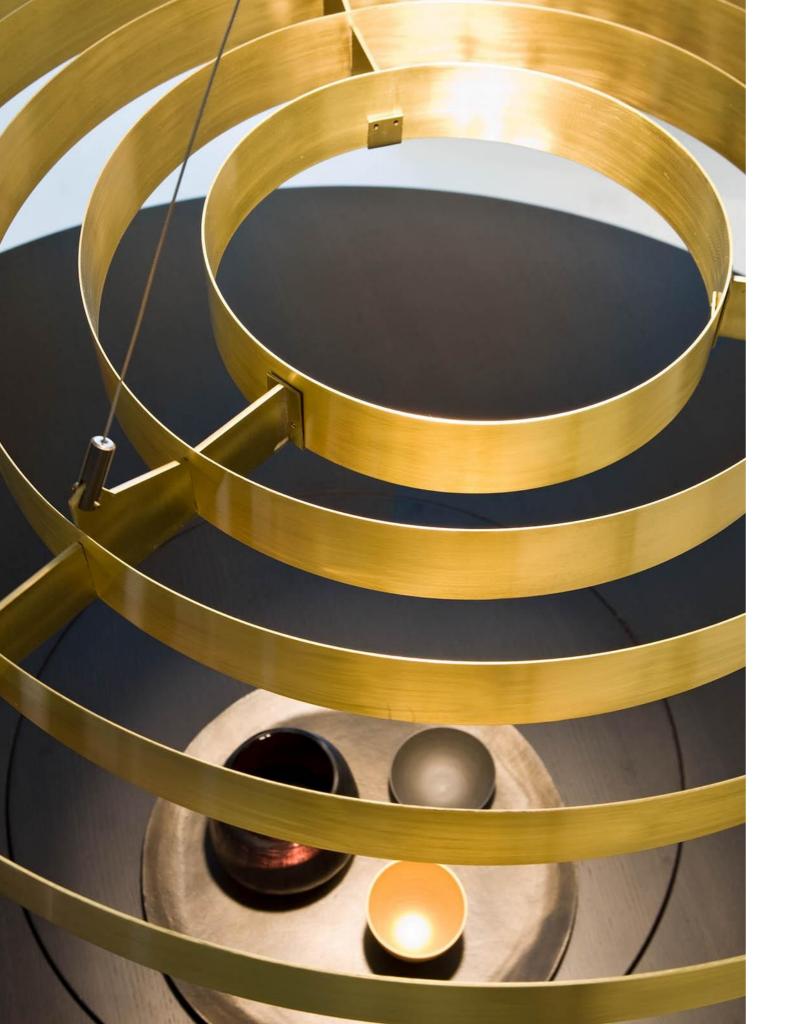

# MATERIA COLLECTION

LUXURY DECOR & BESPOKE SOLUTIONS

DARK LIGHT MA 10 LAMP

Hanging lamp with central lighting body, steel cables and satin brass rings.

Dark Light reinterprets some office lamps commonly called "darklight" with an innovative approach.

MATERIA COLLECTION

LUXURY DECOR & BESPOKE SOLUTIONS

This lamp is a masterpiece of our lighting collection for its ability to play a leading role in the setting.

The central lighting body illuminates the brass rings for a surprising effect.

The concentric brass rings create unique reflections, ideal for any private or public setting.

Dark Light is the perfect lighting solution for clients who prefer lamps with a distinguishing design realized in precious metals.