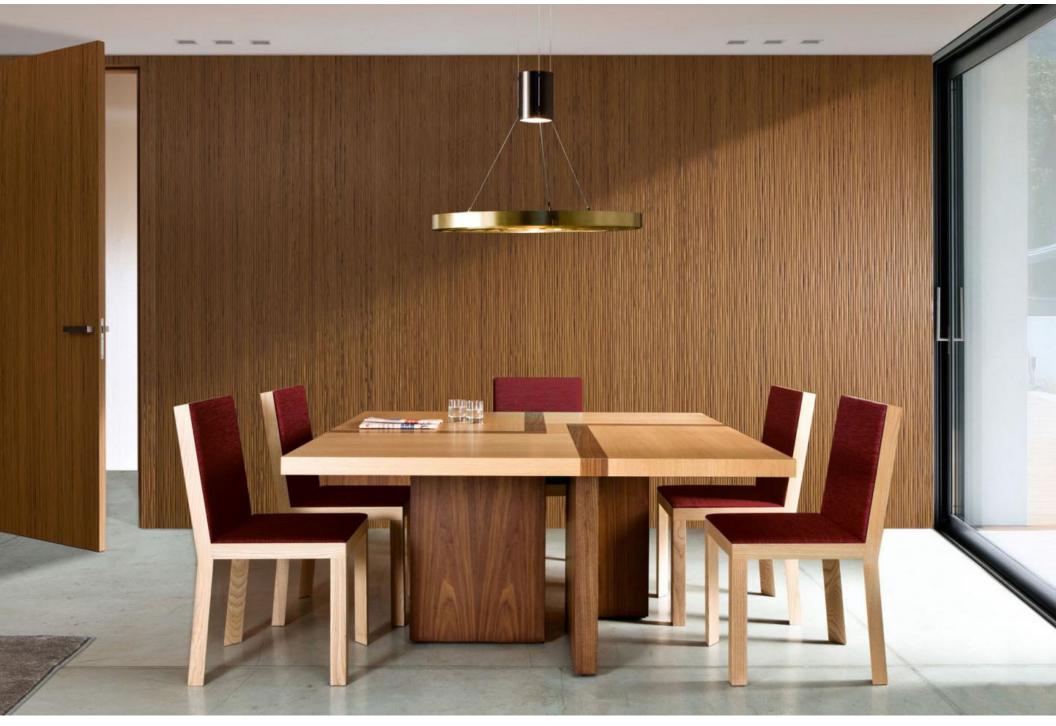

The optical effect of this lamp is fascinating because the light source is not visible from a distance, and, only approaching, the light is revealed

This lamp is a masterpiece of our lighting collection for its ability to play a leading role in the setting.

Dark Light is the perfect lighting solution for clients who prefer lamps with a distinguishing design realized in precious metals.