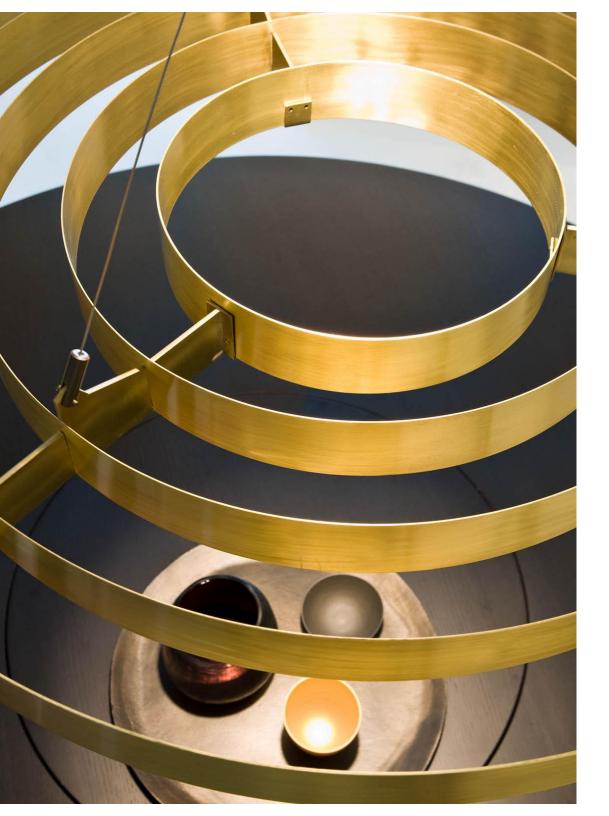

DARK LIGHT MA 10 LAMP

Hanging lamp with central lighting body, steel cables and satin brass rings.

MA10 refers to the technique of some office lamps commonly called "Darklight". The particular structure of these lamps allows controlling the emission of light through the reflector creating a concentrated intensity directly under the lamp.

The central lighting body illuminates the brass rings for a surprising effect.

Dark Light reinterprets some office lamps commonly called "darklight" with an innovative approach.

The concentric brass rings create unique reflections, ideal for any private or public setting.

The optical effect of this lamp is fascinating because the light source is not visible from a distance, and, only approaching, the light is revealed

This lamp is a masterpiece of our lighting collection for its ability to play a leading role in the setting.