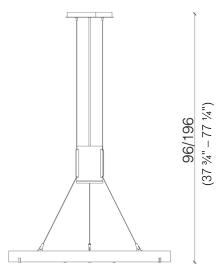

DARK LIGHT MA 10 LAMP

Hanging lamp with central lighting body, steel cables and satin brass rings.

MA10 refers to the technique of some office lamps commonly called "Darklight". The particular structure of these lamps allows controlling the emission of light through the reflector creating a concentrated intensity directly under the lamp.

The optical effect of this lamp is fascinating because the light source is not visible from a distance, and, only approaching, the light is revealed

This lamp is a masterpiece of our lighting collection for its ability to play a leading role in the setting.

The central lighting body illuminates the brass rings for a surprising effect.

Dark Light reinterprets some office lamps commonly called "darklight" with an innovative approach.

The concentric brass rings create unique reflections, ideal for any private or public setting.