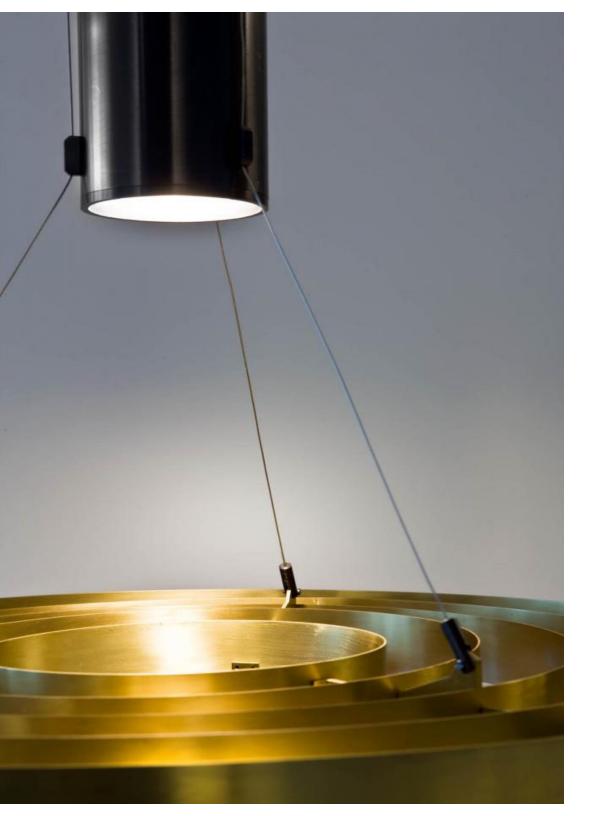

The optical effect of this lamp is fascinating because the light source is not visible from a distance, and, only approaching, the light is revealed

This lamp is a masterpiece of our lighting collection for its ability to play a leading role in the setting.

The central lighting body illuminates the brass rings for a surprising effect.

Dark Light reinterprets some office lamps commonly called "darklight" with an innovative approach.

The concentric brass rings create unique reflections, ideal for any private or public setting.