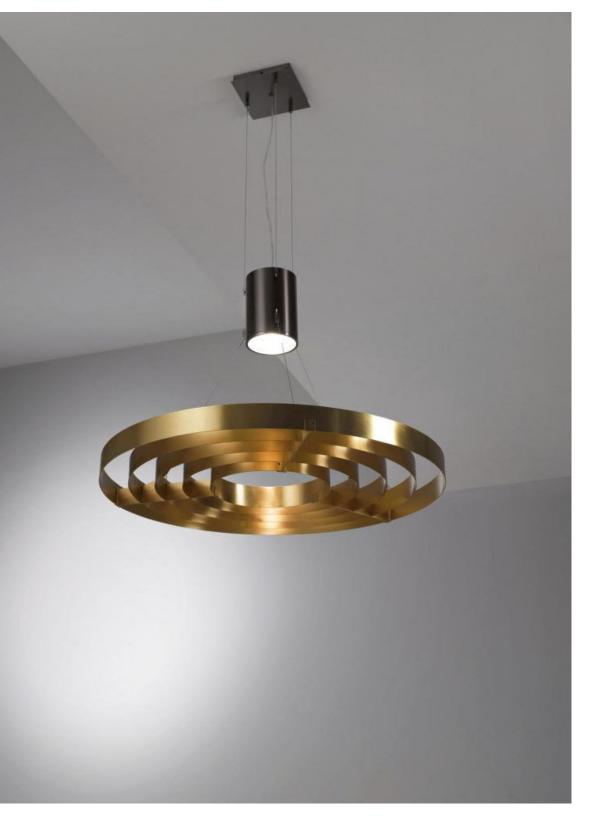

DARK LIGHT MA 10 LAMP

Hanging lamp with central lighting body, steel cables and satin brass rings.

MA10 refers to the technique of some office lamps commonly called "Darklight". The particular structure of these lamps allows controlling the emission of light through the reflector creating a concentrated intensity directly under the lamp.

The central lighting body illuminates the brass rings for a surprising effect.

Dark Light reinterprets some office lamps commonly called "darklight" with an innovative approach.

The concentric brass rings create unique reflections, ideal for any private or public setting.

Dark Light is the perfect lighting solution for clients who prefer lamps with a distinguishing design realized in precious metals.