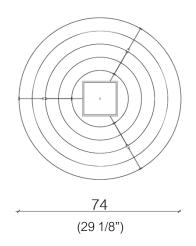

The central lighting body illuminates the brass rings for a surprising effect.

Dark Light reinterprets some office lamps commonly called "darklight" with an innovative approach.

The concentric brass rings create unique reflections, ideal for any private or public setting.