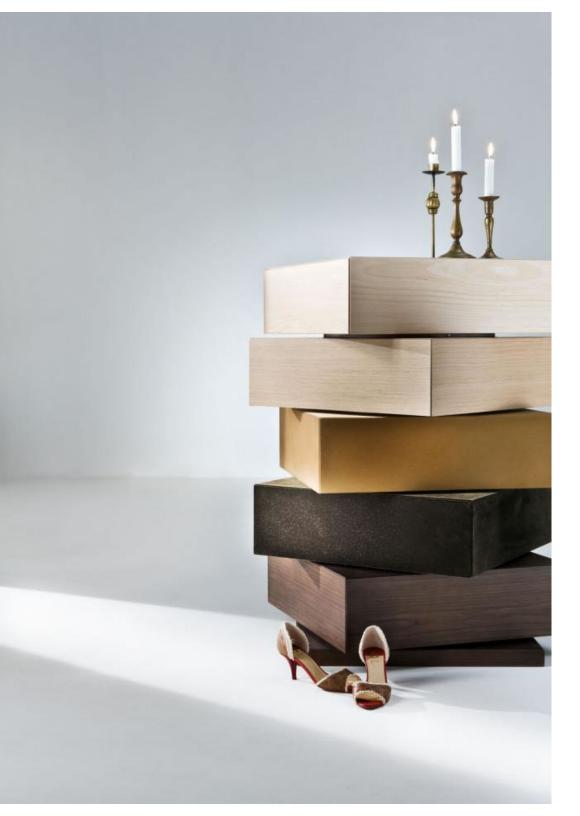

Designed by the young Architect Paolo Nicolò Rusolen, Cubick stands out as a dynamic, geometric object, enhanced by the fact that it can be supplied in a variety of finishes. This product, part of Moving Collection, is designed for clients looking for a unique solution among many possible combinations of elements, materials, finishes and colors.

This piece perfectly adapts to the most diverse environments, thanks to the infinite chromatic combinations possible.

The possibility to freely rotate each single element up to 360 degrees turns Cubick into an adaptable product to decorate the space in an always new way.