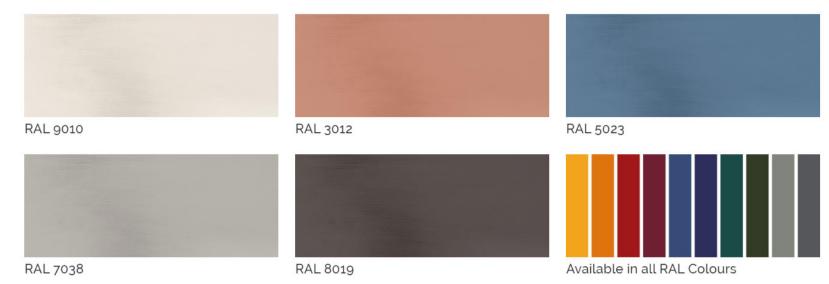

can have up to 7 drawers: a flexible solution for different needs.

Cubick is realized with an extreme attention to the tiniest details: each drawer has the same internal and external finish. This chest of drawers is also available in the special "Liquid Velvet" finish, for spaces where uniqueness prevails.

This piece perfectly adapts to the most diverse environments, thanks to the infinite chromatic combinations possible.

The possibility to freely rotate each single element up to 360 degrees turns Cubick into an adaptable product to decorate the space in an always new way.

The wide range of colors and finishes allows to customize the chest of drawers in an original way.

## **POSSIBLE CONFIGURATIONS**



## **FINISHES**

## **WOODS**

Aniline Dyed





## **BRUSHED MATTE LACQUERED**



## **LIQUID VELVET**





1060 Kane Concourse, Bay Harbor Islands, FL 33154

www.materiacollection.com | info@materiacollection.com

1-800-849-4953 | 786-438-1330