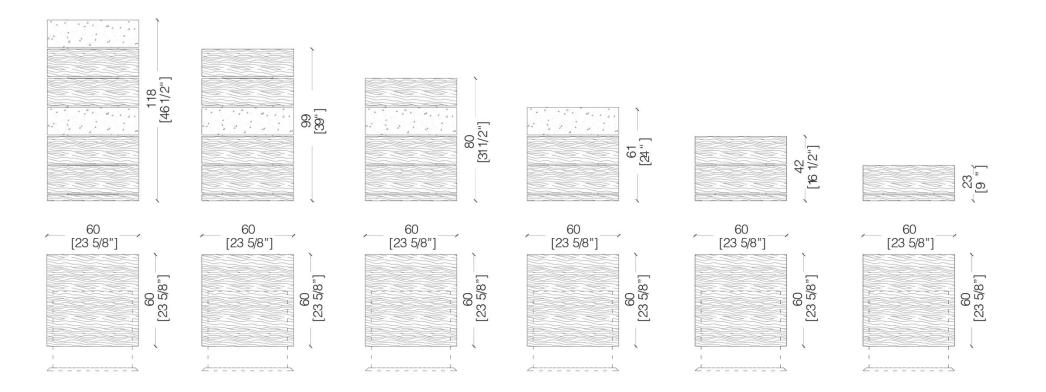

The key feature of Cubick is its dynamicity, thanks to its rotations as well as to the combination of material and finishes, that creates interesting alternations.

Cubick can have up to 7 drawers: a flexible solution for different needs.

## **POSSIBLE CONFIGURATIONS**