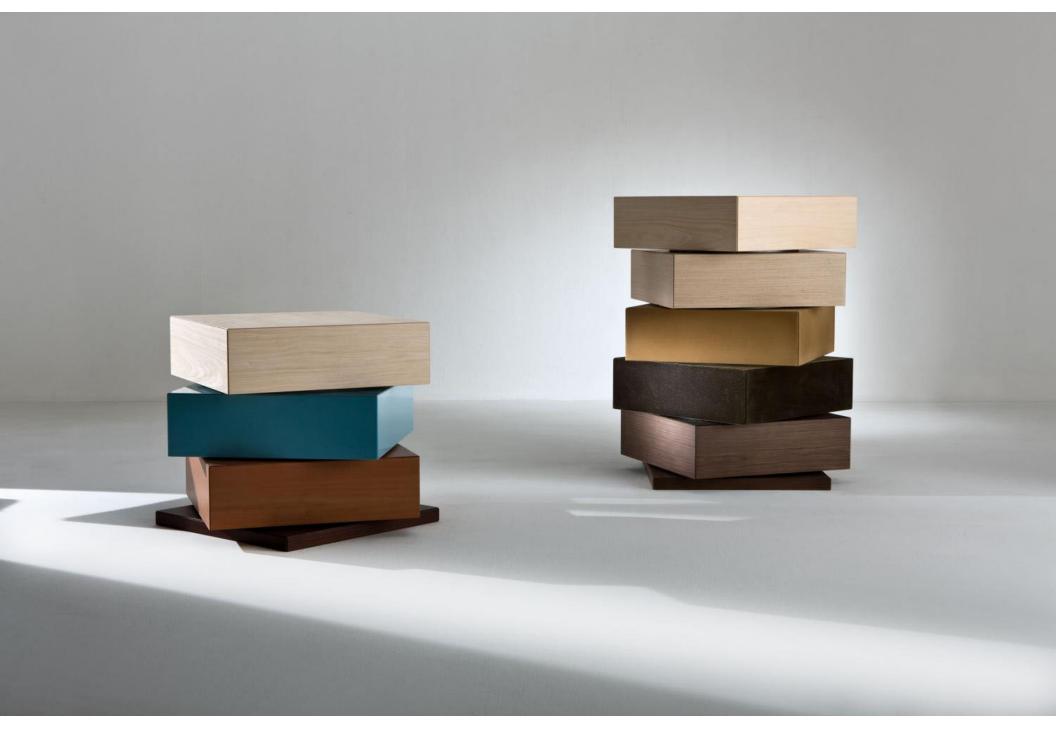

The key feature of Cubick is its dynamicity, thanks to its rotations as well as to the combination of material and finishes, that creates interesting alternations.

Cubick can have up to 7 drawers: a flexible solution for different needs.

The wide range of colors and finishes allows to customize the chest of drawers in an original way.

## **WOODS**

Aniline Dyed