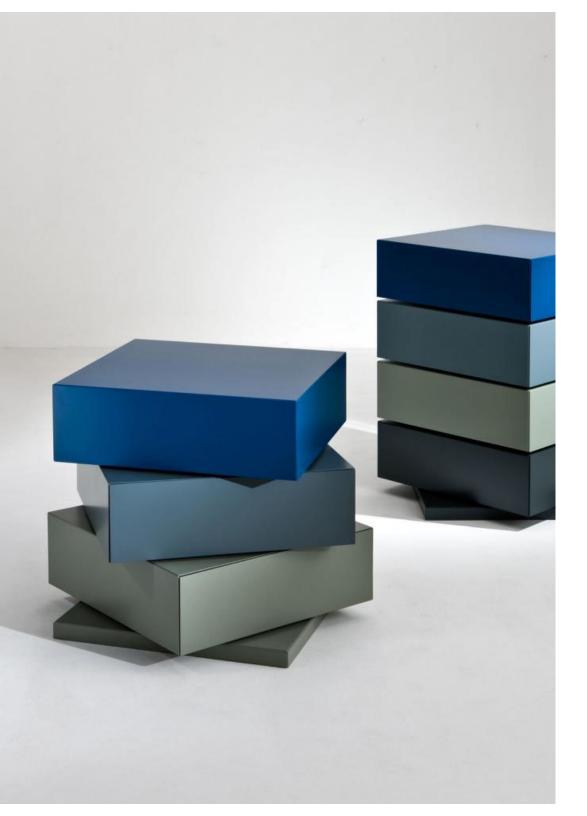

The key feature of Cubick is its dynamicity, thanks to its rotations as well as to the combination of material and finishes, that creates interesting alternations.

Cubick can have up to 7 drawers: a flexible solution for different needs.

This piece perfectly adapts to the most diverse environments, thanks to the infinite chromatic combinations possible.

The possibility to freely rotate each single element up to 360 degrees turns Cubick into an adaptable product to decorate the space in an always new way.

The wide range of colors and finishes allows to customize the chest of drawers in an original way.