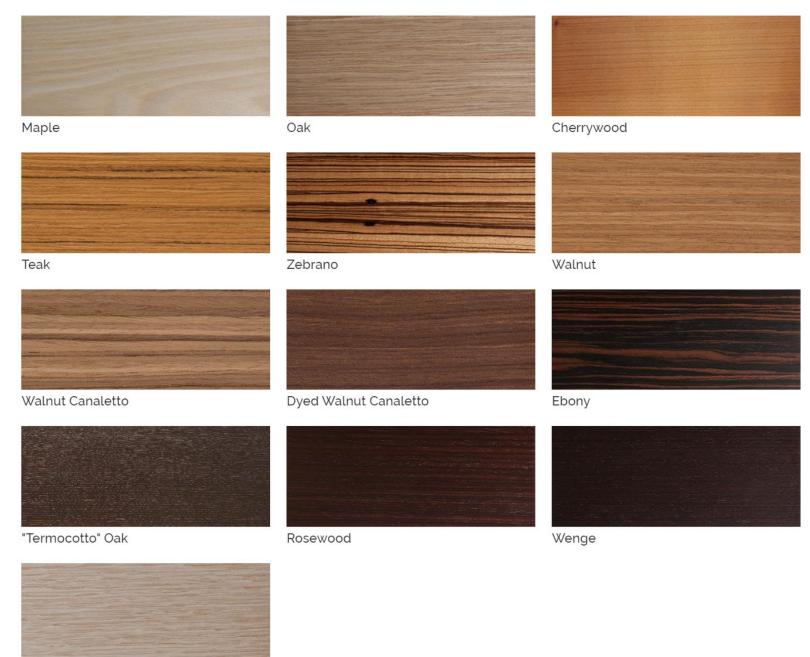

nteresting alternations.





Cubick can have up to 7 drawers: a flexible solution for different needs.

Cubick is realized with an extreme attention to the tiniest details: each drawer has the same internal and external finish. This chest of drawers is also available in the special "Liquid Velvet" finish, for spaces where uniqueness prevails.

This piece perfectly adapts to the most diverse environments, thanks to the infinite chromatic combinations possible.

The possibility to freely rotate each single element up to 360 degrees turns Cubick into an adaptable product to decorate the space in an always new way.

The wide range of colors and finishes allows to customize the chest of drawers in an original way.

## **POSSIBLE CONFIGURATIONS**



## **FINISHES**

## **WOODS**

Aniline Dyed





## **BRUSHED MATTE LACQUERED**



## **LIQUID VELVET**





1060 Kane Concourse, Bay Harbor Islands, FL 33154

www.materiacollection.com | info@materiacollection.com

1-800-849-4953 | 786-438-1330