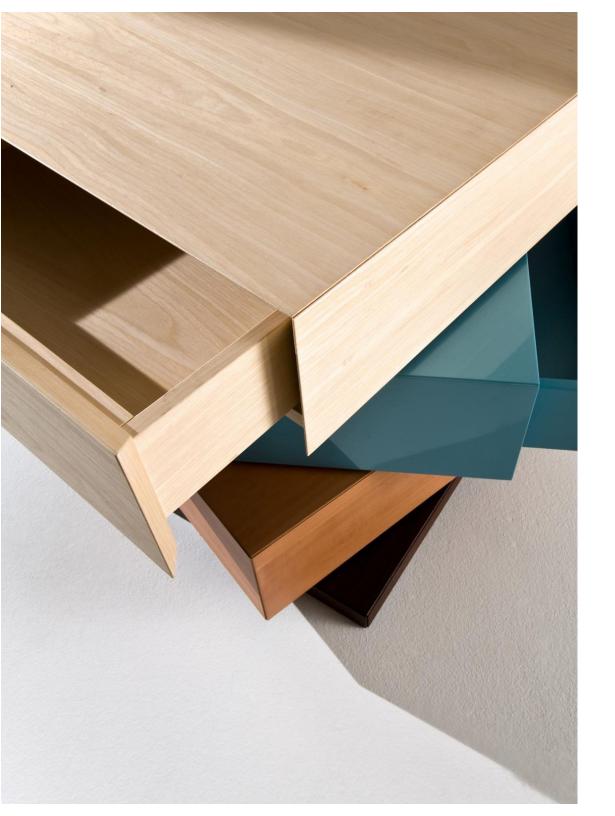

# MATERIA COLLECTION

LUXURY DECOR & BESPOKE SOLUTIONS

CUBICK- CHEST OF DRAWERS

Wood veneered chest of drawers, sectional and rotating, with the same internal and external finish. Cubick can have up to 7 elements plus the base and can freely rotate 360 degrees. It is available in all wood essences of the collection, with "Liquid Velvet" finish or glossy lacquered in all RAL colors.

Cubick is realized with an extreme attention to the tiniest details: each drawer has the same internal and external finish. This chest of drawers is also available in the special "Liquid Velvet" finish, for spaces where uniqueness prevails.