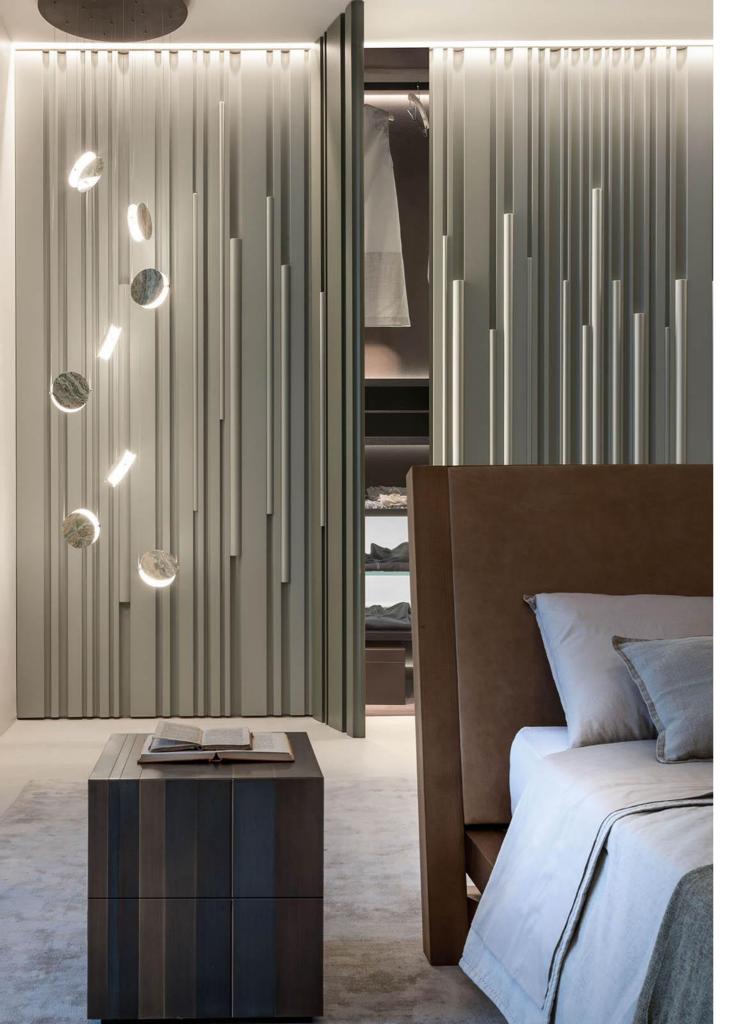

The distinctive element of Laurameroni Bamboo custom wardrobes is the possibility of being integrated into the doors and wall paneling system, thus obtaining a unique and different furnishing solution.

The Bamboo wardrobe can be aligned flush with the same wall paneling system obtaining a refined decorative continuity along the entire furnished wall.

A series of channels of different sizes cross the surface of the panel allowing the creation of different compositions and color combinations.

The Bamboo collection has been designed for customers looking for a unique and immediately recognizable decoration thanks to its sequence of channels and bars that can be customized according to the project.