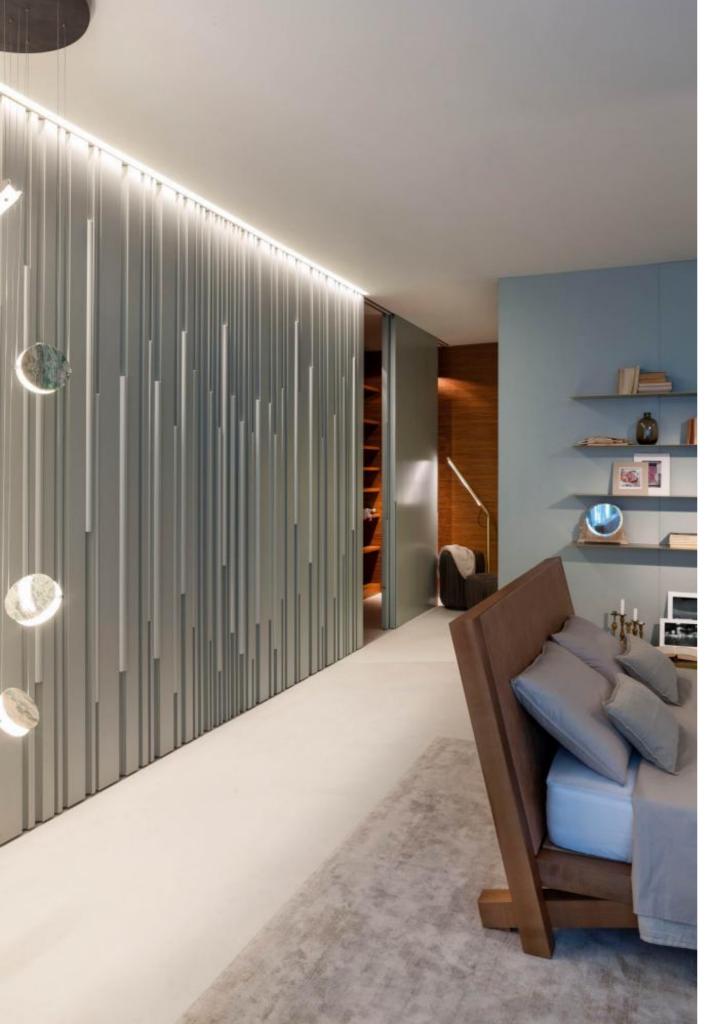

The distinctive element of Laurameroni Bamboo custom wardrobes is the possibility of being integrated into the doors and wall paneling system, thus obtaining a unique and different furnishing solution.

The Bamboo wardrobe can be aligned flush with the same wall paneling system obtaining a refined decorative continuity along the entire furnished wall.

A series of channels of different sizes cross the surface of the panel allowing the creation of different compositions and color combinations.