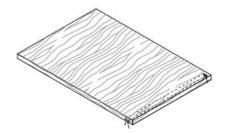

#### Shelves

Movable Shelf

Movable Shelf with LED

Acid Etched Crystal Shelf

Smoked Crystal Shelf

Sloping Shoe Rack Shelf

Shelves

Thickness: Wood 1" Glass 3/8"

## LED Lighting

LED Bar Fixed in the side panel. 120LED/m - warm light

LED Bar with integrated touch button

LED Bar with integrated IR Sensor