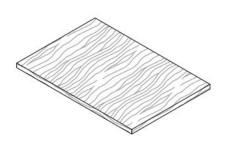

#### Shelves

Movable Shelf

Movable Shelf with LED

Acid Etched Crystal Shelf

Smoked Crystal Shelf

Sloping Shoe Rack Shelf

Shelves

Thickness: Wood 1" Glass 3/8"