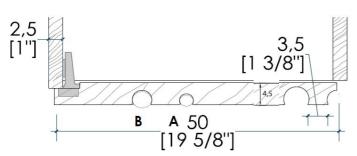

#### HANDLES FOR BAMBOO DOORS

Detail of the handle section:

channels details
A 2,5 x 2 cm h.100/120/140/160
B 3,5 x 3 cm h.100/120/140/160
C 4,5 x 4 cm h.100/120/140/160

Matt lacquered elliptical profiles complete with fixing systems. Maximum 1 profile type A and 1 profile type B for each door.