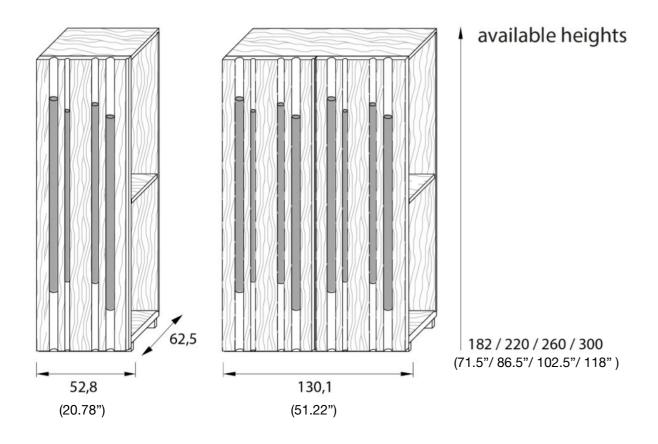

rs allows you to create an infinite number of combinations.





The distinctive element of Laurameroni Bamboo custom wardrobes is the possibility of being integrated into the doors and wall paneling system, thus obtaining a unique and different furnishing solution.

The Bamboo wardrobe can be aligned flush with the same wall paneling system obtaining a refined decorative continuity along the entire furnished wall.

A series of channels of different sizes cross the surface of the panel allowing the creation of different compositions and color combinations.

The Bamboo collection has been designed for customers looking for a unique and immediately recognizable decoration thanks to its sequence of channels and bars that can be customized according to the project.



### **CABINET MODULES**





#### HANDLES FOR BAMBOO DOORS

Detail of the handle section:



channels details
A 2,5 x 2 cm h.100/120/140/160
B 3,5 x 3 cm h.100/120/140/160
C 4,5 x 4 cm h.100/120/140/160



Matt lacquered elliptical profiles complete with fixing systems. Maximum 1 profile type A and 1 profile type B for each door.

<u>Finish:</u> matt lacquered in the RAL colours <u>Special finish:</u> on demand

#### Accessories

#### Shelves



Movable Shelf



Movable Shelf with LED



Acid Etched Crystal Shelf



Smoked Crystal Shelf



Sloping Shoe Rack Shelf

Shelves

Thickness: Wood 1" Glass 3/8"

Depth: 22 1/2"

Widths: 16 3/4"

22 5/8 " 34 1/2"

40 3/8" 46 1/4"



Shoe Rack Drawer

Height: 7 1/2"

Depth: 19 5/8"

Depth: 19 5/6

Widths: 13 3/8" 19 1/4 "

31 1/8" 37"

42 7/8"

# Mirror fixed on interior side