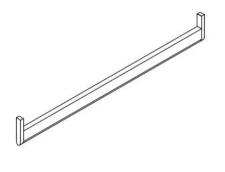

## Hanging Rails

Widths:

16 3/4" 22 5/8"

34 1/2 "

40 3/8"

46 1/4"

Widths:

22 5/8" 34 <sub>1/2</sub> "

40 3/8"

46 1/4"

Chrome hanging rail

Pull down hanging rail