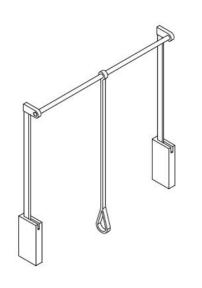

7/8"

82 5/8" 98 3/8"

114 1/8"

#### Internal Drawers



Height: 3 7/8"



Height: 5 3/4"



Height: 7 1/2"



Height: 11"

Depth: 19 5/8"

Widths: 13 3/8"

19 <sub>1/4</sub> "
31 <sub>1/8</sub>"
37"

42 7/8"

## Accessories

Internal Drawer with Crystal Front









Depth: 19 5/8"

Widths: 13 3/8"

19 <sub>1/4</sub> "
31 <sub>1/8</sub>"
37"

42 7/8"

Height: 3 7/8"

Height: 5 3/4"

Height: 7 1/2"

Height: 11"

Depth: 19 5/8"

Height: 2"























Width: 13 3/8"

Width: 19 1/4"

Width: 31 1/8"

Width: 37"

Width: 42"

## Accessories

#### Wooden Tie and Belt rack



Depth: 19 5/8"

Height: 2"

Note: For LED lighting, see page 10

Width: 13 3/8"

Width: 19 1/4"

Width: 31 1/8"

Width: 37"

Width: 42"

## Hanging Rails



Widths:

16 3/4" 22 5/8"

34 1/2 "

40 3/8"

46 1/4"



Widths:

22 5/8" 34 <sub>1/2</sub> "

40 3/8"

46 1/4"

Chrome hanging rail

Pull down hanging rail



## Jewelry / Trays / Perfumer



### Hangers





## LED Lighting



LED Bar Fixed in the side panel. 120LED/m - warm light

LED Bar with integrated touch button

LED Bar with integrated IR Sensor

## MATT LACQUERED (for panels and rods)



## SPECIAL LACQUERING (for rods)













www.materiacollection.com | info@materiacollection.com