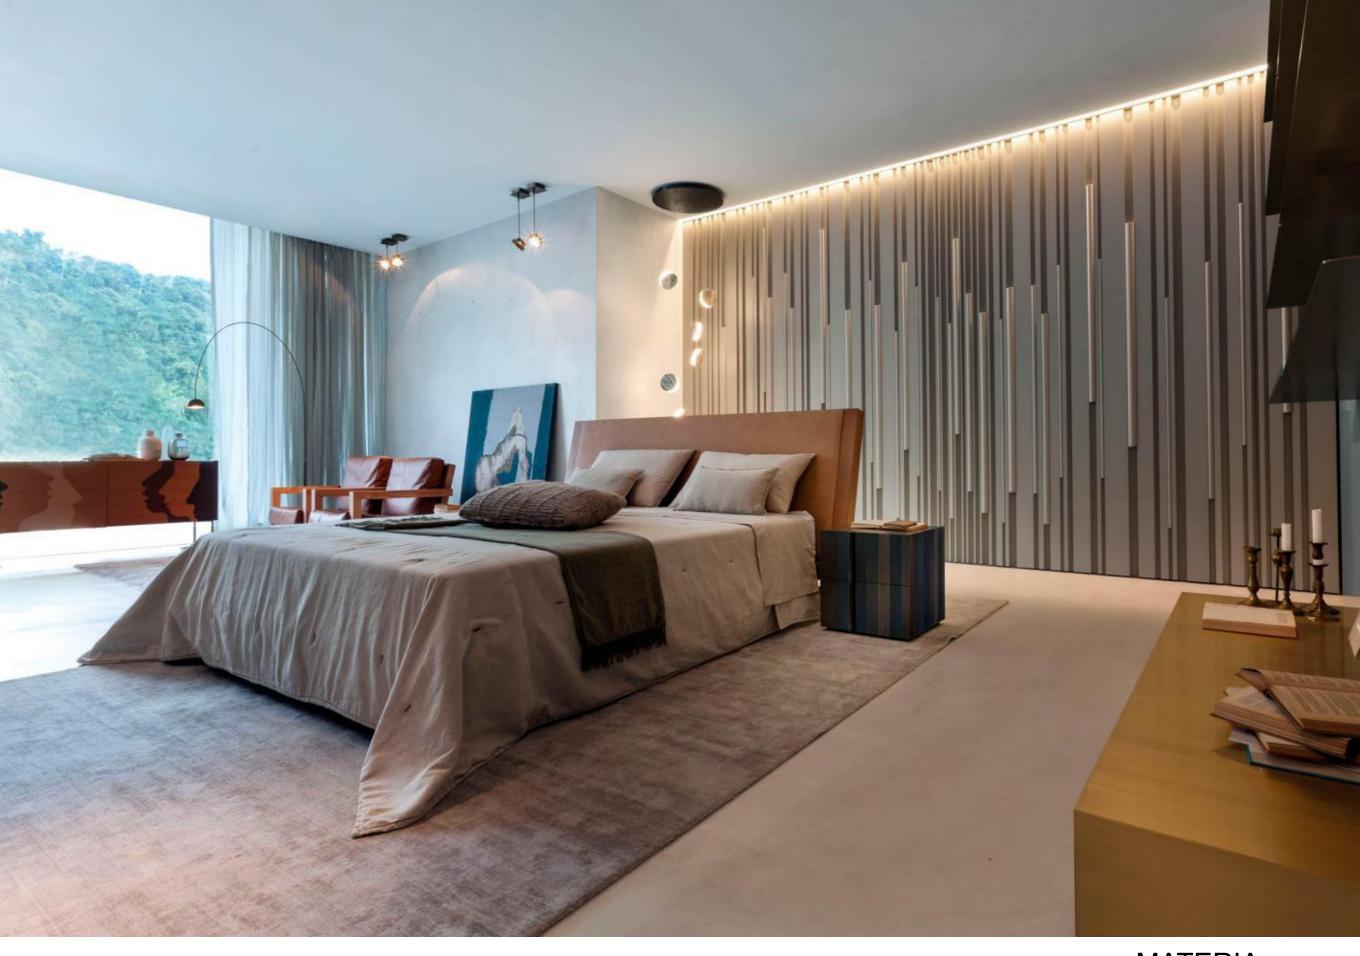

BAMBOO CABINET SYSTEM

System of custom made wardrobes with hinged doors in lacquered wood with carved channels and profiles of the Bamboo collection. The wardrobe is customizable in size, equipment, doors and interior finishes.

Bamboo wardrobes are characterized by a series of channels of different sizes that cross the surface of the panels and doors, creating an always different design.

The use of bars lacquered in different colors allows you to create an infinite number of combinations.

The distinctive element of Laurameroni Bamboo custom wardrobes is the possibility of being integrated into the doors and wall paneling system, thus obtaining a unique and different furnishing solution.

The Bamboo wardrobe can be aligned flush with the same wall paneling system obtaining a refined decorative continuity along the entire furnished wall.

A series of channels of different sizes cross the surface of the panel allowing the creation of different compositions and color combinations.

The Bamboo collection has been designed for customers looking for a unique and immediately recognizable decoration thanks to its sequence of channels and bars that can be customized according to the project.