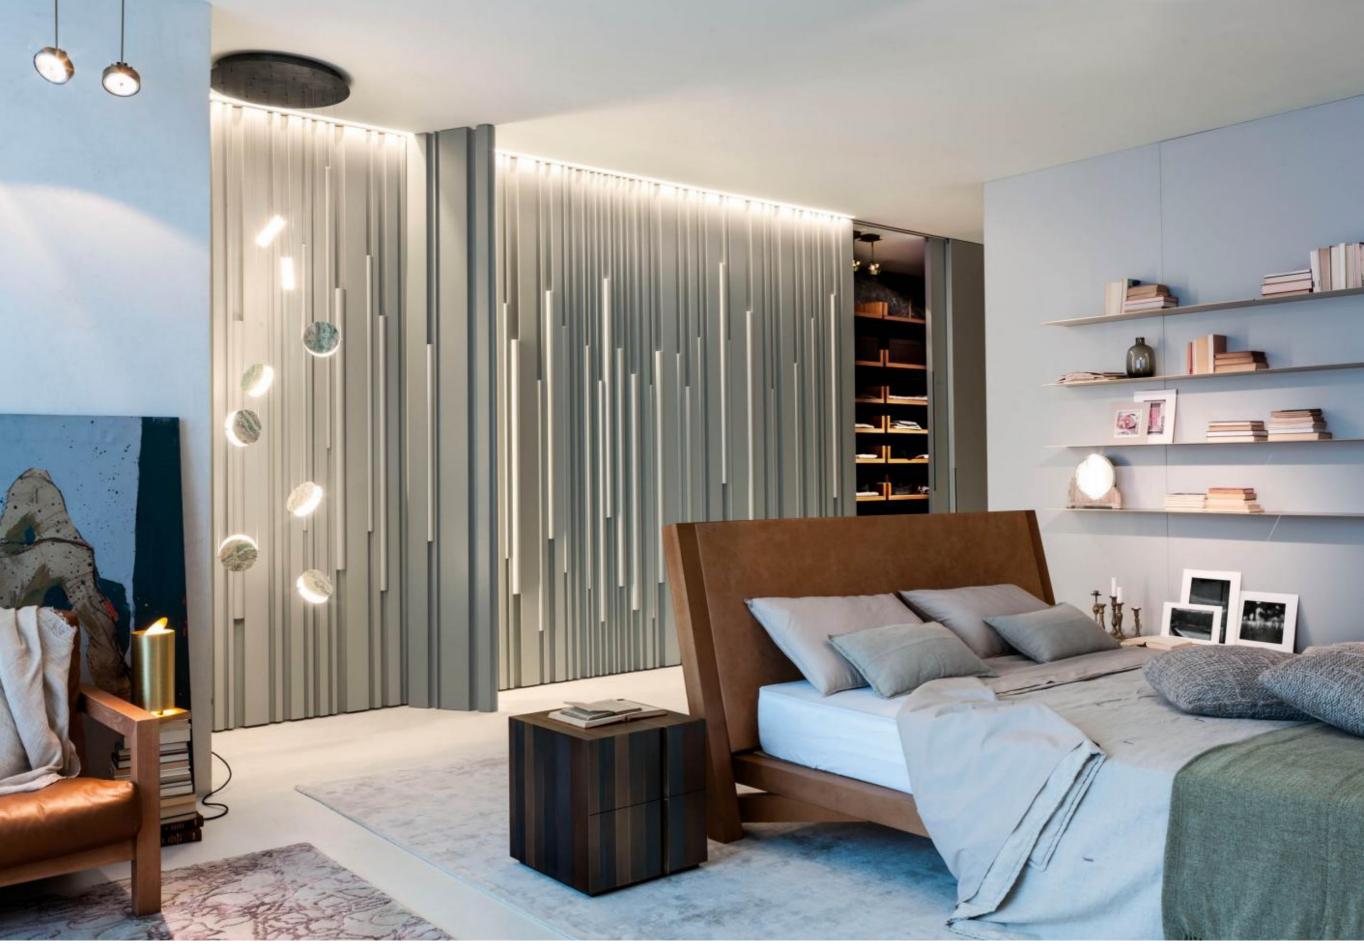

The distinctive element of Laurameroni Bamboo custom wardrobes is the possibility of being integrated into the doors and wall paneling system, thus obtaining a unique and different furnishing solution.

The Bamboo wardrobe can be aligned flush with the same wall paneling system obtaining a refined decorative continuity along the entire furnished wall.

A series of channels of different sizes cross the surface of the panel allowing the creation of different compositions and color combinations.

The Bamboo collection has been designed for customers looking for a unique and immediately recognizable decoration thanks to its sequence of channels and bars that can be customized according to the project.