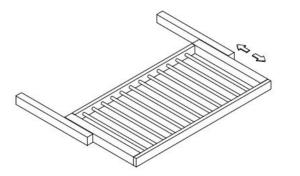

#### Shelves

Movable Shelf

Movable Shelf with LED

Acid Etched Crystal Shelf

Smoked Crystal Shelf

Sloping Shoe Rack Shelf

Shelves

Thickness: Wood 1" Glass 3/8"

Depth: 22 1/2"

Widths: 16 3/4"

22 5/8 " 34 1/2"

40 3/8" 46 1/4"

Shoe Rack Drawer

Height: 7 1/2"

Depth: 19 5/8"

Depth: 19 5/6

## Hanging Rails

Widths:

16 3/4" 22 5/8"

34 1/2 "

40 3/8"

46 1/4"

Widths:

22 5/8" 34 <sub>1/2</sub> "

40 3/8"

46 1/4"

Chrome hanging rail

Pull down hanging rail