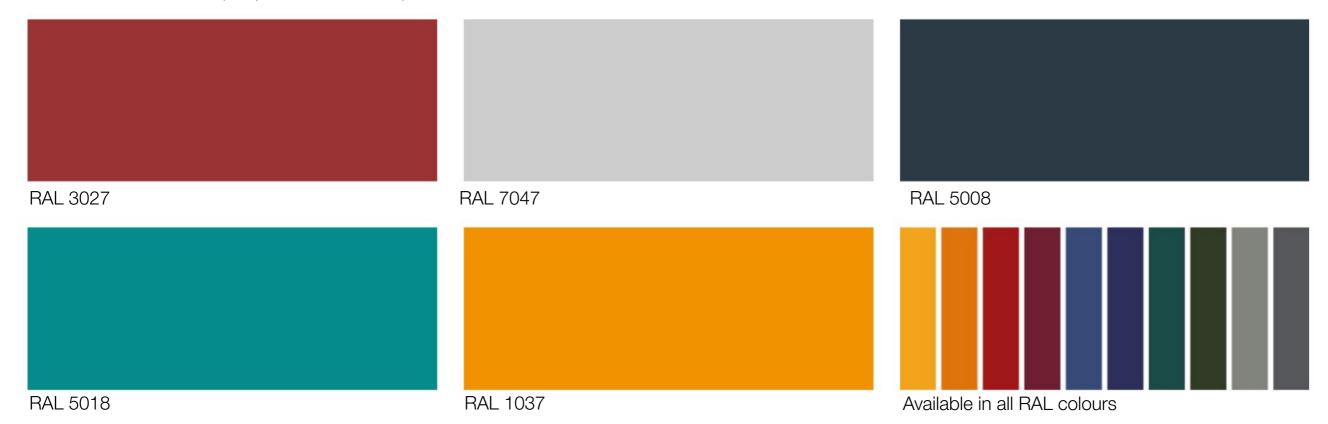

<u>Finish:</u> matt lacquered in the RAL colours <u>Special finish:</u> on demand

## MATT LACQUERED (for panels and rods)