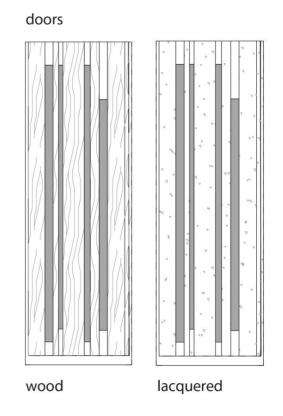

Bamboo wardrobes are characterized by a series of channels of different sizes that cross the surface of the panels and doors, creating an always different design.

The use of bars lacquered in different colors allows you to create an infinite number of combinations.

The Bamboo wardrobe can be aligned flush with the same wall paneling system obtaining a refined decorative continuity along the entire furnished wall.

A series of channels of different sizes cross the surface of the panel allowing the creation of different compositions and color combinations.