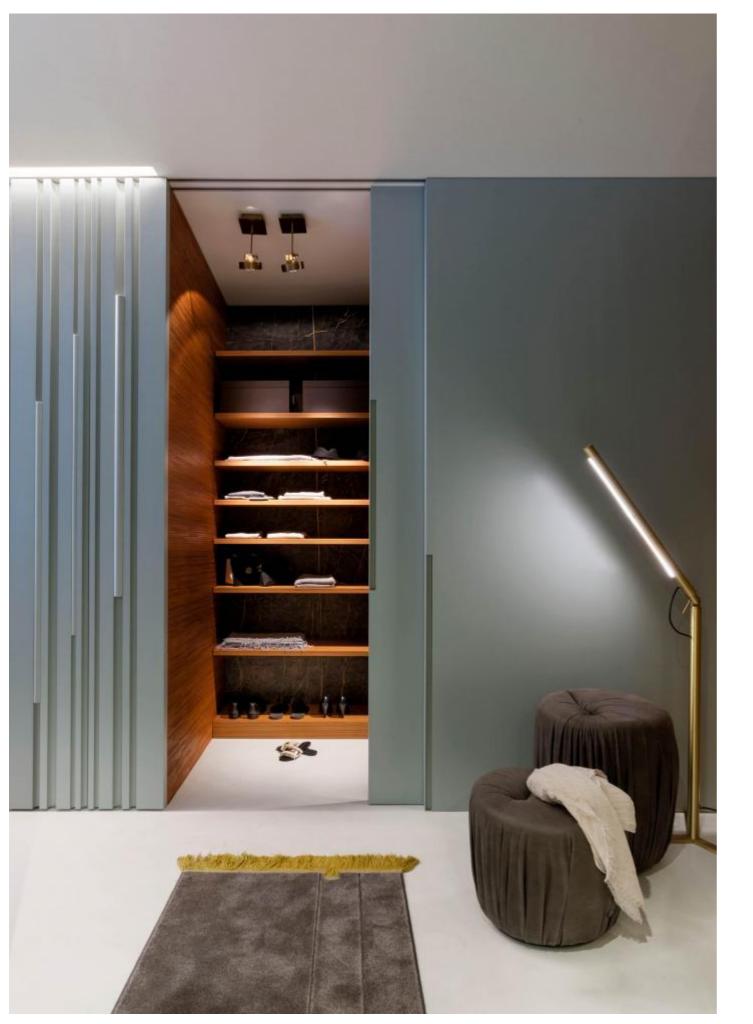

BAMBOO CABINET SYSTEM

System of custom made wardrobes with hinged doors in lacquered wood with carved channels and profiles of the Bamboo collection. The wardrobe is customizable in size, equipment, doors and interior finishes.

The distinctive element of Laurameroni Bamboo custom wardrobes is the possibility of being integrated into the doors and wall paneling system, thus obtaining a unique and different furnishing solution.