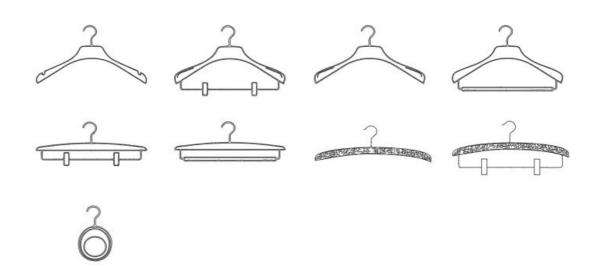

3/8"

19 <sub>1/4</sub> "
31 <sub>1/8</sub>"
37"

42 7/8"

## Accessories

Internal Drawer with Crystal Front









Depth: 19 5/8"

Widths: 13 3/8"

19 <sub>1/4</sub> "
31 <sub>1/8</sub>"
37"

42 7/8"

Height: 3 7/8"

Height: 5 3/4"

Height: 7 1/2"

Height: 11"

Depth: 19 5/8"

Height: 2"























Width: 13 3/8"

Width: 19 1/4"

Width: 31 1/8"

Width: 37"

Width: 42"

## Accessories

#### Wooden Tie and Belt rack



Depth: 19 5/8"

Height: 2"

Note: For LED lighting, see page 10

Width: 13 3/8"

Width: 19 1/4"

Width: 31 1/8"

Width: 37"

Width: 42"

## Hanging Rails



Widths:

16 3/4" 22 5/8"

34 1/2 "

40 3/8"

46 1/4"



Widths:

22 5/8" 34 <sub>1/2</sub> "

40 3/8"

46 1/4"

Chrome hanging rail

Pull down hanging rail



## Jewelry / Trays / Perfumer



### Hangers





## LED Lighting



LED Bar Fixed in the side panel. 120LED/m - warm light

LED Bar with integrated touch button

LED Bar with integrated IR Sensor

## MATT LACQUERED (for panels and rods)



## SPECIAL LACQUERING (for rods)













www.materiacollection.com | info@materiacollection.com