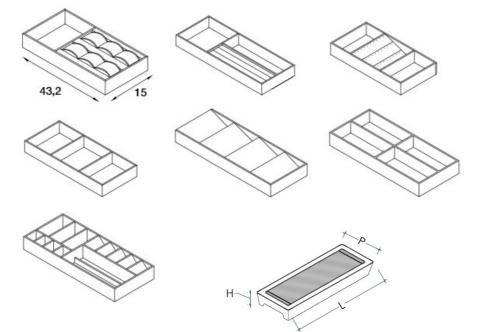

/8"

19 <sub>1/4</sub> "
31 <sub>1/8</sub>"
37"

42 7/8"

## Accessories

Internal Drawer with Crystal Front









Depth: 19 5/8"

Widths: 13 3/8"

19 <sub>1/4</sub> "
31 <sub>1/8</sub>"
37"

42 7/8"

Height: 3 7/8"

Height: 5 3/4"

Height: 7 1/2"

Height: 11"

Depth: 19 5/8"

Height: 2"























Width: 13 3/8"

Width: 19 1/4"

Width: 31 1/8"

Width: 37"

Width: 42"

## Accessories

#### Wooden Tie and Belt rack



Depth: 19 5/8"

Height: 2"

Note: For LED lighting, see page 10

Width: 13 3/8"

Width: 19 1/4"

Width: 31 1/8"

Width: 37"

Width: 42"

## Hanging Rails



Widths:

16 3/4" 22 5/8"

34 1/2 "

40 3/8"

46 1/4"



Widths:

22 5/8" 34 <sub>1/2</sub> "

40 3/8"

46 1/4"

Chrome hanging rail

Pull down hanging rail



## Jewelry / Trays / Perfumer



### Hangers





## LED Lighting



LED Bar Fixed in the side panel. 120LED/m - warm light

LED Bar with integrated touch button

LED Bar with integrated IR Sensor

## MATT LACQUERED (for panels and rods)



## SPECIAL LACQUERING (for rods)













www.materiacollection.com | info@materiacollection.com