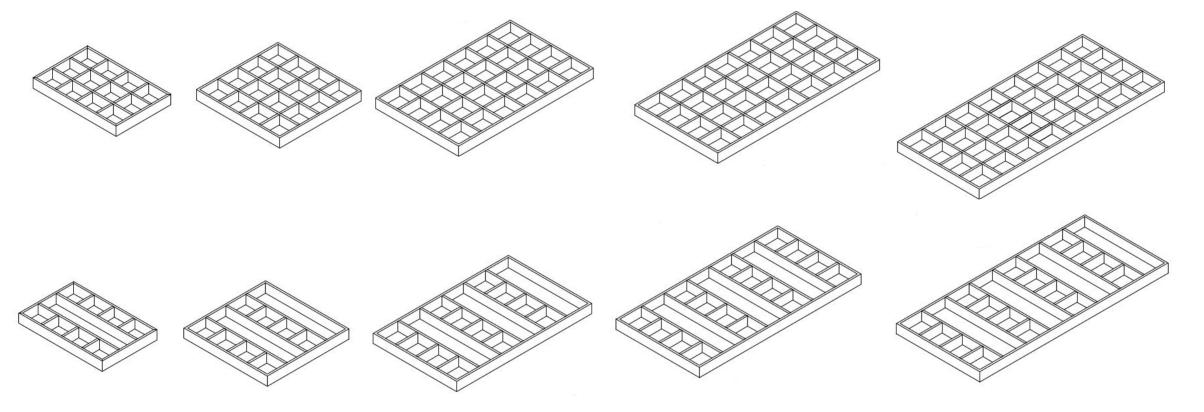

ight: 7 1/2"

Depth: 19 5/8"

Depth: 19 5/6

Widths: 13 3/8" 19 1/4 "

31 1/8" 37"

42 7/8"

# Mirror fixed on interior side of hinged door.



Finishes:

- Silver

- Bronze

Widths: 13 3/4"

19 5/8"

Heights: 66 7/8"

82 5/8" 98 3/8"

114 1/8"

#### Internal Drawers



Height: 3 7/8"



Height: 5 3/4"



Height: 7 1/2"



Height: 11"

Depth: 19 5/8"

Widths: 13 3/8"

19 <sub>1/4</sub> "
31 <sub>1/8</sub>"
37"

42 7/8"

## Accessories

Internal Drawer with Crystal Front









Depth: 19 5/8"

Widths: 13 3/8"

19 <sub>1/4</sub> "
31 <sub>1/8</sub>"
37"

42 7/8"

Height: 3 7/8"

Height: 5 3/4"

Height: 7 1/2"

Height: 11"

Depth: 19 5/8"

Height: 2"























Width: 13 3/8"

Width: 19 1/4"

Width: 31 1/8"

Width: 37"

Width: 42"

## Accessories

#### Wooden Tie and Belt rack



Depth: 19 5/8"

Height: 2"

Note: For LED lighting, see page 10

Width: 13 3/8"

Width: 19 1/4"

Width: 31 1/8"

Width: 37"

Width: 42"

## Hanging Rails



Widths:

16 3/4" 22 5/8"

34 1/2 "

40 3/8"

46 1/4"



Widths:

22 5/8" 34 <sub>1/2</sub> "

40 3/8"

46 1/4"

Chrome hanging rail

Pull down hanging rail



## Jewelry / Trays / Perfumer



### Hangers





## LED Lighting



LED Bar Fixed in the side panel. 120LED/m - warm light

LED Bar with integrated touch button

LED Bar with integrated IR Sensor

## MATT LACQUERED (for panels and rods)



## SPECIAL LACQUERING (for rods)













www.materiacollection.com | info@materiacollection.com