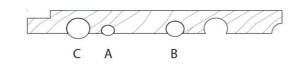

#### HANDLES FOR BAMBOO DOORS

Detail of the handle section:

channels details
A 2,5 x 2 cm h.100/120/140/160
B 3,5 x 3 cm h.100/120/140/160
C 4,5 x 4 cm h.100/120/140/160

Matt lacquered elliptical profiles complete with fixing systems. Maximum 1 profile type A and 1 profile type B for each door.