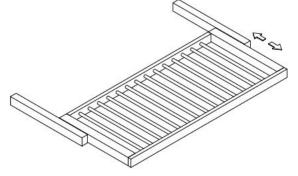

#### Shelves

Movable Shelf

Movable Shelf with LED

Acid Etched Crystal Shelf

Smoked Crystal Shelf

Sloping Shoe Rack Shelf

Shelves

Thickness: Wood 1" Glass 3/8"

Depth: 22 1/2"

Widths: 16 3/4"

22 5/8 " 34 1/2"

40 3/8" 46 1/4"

Shoe Rack Drawer

Height: 7 1/2"

Depth: 19 5/8"

Depth: 19 5/6

## Hanging Rails

Widths:

16 3/4" 22 5/8"

34 1/2 "

40 3/8"

46 1/4"

Widths:

22 5/8" 34 <sub>1/2</sub> "

40 3/8"

46 1/4"

Chrome hanging rail

Pull down hanging rail