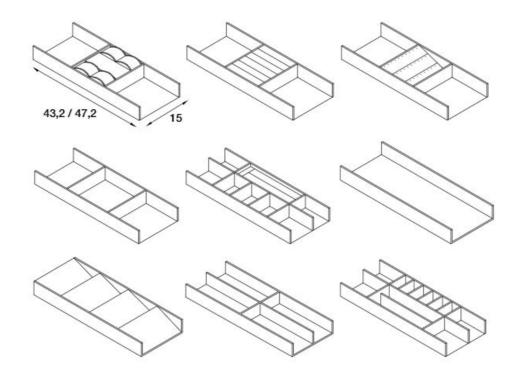

/8"

Widths: 13 3/8"

19 <sub>1/4</sub> "
31 <sub>1/8</sub>"
37"

42 7/8"

## Accessories

Internal Drawer with Crystal Front









Depth: 19 5/8"

Widths: 13 3/8"

19 <sub>1/4</sub> "
31 <sub>1/8</sub>"
37"

42 7/8"

Height: 3 7/8"

Height: 5 3/4"

Height: 7 1/2"

Height: 11"

Depth: 19 5/8"

Height: 2"























Width: 13 3/8"

Width: 19 1/4"

Width: 31 1/8"

Width: 37"

Width: 42"

## Accessories

#### Wooden Tie and Belt rack



Depth: 19 5/8"

Height: 2"

Note: For LED lighting, see page 10

Width: 13 3/8"

Width: 19 1/4"

Width: 31 1/8"

Width: 37"

Width: 42"

## Hanging Rails



Widths:

16 3/4" 22 5/8"

34 1/2 "

40 3/8"

46 1/4"



Widths:

22 5/8" 34 <sub>1/2</sub> "

40 3/8"

46 1/4"

Chrome hanging rail

Pull down hanging rail



## Jewelry / Trays / Perfumer



### Hangers





## LED Lighting



LED Bar Fixed in the side panel. 120LED/m - warm light

LED Bar with integrated touch button

LED Bar with integrated IR Sensor

## MATT LACQUERED (for panels and rods)



## SPECIAL LACQUERING (for rods)













www.materiacollection.com | info@materiacollection.com