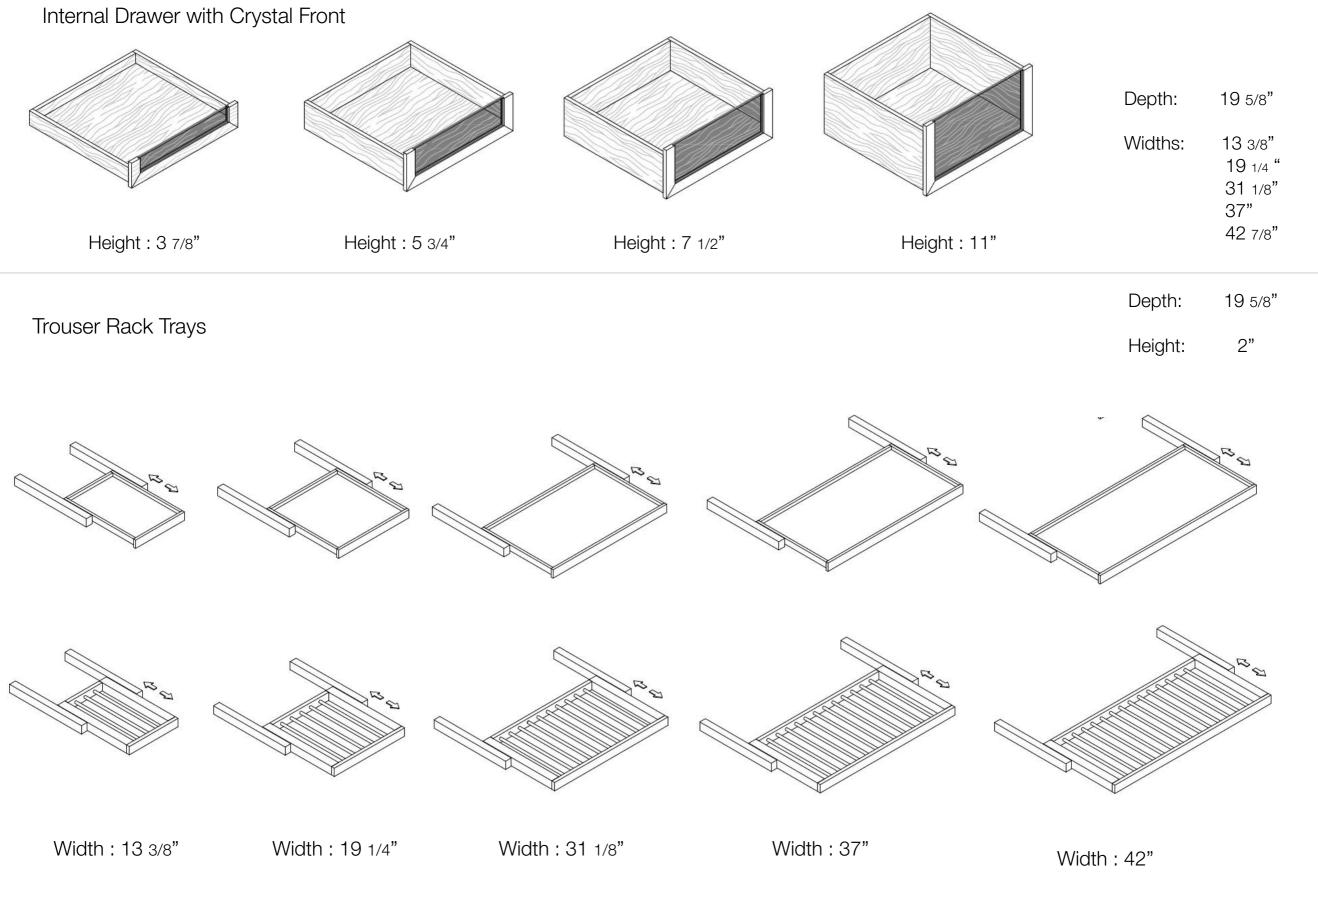

# Accessories

MATERIA COLLECTION LUXURY DECOR AND BESPOKE SOLUTIONS

42 7/8"

Height : 5 3/4"

Height : 7 1/2"

Height: 11"

7