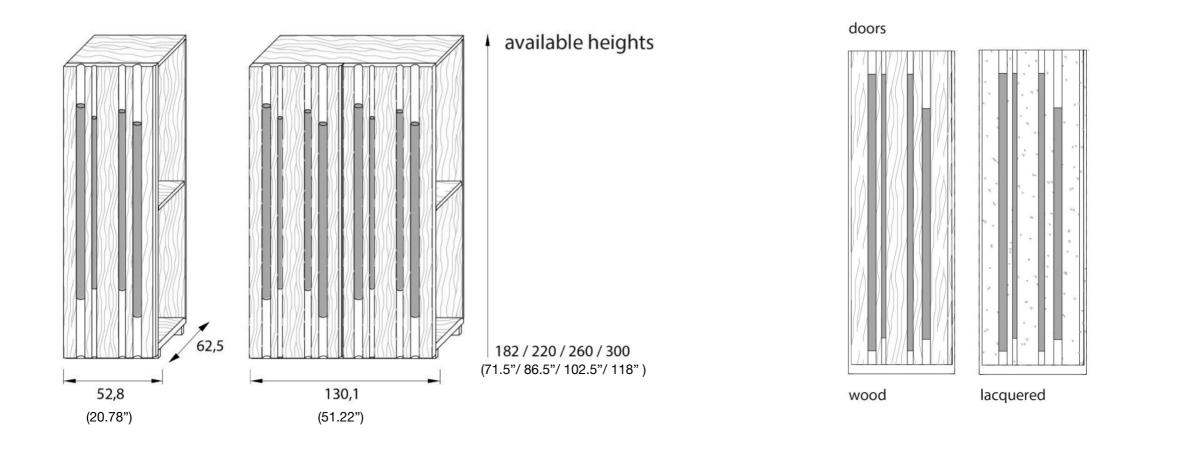

# BAMBOO CABINET SYSTEM

System of custom made wardrobes with hinged doors in lacquered wood with carved channels and profiles of the Bamboo collection. The wardrobe is customizable in size, equipment, doors and interior finishes.

Bamboo wardrobes are characterized by a series of channels of different sizes that cross the surface of the panels and doors, creating an always different design.

The use of bars lacquered in different colors allows you to create an infinite number of combinations.

# CABINET MODULES