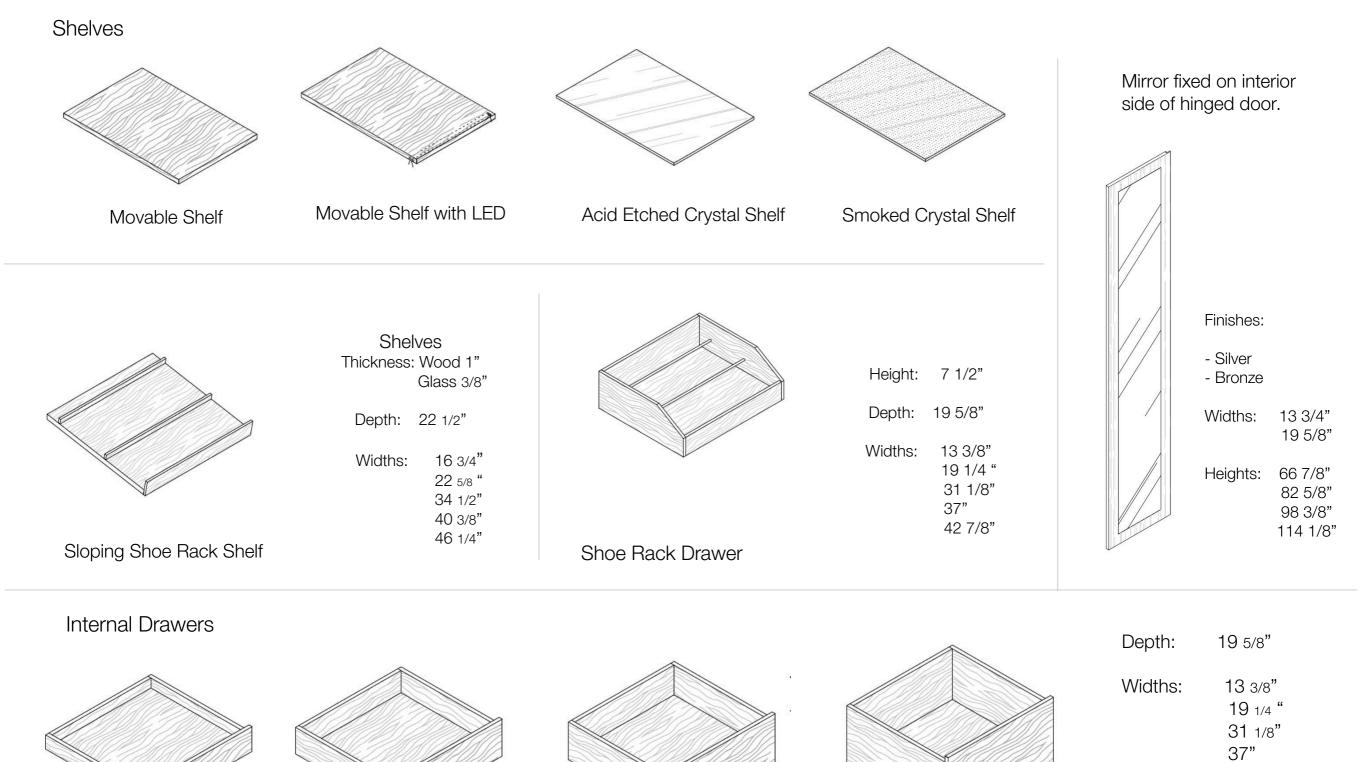

# Accessories

MATERIA COLLECTION LUXURY DECOR AND BESPOKE SOLUTIONS

42 7/8"

Height : 5 3/4"

Height : 7 1/2"

Height: 11"

7

# Accessories

Accessories

#### Wooden Tie and Belt rack

### Jewelry / Trays / Perfumer

Hangers

LED Lighting

LED Bar Fixed in the side panel. 120LED/m - warm light

LED Bar with integrated touch button

LED Bar with integrated IR Sensor