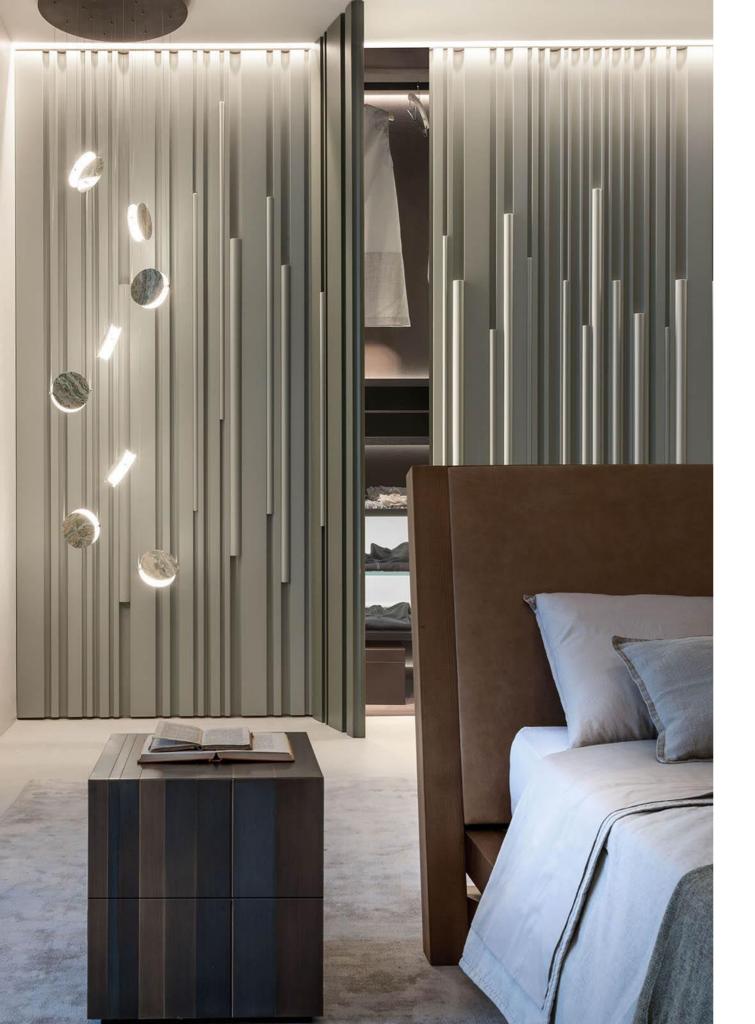

# BAMBOO CABINET SYSTEM

System of custom made wardrobes with hinged doors in lacquered wood with carved channels and profiles of the Bamboo collection. The wardrobe is customizable in size, equipment, doors and interior finishes.

Bamboo wardrobes are characterized by a series of channels of different sizes that cross the surface of the panels and doors, creating an always different design.

The use of bars lacquered in different colors allows you to create an infinite number of combinations.

The distinctive element of Laurameroni Bamboo custom wardrobes is the possibility of being integrated into the doors and wall paneling system, thus obtaining a unique and different furnishing solution.

The Bamboo wardrobe can be aligned flush with the same wall paneling system obtaining a refined decorative continuity along the entire furnished wall. A series of channels of different sizes cross the surface of the panel allowing the creation of different compositions and color combinations.

The Bamboo collection has been designed for customers looking for a unique and immediately recognizable decoration thanks to its sequence of channels and bars that can be customized according to the project.