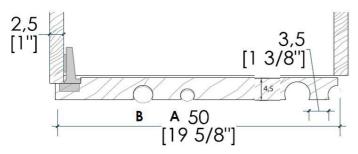

#### HANDLES FOR BAMBOO DOORS

Detail of the handle section:

channels details A 2,5 x 2 cm h.100/120/140/160 B 3,5 x 3 cm h.100/120/140/160 C 4,5 x 4 cm h.100/120/140/160

C A В

Matt lacquered elliptical profiles complete with fixing systems. Maximum 1 profile type A and 1 profile type B for each door.

<u>Finish:</u> matt lacquered in the RAL colours Special finish: on demand