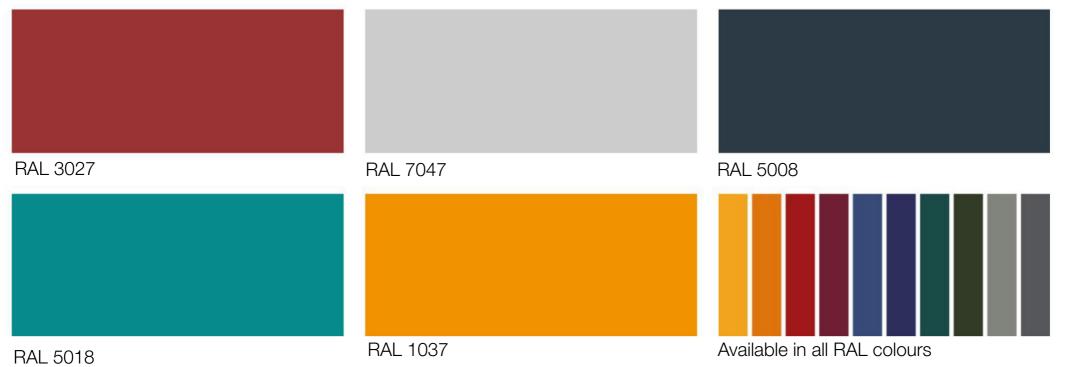

<u>Finish:</u> matt lacquered in the RAL colours Special finish: on demand

#### MATT LACQUERED