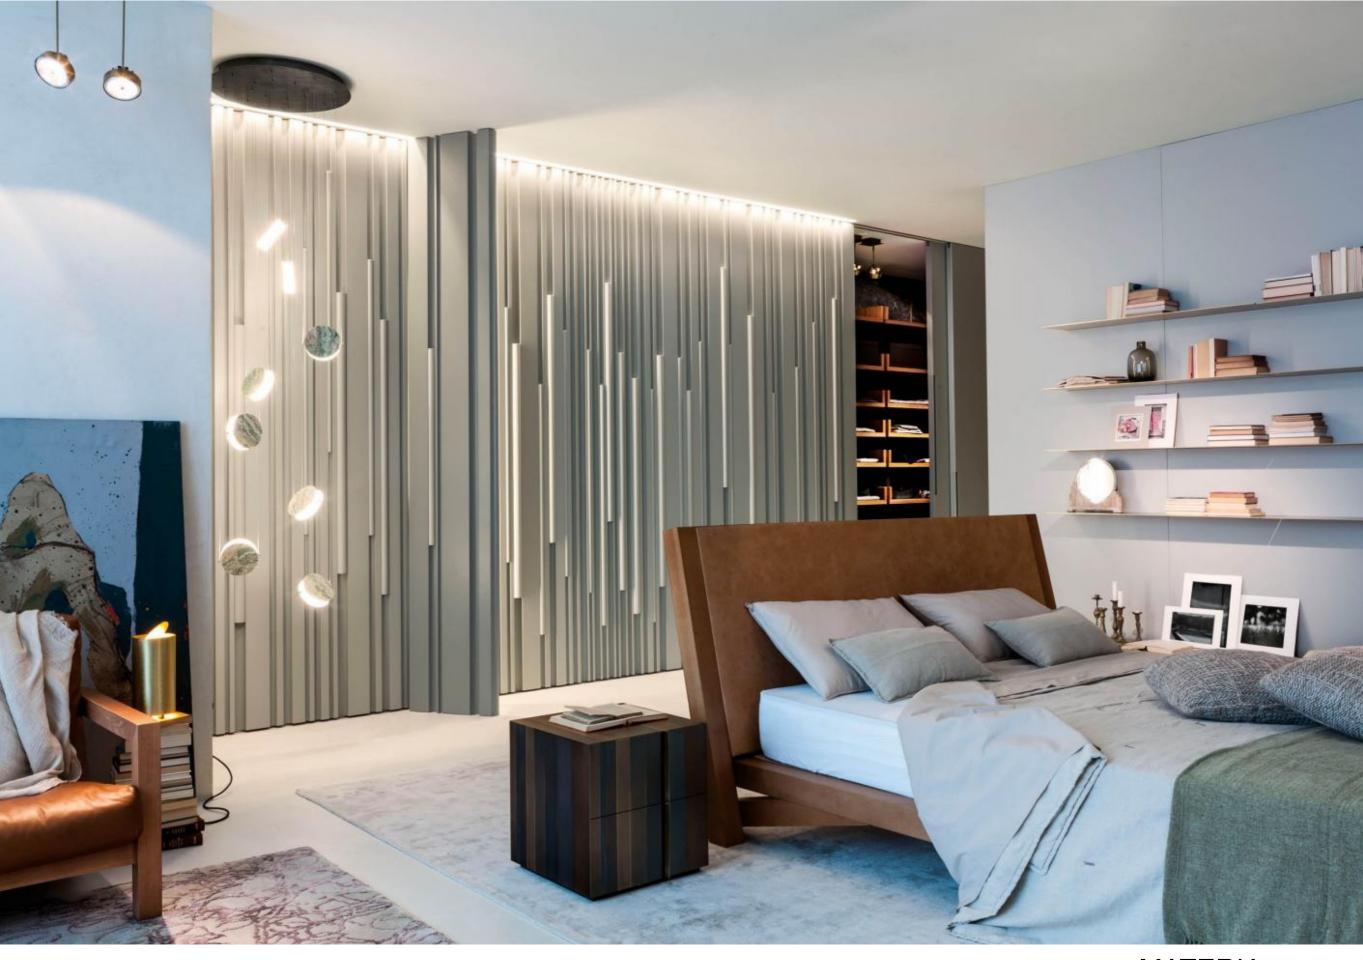

# BAMBOO CABINET SYSTEM

System of custom made wardrobes with hinged doors in lacquered wood with carved channels and profiles of the Bamboo collection. The wardrobe is customizable in size, equipment, doors and interior finishes.

Bamboo wardrobes are characterized by a series of channels of different sizes that cross the surface of the panels and doors, creating an always different design.

The use of bars lacquered in different colors allows you to create an infinite number of combinations.

The distinctive element of Laurameroni Bamboo custom wardrobes is the possibility of being integrated into the doors and wall paneling system, thus obtaining a unique and different furnishing solution.

The Bamboo wardrobe can be aligned flush with the same wall paneling system obtaining a refined decorative continuity along the entire furnished wall. A series of channels of different sizes cross the surface of the panel allowing the creation of different compositions and color combinations.

The Bamboo collection has been designed for customers looking for a unique and immediately recognizable decoration thanks to its sequence of channels and bars that can be customized according to the project.