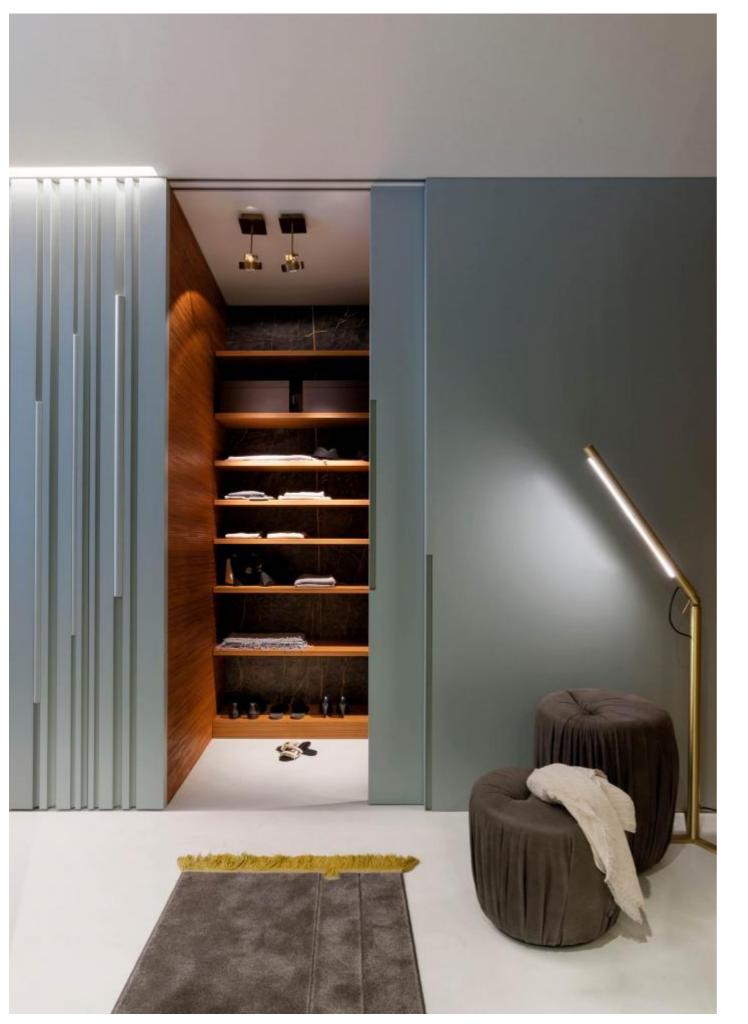

The distinctive element of Laurameroni Bamboo custom wardrobes is the possibility of being integrated into the doors and wall paneling system, thus obtaining a unique and different furnishing solution.

The Bamboo wardrobe can be aligned flush with the same wall paneling system obtaining a refined decorative continuity along the entire furnished wall. A series of channels of different sizes cross the surface of the panel allowing the creation of different compositions and color combinations.