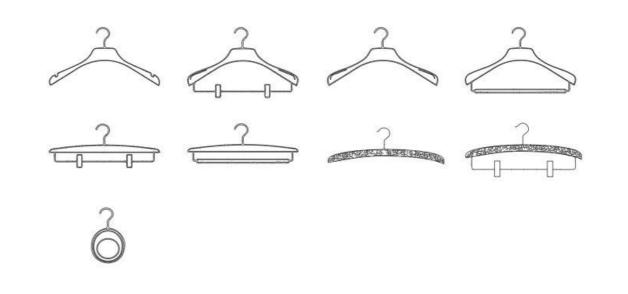

### Jewelry / Trays / Perfumer

Hangers

LED Lighting

LED Bar Fixed in the side panel. 120LED/m - warm light

LED Bar with integrated touch button

LED Bar with integrated IR Sensor