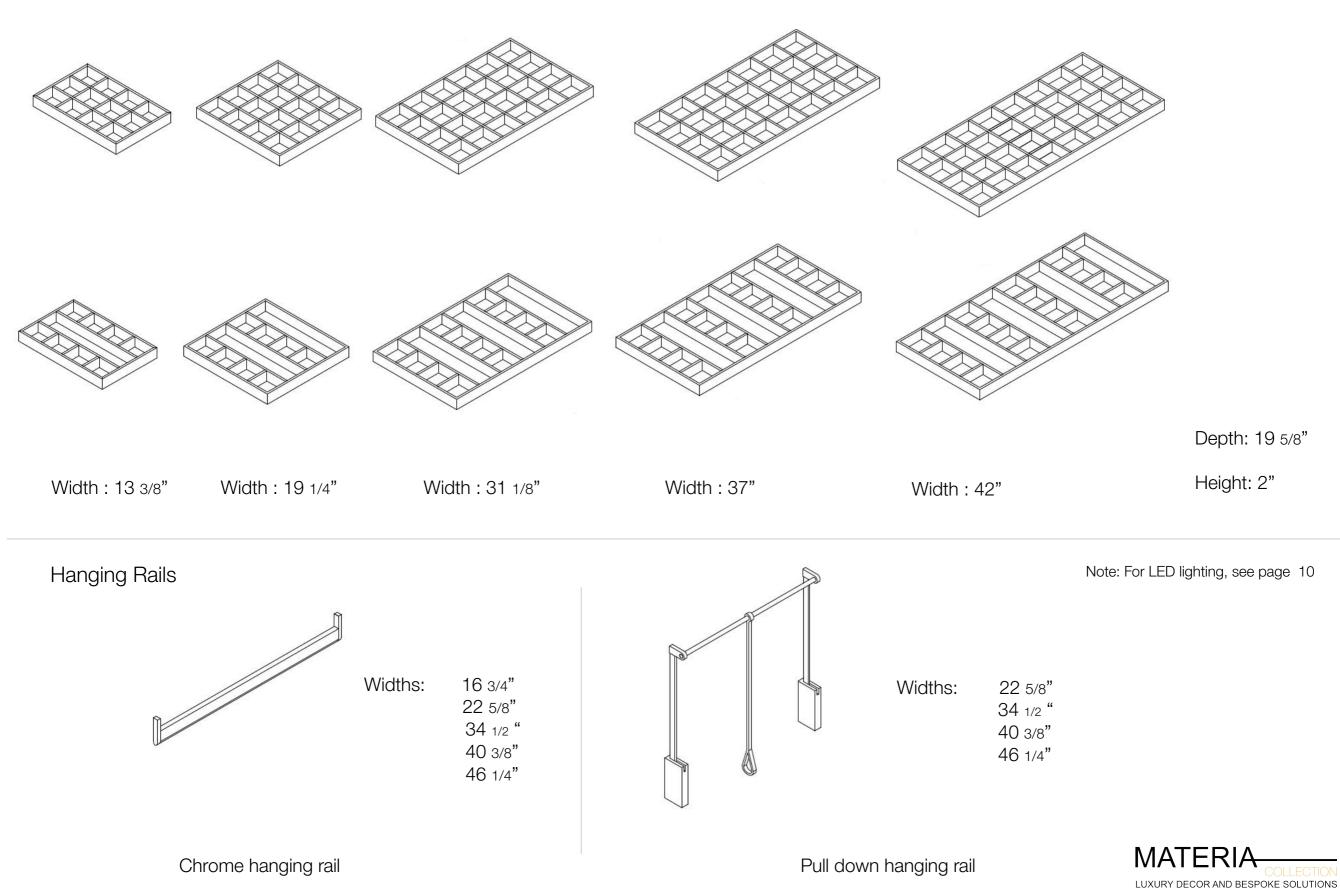

# Accessories

MATERIA COLLECTION LUXURY DECOR AND BESPOKE SOLUTIONS

42 7/8"

Height : 5 3/4"

Height : 7 1/2"

Height: 11"

7