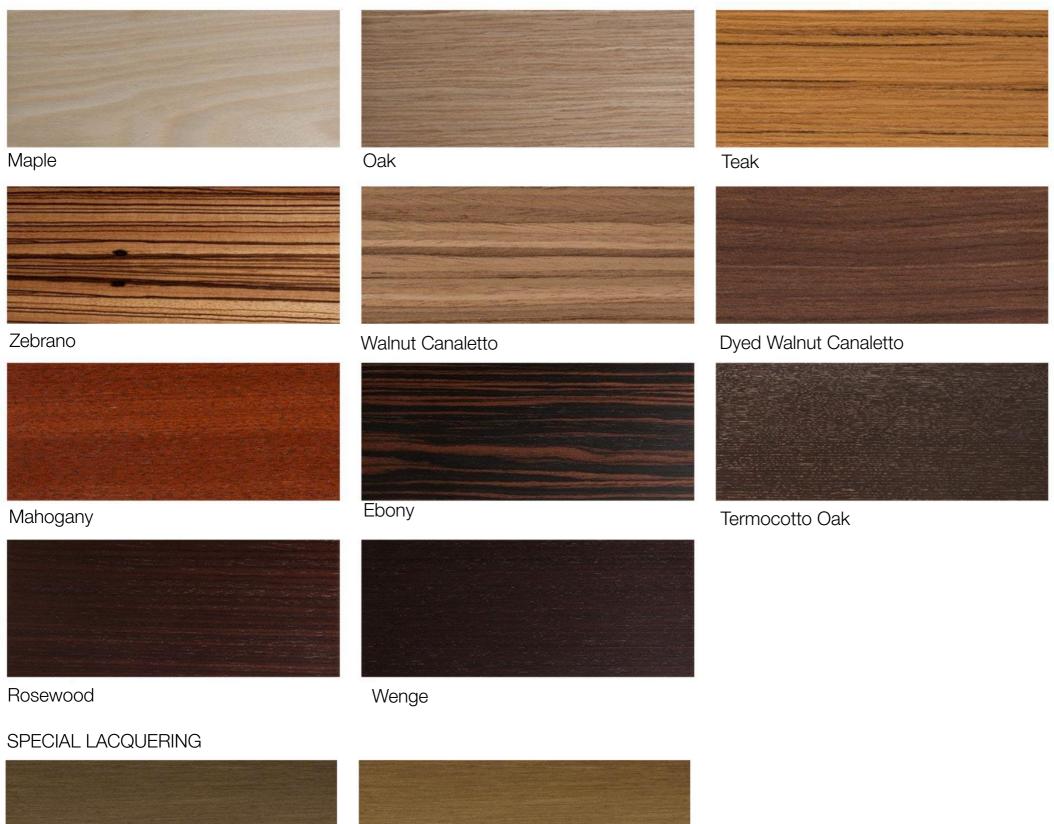

ANDLES FOR BAMBOO DOORS

Detail of the handle section:



channels details A 2,5 x 2 cm h.100/120/140/160 B 3,5 x 3 cm h.100/120/140/160 C 4,5 x 4 cm h.100/120/140/160

C A В

Matt lacquered elliptical profiles complete with fixing systems. Maximum 1 profile type A and 1 profile type B for each door.

<u>Finish:</u> matt lacquered in the RAL colours Special finish: on demand



# Accessories



MATERIA COLLECTION LUXURY DECOR AND BESPOKE SOLUTIONS

42 7/8"

Height : 5 3/4"

Height : 7 1/2"

Height: 11"

7

# Accessories





Accessories

#### Wooden Tie and Belt rack



### Jewelry / Trays / Perfumer





Hangers



LED Lighting

LED Bar Fixed in the side panel. 120LED/m - warm light

LED Bar with integrated touch button

LED Bar with integrated IR Sensor



## FINISHES

#### PLAIN WOODS





#### MATT LACQUERED



#### DYED WOODS



Black AL1853

Aniline Dyed

Available in all RAL colours







www.materiacollection.com | info@materiacollection.com



- ♀ 1060 Kane Concourse, Bay Harbor Islands, FL 33154
- Q 267 5th Ave, #504, New York, NY 10016