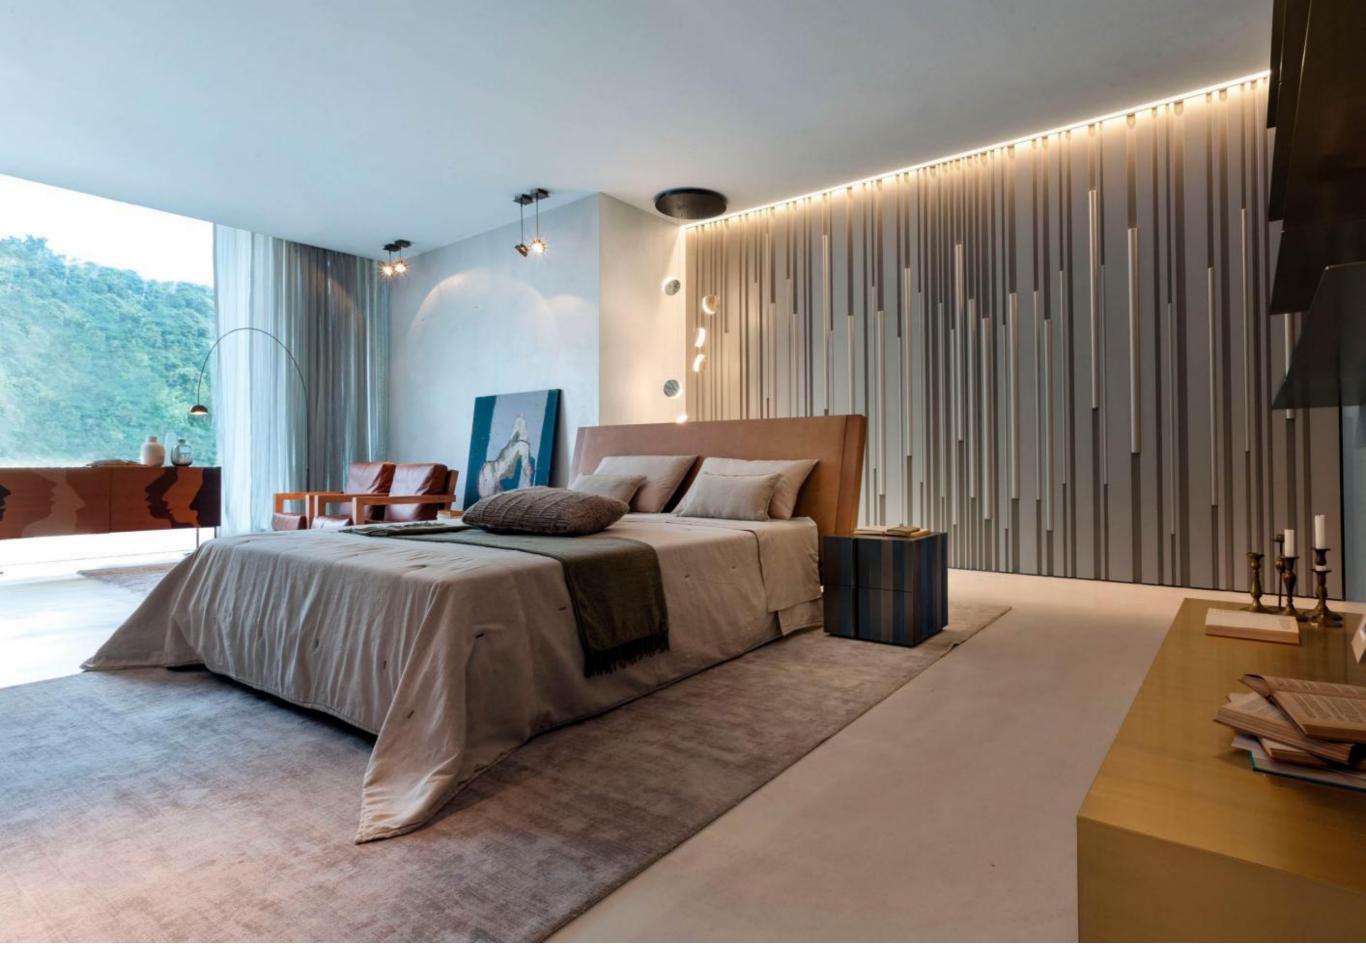

# BAMBOO CABINET SYSTEM

System of custom made wardrobes with hinged doors in lacquered wood with carved channels and profiles of the Bamboo collection. The wardrobe is customizable in size, equipment, doors and interior finishes.

Bamboo wardrobes are characterized by a series of channels of different sizes that cross the surface of the panels and doors, creating an always different design.

The use of bars lacquered in different colors allows you to create an infinite number of combinations.

The distinctive element of Laurameroni Bamboo custom wardrobes is the possibility of being integrated into the doors and wall paneling system, thus obtaining a unique and different furnishing solution.

The Bamboo wardrobe can be aligned flush with the same wall paneling system obtaining a refined decorative continuity along the entire furnished wall. A series of channels of different sizes cross the surface of the panel allowing the creation of different compositions and color combinations.

The Bamboo collection has been designed for customers looking for a unique and immediately recognizable decoration thanks to its sequence of channels and bars that can be customized according to the project.