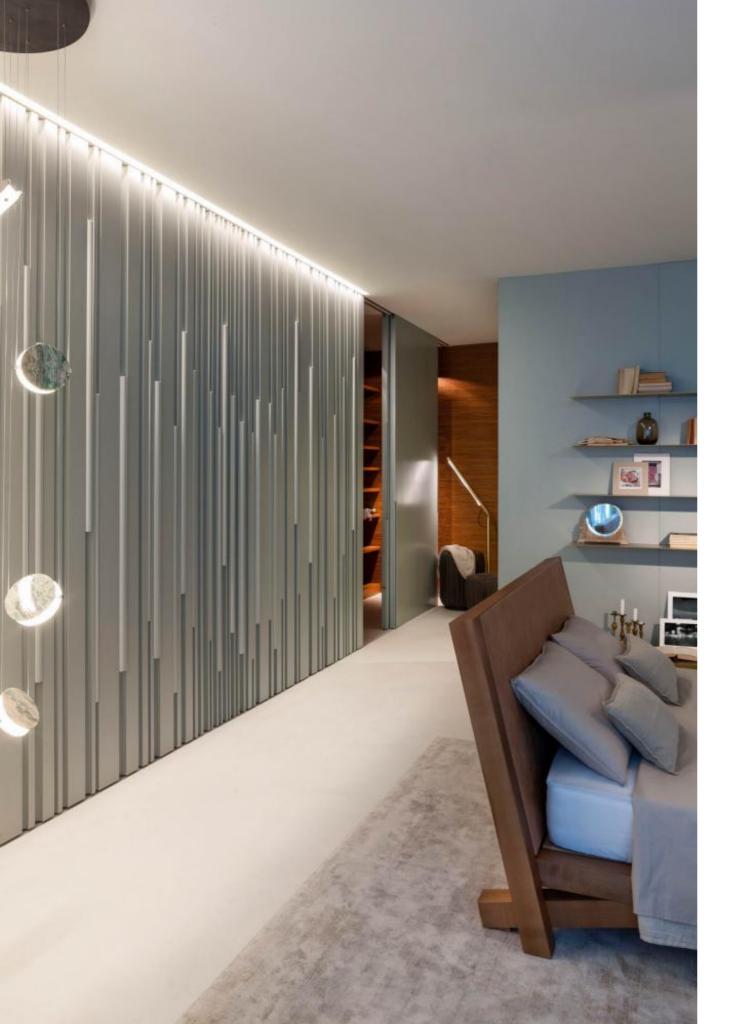

The distinctive element of Laurameroni Bamboo custom wardrobes is the possibility of being integrated into the doors and wall paneling system, thus obtaining a unique and different furnishing solution.

The Bamboo wardrobe can be aligned flush with the same wall paneling system obtaining a refined decorative continuity along the entire furnished wall. A series of channels of different sizes cross the surface of the panel allowing the creation of different compositions and color combinations.