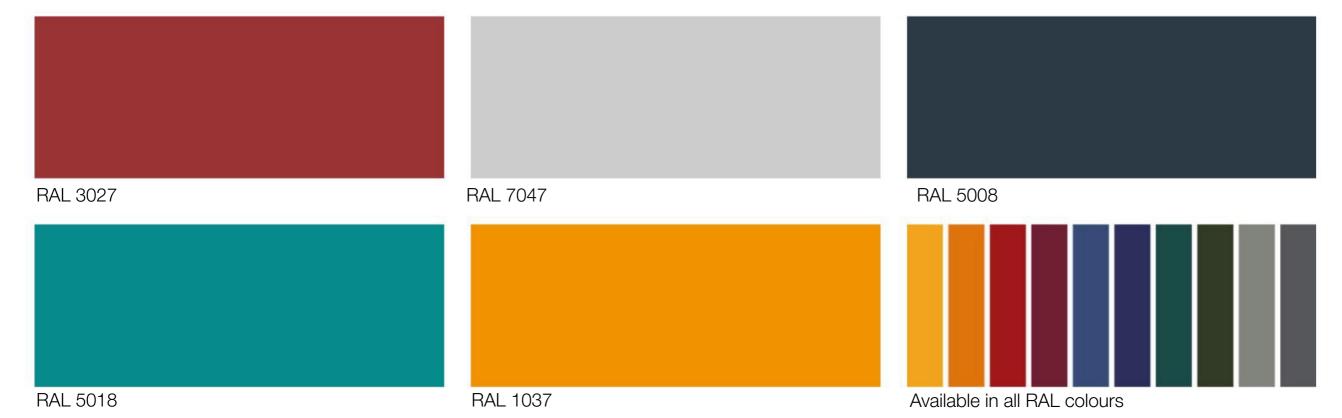

H 140 cm. | DP-A 140 |
| Bamboo bar 2,5 x 2 x H 160 cm. | DP-A 160 |
|                                | <u> </u> |
| Bamboo bar 3,5 x 3 x H 100 cm. | DP-B 100 |
| Bamboo bar 3,5 x 3 x H 120 cm. | DP-B 120 |
| Bamboo bar 3,5 x 3 x H 140 cm. | DP-B 140 |
| Bamboo bar 3,5 x 3 x H 160 cm. | DP-B 160 |
|                                |          |
| Bamboo bar 4,5 x 4 x H 100 cm. | DP-C 100 |
| Bamboo bar 4,5 x 4 x H 120 cm. | DP-C 120 |
| Bamboo bar 4,5 x 4 x H 140 cm. | DP-C 140 |
| Bamboo bar 4,5 x 4 x H 160 cm. | DP-C 160 |
|                                |          |
| Bamboo bar 5,5 x 5 x H 100 cm. | DP-D 100 |
| Bamboo bar 5,5 x 5 x H 120 cm. | DP-D 120 |
| Bamboo bar 5,5 x 5 x H 140 cm. | DP-D 140 |
| Bamboo bar 5,5 x 5 x H 160 cm. |          |



## PLAIN WOODS



## MATT LACQUERED













www.materiacollection.com | info@materiacollection.com