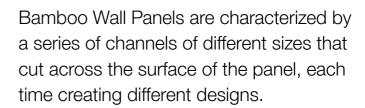

### BAMBOO WALL PANELS

The introduction of bars lacquered in a variety of colors makes it possible to create an infinite number of combinations. Such freedom of composition means that different chromatic effects can be obtained each time.

## BAMBOO WALL PANELS

A simple yet ingenious mechanism permits to freely change the disposition of the bars: the customization becomes then extreme.

The bars can be lacquered in the same or in different RAL colors to create infinite chromatic effects

The flat surface of the panel is wood veneered while the channels and the bars are lacquered in different colors.

Thanks to its innovative design, Bamboo Wall Panelling System can be combined with hinged or sliding doors of the same collection.