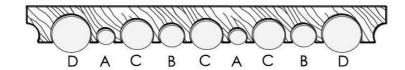

#### Detail A-B-C-D

## BAMBOO BARS

| Bamboo bar 2,5 x 2 x H 100 cm. | DP-A 100 |
|--------------------------------|----------|
| Bamboo bar 2,5 x 2 x H 120 cm. | DP-A 120 |
| Bamboo bar 2,5 x 2 x H 140 cm. | DP-A 140 |
| Bamboo bar 2,5 x 2 x H 160 cm. | DP-A 160 |
|                                | <u> </u> |
| Bamboo bar 3,5 x 3 x H 100 cm. | DP-B 100 |
| Bamboo bar 3,5 x 3 x H 120 cm. | DP-B 120 |
| Bamboo bar 3,5 x 3 x H 140 cm. | DP-B 140 |
| Bamboo bar 3,5 x 3 x H 160 cm. | DP-B 160 |
|                                |          |
| Bamboo bar 4,5 x 4 x H 100 cm. | DP-C 100 |
| Bamboo bar 4,5 x 4 x H 120 cm. | DP-C 120 |
| Bamboo bar 4,5 x 4 x H 140 cm. | DP-C 140 |
| Bamboo bar 4,5 x 4 x H 160 cm. | DP-C 160 |
|                                |          |
| Bamboo bar 5,5 x 5 x H 100 cm. | DP-D 100 |
| Bamboo bar 5,5 x 5 x H 120 cm. | DP-D 120 |
| Bamboo bar 5,5 x 5 x H 140 cm. | DP-D 140 |
| Bamboo bar 5,5 x 5 x H 160 cm. |          |