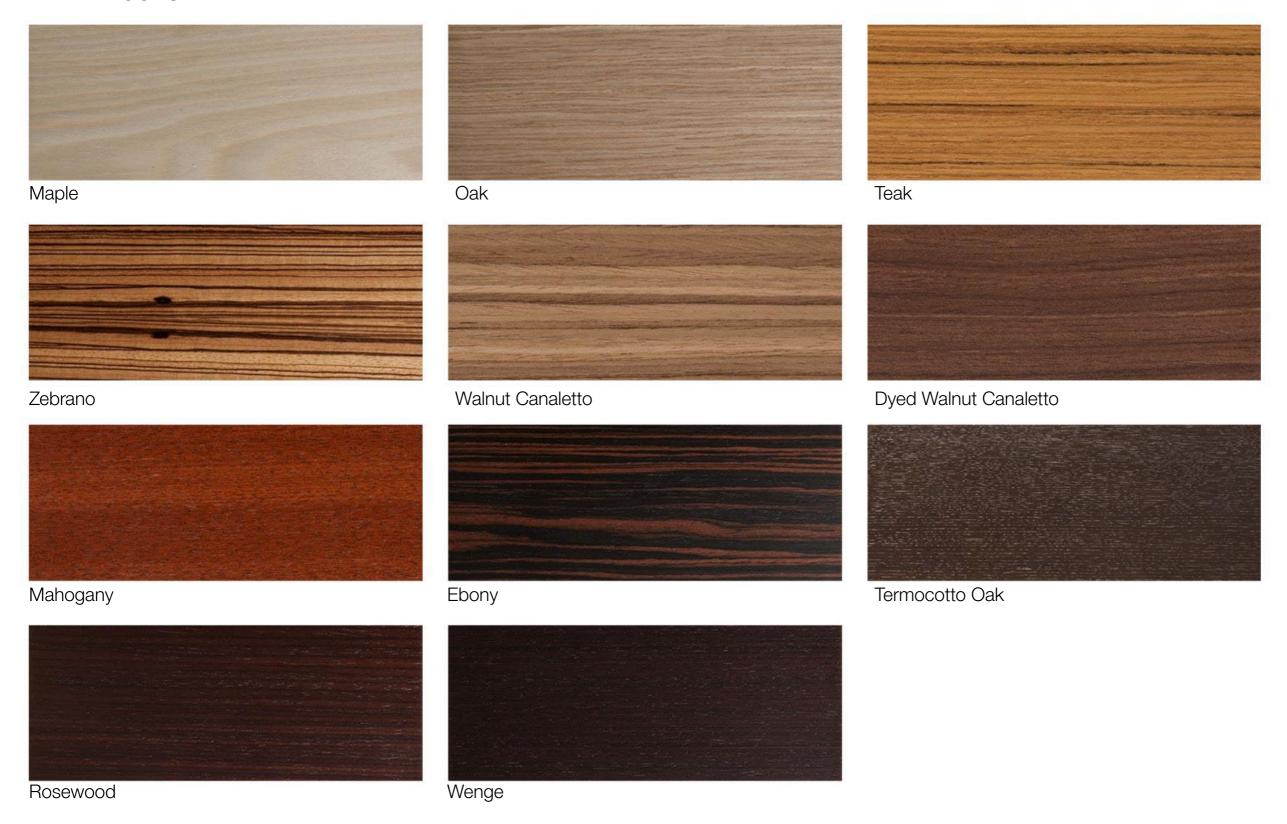

Bamboo bar 2,5 x 2 x H 140 cm. | DP-A 140 |
| Bamboo bar 2,5 x 2 x H 160 cm. | DP-A 160 |
|                                | <u> </u> |
| Bamboo bar 3,5 x 3 x H 100 cm. | DP-B 100 |
| Bamboo bar 3,5 x 3 x H 120 cm. | DP-B 120 |
| Bamboo bar 3,5 x 3 x H 140 cm. | DP-B 140 |
| Bamboo bar 3,5 x 3 x H 160 cm. | DP-B 160 |
|                                |          |
| Bamboo bar 4,5 x 4 x H 100 cm. | DP-C 100 |
| Bamboo bar 4,5 x 4 x H 120 cm. | DP-C 120 |
| Bamboo bar 4,5 x 4 x H 140 cm. | DP-C 140 |
| Bamboo bar 4,5 x 4 x H 160 cm. | DP-C 160 |
|                                |          |
| Bamboo bar 5,5 x 5 x H 100 cm. | DP-D 100 |
| Bamboo bar 5,5 x 5 x H 120 cm. | DP-D 120 |
| Bamboo bar 5,5 x 5 x H 140 cm. | DP-D 140 |
| Bamboo bar 5,5 x 5 x H 160 cm. |          |



## PLAIN WOODS



## MATT LACQUERED













www.materiacollection.com | info@materiacollection.com