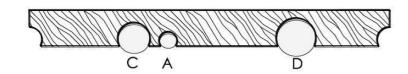

## WALL PANEL SYSTEM example with SLIDING Doors

Detail A-B-C-D

#### Detail A-B-C-D

## BAMBOO BARS

| Bamboo bar 2,5 x 2 x H 100 cm. | DP-A 100 |
|--------------------------------|----------|
| Bamboo bar 2,5 x 2 x H 120 cm. | DP-A 120 |
| Bamboo bar 2,5 x 2 x H 140 cm. | DP-A 140 |
| Bamboo bar 2,5 x 2 x H 160 cm. | DP-A 160 |
|                                | <u> </u> |
| Bamboo bar 3,5 x 3 x H 100 cm. | DP-B 100 |
| Bamboo bar 3,5 x 3 x H 120 cm. | DP-B 120 |
| Bamboo bar 3,5 x 3 x H 140 cm. | DP-B 140 |
| Bamboo bar 3,5 x 3 x H 160 cm. | DP-B 160 |
|                                |          |
| Bamboo bar 4,5 x 4 x H 100 cm. | DP-C 100 |
| Bamboo bar 4,5 x 4 x H 120 cm. | DP-C 120 |
| Bamboo bar 4,5 x 4 x H 140 cm. | DP-C 140 |
| Bamboo bar 4,5 x 4 x H 160 cm. | DP-C 160 |
|                                |          |
| Bamboo bar 5,5 x 5 x H 100 cm. | DP-D 100 |
| Bamboo bar 5,5 x 5 x H 120 cm. | DP-D 120 |
| Bamboo bar 5,5 x 5 x H 140 cm. | DP-D 140 |
| Bamboo bar 5,5 x 5 x H 160 cm. |          |