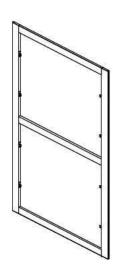

reme.

The bars can be lacquered in the same or in different RAL colors to create infinite chromatic effects

The flat surface of the panel is wood veneered while the channels and the bars are lacquered in different colors.

Thanks to its innovative design, Bamboo Wall Panelling System can be combined with hinged or sliding doors of the same collection.









DP 001 AA

MDF board with 9 channels on the sight side





DP 001 BA

MDF board with 5 channels on the sight side





DP 001 CA

MDF board with 3 channels on the sight side



Finishes: Available in rosewood wenge, maple, walnut, cherry wood, oak, teak and larch.
Also available in all RAL colors

Thickness: 50 mm

Maximum board dimensions in inches: W 19.5 in x 130"





DP 001 DA

MDF board without channels on the sight side





DP 003 T

Wall anchorage structure in black painted plywood complete with fastening for wall panels -

Thickness 20 mm. Custom made without any price variation.

Important note: To allow the assembly the wall panel must be 30 mm lower than the ceiling. Each ordered

Wall panel has to correspond to an anchorage structure with the same dimensions.

Finishes: Available in rosewood wenge, maple, walnut, cherry wood, oak, teak and larch.
Also available in all RAL colors

Thickness: 50 mm

Maximum board dimensions in inches: W 19.5 in x 130"

## WALL PANEL SYSTEM example with HINGED doors





#### Detail A-B-C-D



## Custom-made hinged doors

MDF hinged doors with channels on both sides available in the following versions:

DP 210 A → fin. matt lacquered

DP 211 L → Fin. wood veneered + matt