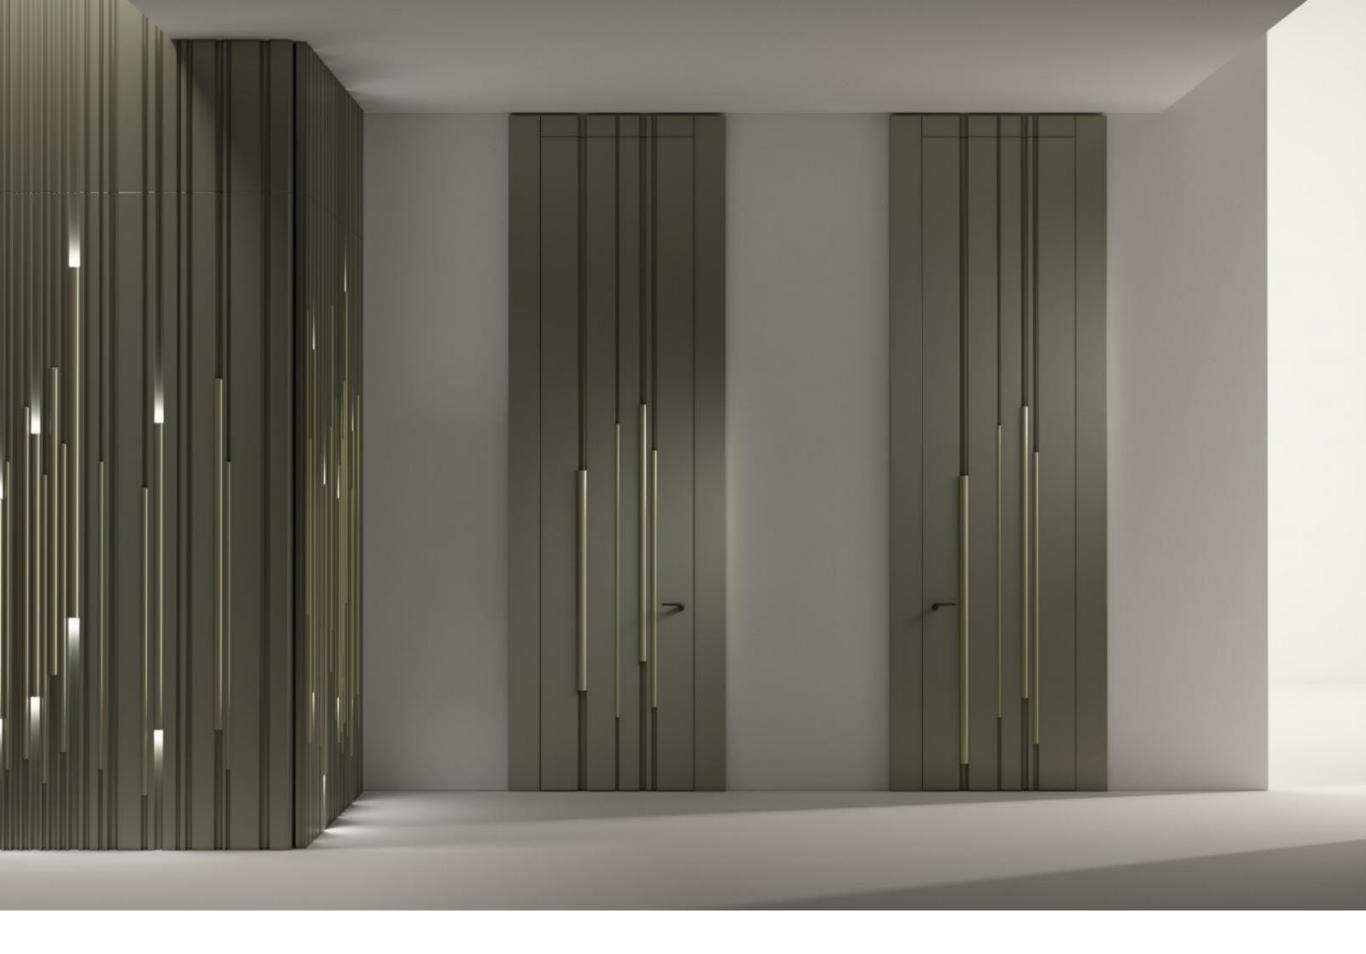

## WALL PANEL SYSTEM example with HINGED doors

#### Detail A-B-C-D

## Custom-made hinged doors

MDF hinged doors with channels on both sides available in the following versions:

DP 210 A → fin. matt lacquered

DP 211 L → Fin. wood veneered + matt lacquered channels

#### STANDARD hardware:

- Patent magnetic lock
- Concealed hinges in satin steel with 180° opening

Dimension limits: (in cm)

W min. 70 - max. 100 Single leaf door: H min. 210 - max. 300

Asymmetrical double leaf door: W min. 100 - max. 160

H min. 210 - max. 300

W min. 100 - max. 200 Symmetrical double leaf door:

<u>Asymmetrical</u>

H min. 210 - max. 300