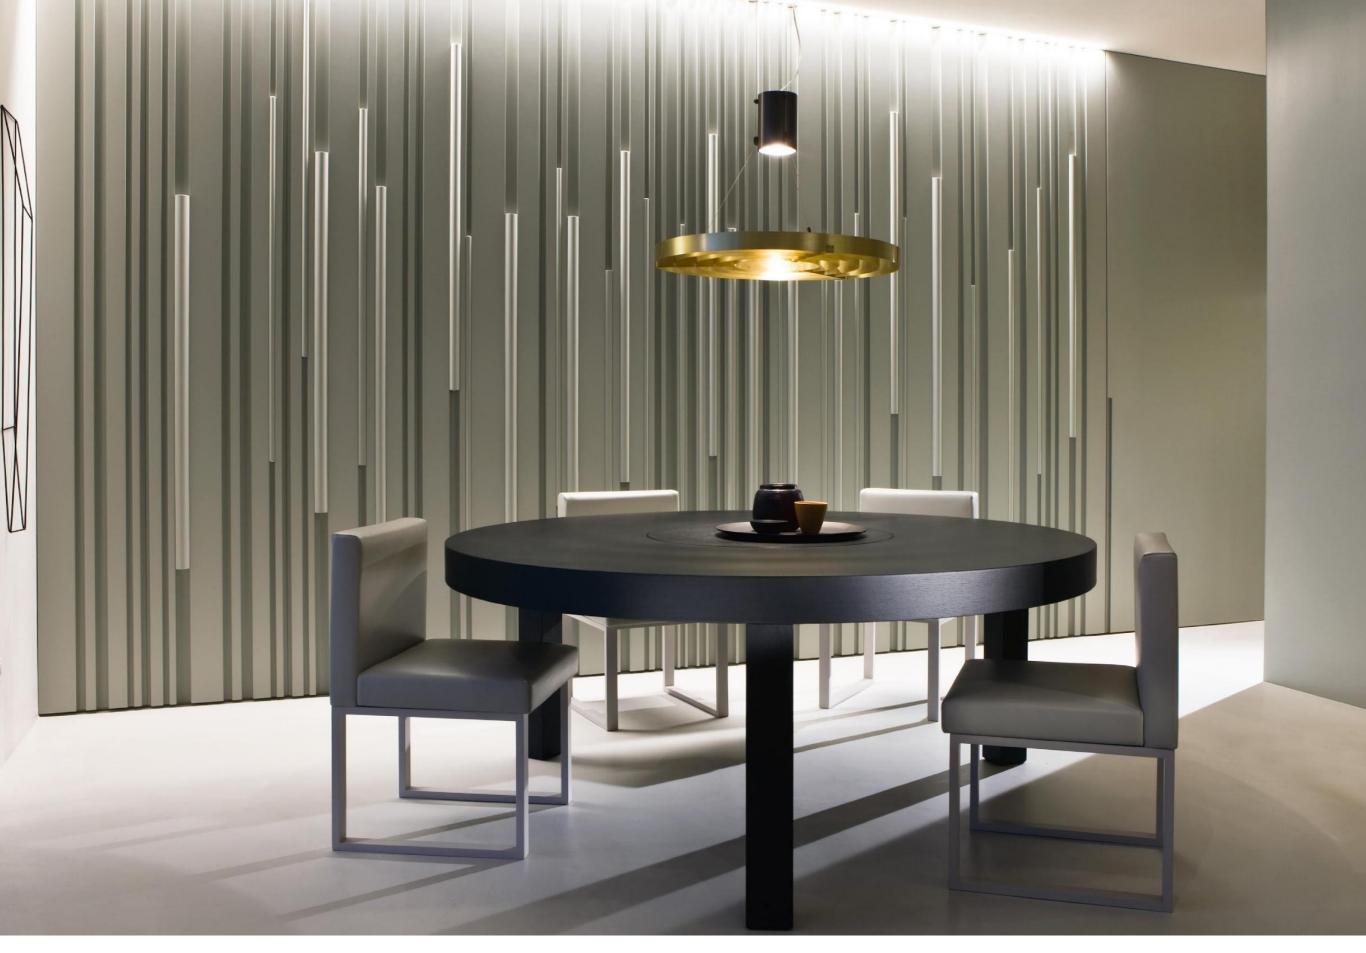

### BAMBOO WALL PANELS

The introduction of bars lacquered in a variety of colors makes it possible to create an infinite number of combinations. Such freedom of composition means that different chromatic effects can be obtained each time.

## BAMBOO WALL PANELS

A simple yet ingenious mechanism permits to freely change the disposition of the bars: the customization becomes then extreme.

The bars can be lacquered in the same or in different RAL colors to create infinite chromatic effects

The flat surface of the panel is wood veneered while the channels and the bars are lacquered in different colors.

Thanks to its innovative design, Bamboo Wall Panelling System can be combined with hinged or sliding doors of the same collection.