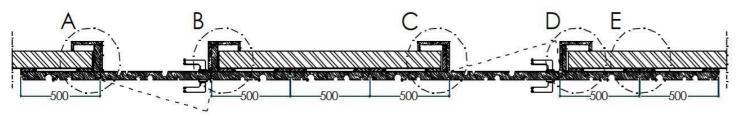

#### Detail A-B-C-D

## WALL PANEL SYSTEM example with SLIDING Doors

Detail A-B-C-D