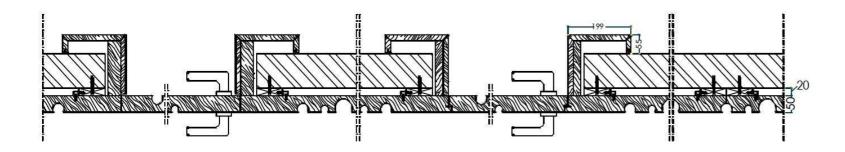

DP 001 AA

MDF board with 9 channels on the sight side

DP 001 BA

MDF board with 5 channels on the sight side

DP 001 CA

MDF board with 3 channels on the sight side

Finishes: Available in rosewood wenge, maple, walnut, cherry wood, oak, teak and larch.
Also available in all RAL colors

Thickness: 50 mm

Maximum board dimensions in inches: W 19.5 in x 130"

DP 001 DA

MDF board without channels on the sight side

DP 003 T

Wall anchorage structure in black painted plywood complete with fastening for wall panels -

Thickness 20 mm. Custom made without any price variation.

Important note: To allow the assembly the wall panel must be 30 mm lower than the ceiling. Each ordered

Wall panel has to correspond to an anchorage structure with the same dimensions.