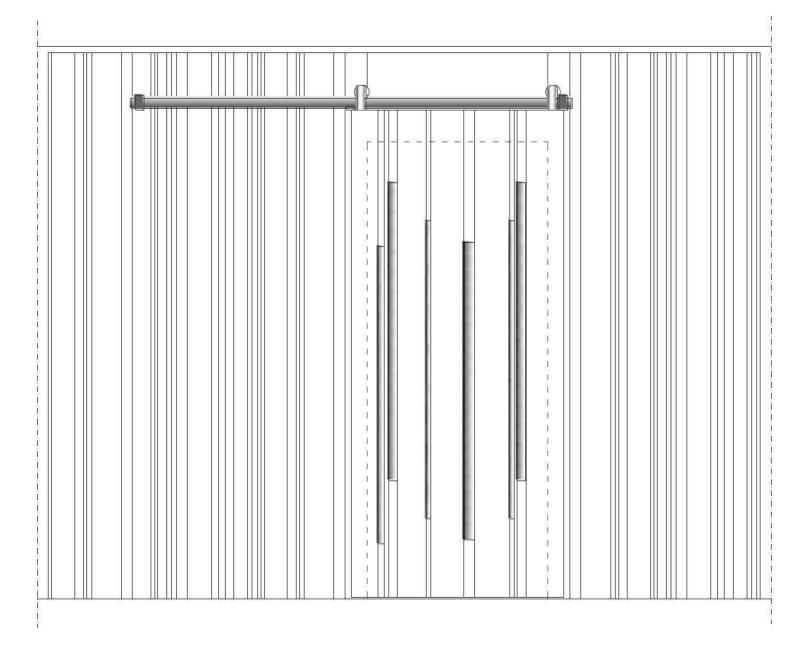

## WALL PANEL SYSTEM example with SLIDING Doors

Detail A-B-C-D

## Custom-made sliding doors

MDF sliding doors with channels on both sides available in the following versions:

DP 310 A → fin. matt lacquered

DP 311 L → fin. wood veneered + matt lacquered channels

Nominal dimensions of the board: Width in cm.: min. 70 - max. 130 Height in cm.: min. 200 - max. 300 Thickness cm. 5

Dimension limits: (in cm)

Single leaf door: W min. 70 - max. 130

H min. 200 - max. 300

Double leaf door: W min. 140 - max. 260

H min. 200 - max. 300

Single leaf door

Double leaf door