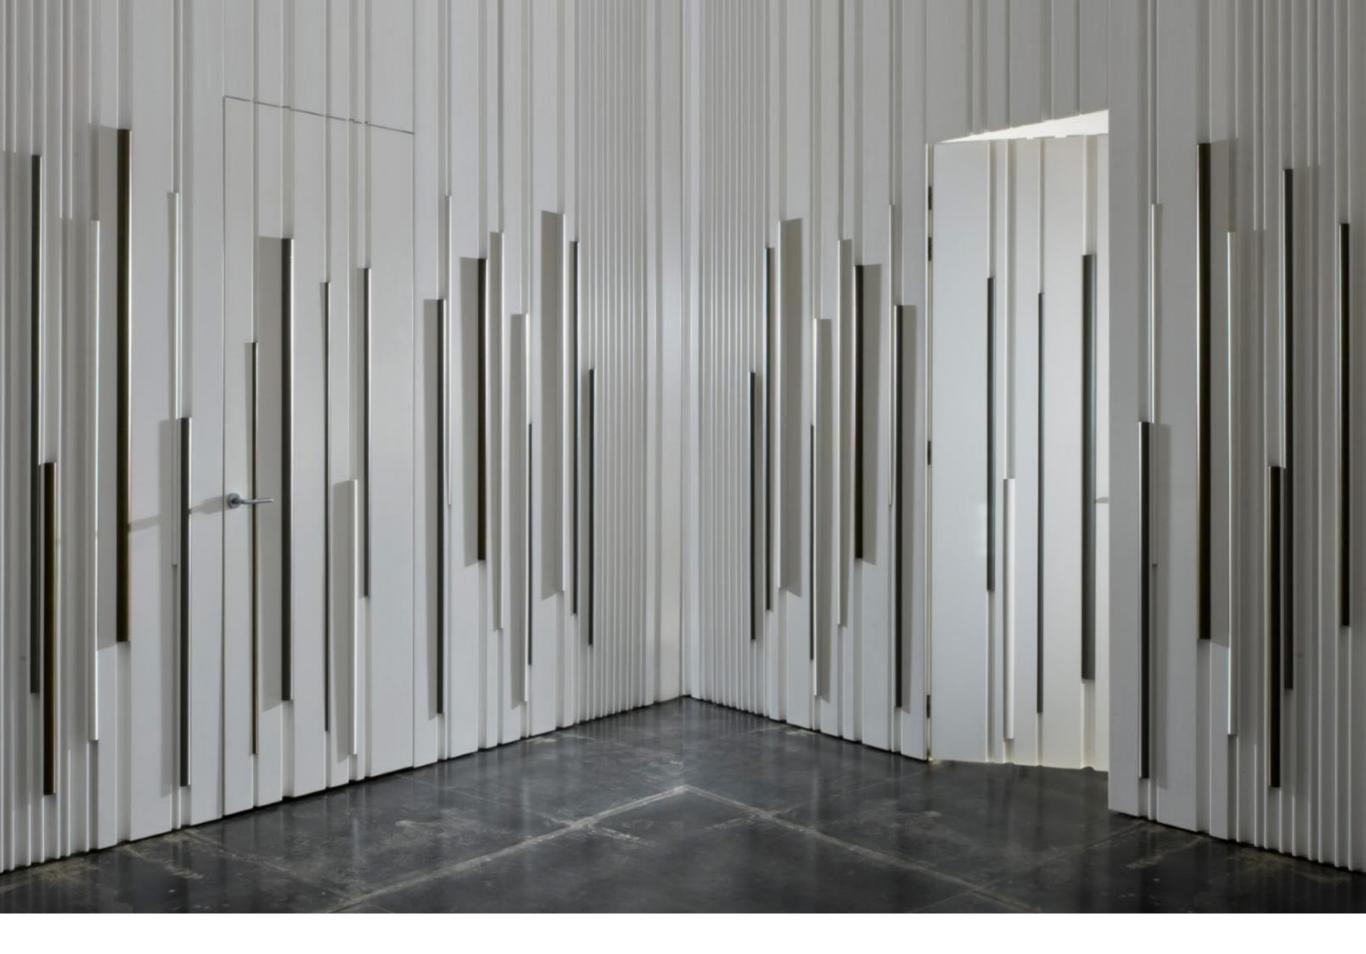

# MATERIA COLLECTION LUXURY DECOR AND BESPOKE SOLUTIONS

BAMBOO WALL PANELS

### BAMBOO WALL PANELS

The introduction of bars lacquered in a variety of colors makes it possible to create an infinite number of combinations. Such freedom of composition means that different chromatic effects can be obtained each time.

## BAMBOO WALL PANELS

A simple yet ingenious mechanism permits to freely change the disposition of the bars: the customization becomes then extreme.

The bars can be lacquered in the same or in different RAL colors to create infinite chromatic effects

The flat surface of the panel is wood veneered while the channels and the bars are lacquered in different colors.

Thanks to its innovative design, Bamboo Wall Panelling System can be combined with hinged or sliding doors of the same collection.