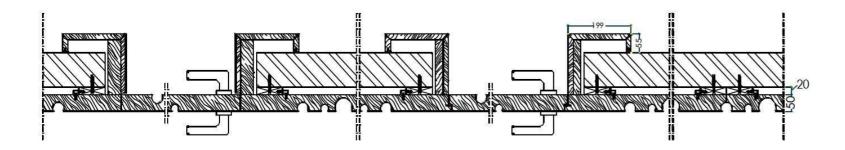

#### Detail A-B-C-D

## WALL PANEL SYSTEM example with SLIDING Doors

Detail A-B-C-D