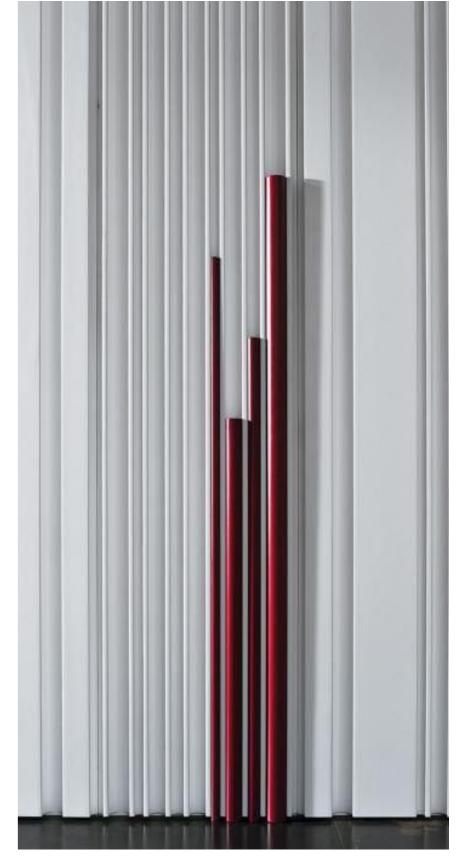

### BAMBOO WALL PANELS

The introduction of bars lacquered in a variety of colors makes it possible to create an infinite number of combinations. Such freedom of composition means that different chromatic effects can be obtained each time.

## BAMBOO WALL PANELS

A simple yet ingenious mechanism permits to freely change the disposition of the bars: the customization becomes then extreme.

The bars can be lacquered in the same or in different RAL colors to create infinite chromatic effects

## BAMBOO BARS

| Bamboo bar 2,5 x 2 x H 100 cm. | DP-A 100 |
|--------------------------------|----------|
| Bamboo bar 2,5 x 2 x H 120 cm. | DP-A 120 |
| Bamboo bar 2,5 x 2 x H 140 cm. | DP-A 140 |
| Bamboo bar 2,5 x 2 x H 160 cm. | DP-A 160 |
|                                | <u> </u> |
| Bamboo bar 3,5 x 3 x H 100 cm. | DP-B 100 |
| Bamboo bar 3,5 x 3 x H 120 cm. | DP-B 120 |
| Bamboo bar 3,5 x 3 x H 140 cm. | DP-B 140 |
| Bamboo bar 3,5 x 3 x H 160 cm. | DP-B 160 |
|                                |          |
| Bamboo bar 4,5 x 4 x H 100 cm. | DP-C 100 |
| Bamboo bar 4,5 x 4 x H 120 cm. | DP-C 120 |
| Bamboo bar 4,5 x 4 x H 140 cm. | DP-C 140 |
| Bamboo bar 4,5 x 4 x H 160 cm. | DP-C 160 |
|                                |          |
| Bamboo bar 5,5 x 5 x H 100 cm. | DP-D 100 |
| Bamboo bar 5,5 x 5 x H 120 cm. | DP-D 120 |
| Bamboo bar 5,5 x 5 x H 140 cm. | DP-D 140 |
| Bamboo bar 5,5 x 5 x H 160 cm. |          |