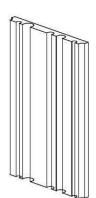

means that different chromatic effects can be obtained each time.

Lacquered or wood veneered board with 9, 5, 3 or without channels on the sight side. Available in all RAL colors or wood veneered only on the flat surface.







## BAMBOO WALL PANELS



A simple yet ingenious mechanism permits to freely change the disposition of the bars: the customization becomes then extreme.

The bars can be lacquered in the same or in different RAL colors to create infinite chromatic effects

The flat surface of the panel is wood veneered while the channels and the bars are lacquered in different colors.

Thanks to its innovative design, Bamboo Wall Panelling System can be combined with hinged or sliding doors of the same collection.









DP 001 AA

MDF board with 9 channels on the sight side





DP 001 BA

MDF board with 5 channels on the sight side





DP 001 CA

MDF board with 3 channels on the sight side



Finishes: Available in rosewood wenge, maple, walnut, cherry wood, oak, teak and larch.
Also available in all RAL colors

Thickness: 50 mm

Maximum board dimensions in inches: W 19.5 in x 130"





DP 001 DA

MDF board without channels on the sight side





DP 003 T

Wall anchorage structure in black painted plywood complete with fastening for wall panels -

Thickness 20 mm. Custom made without any price variation.

Important note: To allow the assembly the wall panel must be 30 mm lower than the ceiling. Each ordered

Wall panel has to correspond to an anchorage structure with the same dimensions.

Finishes: Available in rosewood wenge, maple, walnut, cherry wood, oak,