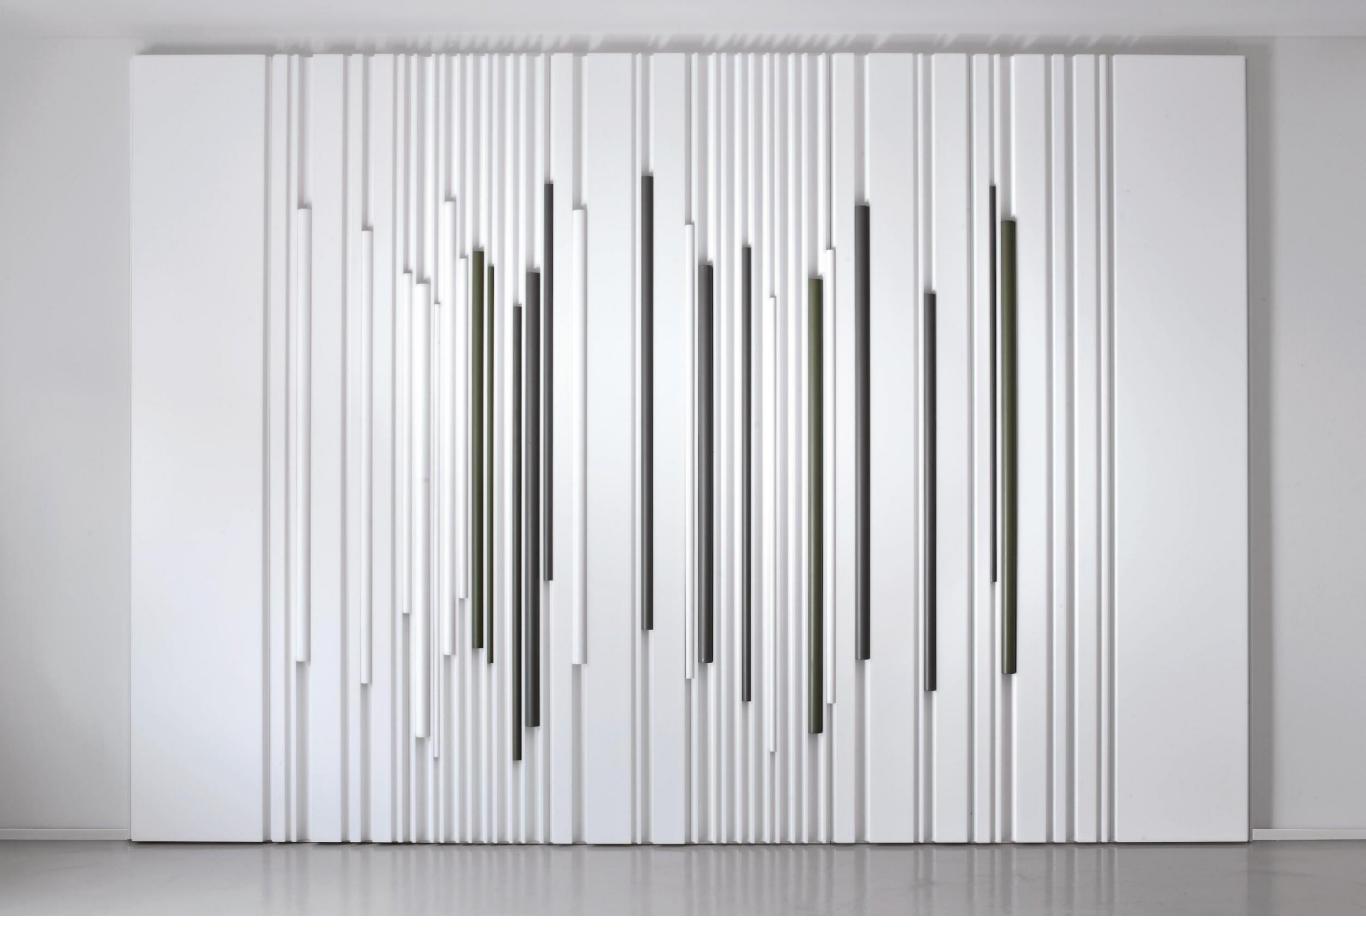

### BAMBOO WALL PANELS

The introduction of bars lacquered in a variety of colors makes it possible to create an infinite number of combinations. Such freedom of composition means that different chromatic effects can be obtained each time.

Lacquered or wood veneered board with 9, 5, 3 or without channels on the sight side. Available in all RAL colors or wood veneered only on the flat surface.

## BAMBOO WALL PANELS

A simple yet ingenious mechanism permits to freely change the disposition of the bars: the customization becomes then extreme.

The bars can be lacquered in the same or in different RAL colors to create infinite chromatic effects

The flat surface of the panel is wood veneered while the channels and the bars are lacquered in different colors.

Thanks to its innovative design, Bamboo Wall Panelling System can be combined with hinged or sliding doors of the same collection.