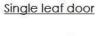

#### STANDARD hardware:

- Patent magnetic lock
- Concealed hinges in satin steel with 180° opening

Dimension limits: (in cm)

W min. 70 - max. 100 Single leaf door: H min. 210 - max. 300

Asymmetrical double leaf door: W min. 100 - max. 160

Dimension limits: (in cm)

Single leaf door: W min. 70 - max. 130

H min. 200 - max. 300

Double leaf door: W min. 140 - max. 260

H min. 200 - max. 300

Single leaf door

Double leaf door