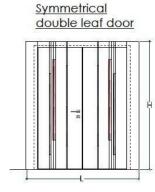

H min. 210 - max. 300

W min. 100 - max. 200 Symmetrical double leaf door:

<u>Asymmetrical</u>

H min. 210 - max. 300