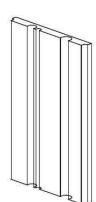

## Custom-made hinged doors

MDF hinged doors with channels on both sides available in the following versions:

DP 210 A → fin. matt lacquered

DP 211 L → Fin. wood veneered + matt lacquered channels

#### STANDARD hardware:

- Patent magnetic lock
- Concealed hinges in satin steel with 180° opening

Dimension limits: (in cm)

W min. 70 - max. 100 Single leaf door: H min. 210 - max. 300

Asymmetrical double leaf door: W min. 100 - max. 160

H min. 210 - max. 300

W min. 100 - max. 200 Symmetrical double leaf door:

<u>Asymmetrical</u>

H min. 210 - max. 300