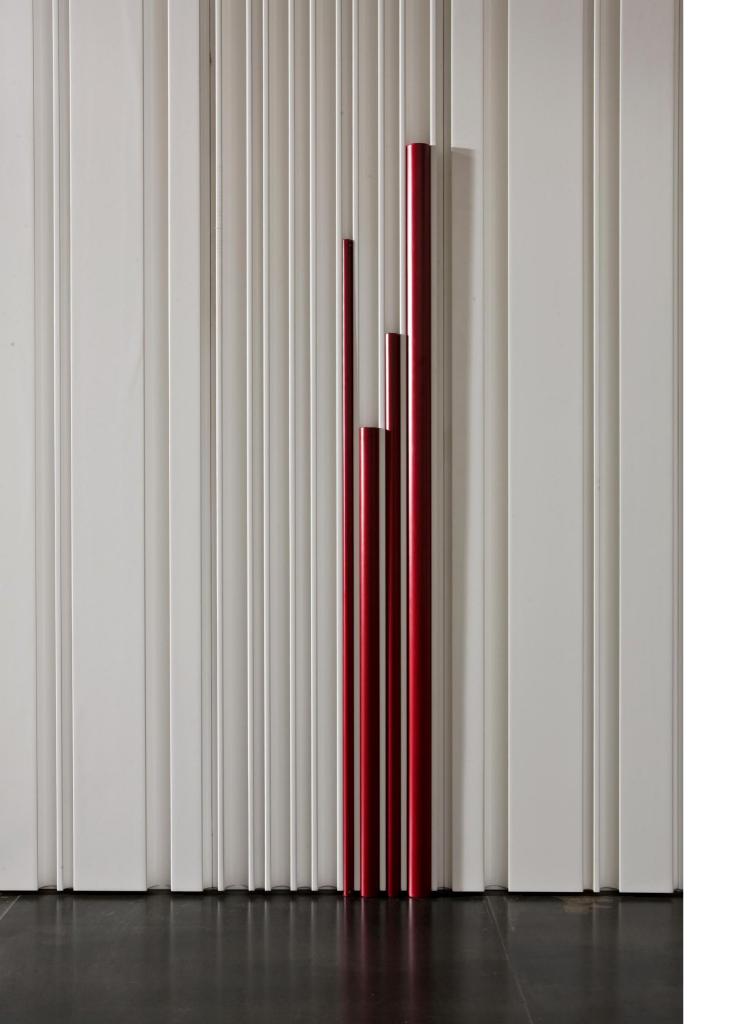

### BAMBOO WALL PANELS

The introduction of bars lacquered in a variety of colors makes it possible to create an infinite number of combinations. Such freedom of composition means that different chromatic effects can be obtained each time.

## BAMBOO BARS

| Bamboo bar 2,5 x 2 x H 100 cm. | DP-A 100 |
|--------------------------------|----------|
| Bamboo bar 2,5 x 2 x H 120 cm. | DP-A 120 |
| Bamboo bar 2,5 x 2 x H 140 cm. | DP-A 140 |
| Bamboo bar 2,5 x 2 x H 160 cm. | DP-A 160 |
|                                | <u> </u> |
| Bamboo bar 3,5 x 3 x H 100 cm. | DP-B 100 |
| Bamboo bar 3,5 x 3 x H 120 cm. | DP-B 120 |
| Bamboo bar 3,5 x 3 x H 140 cm. | DP-B 140 |
| Bamboo bar 3,5 x 3 x H 160 cm. | DP-B 160 |
|                                |          |
| Bamboo bar 4,5 x 4 x H 100 cm. | DP-C 100 |
| Bamboo bar 4,5 x 4 x H 120 cm. | DP-C 120 |
| Bamboo bar 4,5 x 4 x H 140 cm. | DP-C 140 |
| Bamboo bar 4,5 x 4 x H 160 cm. | DP-C 160 |
|                                |          |
| Bamboo bar 5,5 x 5 x H 100 cm. | DP-D 100 |
| Bamboo bar 5,5 x 5 x H 120 cm. | DP-D 120 |
| Bamboo bar 5,5 x 5 x H 140 cm. | DP-D 140 |
| Bamboo bar 5,5 x 5 x H 160 cm. |          |