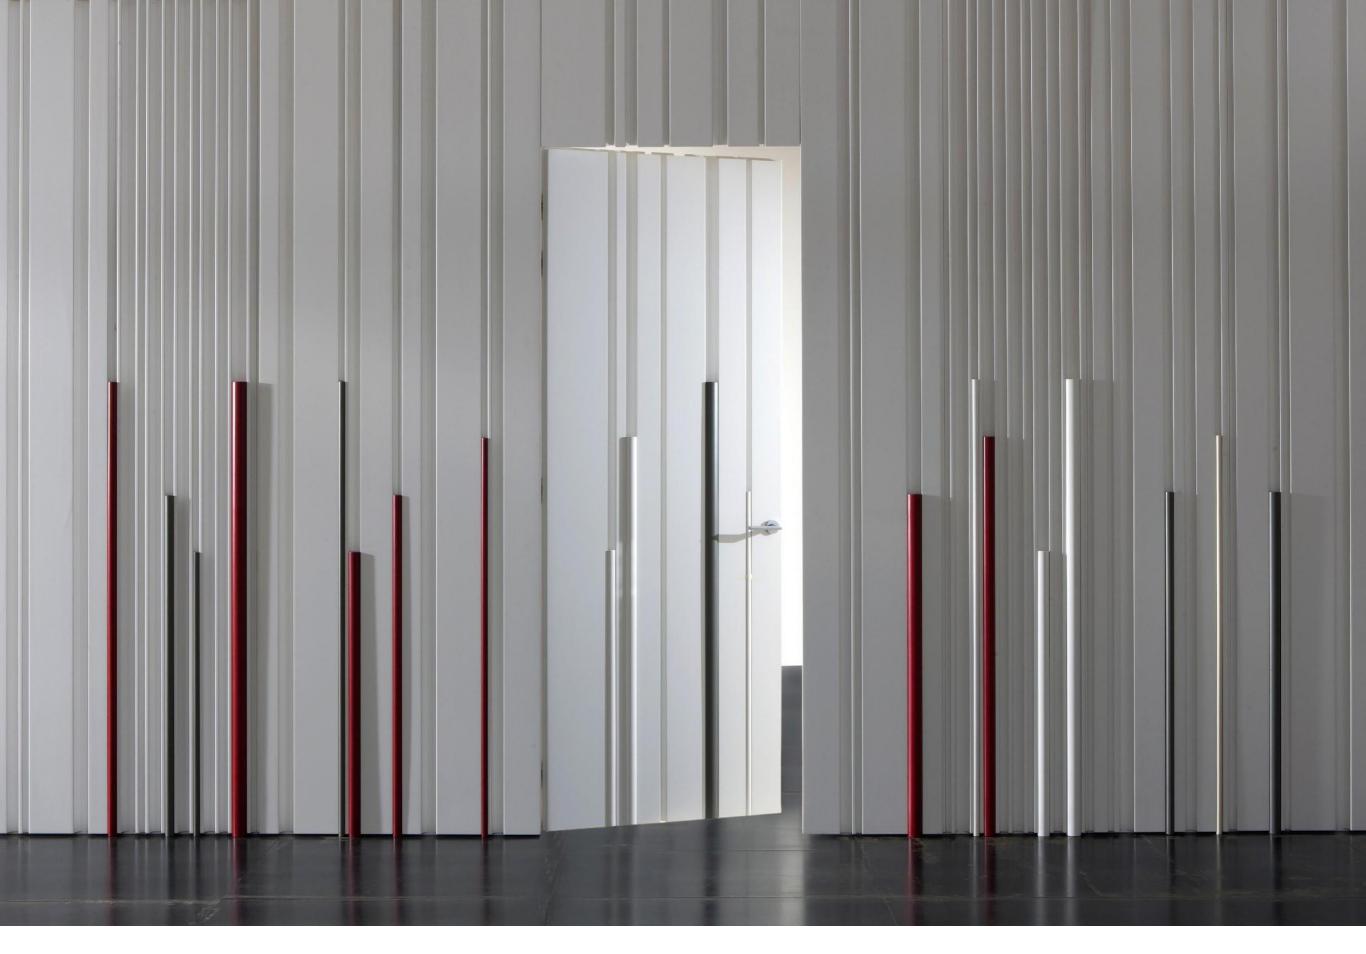

### BAMBOO WALL PANELS

The introduction of bars lacquered in a variety of colors makes it possible to create an infinite number of combinations. Such freedom of composition means that different chromatic effects can be obtained each time.

## BAMBOO WALL PANELS

A simple yet ingenious mechanism permits to freely change the disposition of the bars: the customization becomes then extreme.

The bars can be lacquered in the same or in different RAL colors to create infinite chromatic effects

## BAMBOO BARS

| Bamboo bar 2,5 x 2 x H 100 cm. | DP-A 100 |
|--------------------------------|----------|
| Bamboo bar 2,5 x 2 x H 120 cm. | DP-A 120 |
| Bamboo bar 2,5 x 2 x H 140 cm. | DP-A 140 |
| Bamboo bar 2,5 x 2 x H 160 cm. | DP-A 160 |
|                                | <u> </u> |
| Bamboo bar 3,5 x 3 x H 100 cm. | DP-B 100 |
| Bamboo bar 3,5 x 3 x H 120 cm. | DP-B 120 |
| Bamboo bar 3,5 x 3 x H 140 cm. | DP-B 140 |
| Bamboo bar 3,5 x 3 x H 160 cm. | DP-B 160 |
|                                |          |
| Bamboo bar 4,5 x 4 x H 100 cm. | DP-C 100 |
| Bamboo bar 4,5 x 4 x H 120 cm. | DP-C 120 |
| Bamboo bar 4,5 x 4 x H 140 cm. | DP-C 140 |
| Bamboo bar 4,5 x 4 x H 160 cm. | DP-C 160 |
|                                |          |
| Bamboo bar 5,5 x 5 x H 100 cm. | DP-D 100 |
| Bamboo bar 5,5 x 5 x H 120 cm. | DP-D 120 |
| Bamboo bar 5,5 x 5 x H 140 cm. | DP-D 140 |
| Bamboo bar 5,5 x 5 x H 160 cm. |          |