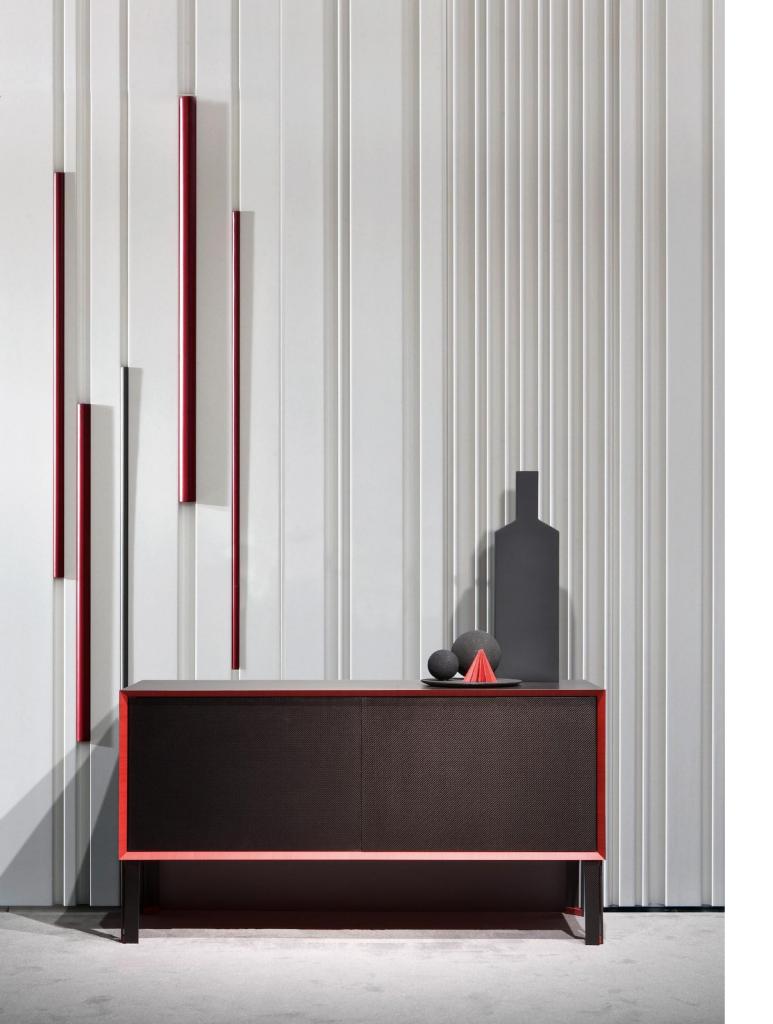

### BAMBOO WALL PANELS

The introduction of bars lacquered in a variety of colors makes it possible to create an infinite number of combinations. Such freedom of composition means that different chromatic effects can be obtained each time.

## BAMBOO WALL PANELS

A simple yet ingenious mechanism permits to freely change the disposition of the bars: the customization becomes then extreme.

The bars can be lacquered in the same or in different RAL colors to create infinite chromatic effects

The flat surface of the panel is wood veneered while the channels and the bars are lacquered in different colors.

Thanks to its innovative design, Bamboo Wall Panelling System can be combined with hinged or sliding doors of the same collection.