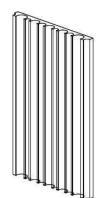

infinite number of combinations. Such freedom of composition means that different chromatic effects can be obtained each time.

Lacquered or wood veneered board with 9, 5, 3 or without channels on the sight side. Available in all RAL colors or wood veneered only on the flat surface.







## BAMBOO WALL PANELS



A simple yet ingenious mechanism permits to freely change the disposition of the bars: the customization becomes then extreme.

The bars can be lacquered in the same or in different RAL colors to create infinite chromatic effects

The flat surface of the panel is wood veneered while the channels and the bars are lacquered in different colors.

Thanks to its innovative design, Bamboo Wall Panelling System can be combined with hinged or sliding doors of the same collection.









DP 001 AA

MDF board with 9 channels on the sight side





DP 001 BA

MDF board with 5 channels on the sight side





DP 001 CA

MDF board with 3 channels on the sight side



Finishes: Available in rosewood wenge, maple, walnut, cherry wood, oak, teak and larch.
Also available in all RAL colors

Thickness: 50 mm

Maximum board dimensions in inches: W 19.5 in x 130"





DP 001 DA

MDF board without channels on the sight side





DP 003 T

Wall anchorage structure in black painted plywood complete with fastening for wall panels -

Thickness 20 mm. Custom made without any price variation.

Important note: To allow the assembly the wall panel must be 30 mm lower than the ceiling. Each ordered

Wall panel has to correspond to an anchorage structure with the same dimensions.

Finishes: Av