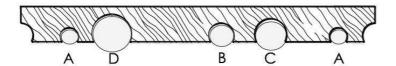

## WALL PANEL SYSTEM example with HINGED doors

#### Detail A-B-C-D

## BAMBOO BARS

| Bamboo bar 2,5 x 2 x H 100 cm. | DP-A 100 |
|--------------------------------|----------|
| Bamboo bar 2,5 x 2 x H 120 cm. | DP-A 120 |
| Bamboo bar 2,5 x 2 x H 140 cm. | DP-A 140 |
| Bamboo bar 2,5 x 2 x H 160 cm. | DP-A 160 |
|                                | <u> </u> |
| Bamboo bar 3,5 x 3 x H 100 cm. | DP-B 100 |
| Bamboo bar 3,5 x 3 x H 120 cm. | DP-B 120 |
| Bamboo bar 3,5 x 3 x H 140 cm. | DP-B 140 |
| Bamboo bar 3,5 x 3 x H 160 cm. | DP-B 160 |
|                                |          |
| Bamboo bar 4,5 x 4 x H 100 cm. | DP-C 100 |
| Bamboo bar 4,5 x 4 x H 120 cm. | DP-C 120 |
| Bamboo bar 4,5 x 4 x H 140 cm. | DP-C 140 |
| Bamboo bar 4,5 x 4 x H 160 cm. | DP-C 160 |
|                                |          |
| Bamboo bar 5,5 x 5 x H 100 cm. | DP-D 100 |
| Bamboo bar 5,5 x 5 x H 120 cm. | DP-D 120 |
| Bamboo bar 5,5 x 5 x H 140 cm. | DP-D 140 |
| Bamboo bar 5,5 x 5 x H 160 cm. |          |