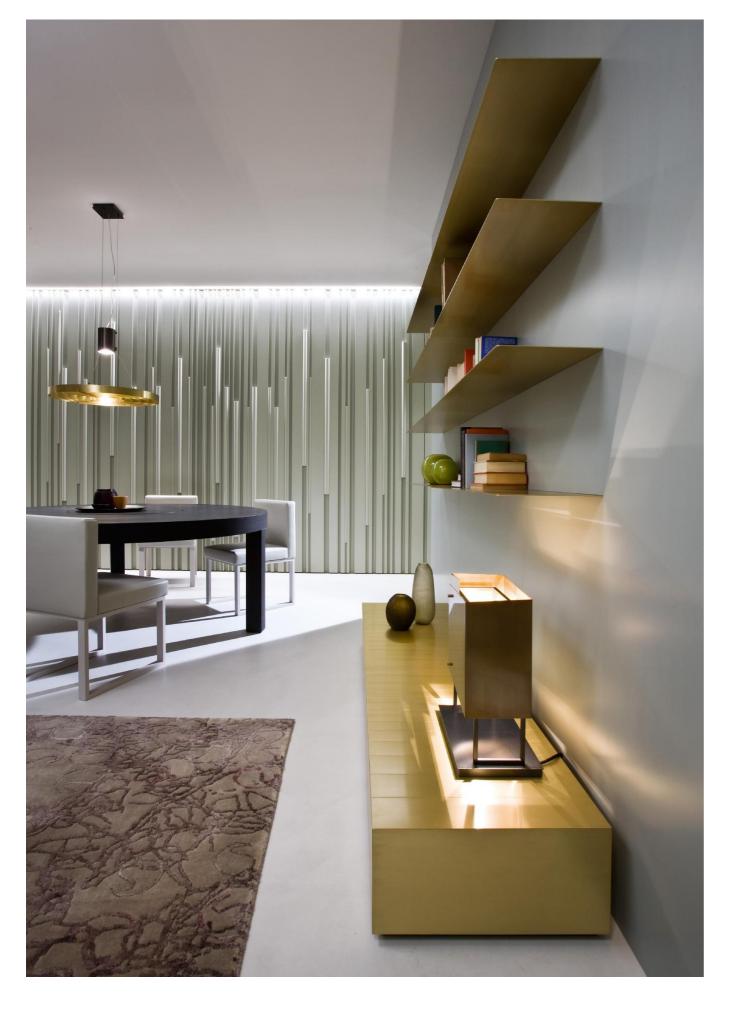

### BAMBOO WALL PANELS

The introduction of bars lacquered in a variety of colors makes it possible to create an infinite number of combinations. Such freedom of composition means that different chromatic effects can be obtained each time.

## BAMBOO WALL PANELS

A simple yet ingenious mechanism permits to freely change the disposition of the bars: the customization becomes then extreme.

The bars can be lacquered in the same or in different RAL colors to create infinite chromatic effects

The flat surface of the panel is wood veneered while the channels and the bars are lacquered in different colors.

Thanks to its innovative design, Bamboo Wall Panelling System can be combined with hinged or sliding doors of the same collection.