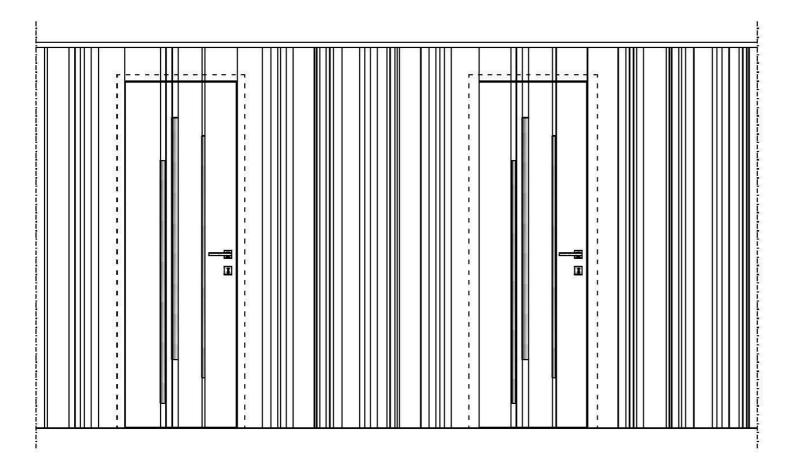

## WALL PANEL SYSTEM example with SLIDING Doors

Detail A-B-C-D

## Custom-made sliding doors

MDF sliding doors with channels on both sides available in the following versions:

DP 310 A → fin. matt lacquered

DP 311 L → fin. wood veneered + matt lacquered channels

Nominal dimensions of the board: Width in cm.: min. 70 - max. 130 Height in cm.: min. 200 - max. 300 Thickness cm. 5

Dimension limits: (in cm)

Single leaf door: W min. 70 - max. 130

H min. 200 - max. 300

Double leaf door: W min. 140 - max. 260

H min. 200 - max. 300

Single leaf door

Double leaf door