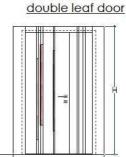

#### STANDARD hardware:

- Patent magnetic lock
- Concealed hinges in satin steel with 180° opening

Dimension limits: (in cm)

W min. 70 - max. 100 Single leaf door: H min. 210 - max. 300

Asymmetrical double leaf door: W min. 100 - max. 160

Dimension limits: (in cm)

Single leaf door: W min. 70 - max. 130

H min. 200 - max. 300

Double leaf door: W min. 140 - max. 260

H min. 200 - max. 300

Single leaf door

Double leaf door