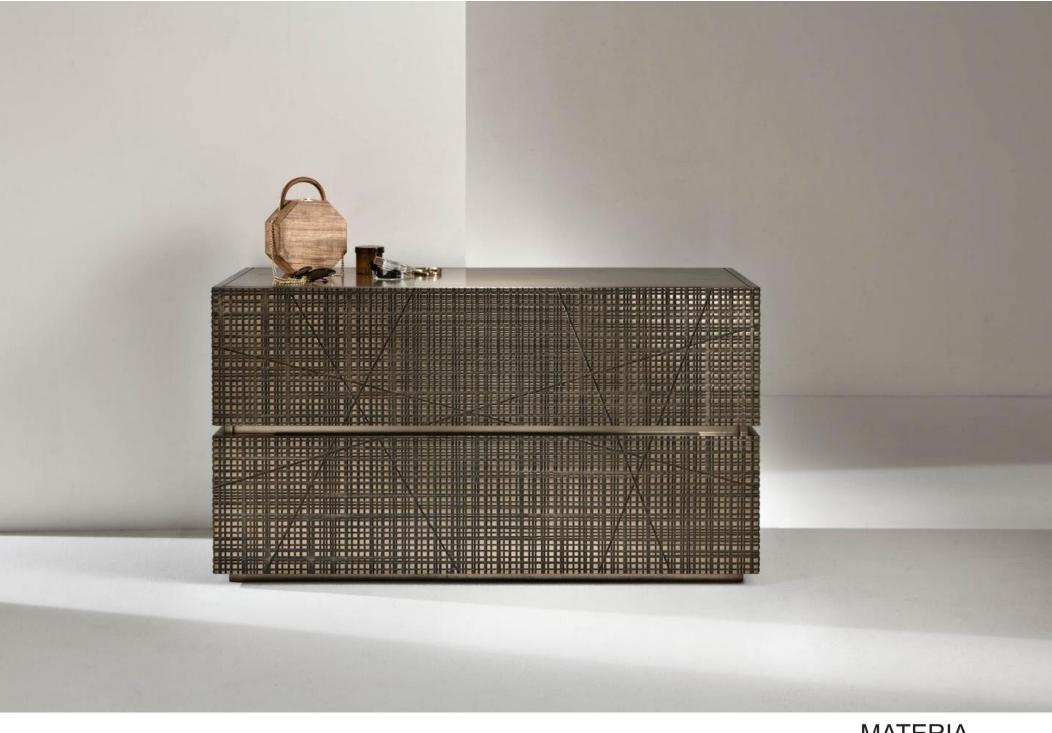

## MATERIA COLLECTION

LUXURY DECOR & BESPOKE SOLUTIONS

BD96 - CHEST OF DRAWERS

Liquid metal coated chest of drawers with Maxima carving on frontal panels and sides, equipped with two external drawers and two internal drawers. Available in liquid metal tin or light bronze finish and in special dimensions.

BD 96 is a chest of drawer that can be used either in your residence both in living and night areas or in public places. Following closely the company philosophy, BD 96 marries the elegance, the fusion of styles and the contemporary idea of essential luxury, where the creativity of the architects and the designers is the protagonist.