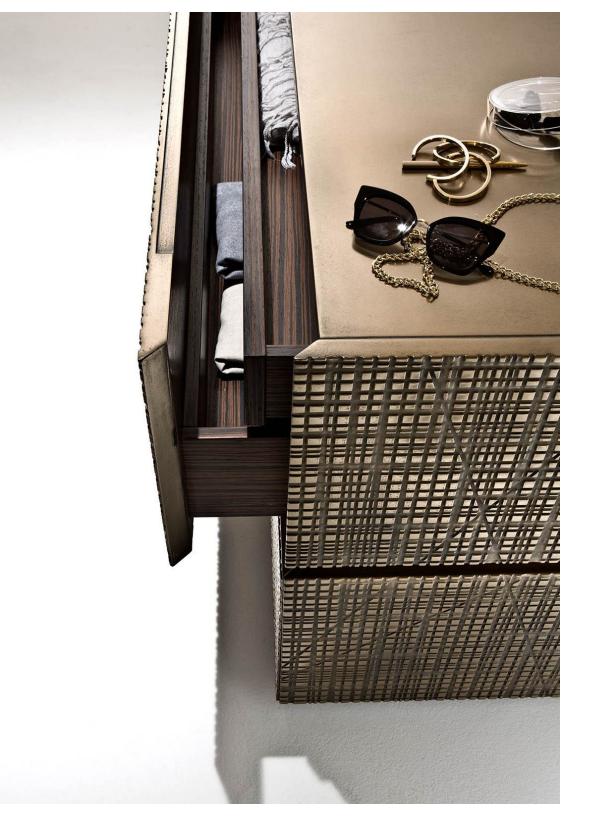

## MATERIA COLLECTION

LUXURY DECOR & BESPOKE SOLUTIONS

BD96 - CHEST OF DRAWERS

Liquid metal coated chest of drawers with Maxima carving on frontal panels and sides, equipped with two external drawers and two internal drawers. Available in liquid metal tin or light bronze finish and in special dimensions.

BD 96 is a chest of drawer that can be used either in your residence both in living and night areas or in public places. Following closely the company philosophy, BD 96 marries the elegance, the fusion of styles and the contemporary idea of essential luxury, where the creativity of the architects and the designers is the protagonist.