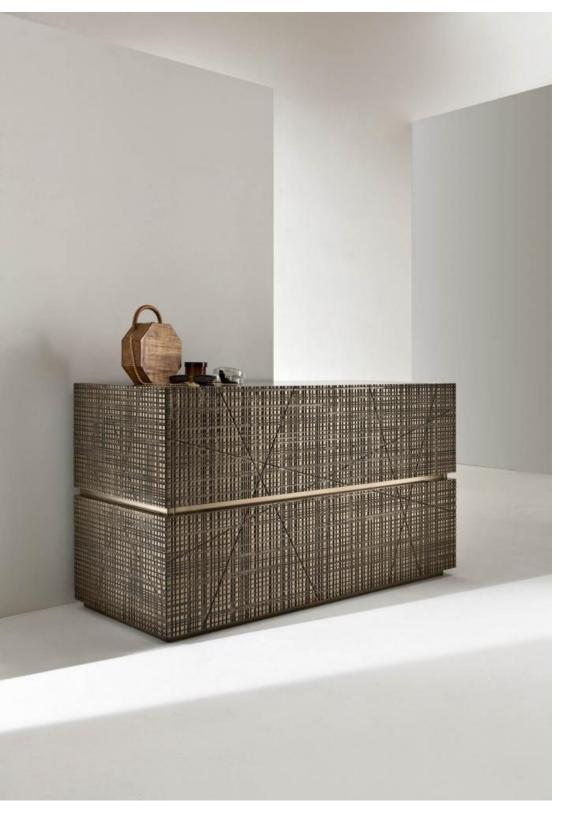

## MATERIA COLLECTION

LUXURY DECOR & BESPOKE SOLUTIONS

BD96 - CHEST OF DRAWERS

Liquid metal coated chest of drawers with Maxima carving on frontal panels and sides, equipped with two external drawers and two internal drawers. Available in liquid metal tin or light bronze finish and in special dimensions.

BD 96 is a chest of drawer that can be used either in your residence both in living and night areas or in public places. Following closely the company philosophy, BD 96 marries the elegance, the fusion of styles and the contemporary idea of essential luxury, where the creativity of the architects and the designers is the protagonist.