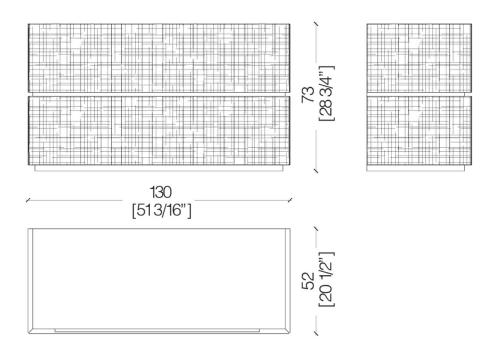

## MATERIA COLLECTION

LUXURY DECOR & BESPOKE SOLUTIONS

BD96 - CHEST OF DRAWERS





Liquid metal coated chest of drawers with Maxima carving on frontal panels and sides, equipped with two external drawers and two internal drawers. Available in liquid metal tin or light bronze finish and in special dimensions.

BD 96 is a chest of drawer that can be used either in your residence both in living and night areas or in public places. Following closely the company philosophy, BD 96 marries the elegance, the fusion of styles and the contemporary idea of essential luxury, where the creativity of the architects and the designers is the protagonist.

A philosophy which brings the idea of a unique piece in a new concept of furniture for a new life style.



## **STANDARD DIMENSION**



## **FINISHES**







Liquid Metal Light Bronze

Liquid Metal Tin

Liquid Metal Gold 9k



1060 Kane Concourse, Bay Harbor Islands, FL 33154

www.materiacollection.com | info@materiacollection.com

1-800-849-4953 | 786-438-1330