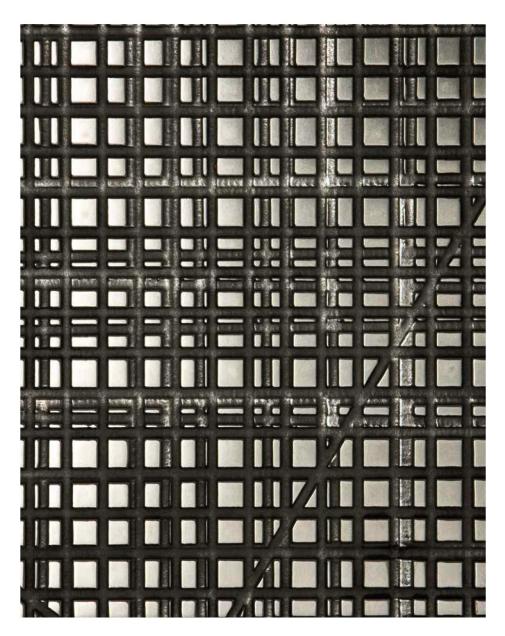

Wooden sideboard with carved doors and sides completely covered with "Liquid Metal" finish and wooden or marble upper top.

Internal structure is walnut "Canaletto" and it is divided in two parts equipped with two internal drawers that can be completely pulled out.

# Liquid Metal Finishes

-Tin Stagno - Zinn - Étain - металл Stagno

Light Bronze Bronzo chiaro - Helle Bronze - Bronza claire - Бронза

Pietra di Fossena -Gris Vignè levigato

Leaning sideboard with flap doors.