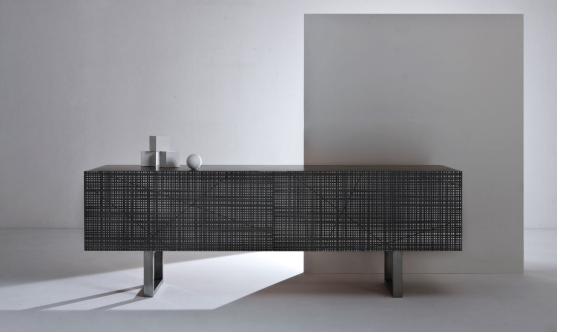

# BD 92 Maxima Collection

Hanging sideboard with flap doors

Wooden hanging sideboard with carved flap doors and sides. Equipped with 2 completely extractable internal drawers.

Inside in "Walnut "Canaletto" and outside with "Liquid Metal Finish.

Available with marble top integrated into the sideboard.

#### MODEL VARIATIONS

BD92SS - Tin Finish - Wooden top.

BD92BB - Bronze Finish - Wooden top.

BD92SF - Tin Finish - "Pietra di Fossena" top.

BD92BV - Bronze Finish - "Gris Vigné top.

Leaning sideboard with hinged doors.