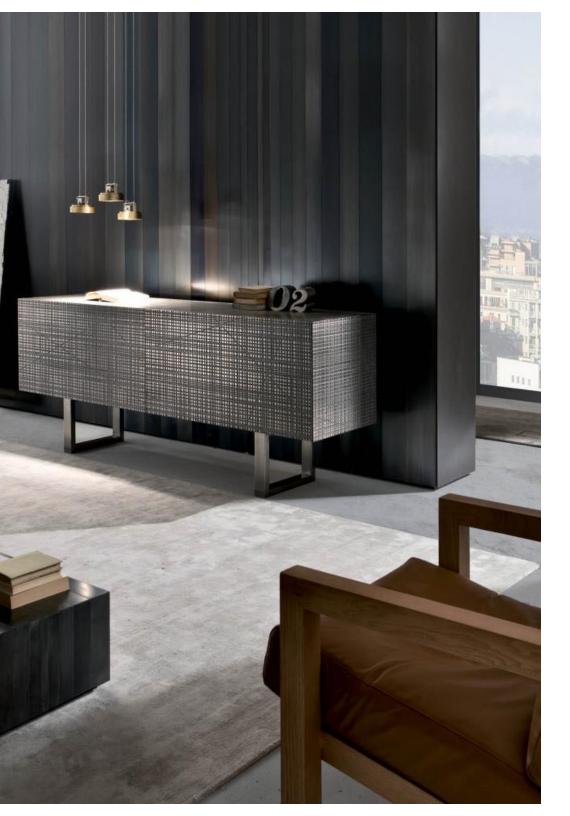

### **BD** Maxima Collection

One of the masterpiece of Maxima collection, this sideboard respects Laurameroni philosophy and care for details, especially in the surface decoration, turning the most linear and simple shapes into works of artistic skillful craftsmanship.

Wooden sideboard with carved doors and sides completely covered with "Liquid Metal" finish and wooden or marble upper top.

Internal structure is walnut "Canaletto" and it is divided in two parts equipped with two internal drawers that can be completely pulled out.

It is available with hinged doors or flap doors and raised on wooden legs or hanging.

Standard dimensions 78.75" x 19.68" x 31.5"

Shown in Bronze Liquid Metal Finish.

With marble top Gris Vigné levigato