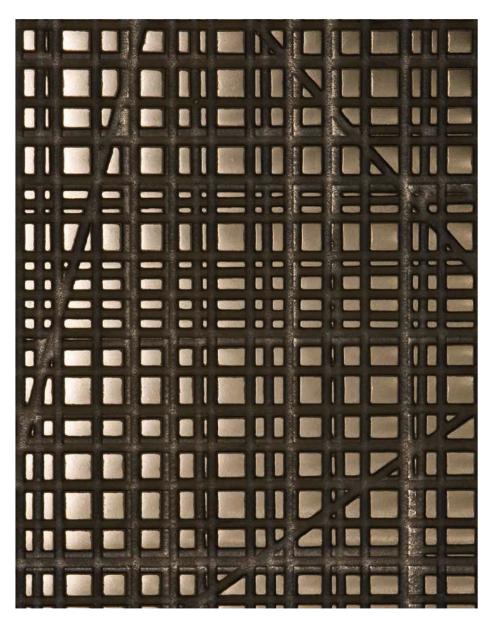

Wooden sideboard with carved doors and sides completely covered with "Liquid Metal" finish and wooden or marble upper top.

Internal structure is walnut "Canaletto" and it is divided in two parts equipped with two internal drawers that can be completely pulled out.

# Liquid Metal Finishes

-Tin Stagno - Zinn - Étain - металл Stagno

Light Bronze Bronzo chiaro - Helle Bronze - Bronza claire - Бронза

Pietra di Fossena -Gris Vignè levigato

Leaning sideboard with flap doors.