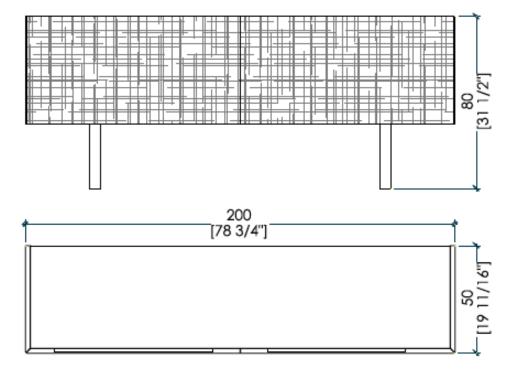

It is available with hinged doors or flap doors and raised on wooden legs or hanging.

Standard dimensions 78.75" x 19.68" x 31.5"

Shown in Bronze Liquid Metal Finish.

With marble top Gris Vigné levigato

Wooden leaning sideboard with carved flap doors and sides. Equipped with 2 completely extractable internal drawers.

Inside in "Walnut "Canaletto" and outside with "Liquid Metal Finish.

Available with marble top integrated into the sideboard.