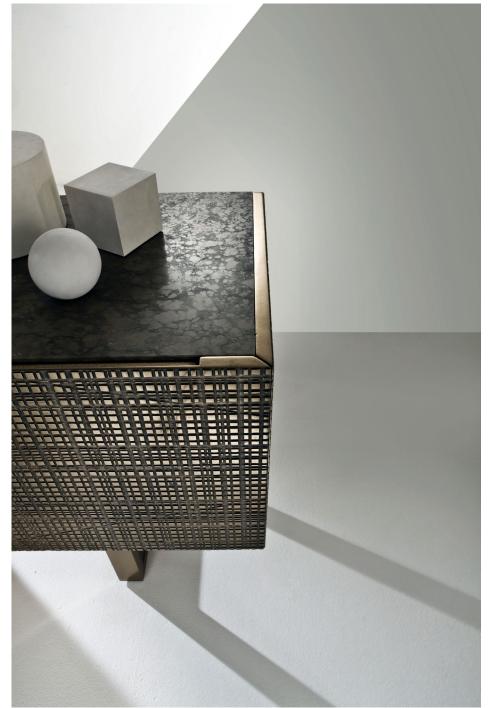

Wooden sideboard with carved doors and sides completely covered with "Liquid Metal" finish and wooden or marble upper top.

Internal structure is walnut "Canaletto" and it is divided in two parts equipped with two internal drawers that can be completely pulled out.

It is available with hinged doors or flap doors and raised on wooden legs or hanging.

Standard dimensions 78.75" x 19.68" x 31.5"

Shown in Bronze Liquid Metal Finish.

With marble top Gris Vigné levigato

# Liquid Metal Finishes

-Tin Stagno - Zinn - Étain - металл Stagno

Light Bronze Bronzo chiaro - Helle Bronze - Bronza claire - Бронза

Pietra di Fossena -Gris Vignè levigato

Leaning sideboard with flap doors.