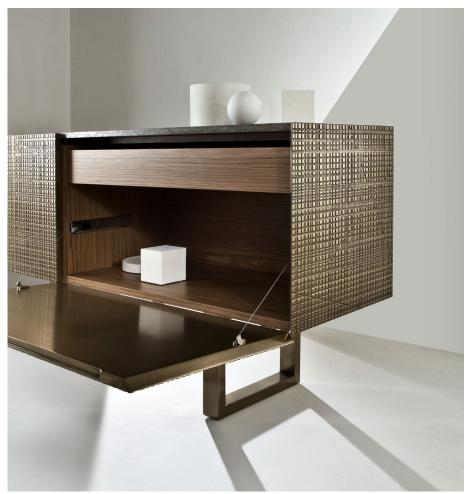

Wooden sideboard with carved doors and sides completely covered with "Liquid Metal" finish and wooden or marble upper top.

Internal structure is walnut "Canaletto" and it is divided in two parts equipped with two internal drawers that can be completely pulled out.

It is available with hinged doors or flap doors and raised on wooden legs or hanging.

Standard dimensions 78.75" x 19.68" x 31.5"

Shown in Bronze Liquid Metal Finish.

With marble top Gris Vigné levigato

Wooden leaning sideboard with carved flap doors and sides. Equipped with 2 completely extractable internal drawers.

Inside in "Walnut "Canaletto" and outside with "Liquid Metal Finish.

Available with marble top integrated into the sideboard.