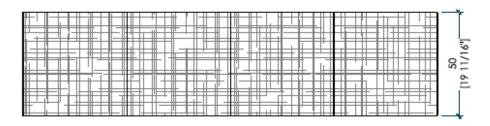

It is available with hinged doors or flap doors and raised on wooden legs or hanging.

Standard dimensions 78.75" x 19.68" x 31.5"

Shown in Bronze Liquid Metal Finish.

With marble top Gris Vigné levigato