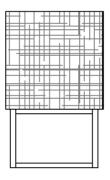

Wooden leaning sideboard with carved flap doors and sides. Equipped with 2 completely extractable internal drawers.

Inside in "Walnut "Canaletto" and outside with "Liquid Metal Finish.

Available with marble top integrated into the sideboard.

# BD 92 Maxima Collection

Hanging sideboard with flap doors

Wooden hanging sideboard with carved flap doors and sides. Equipped with 2 completely extractable internal drawers.

Inside in "Walnut "Canaletto" and outside with "Liquid Metal Finish.

Wooden leaning sideboard with carved hinged doors and sides. Equipped with 2 completely extractable internal drawers.

Inside in "Walnut "Canaletto" and outside with "Liquid Metal Finish.

Available with marble top integrated into the sideboard.

Wooden hanging sideboard with carved hinged doors and sides. Equipped with 2 completely extractable internal drawers.

Inside in "Walnut "Canaletto" and outside with "Liquid Metal Finish.

Available with marble top integrated into the sideboard.