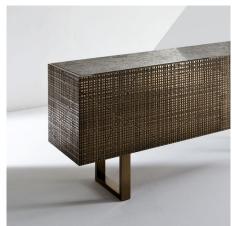

Wooden sideboard with carved doors and sides completely covered with "Liquid Metal" finish and wooden or marble upper top.

Internal structure is walnut "Canaletto" and it is divided in two parts equipped with two internal drawers that can be completely pulled out.

It is available with hinged doors or flap doors and raised on wooden legs or hanging.

Standard dimensions 78.75" x 19.68" x 31.5"

Shown in Bronze Liquid Metal Finish.

With marble top Gris Vigné levigato

# Liquid Metal Finishes

-Tin Stagno - Zinn - Étain - металл Stagno

Light Bronze Bronzo chiaro - Helle Bronze - Bronza claire - Бронза

Pietra di Fossena -Gris Vignè levigato

Leaning sideboard with flap doors.