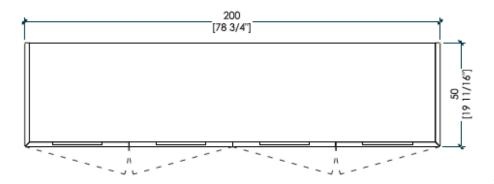

It is available with hinged doors or flap doors and raised on wooden legs or hanging.

Standard dimensions 78.75" x 19.68" x 31.5"

Shown in Bronze Liquid Metal Finish.

With marble top Gris Vigné levigato

# 200 [78 3/4"]