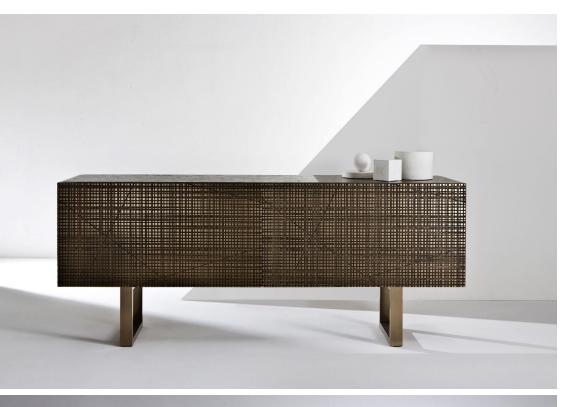

# BD 91 Maxima Collection

#### MODEL VARIATIONS

BD91SS - Tin Finish - Wooden top.

BD91BB - Bronze Finish - Wooden top.

BD91SF - Tin Finish - "Pietra di Fossena" top.

BD91BV - Bronze Finish - "Gris Vigné top.