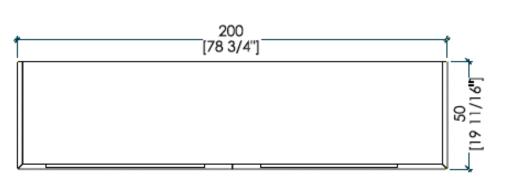

It is available with hinged doors or flap doors and raised on wooden legs or hanging.

Standard dimensions 78.75" x 19.68" x 31.5"

Shown in Bronze Liquid Metal Finish.

With marble top Gris Vigné levigato

# 200 [78 3/4"]