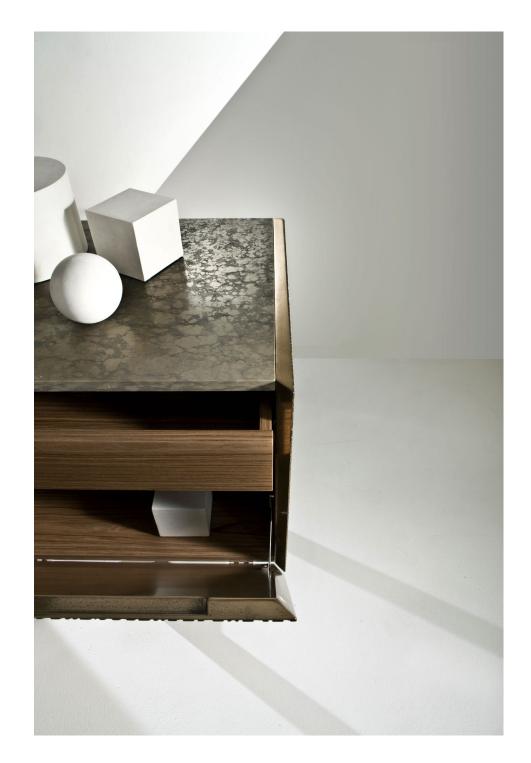

Wooden sideboard with carved doors and sides completely covered with "Liquid Metal" finish and wooden or marble upper top.

Internal structure is walnut "Canaletto" and it is divided in two parts equipped with two internal drawers that can be completely pulled out.

It is available with hinged doors or flap doors and raised on wooden legs or hanging.

Standard dimensions 78.75" x 19.68" x 31.5"

Shown in Bronze Liquid Metal Finish.

With marble top Gris Vigné levigato

# Liquid Metal Finishes

-Tin Stagno - Zinn - Étain - металл Stagno

Light Bronze Bronzo chiaro - Helle Bronze - Bronza claire - Бронза

Pietra di Fossena -Gris Vignè levigato

Leaning sideboard with flap doors.