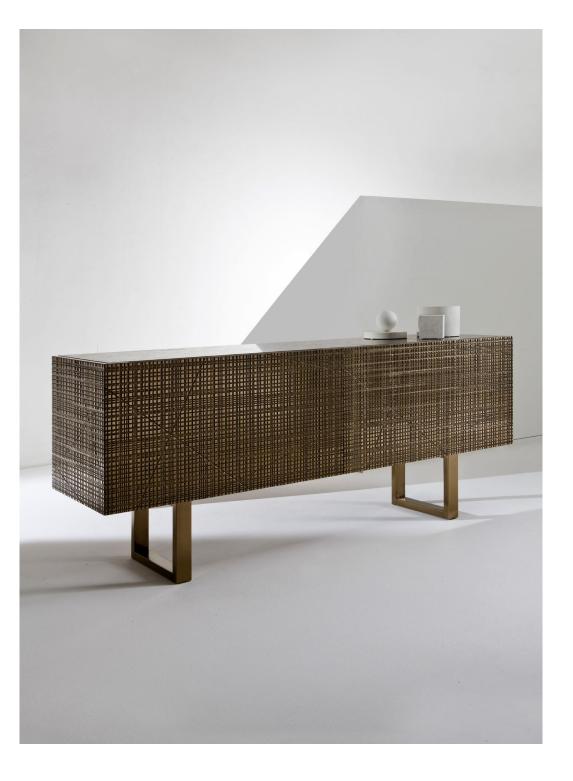

# BD 93 Maxima Collection

#### MODEL VARIATIONS

BD93SS - Tin Finish - Wooden top.

BD93BB - Bronze Finish - Wooden top.

BD93SF - Tin Finish - "Pietra di Fossena" top.

BD93BV - Bronze Finish - "Gris Vigné top.

Hanging sideboard with hinged doors.