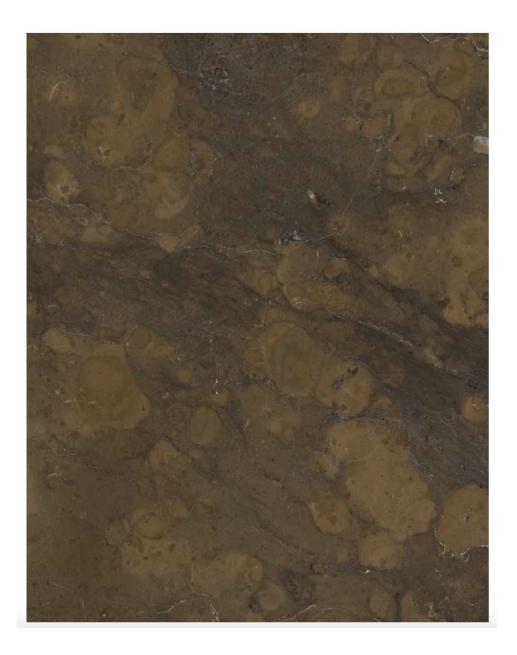

It is available with hinged doors or flap doors and raised on wooden legs or hanging.

Standard dimensions 78.75" x 19.68" x 31.5"

Shown in Bronze Liquid Metal Finish.

With marble top Gris Vigné levigato

# Liquid Metal Finishes

-Tin Stagno - Zinn - Étain - металл Stagno

Light Bronze Bronzo chiaro - Helle Bronze - Bronza claire - Бронза

Pietra di Fossena -Gris Vignè levigato

Leaning sideboard with flap doors.