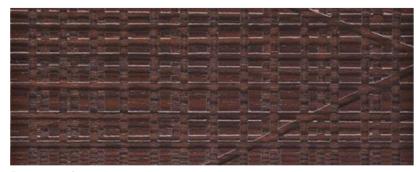

## MAXIMA BD38 CONSOLE LAURAMERONI d e s i g n c o l l e c t i o n

Wooden console with carved top front, back and lateral sides and carved wood legs only on front and back. Equipped with one drawer. This sideboard can be made in all woods of the collection and in special dimensions.

BD 38, which joined the Maxima collection in 2010, maintains the distinguishing surface. This console was born by the need to create a contemporary product, in line with latest trends in interior design, but characterized by a great attention to detail and materials, in order to offer an innovative solution in respect of Laurameroni traditional attention to quality.

The simple geometrical lines lend strength and solidity to this product that, thanks to the surface treatment, creates an always different effect.

Maple

Walnut Canaletto

Mahogany

Rosewood

Online RAL 9016

Wenge