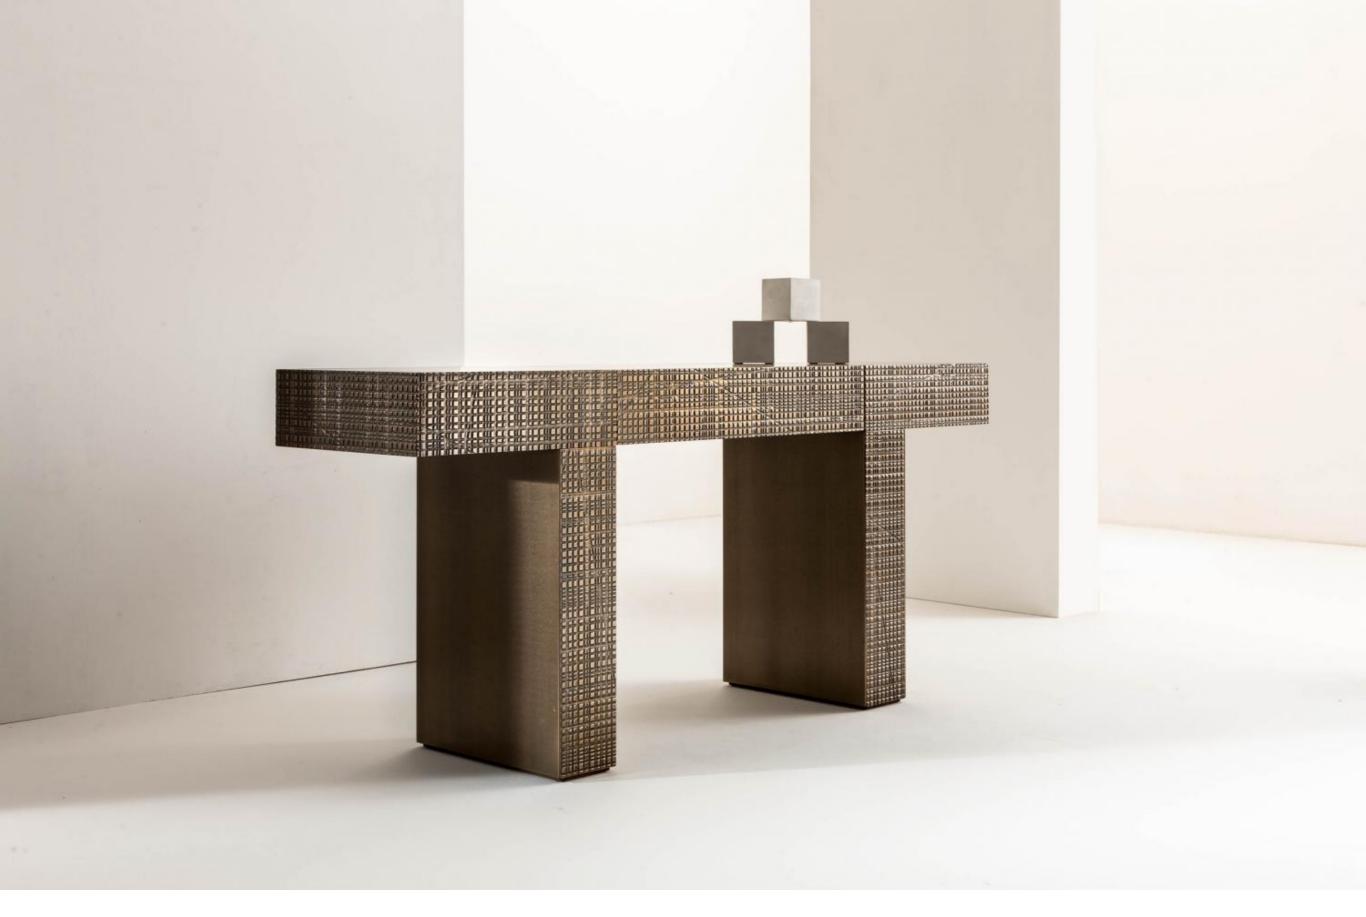

## MAXIMA BD38 CONSOLE LAURAMERONI d e s i g n c o l l e c t i o n

Wooden console with carved top front, back and lateral sides and carved wood legs only on front and back. Equipped with one drawer. This sideboard can be made in all woods of the collection and in special dimensions.

BD 38, which joined the Maxima collection in 2010, maintains the distinguishing surface. This console was born by the need to create a contemporary product, in line with latest trends in interior design, but characterized by a great attention to detail and materials, in order to offer an innovative solution in respect of Laurameroni traditional attention to quality.

The simple geometrical lines lend strength and solidity to this product that, thanks to the surface treatment, creates an always different effect.

Maple

Walnut Canaletto

Mahogany

Rosewood

Online RAL 9016

Wenge