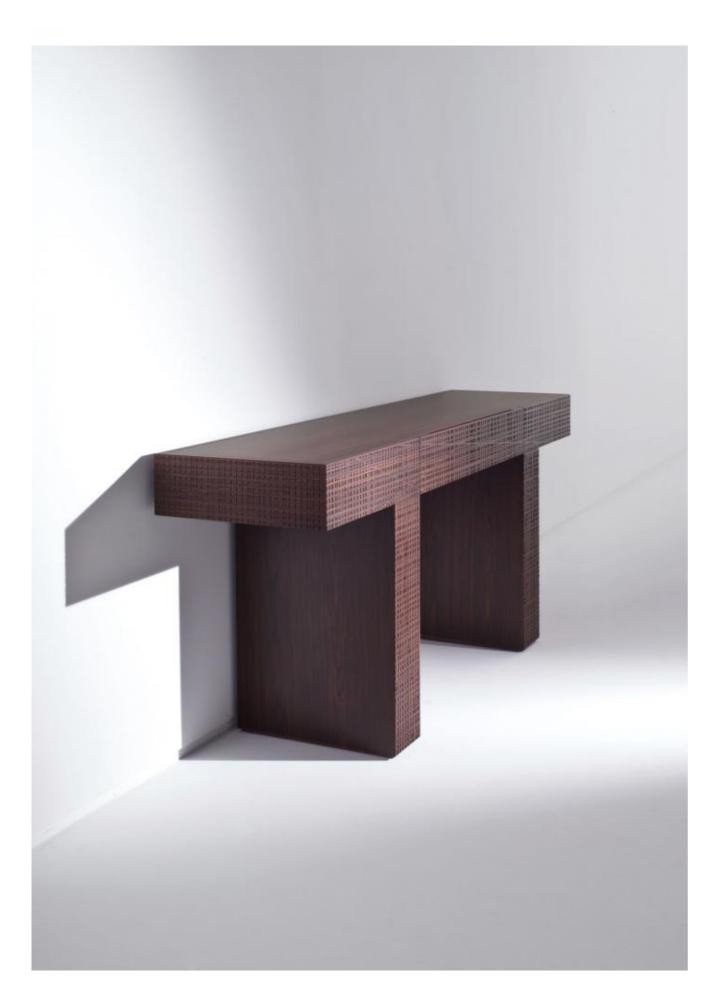

## MAXIMA BD38 CONSOLE LAURAMERONI d e s i g n c o l l e c t i o n

Wooden console with carved top front, back and lateral sides and carved wood legs only on front and back. Equipped with one drawer. This sideboard can be made in all woods of the collection and in special dimensions.

BD 38, which joined the Maxima collection in 2010, maintains the distinguishing surface. This console was born by the need to create a contemporary product, in line with latest trends in interior design, but characterized by a great attention to detail and materials, in order to offer an innovative solution in respect of Laurameroni traditional attention to quality.

The simple geometrical lines lend strength and solidity to this product that, thanks to the surface treatment, creates an always different effect.

Maple

Walnut Canaletto

Mahogany

Rosewood

Online RAL 9016

Wenge