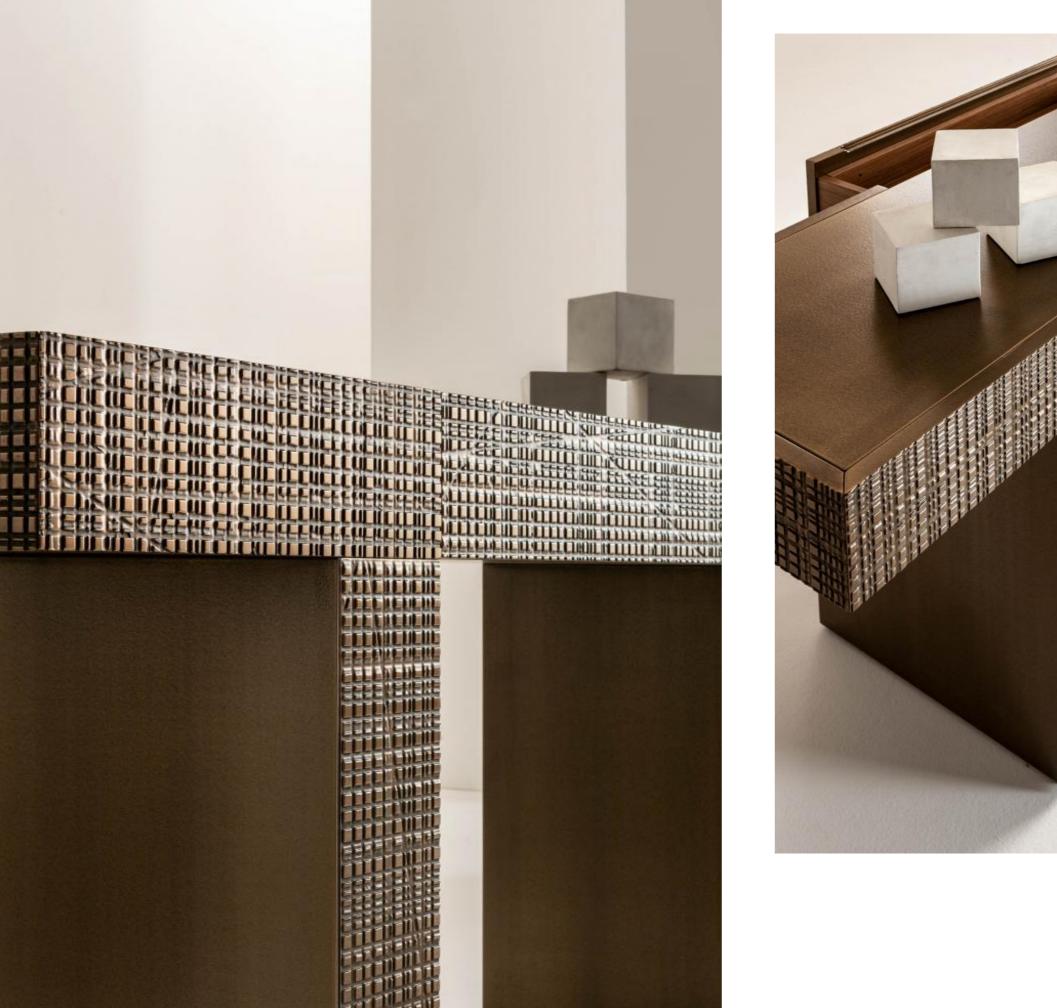

## MAXIMA BD38 CONSOLE LAURAMERONI d e s i g n c o l l e c t i o n

Wooden console with carved top front, back and lateral sides and carved wood legs only on front and back. Equipped with one drawer. This sideboard can be made in all woods of the collection and in special dimensions.

The simple geometrical lines lend strength and solidity to this product that, thanks to the surface treatment, creates an always different effect.

Maple

Walnut Canaletto

Mahogany

Rosewood

Online RAL 9016

Wenge