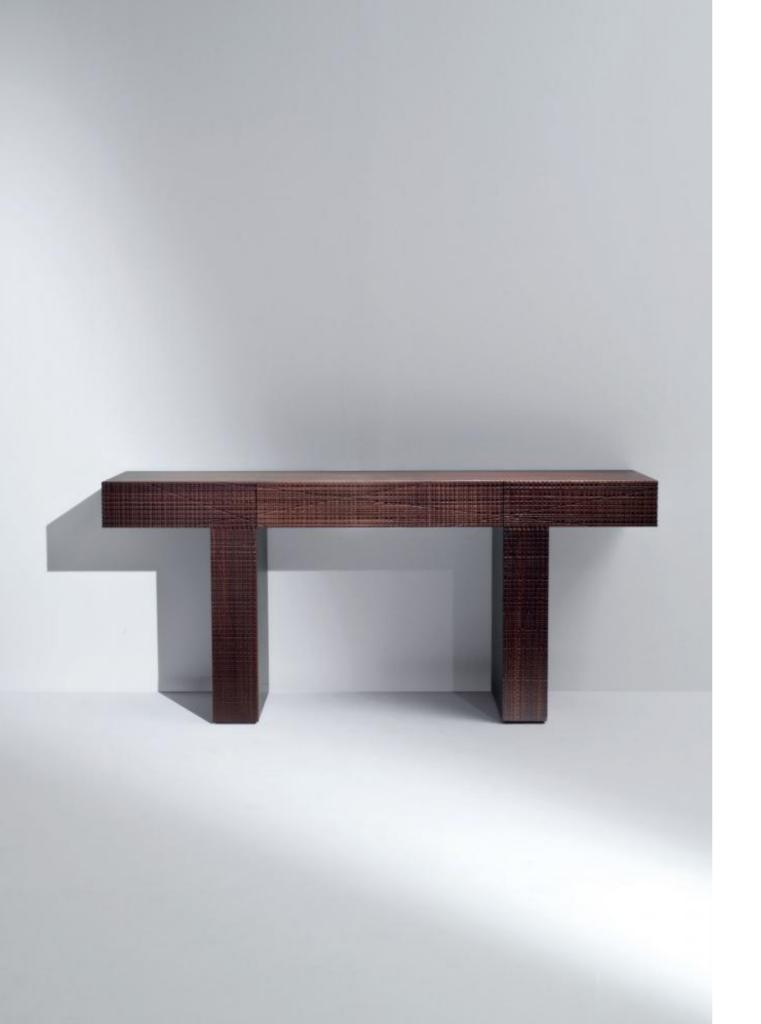

## MAXIMA BD38 CONSOLE LAURAMERONI d e s i g n c o l l e c t i o n

Wooden console with carved top front, back and lateral sides and carved wood legs only on front and back. Equipped with one drawer. This sideboard can be made in all woods of the collection and in special dimensions.

BD 38, which joined the Maxima collection in 2010, maintains the distinguishing surface. This console was born by the need to create a contemporary product, in line with latest trends in interior design, but characterized by a great attention to detail and materials, in order to offer an innovative solution in respect of Laurameroni traditional attention to quality.

The simple geometrical lines lend strength and solidity to this product that, thanks to the surface treatment, creates an always different effect.

Maple

Walnut Canaletto

Mahogany

Rosewood

Online RAL 9016

Wenge