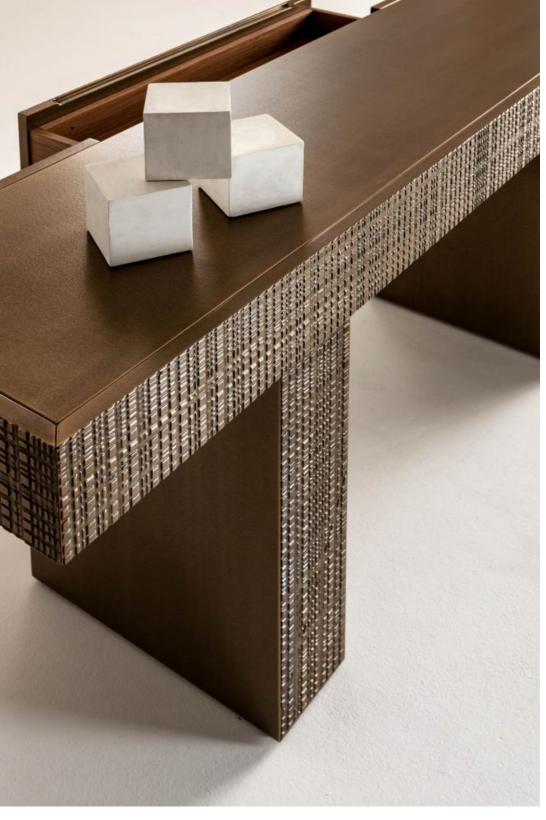

## MAXIMA BD38 CONSOLE LAURAMERONI d e s i g n c o l l e c t i o n

Wooden console with carved top front, back and lateral sides and carved wood legs only on front and back. Equipped with one drawer. This sideboard can be made in all woods of the collection and in special dimensions.

The simple geometrical lines lend strength and solidity to this product that, thanks to the surface treatment, creates an always different effect.

Maple

Walnut Canaletto

Mahogany

Rosewood

Online RAL 9016

Wenge