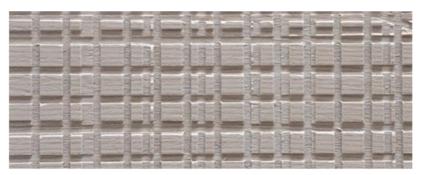

## MAXIMA BD38 CONSOLE LAURAMERONI d e s i g n c o l l e c t i o n

Wooden console with carved top front, back and lateral sides and carved wood legs only on front and back. Equipped with one drawer. This sideboard can be made in all woods of the collection and in special dimensions.

BD 38, which joined the Maxima collection in 2010, maintains the distinguishing surface. This console was born by the need to create a contemporary product, in line with latest trends in interior design, but characterized by a great attention to detail and materials, in order to offer an innovative solution in respect of Laurameroni traditional attention to quality.

The simple geometrical lines lend strength and solidity to this product that, thanks to the surface treatment, creates an always different effect.

Maple

Walnut Canaletto

Mahogany

Rosewood

Online RAL 9016

Wenge