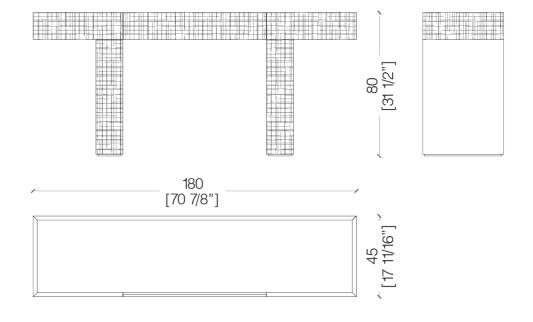

## MAXIMA BD38 CONSOLE LAURAMERONI d e s i g n c o l l e c t i o n

Wooden console with carved top front, back and lateral sides and carved wood legs only on front and back. Equipped with one drawer. This sideboard can be made in all woods of the collection and in special dimensions.