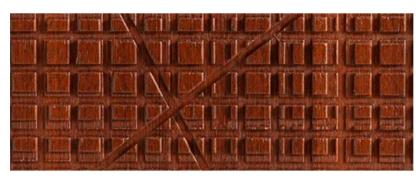

The simple geometrical lines lend strength and solidity to this product that, thanks to the surface treatment, creates an always different effect.

Maple

Walnut Canaletto

Mahogany

Rosewood

Online RAL 9016

Wenge