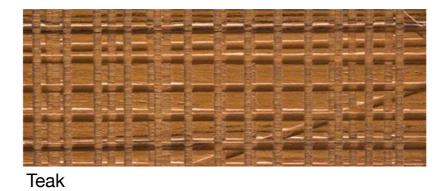

The simple geometrical lines lend strength and solidity to this product that, thanks to the surface treatment, creates an always different effect.

Maple

Walnut Canaletto

Mahogany

Rosewood

Online RAL 9016

Wenge