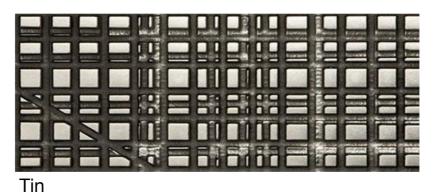

The simple geometrical lines lend strength and solidity to this product that, thanks to the surface treatment, creates an always different effect.

Maple

Walnut Canaletto

Mahogany

Rosewood

Online RAL 9016

Wenge