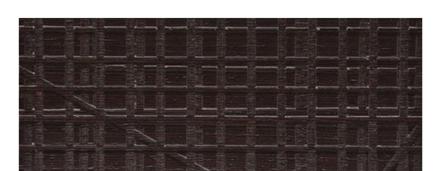

## MAXIMA BD38 CONSOLE LAURAMERONI d e s i g n c o l l e c t i o n

Wooden console with carved top front, back and lateral sides and carved wood legs only on front and back. Equipped with one drawer. This sideboard can be made in all woods of the collection and in special dimensions.

BD 38, which joined the Maxima collection in 2010, maintains the distinguishing surface. This console was born by the need to create a contemporary product, in line with latest trends in interior design, but characterized by a great attention to detail and materials, in order to offer an innovative solution in respect of Laurameroni traditional attention to quality.

The simple geometrical lines lend strength and solidity to this product that, thanks to the surface treatment, creates an always different effect.

Maple

Walnut Canaletto

Mahogany

Rosewood

Online RAL 9016

Wenge