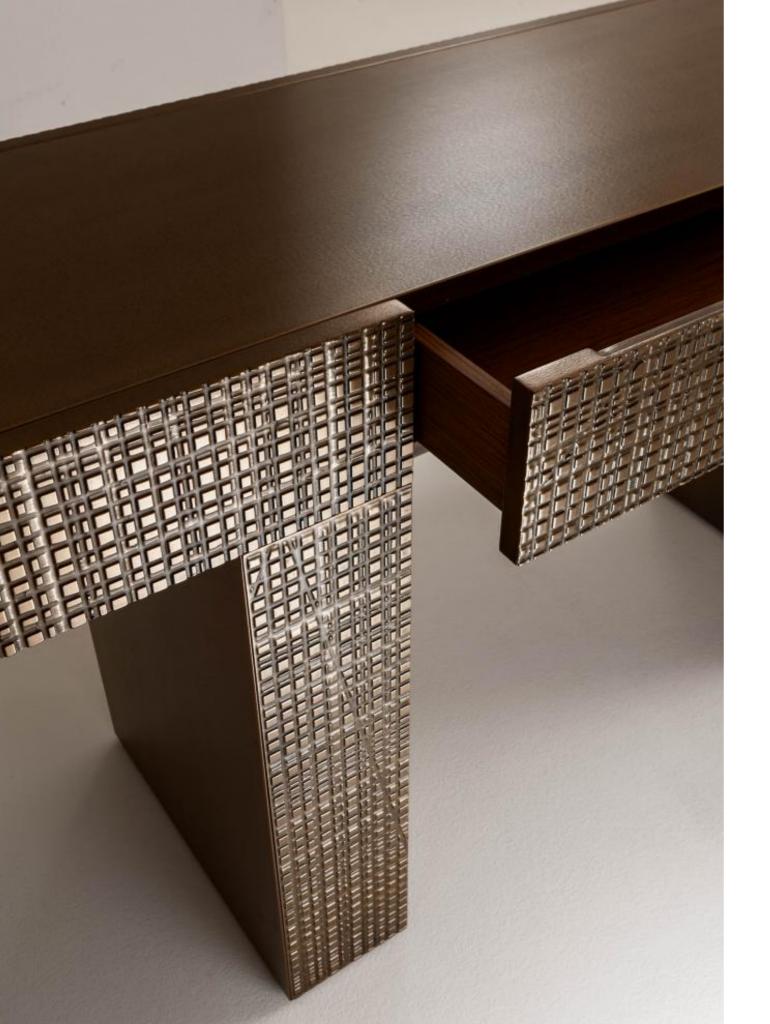

## MAXIMA BD38 CONSOLE LAURAMERONI d e s i g n c o l l e c t i o n

Wooden console with carved top front, back and lateral sides and carved wood legs only on front and back. Equipped with one drawer. This sideboard can be made in all woods of the collection and in special dimensions.

BD 38, which joined the Maxima collection in 2010, maintains the distinguishing surface. This console was born by the need to create a contemporary product, in line with latest trends in interior design, but characterized by a great attention to detail and materials, in order to offer an innovative solution in respect of Laurameroni traditional attention to quality.

The simple geometrical lines lend strength and solidity to this product that, thanks to the surface treatment, creates an always different effect.

Maple

Walnut Canaletto

Mahogany

Rosewood

Online RAL 9016

Wenge