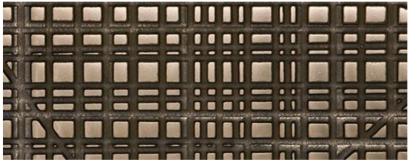

BD 38, which joined the Maxima collection in 2010, maintains the distinguishing surface. This console was born by the need to create a contemporary product, in line with latest trends in interior design, but characterized by a great attention to detail and materials, in order to offer an innovative solution in respect of Laurameroni traditional attention to quality.

The simple geometrical lines lend strength and solidity to this product that, thanks to the surface treatment, creates an always different effect.

Maple

Walnut Canaletto

Mahogany

Rosewood

Online RAL 9016

Wenge