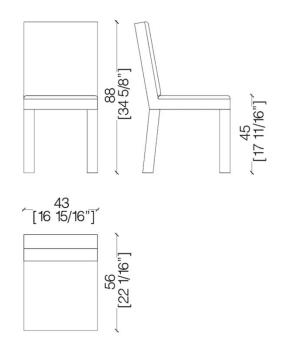

# BD 20 Chair

Upholstered Chair Chair with wooden structure completely upholstered with fabric or leather with polyurethane foam padding.