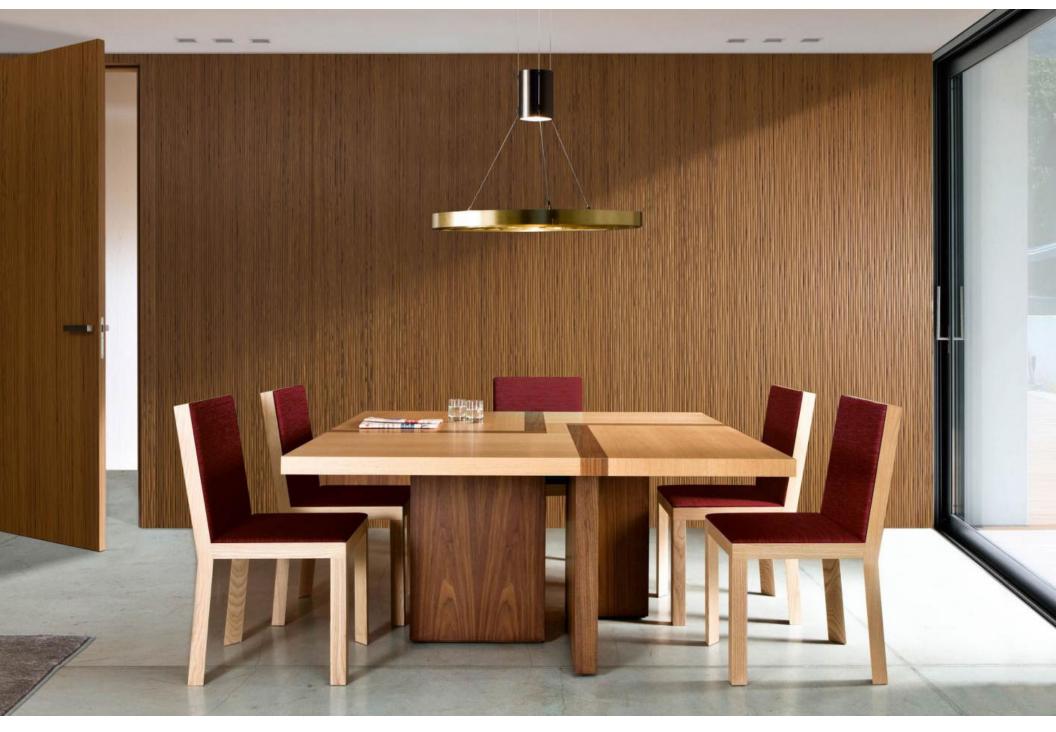

# BD 20 L Chair

Wooden Chair Chair with wooden structure in ash painted in the colors: Rosewood, Teak, Wengé, Cherrywood, Walnut and Oak. Seat and back covered with fabric or leather with polyurethane foam padding.