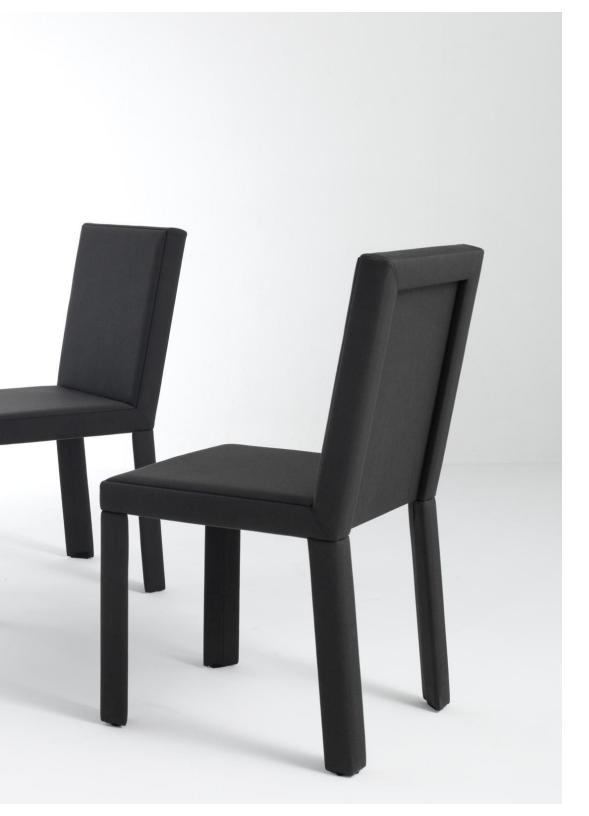

BD 20 Chair, in the version completely covered with leather or fabric, is extremely elegant. The result is a product with a sober yet attractive design, in which essential lines prevail.

The choice to cover both the structure and the seat and backrest creates the effect of a unique product in which all the components perfectly fuse together and whose elegance lies in the use of simple geometrical forms.

The perfect geometries are the result of an attentive research by Bartoli Design Studio, which has designed the chair, and perfectly combines with the exceptional ability of the craftsmen who realise the product with the greater attention to tiniest details.

# BD 20 Chair

Upholstered Chair Chair with wooden structure completely upholstered with fabric or leather with polyurethane foam padding.