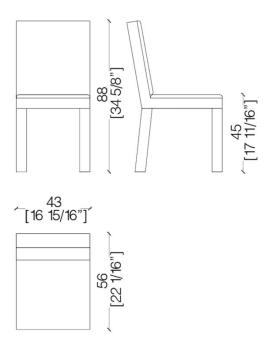

# BD 20 L Chair

Wooden Chair Chair with wooden structure in ash painted in the colors: Rosewood, Teak, Wengé, Cherrywood, Walnut and Oak. Seat and back covered with fabric or leather with polyurethane foam padding.