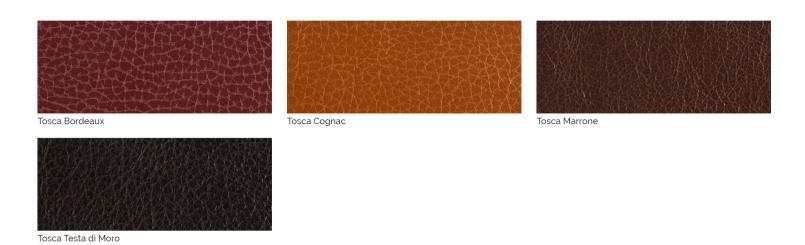

e product in which all the components perfectly fuse together and whose elegance lies in the use of simple geometrical forms.

The perfect geometries are the result of an attentive research by Bartoli Design Studio, which has designed the chair, and perfectly combines with the exceptional ability of the craftsmen who realise the product with the greater attention to tiniest details.

# BD 20 Chair



Upholstered Chair Chair with wooden structure completely upholstered with fabric or leather with polyurethane foam padding.

# BD 20 L Chair



Wooden Chair Chair with wooden structure in ash painted in the colors: Rosewood, Teak, Wengé, Cherrywood, Walnut and Oak. Seat and back covered with fabric or leather with polyurethane foam padding.

## **WOOD FOR STRUCTURE**



## **TOSCA LEATHERS**



## **SKIN LEATHERS**



## **SWING LEATHERS**



## **NUBUCK LEATHERS**



## **PIXEL LEATHERS**





Pixel Nocciola

# **FINISHES**

# **VELVETS**





1060 Kane Concourse, Bay Harbor Islands, FL 33154

www.materiacollection.com | info@materiacollection.com

1-800-849-4953 | 786-438-1330