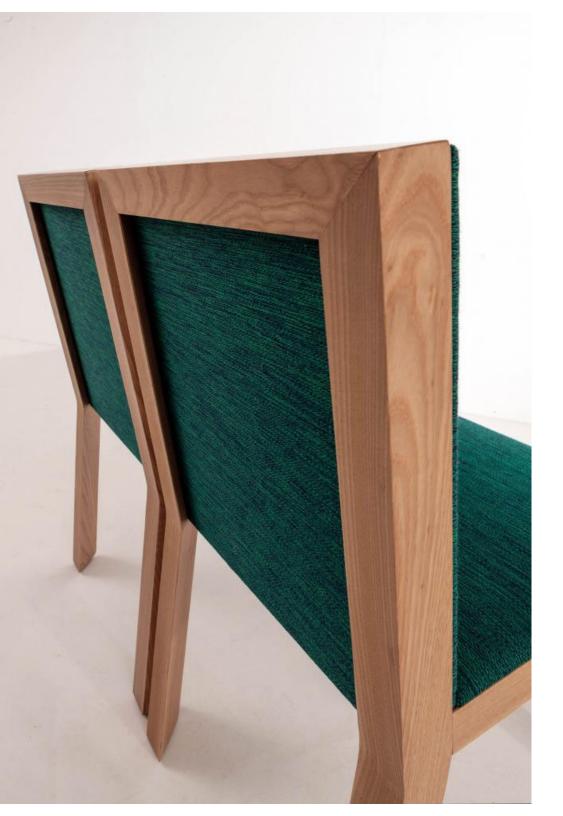

# BD 20 L Chair

Wooden Chair Chair with wooden structure in ash painted in the colors: Rosewood, Teak, Wengé, Cherrywood, Walnut and Oak. Seat and back covered with fabric or leather with polyurethane foam padding.