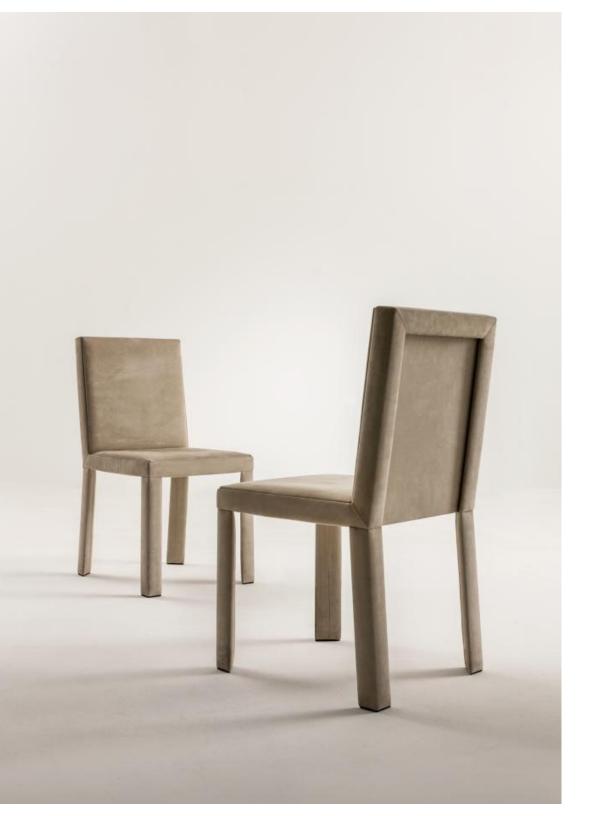

BD 20 Chair, in the version completely covered with leather or fabric, is extremely elegant. The result is a product with a sober yet attractive design, in which essential lines prevail.

The choice to cover both the structure and the seat and backrest creates the effect of a unique product in which all the components perfectly fuse together and whose elegance lies in the use of simple geometrical forms.

The perfect geometries are the result of an attentive research by Bartoli Design Studio, which has designed the chair, and perfectly combines with the exceptional ability of the craftsmen who realise the product with the greater attention to tiniest details.

# BD 20 Chair

Upholstered Chair Chair with wooden structure completely upholstered with fabric or leather with polyurethane foam padding.