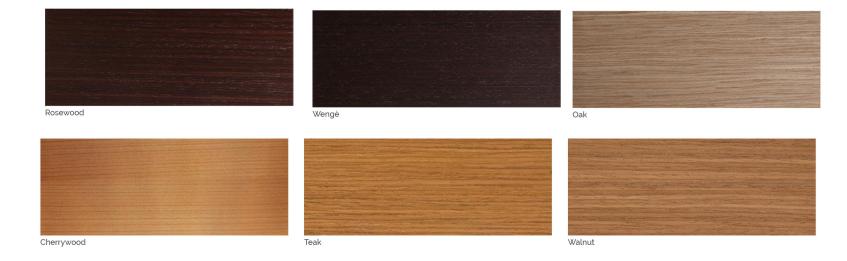

tes the effect of a unique product in which all the components perfectly fuse together and whose elegance lies in the use of simple geometrical forms.

The perfect geometries are the result of an attentive research by Bartoli Design Studio, which has designed the chair, and perfectly combines with the exceptional ability of the craftsmen who realise the product with the greater attention to tiniest details.

# BD 20 Chair



Upholstered Chair Chair with wooden structure completely upholstered with fabric or leather with polyurethane foam padding.

# BD 20 L Chair



Wooden Chair Chair with wooden structure in ash painted in the colors: Rosewood, Teak, Wengé, Cherrywood, Walnut and Oak. Seat and back covered with fabric or leather with polyurethane foam padding.

## **WOOD FOR STRUCTURE**



## **TOSCA LEATHERS**



## **SKIN LEATHERS**



## **SWING LEATHERS**



## **NUBUCK LEATHERS**



## **PIXEL LEATHERS**





Pixel Nocciola

# **FINISHES**

# **VELVETS**





1060 Kane Concourse, Bay Harbor Islands, FL 33154

www.materiacollection.com | info@materiacollection.com

1-800-849-4953 | 786-438-1330