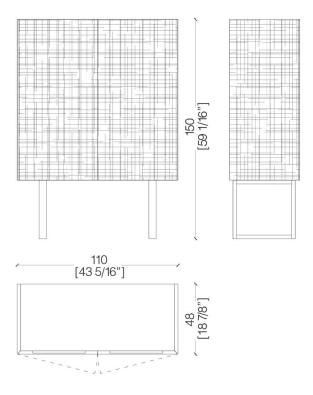

all Laurameroni products, an essential element is its tactile design, permitting to perceive the value and the real consistency just to the touch.





The carved hinged doors and sides show Laurameroni usual attention to surface design, for products in which uniqueness and differentiation prevail.

The simple shape and the choice of precious materials create a sophisticated product, perfect for elegant environments.

The possibility to internally fit the dresser with wood shelves and drawers offers a flexible solution for different needs.

The simple shape and the choice of precious materials create a sophisticated product, perfect for elegant environments.

The possibility to internally fit the dresser with wood shelves and drawers offers a flexible solution for different needs.

BD 13



BD 13 B



## **WOOD FINISHES**





1060 Kane Concourse, Bay Harbor Islands FL 33154

www.materiacollection.com | info@materiacollection.com

1-800-849-4953 | 786-438-1330