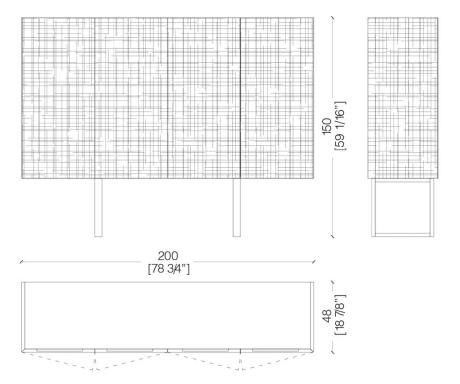

## **SIDEBOARD**

Wooden sideboard with 2 carved hinged doors and carved sides. Equipped with 2 internal drawers and 4 shelves.

This sideboard can be made in all woods of the collection and in special dimensions. It is available also with 4 carved hinged doors and carved sides version; equipped with 4 internal drawers and 8 shelves.

BD 13

BD 13 B