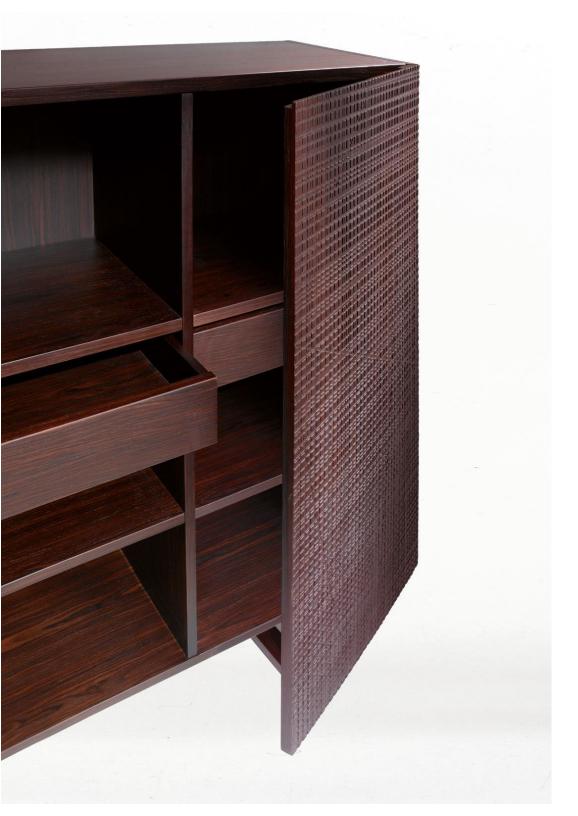

## **SIDEBOARD**

Wooden sideboard with 2 carved hinged doors and carved sides. Equipped with 2 internal drawers and 4 shelves.

This sideboard can be made in all woods of the collection and in special dimensions. It is available also with 4 carved hinged doors and carved sides version; equipped with 4 internal drawers and 8 shelves.

This sideboard is part of Maxima collection and as all Laurameroni products, an essential element is its tactile design, permitting to perceive the value and the real consistency just to the touch.

The carved hinged doors and sides show Laurameroni usual attention to surface design, for products in which uniqueness and differentiation prevail.

The simple shape and the choice of precious materials create a sophisticated product, perfect for elegant environments.

The possibility to internally fit the dresser with wood shelves and drawers offers a flexible solution for different needs.