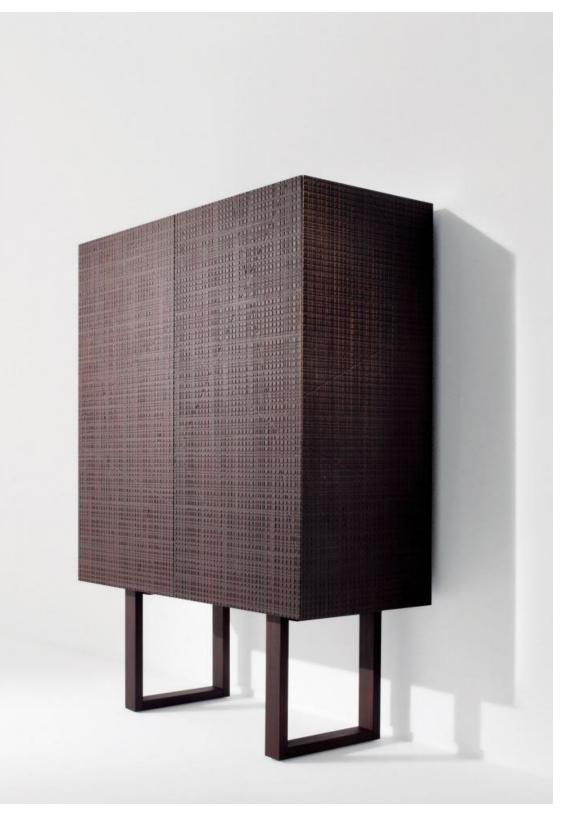

## **SIDEBOARD**

Wooden sideboard with 2 carved hinged doors and carved sides. Equipped with 2 internal drawers and 4 shelves.

This sideboard can be made in all woods of the collection and in special dimensions. It is available also with 4 carved hinged doors and carved sides version; equipped with 4 internal drawers and 8 shelves.

This sideboard is part of Maxima collection and as all Laurameroni products, an essential element is its tactile design, permitting to perceive the value and the real consistency just to the touch.

The carved hinged doors and sides show Laurameroni usual attention to surface design, for products in which uniqueness and differentiation prevail.

The simple shape and the choice of precious materials create a sophisticated product, perfect for elegant environments.

The possibility to internally fit the dresser with wood shelves and drawers offers a flexible solution for different needs.