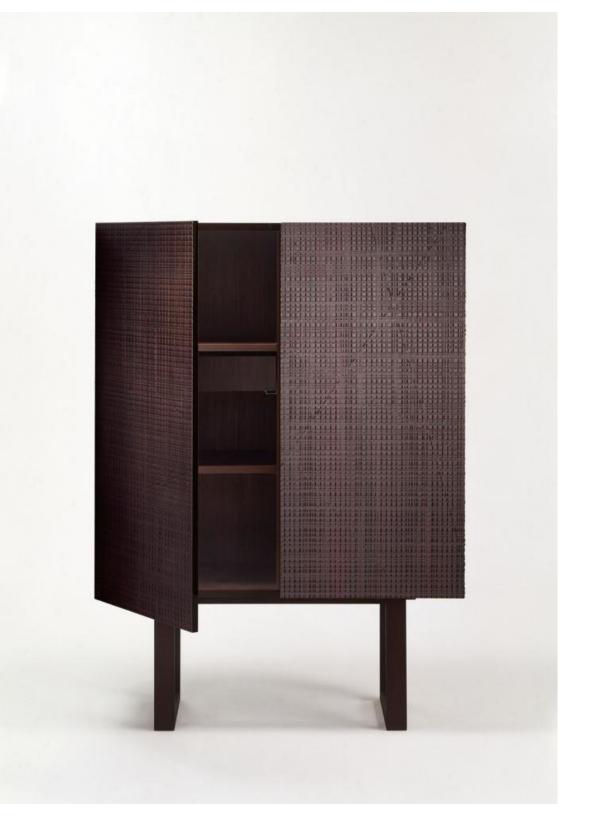

## **SIDEBOARD**

Wooden sideboard with 2 carved hinged doors and carved sides. Equipped with 2 internal drawers and 4 shelves.

This sideboard can be made in all woods of the collection and in special dimensions. It is available also with 4 carved hinged doors and carved sides version; equipped with 4 internal drawers and 8 shelves.

This sideboard is part of Maxima collection and as all Laurameroni products, an essential element is its tactile design, permitting to perceive the value and the real consistency just to the touch.

The carved hinged doors and sides show Laurameroni usual attention to surface design, for products in which uniqueness and differentiation prevail.

The simple shape and the choice of precious materials create a sophisticated product, perfect for elegant environments.

The possibility to internally fit the dresser with wood shelves and drawers offers a flexible solution for different needs.