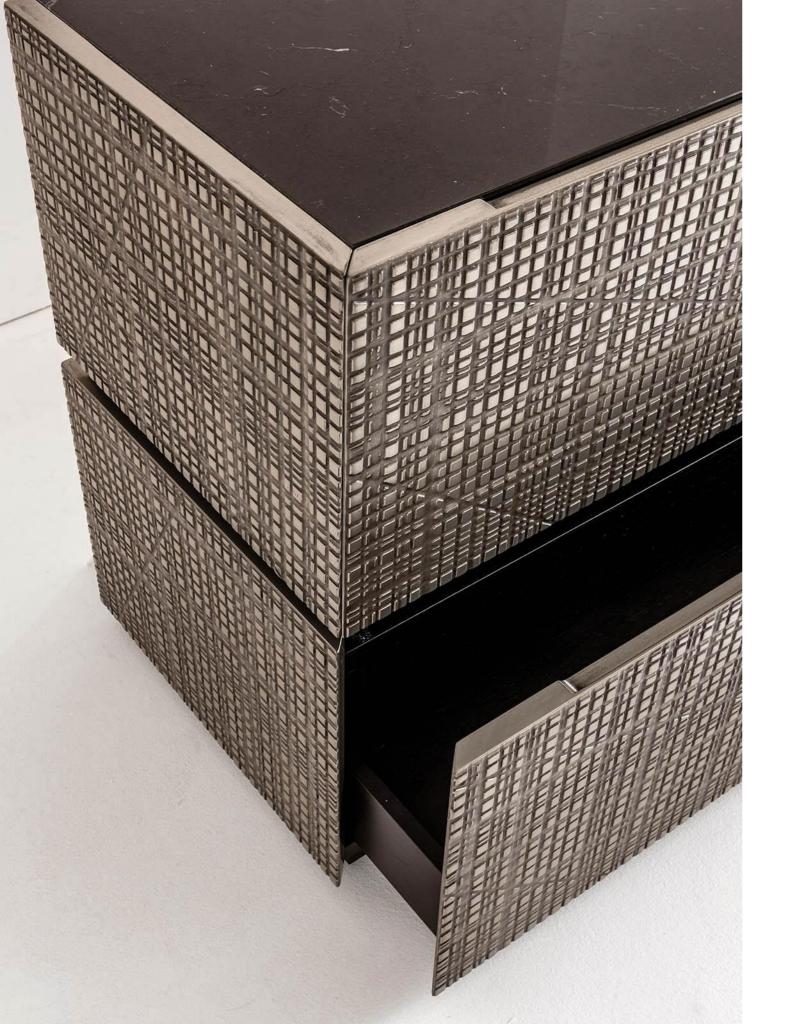

# MATERIA COLLECTION

LUXURY DECOR & BESPOKE SOLUTIONS

BD04/06 - NIGHT TABLE

Tailormade bedside table with drawers and sides with Maxima carving, available in two heights, in wood or liquid metal finish.

A piece of furniture respecting Laurameroni philosophy in the attention to detail and the most innovative surface processing.

With Maxima sculpting, the simplest and most linear forms are transformed into works of skilled artistic craftsmanship.