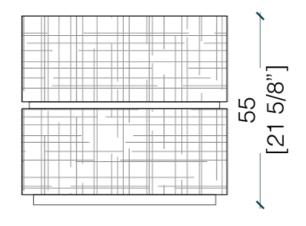

# MATERIA COLLECTION

LUXURY DECOR & BESPOKE SOLUTIONS

BD04/06 - NIGHT TABLE





Tailormade bedside table with drawers and sides with Maxima carving, available in two heights, in wood or liquid metal finish.

A piece of furniture respecting Laurameroni philosophy in the attention to detail and the most innovative surface processing.

With Maxima sculpting, the simplest and most linear forms are transformed into works of skilled artistic craftsmanship.





### **DIMENSIONS AND FINISHES**

### BD06 Bedside table







## BD04 Bedside table







#### **FINISHES**







Liquid Metal Light Bronze



Liquid Metal Tin



Liquid Metal Gold 9k



1060 Kane Concourse, Bay Harbor Islands, FL 33154

www.materiacollection.com | info@materiacollection.com

1-800-849-4953 | 786-438-1330