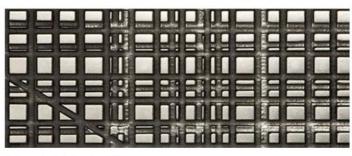

# MATERIA COLLECTION

LUXURY DECOR & BESPOKE SOLUTIONS

BD04/06 - NIGHT TABLE

Tailormade bedside table with drawers and sides with Maxima carving, available in two heights, in wood or liquid metal finish.

A piece of furniture respecting Laurameroni philosophy in the attention to detail and the most innovative surface processing.

With Maxima sculpting, the simplest and most linear forms are transformed into works of skilled artistic craftsmanship.