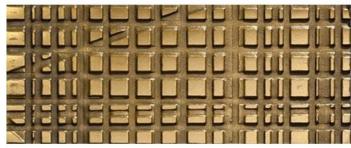

# MATERIA COLLECTION

LUXURY DECOR & BESPOKE SOLUTIONS

BD04/06 - NIGHT TABLE

Tailormade bedside table with drawers and sides with Maxima carving, available in two heights, in wood or liquid metal finish.

A piece of furniture respecting Laurameroni philosophy in the attention to detail and the most innovative surface processing.

With Maxima sculpting, the simplest and most linear forms are transformed into works of skilled artistic craftsmanship.

#### **FINISHES**

Liquid Metal Light Bronze

Liquid Metal Tin

Liquid Metal Gold 9k

1060 Kane Concourse, Bay Harbor Islands, FL 33154

www.materiacollection.com | info@materiacollection.com

1-800-849-4953 | 786-438-1330