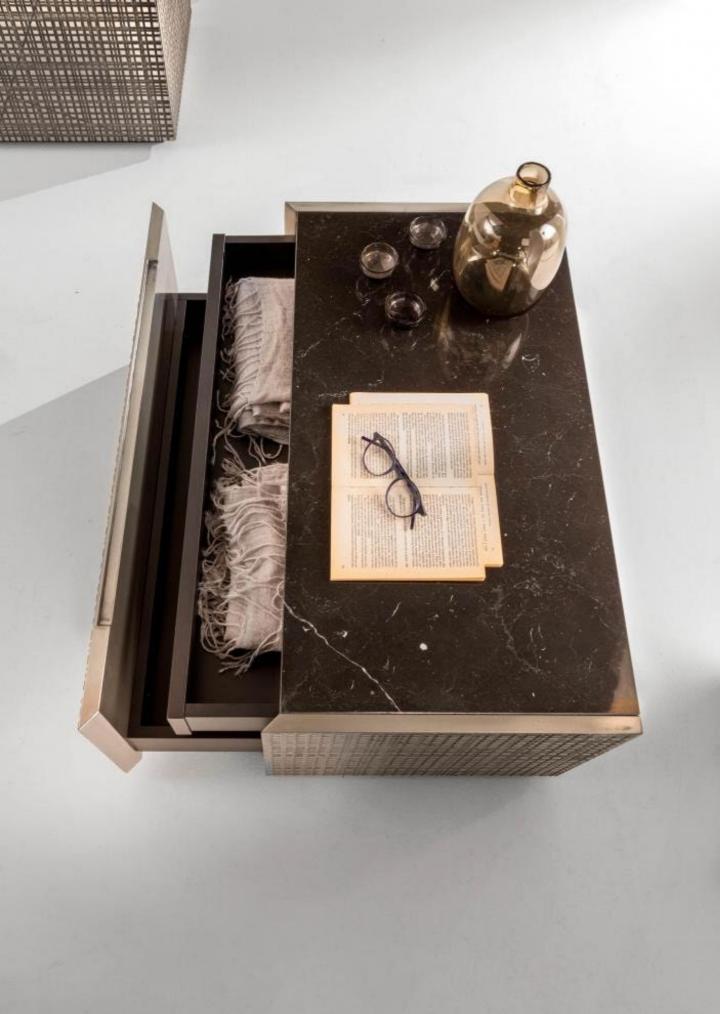

# MATERIA COLLECTION

LUXURY DECOR & BESPOKE SOLUTIONS

BD04/06 - NIGHT TABLE

Tailormade bedside table with drawers and sides with Maxima carving, available in two heights, in wood or liquid metal finish.

A piece of furniture respecting Laurameroni philosophy in the attention to detail and the most innovative surface processing.