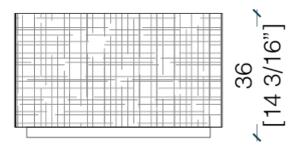

# MATERIA COLLECTION

LUXURY DECOR & BESPOKE SOLUTIONS

BD04/06 - NIGHT TABLE





Tailormade bedside table with drawers and sides with Maxima carving, available in two heights, in wood or liquid metal finish.

A piece of furniture respecting Laurameroni philosophy in the attention to detail and the most innovative surface processing.

With Maxima sculpting, the simplest and most linear forms are transformed into works of skilled artistic craftsmanship.





### **DIMENSIONS AND FINISHES**

### BD06 Bedside table







## BD04 Bedside table







#### **FINISHES**







Liquid Metal Light Bronze



Liquid Metal Tin



Liquid Metal Gold 9k



1060 Kane Concourse, Bay Harbor Islands, FL 33154

www.materiacollection.com | info@materiacollection.com

1-800-849-4953 | 786-438-1330