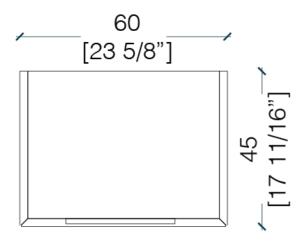

# MATERIA COLLECTION

LUXURY DECOR & BESPOKE SOLUTIONS

BD04/06 - NIGHT TABLE





Tailormade bedside table with drawers and sides with Maxima carving, available in two heights, in wood or liquid metal finish.

A piece of furniture respecting Laurameroni philosophy in the attention to detail and the most innovative surface processing.

With Maxima sculpting, the simplest and most linear forms are transformed into works of skilled artistic craftsmanship.





### **DIMENSIONS AND FINISHES**

### BD06 Bedside table







## BD04 Bedside table







#### **FINISHES**







Liquid Metal Light Bronze



Liquid Metal Tin



Liquid Metal Gold 9k



1060 Kane Concourse, Bay Harbor Islands, FL 33154

www.materiacollection.com | info@materiacollection.com

1-800-849-4953 | 786-438-1330