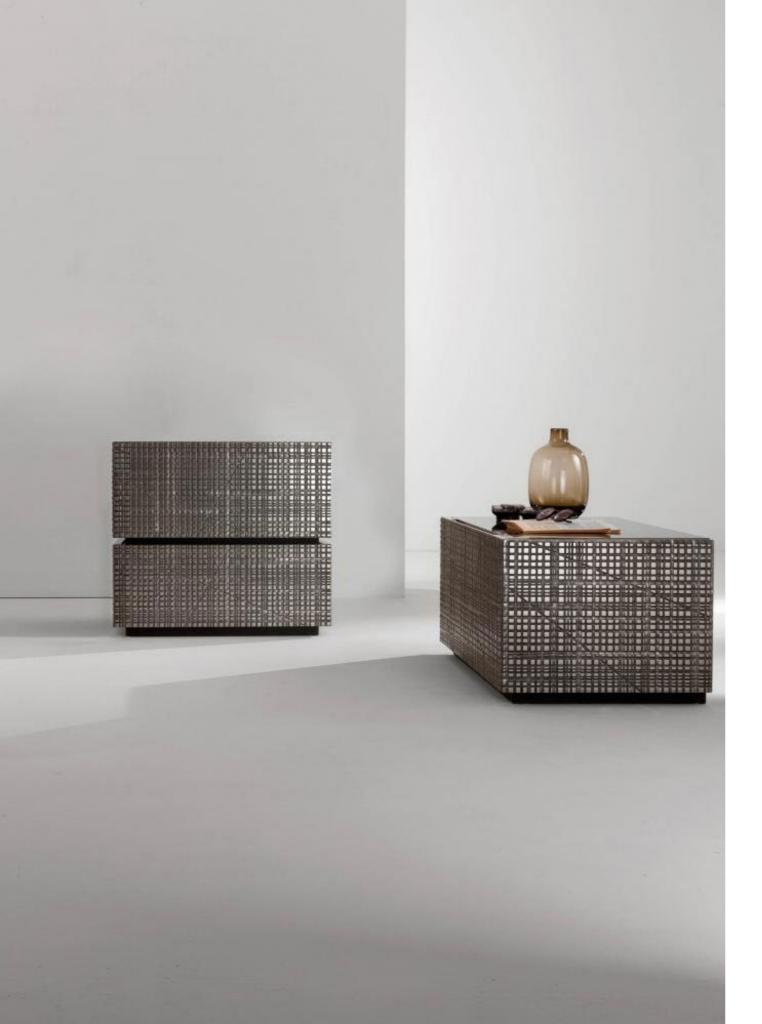

# MATERIA COLLECTION

LUXURY DECOR & BESPOKE SOLUTIONS

BD04/06 - NIGHT TABLE





Tailormade bedside table with drawers and sides with Maxima carving, available in two heights, in wood or liquid metal finish.

A piece of furniture respecting Laurameroni philosophy in the attention to detail and the most innovative surface processing.

With Maxima sculpting, the simplest and most linear forms are transformed into works of skilled artistic craftsmanship.





### **DIMENSIONS AND FINISHES**

### BD06 Bedside table







## BD04 Bedside table







#### **FINISHES**







Liquid Metal Light Bronze



Liquid Metal Tin



Liquid Metal Gold 9k



1060 Kane Concourse, Bay Harbor Islands, FL 33154

www.materiacollection.com | info@materiacollection.com

1-800-849-4953 | 786-438-1330