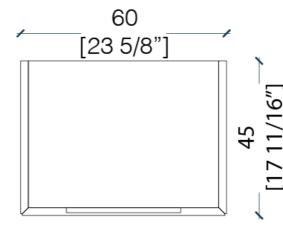

# MATERIA COLLECTION

LUXURY DECOR & BESPOKE SOLUTIONS

BD04/06 - NIGHT TABLE





Tailormade bedside table with drawers and sides with Maxima carving, available in two heights, in wood or liquid metal finish.

A piece of furniture respecting Laurameroni philosophy in the attention to detail and the most innovative surface processing.

With Maxima sculpting, the simplest and most linear forms are transformed into works of skilled artistic craftsmanship.





### **DIMENSIONS AND FINISHES**

### BD06 Bedside table







## BD04 Bedside table







#### **FINISHES**







Liquid Metal Light Bronze



Liquid Metal Tin



Liquid Metal Gold 9k



1060 Kane Concourse, Bay Harbor Islands, FL 33154

www.materiacollection.com | info@materiacollection.com

1-800-849-4953 | 786-438-1330