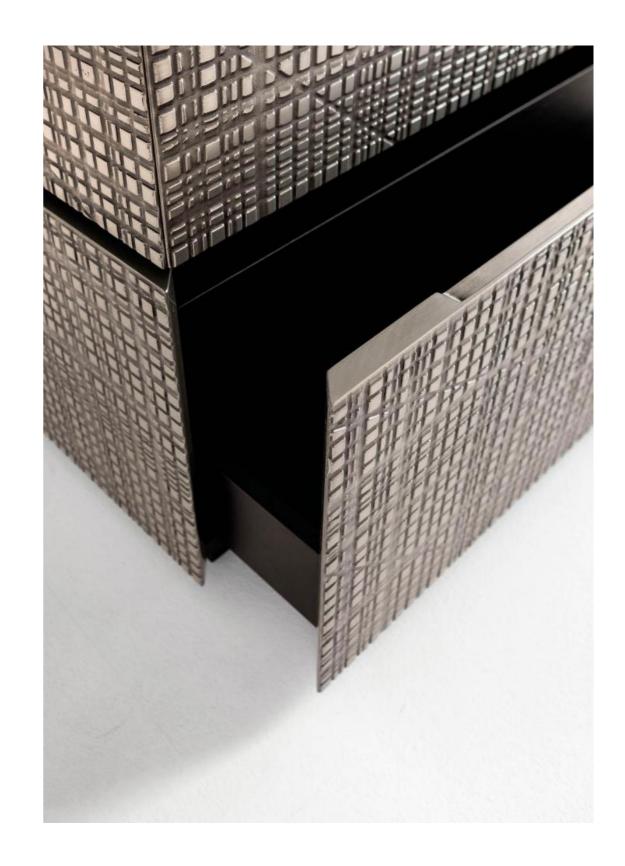

With Maxima sculpting, the simplest and most linear forms are transformed into works of skilled artistic craftsmanship.