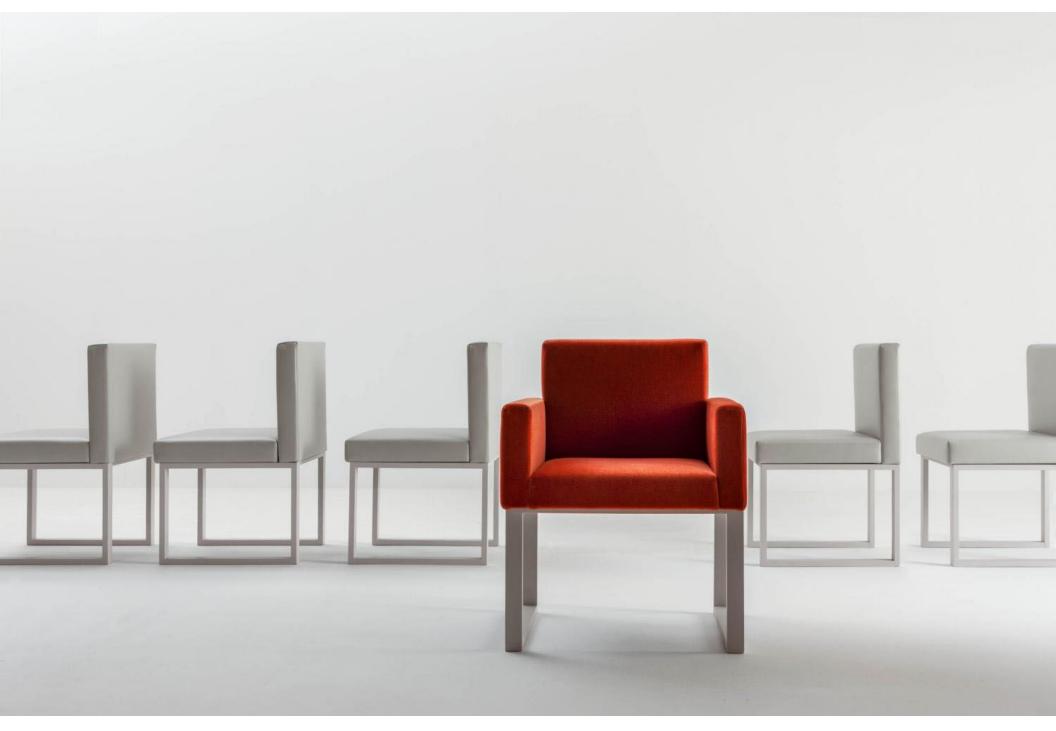

LUXURY DECOR & BESPOKE SOLUTIONS

BD03 Padded Chair

Bar stool with structure in natural or lacquered wood and upholstered seat covered in leather, fabric or velvet.

This product is integrated into the Margaret collection of chairs, stools and benches. The sinuous line, the wellproportioned legs, a comfortable seat, the unusual detail of the wooden handle integrated into the backrest and the versatility of the collection, offer ideas for suggestive and functional use in both residential or public spaces.

The Margaret stool has long thin legs that intersect with the structure of the seat and backrest harmonizing its proportions. An inviting and comfortable seat combined with the timeless elegance of the design that distinguishes it.

Every little detail is never left to chance. The intersection between the legs and the structure that houses the seat was designed to enhance the stylistic elegance of the design.

The soft padding and the footrest allow a comfortable seat to enjoy an aperitif with friends.

The ideal seat to enhance and make exclusive a counter of a lounge or a wine bar or simply a refined domestic kitchen.

BD 03 B Chair