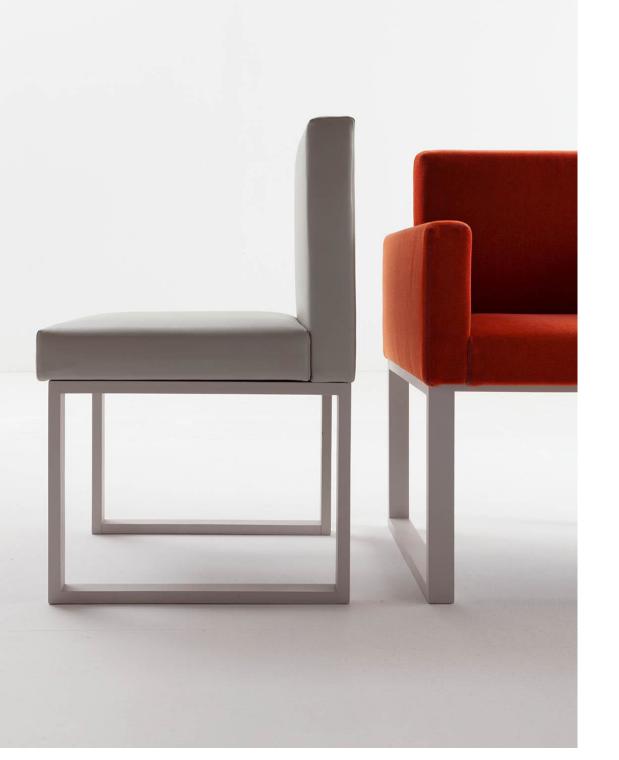

LUXURY DECOR & BESPOKE SOLUTIONS

BD03 Padded Chair

Bar stool with structure in natural or lacquered wood and upholstered seat covered in leather, fabric or velvet.

This product is integrated into the Margaret collection of chairs, stools and benches. The sinuous line, the wellproportioned legs, a comfortable seat, the unusual detail of the wooden handle integrated into the backrest and the versatility of the collection, offer ideas for suggestive and functional use in both residential or public spaces.

The Margaret stool has long thin legs that intersect with the structure of the seat and backrest harmonizing its proportions. An inviting and comfortable seat combined with the timeless elegance of the design that distinguishes it.

Every little detail is never left to chance. The intersection between the legs and the structure that houses the seat was designed to enhance the stylistic elegance of the design.

The soft padding and the footrest allow a comfortable seat to enjoy an aperitif with friends.