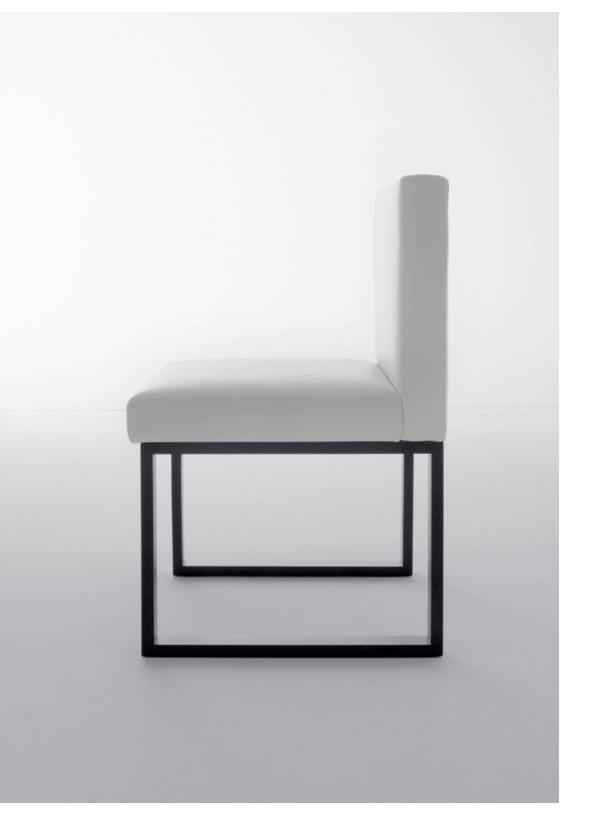

LUXURY DECOR & BESPOKE SOLUTIONS

BD03 Padded Chair

Bar stool with structure in natural or lacquered wood and upholstered seat covered in leather, fabric or velvet.

This product is integrated into the Margaret collection of chairs, stools and benches. The sinuous line, the wellproportioned legs, a comfortable seat, the unusual detail of the wooden handle integrated into the backrest and the versatility of the collection, offer ideas for suggestive and functional use in both residential or public spaces.

The Margaret stool has long thin legs that intersect with the structure of the seat and backrest harmonizing its proportions. An inviting and comfortable seat combined with the timeless elegance of the design that distinguishes it.

Every little detail is never left to chance. The intersection between the legs and the structure that houses the seat was designed to enhance the stylistic elegance of the design.

The soft padding and the footrest allow a comfortable seat to enjoy an aperitif with friends.