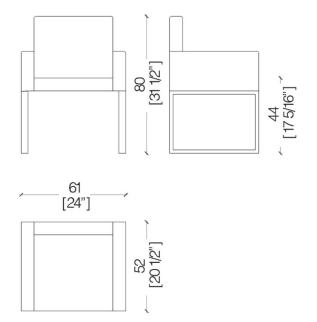

The ideal seat to enhance and make exclusive a counter of a lounge or a wine bar or simply a refined domestic kitchen.

BD 03 B Chair