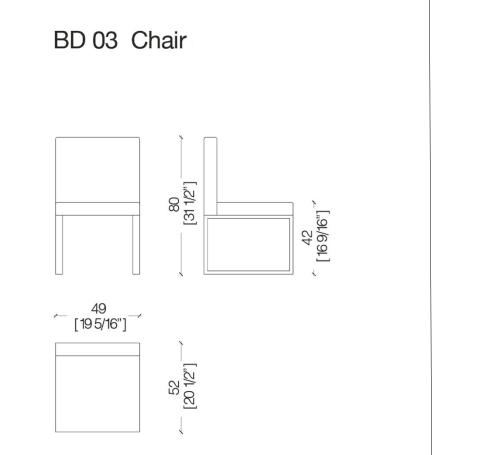

LUXURY DECOR & BESPOKE SOLUTIONS

BD03 Padded Chair

Bar stool with structure in natural or lacquered wood and upholstered seat covered in leather, fabric or velvet.

This product is integrated into the Margaret collection of chairs, stools and benches. The sinuous line, the wellproportioned legs, a comfortable seat, the unusual detail of the wooden handle integrated into the backrest and the versatility of the collection, offer ideas for suggestive and functional use in both residential or public spaces.

The Margaret stool has long thin legs that intersect with the structure of the seat and backrest harmonizing its proportions. An inviting and comfortable seat combined with the timeless elegance of the design that distinguishes it.

Every little detail is never left to chance. The intersection between the legs and the structure that houses the seat was designed to enhance the stylistic elegance of the design.

The soft padding and the footrest allow a comfortable seat to enjoy an aperitif with friends.

The ideal seat to enhance and make exclusive a counter of a lounge or a wine bar or simply a refined domestic kitchen.

BD 03 B Chair