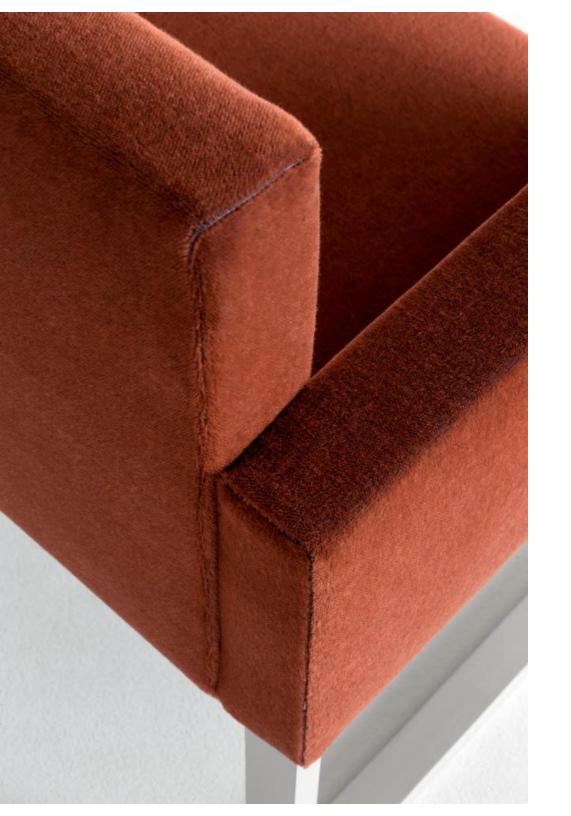

Every little detail is never left to chance. The intersection between the legs and the structure that houses the seat was designed to enhance the stylistic elegance of the design.

The soft padding and the footrest allow a comfortable seat to enjoy an aperitif with friends.

The ideal seat to enhance and make exclusive a counter of a lounge or a wine bar or simply a refined domestic kitchen.

BD 03 B Chair