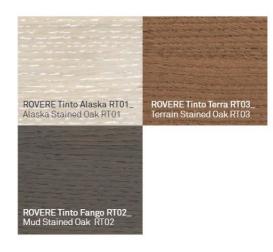

#### WOODS

ROVERE Naturale RN01\_ Natural Oak RN01

ROVERE Antico Naturale RA01\_ Antique Natural Oak RA01

ROVERE Antico Grigio RA02\_ Antique Grey Oak RA02

ROVERE Tinto Moka RT04\_ Moka Stained Oak RT04

ROVERE LACCATO Bianco RL01\_ White Lacquered Oak RL01