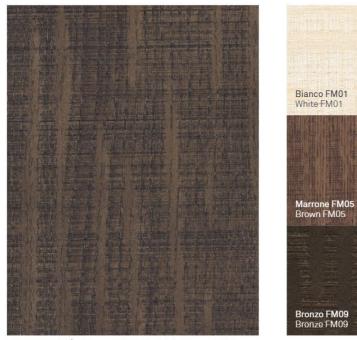

### WOODS

NOCE Canaletto NC01\_ American Walnut NC01

FRASSINO MATÈ Tabacco FM06\_Matè Ash Tobacco FM06

Polvere FM08 Dust FM08

Antracite FM07 Anthracite FM07