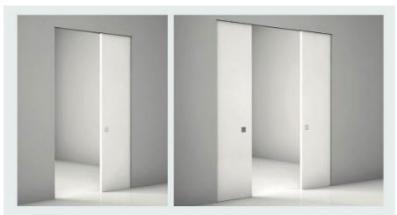

#### B-Move Minima – Sliding door inside the wall

This sliding door inside the wall, available single or double and adaptable to various counter frames, allows us to combine a separation of rooms to a design element.