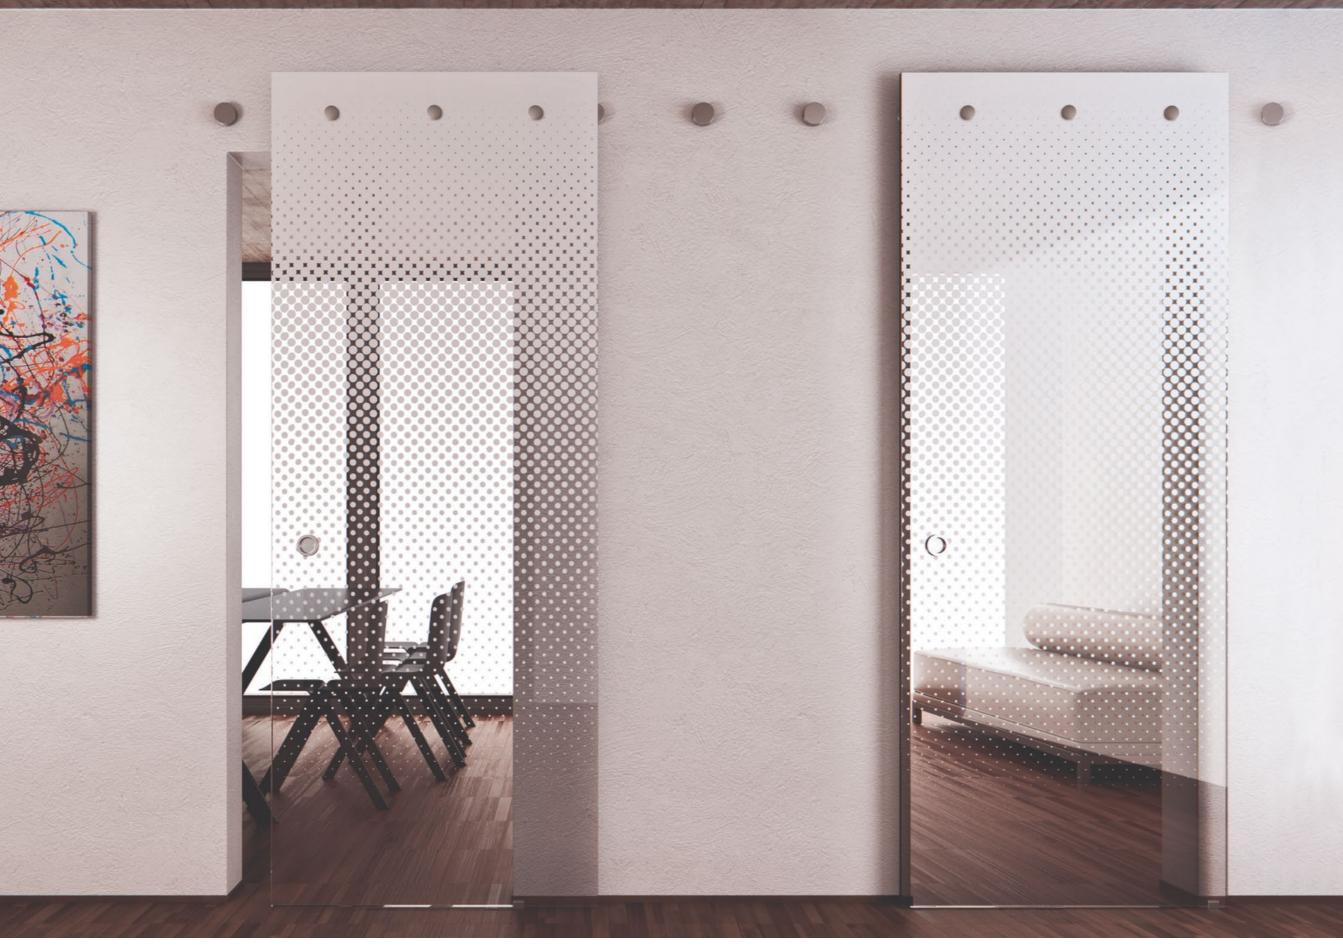

#### B-Move Luce – Door with overlapping sliding panels

A door which combines the overlapping of two panels sliding on double rail. Available in two versions with double door: Luce-B, with built-in rail and cover-profile, Luce-S with built-in rail.