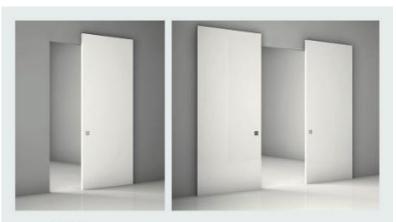

#### B-Move Luce – Door with overlapping sliding panels

A door which combines the overlapping of two panels sliding on double rail. Available in two versions with double door: Luce-B, with built-in rail and cover-profile, Luce-S with built-in rail.