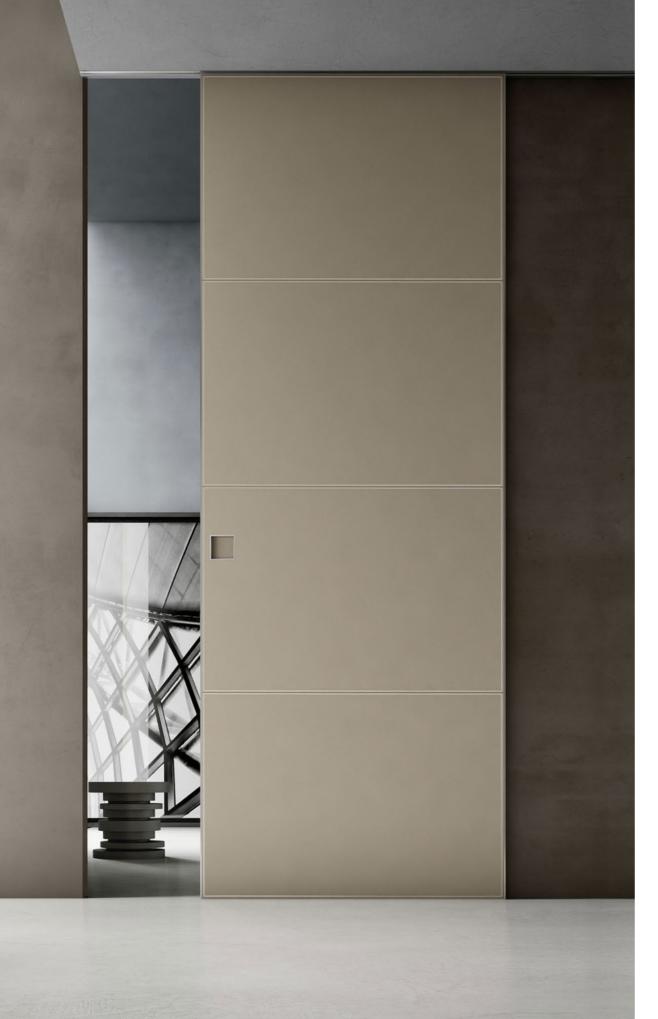

#### B-Move Basic – Sliding door with cover-profile

The rail covers can be lacquered with the same color of the panel, to create a continuous effect and to make the door a decorative element. B-Move Basic, single or double, can have built-in rail or can be hung to the wall.

#### B-Move Magic – Sliding door with hidden rail

The sliding door system B-Move Magic can be made with single or double door, the distinguishing characteristic is the hidden rail. The hidden rail and the different available finishing make Magic an important architectural and design element for your home.