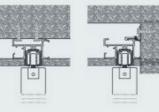

#### B-Move Sky – Door with built-in rail

Available with single or double opening, this door becomes part of the architecture sliding in a rail built in the ceiling. The rail disappears and the main object remains.

B-Move Multy – Sliding system on wheels

Sliding door of new generation and maximum flexibility, can be single or double. The sliding door is no more given with a classic rail, but a sliding system with separated wheels.