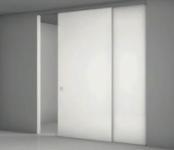

#### B-Move Basic – Sliding door with cover-profile

The rail covers can be lacquered with the same color of the panel, to create a continuous effect and to make the door a decorative element. B-Move Basic, single or double, can have built-in rail or can be hung to the wall.

#### B-Move Luce – Door with overlapping sliding panels

A door which combines the overlapping of two panels sliding on double rail. Available in two versions with double door: Luce-B, with built-in rail and cover-profile, Luce-S with built-in rail.