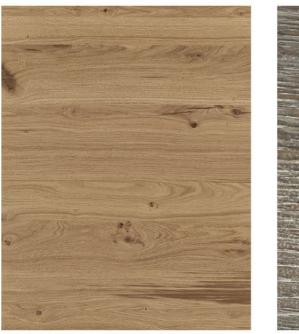

### WOODS

NOCE Canaletto NC01\_ American Walnut NC01

FRASSINO MATÈ Tabacco FM06\_Matè Ash Tobacco FM06

Polvere FM08 Dust FM08

Antracite FM07 Anthracite FM07