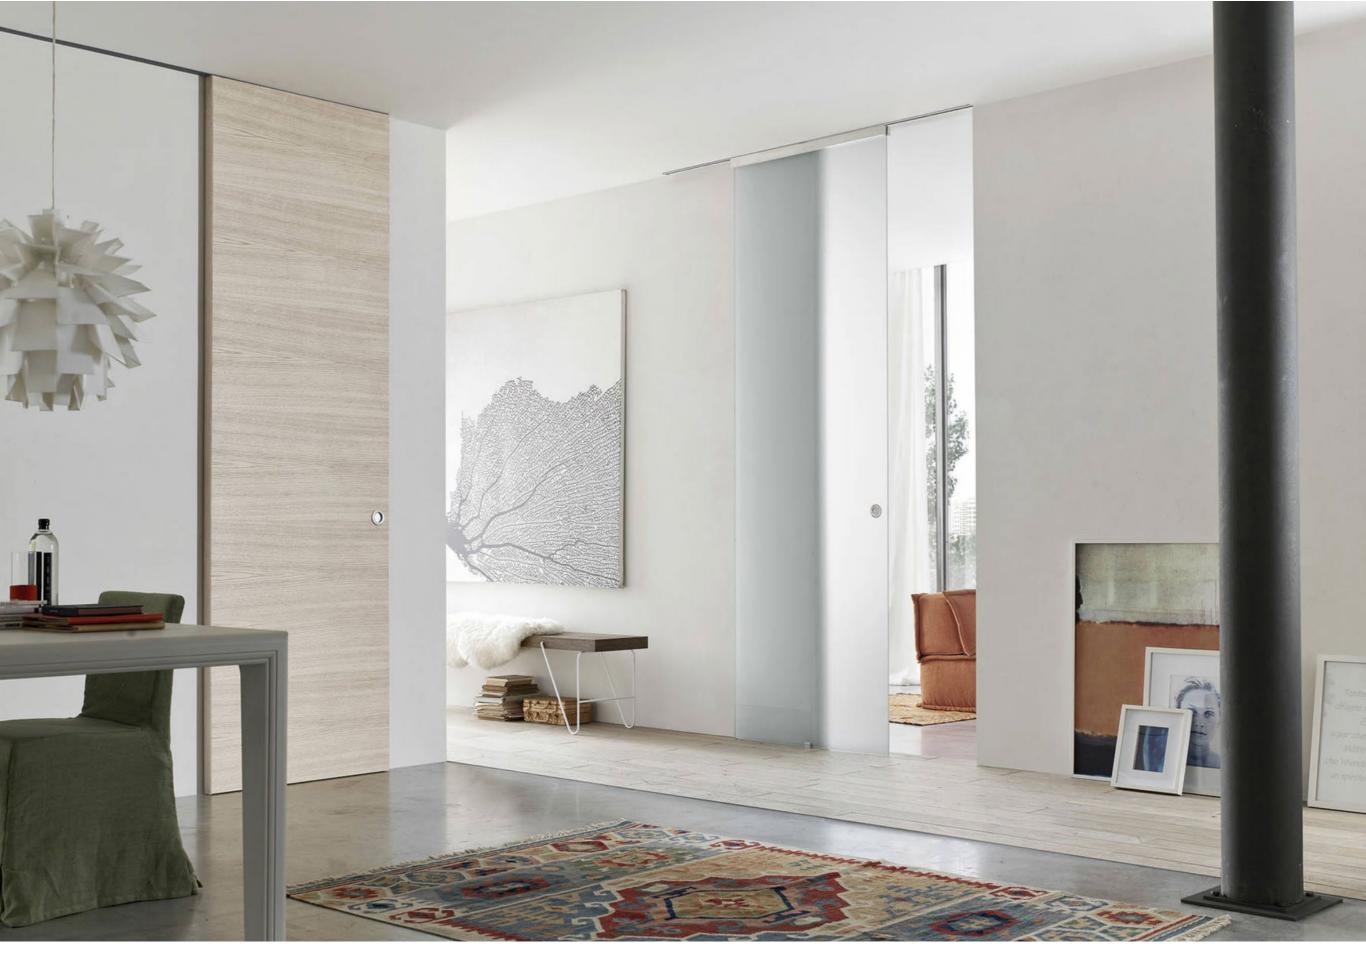

#### B-Move Magic – Sliding door with hidden rail

The sliding door system B-Move Magic can be made with single or double door, the distinguishing characteristic is the hidden rail. The hidden rail and the different available finishing make Magic an important architectural and design element for your home.