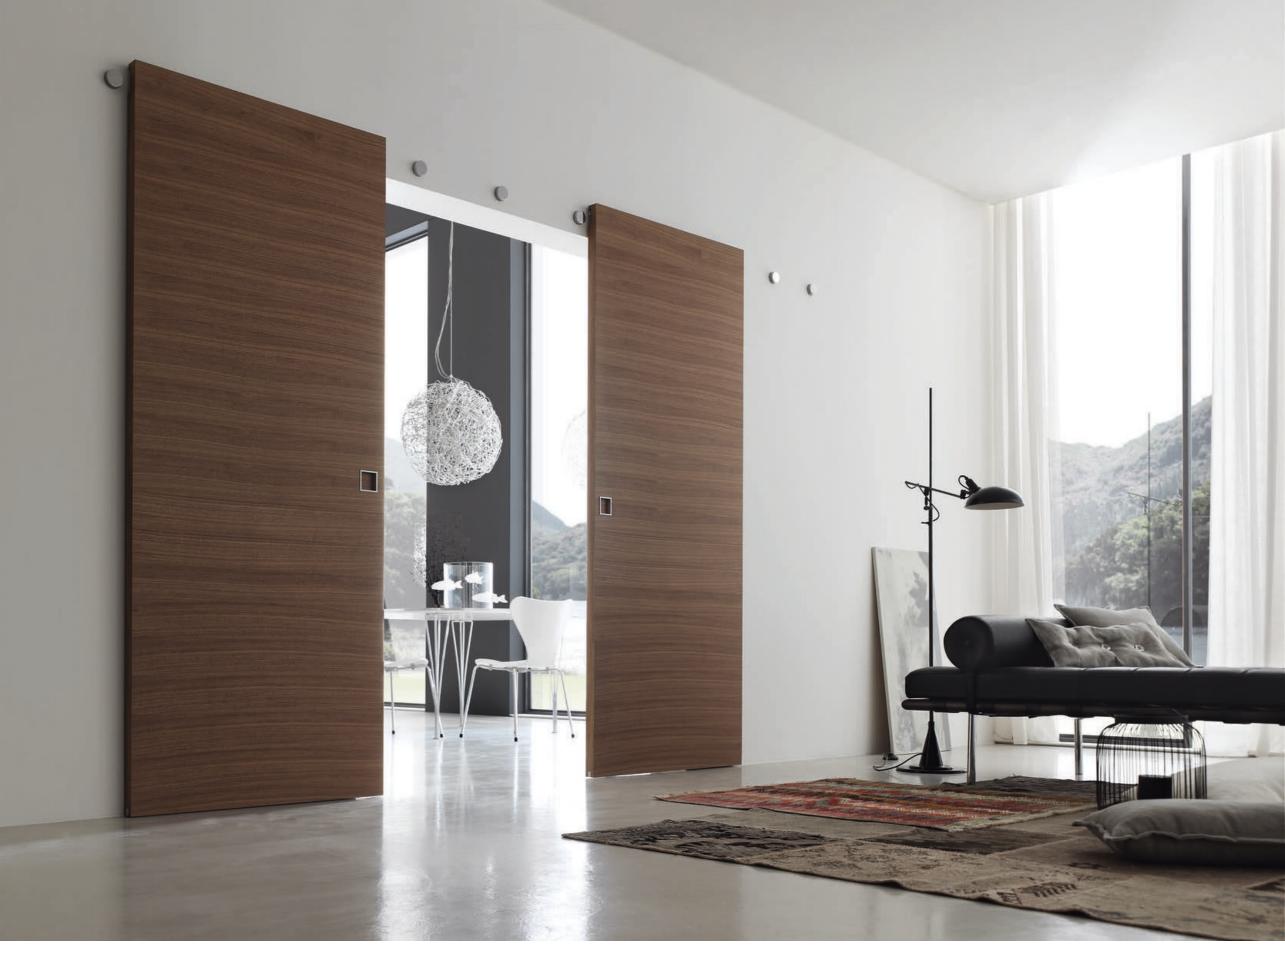

#### B-Move Luce – Door with overlapping sliding panels

A door which combines the overlapping of two panels sliding on double rail. Available in two versions with double door: Luce-B, with built-in rail and cover-profile, Luce-S with built-in rail.