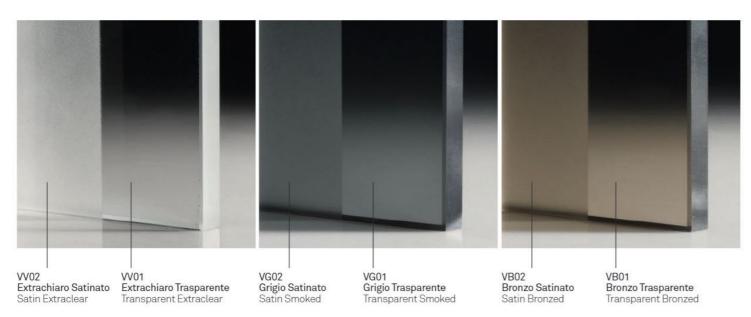

# LACQUERED GLASS

| Bianco VL01_ White VL01                             | Burro VL02_ Butter VL02  | Perla VL03_ Pearl VL03     |
|-----------------------------------------------------|--------------------------|----------------------------|
| Crema VL04_ Cream VL04                              | Canapa VL15_ Hemp VL15   | Caffè VL07_ Coffee VL07    |
|                                                     |                          |                            |
| Fumo VL19_ Smoke VL19                               | Ardesia VL10_ Slate VL10 | Cacao VL08_ Chocolate VL08 |
| Rubino VL06_ Ruby VL06                              | Cobalto VL11_ Blue VL11  | Nero VL12_ Black VL12      |
| Colori Ral su richiesta<br>RAL colours upon request |                          |                            |