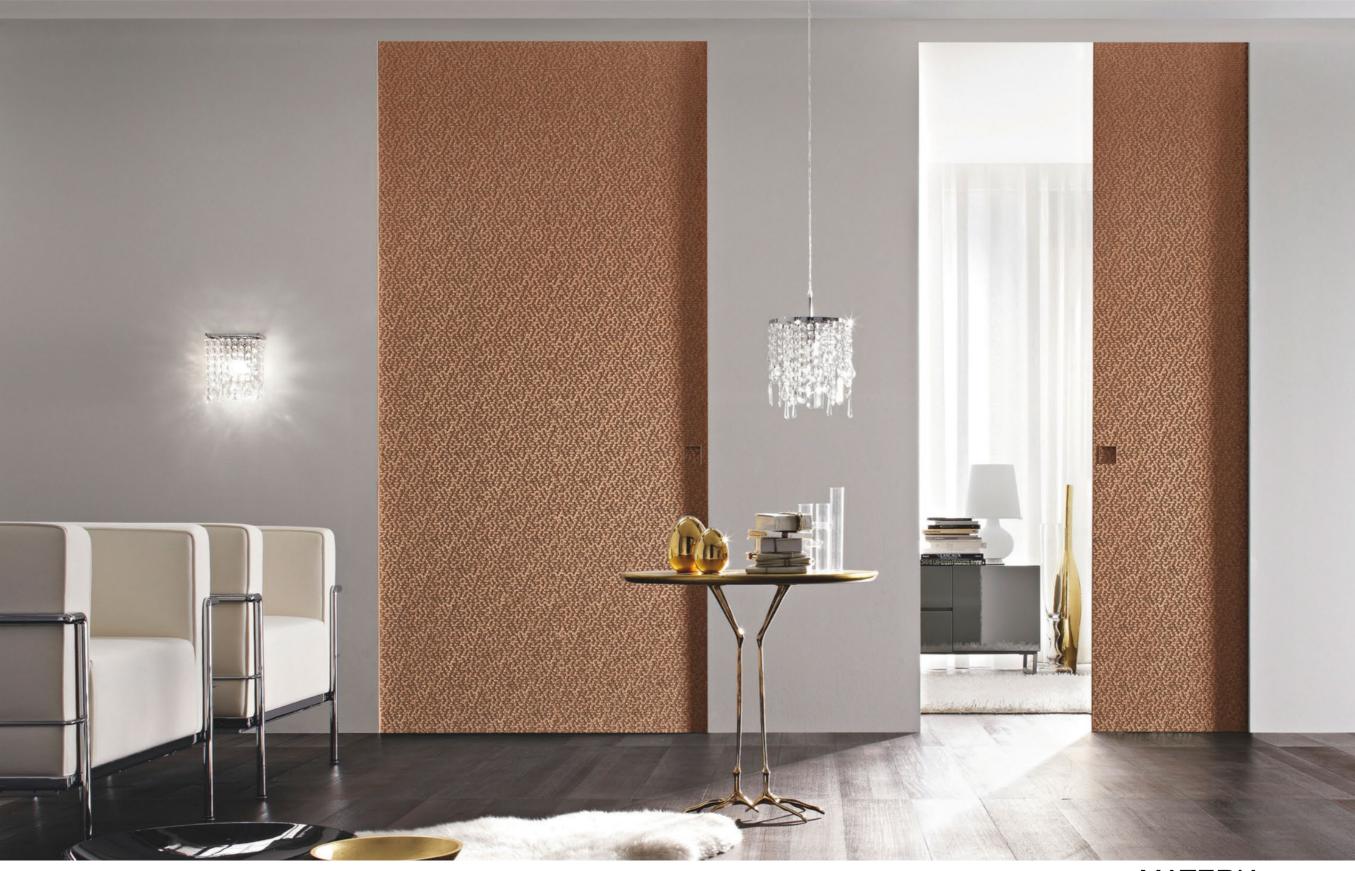

B-Move Multy – Sliding system on wheels

Sliding door of new generation and maximum flexibility, can be single or double. The sliding door is no more given with a classic rail, but a sliding system with separated wheels.