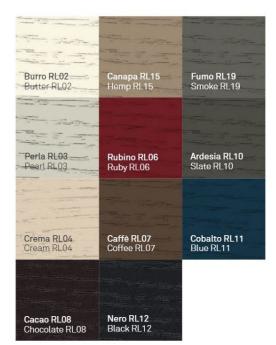

#### GLOSSY LACQUERS

| Bianco LL01_White LL01 | Burro LL02_ Butter LL02  | Perla LL03_ Pearl LL03     |
|------------------------|--------------------------|----------------------------|
|                        |                          |                            |
| Crema LL04_ Cream LL04 | Canapa LL15_Hemp LL15    | Caffè LL07_Coffee LL07     |
|                        |                          |                            |
| Fumo LL19_ Smoke LL19  | Ardesia LL10_ Slate LL10 | Cacao LL08_ Chocolate LL08 |
|                        |                          |                            |
| Rubino LL06_ Ruby LL06 | Cobalto LL11_ Blue LL11  | Nero LL12_ Black LL12      |