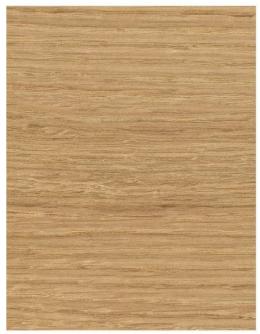

#### WOODS

ROVERE Naturale RN01\_ Natural Oak RN01

ROVERE Antico Naturale RA01\_ Antique Natural Oak RA01

ROVERE Antico Grigio RA02\_ Antique Grey Oak RA02

ROVERE Tinto Moka RT04\_ Moka Stained Oak RT04

ROVERE LACCATO Bianco RL01\_ White Lacquered Oak RL01