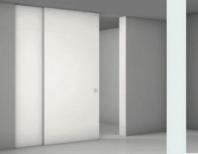

#### B-Move Minima – Sliding door inside the wall

This sliding door inside the wall, available single or double and adaptable to various counter frames, allows us to combine a separation of rooms to a design element.

#### B-Move Sky – Door with built-in rail

Available with single or double opening, this door becomes part of the architecture sliding in a rail built in the ceiling. The rail disappears and the main object remains.