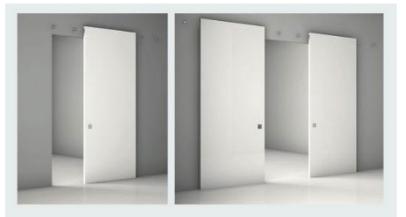

#### B-Move Magic – Sliding door with hidden rail

The sliding door system B-Move Magic can be made with single or double door, the distinguishing characteristic is the hidden rail. The hidden rail and the different available finishing make Magic an important architectural and design element for your home.