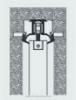

#### B-Move Sky – Door with built-in rail

Available with single or double opening, this door becomes part of the architecture sliding in a rail built in the ceiling. The rail disappears and the main object remains.