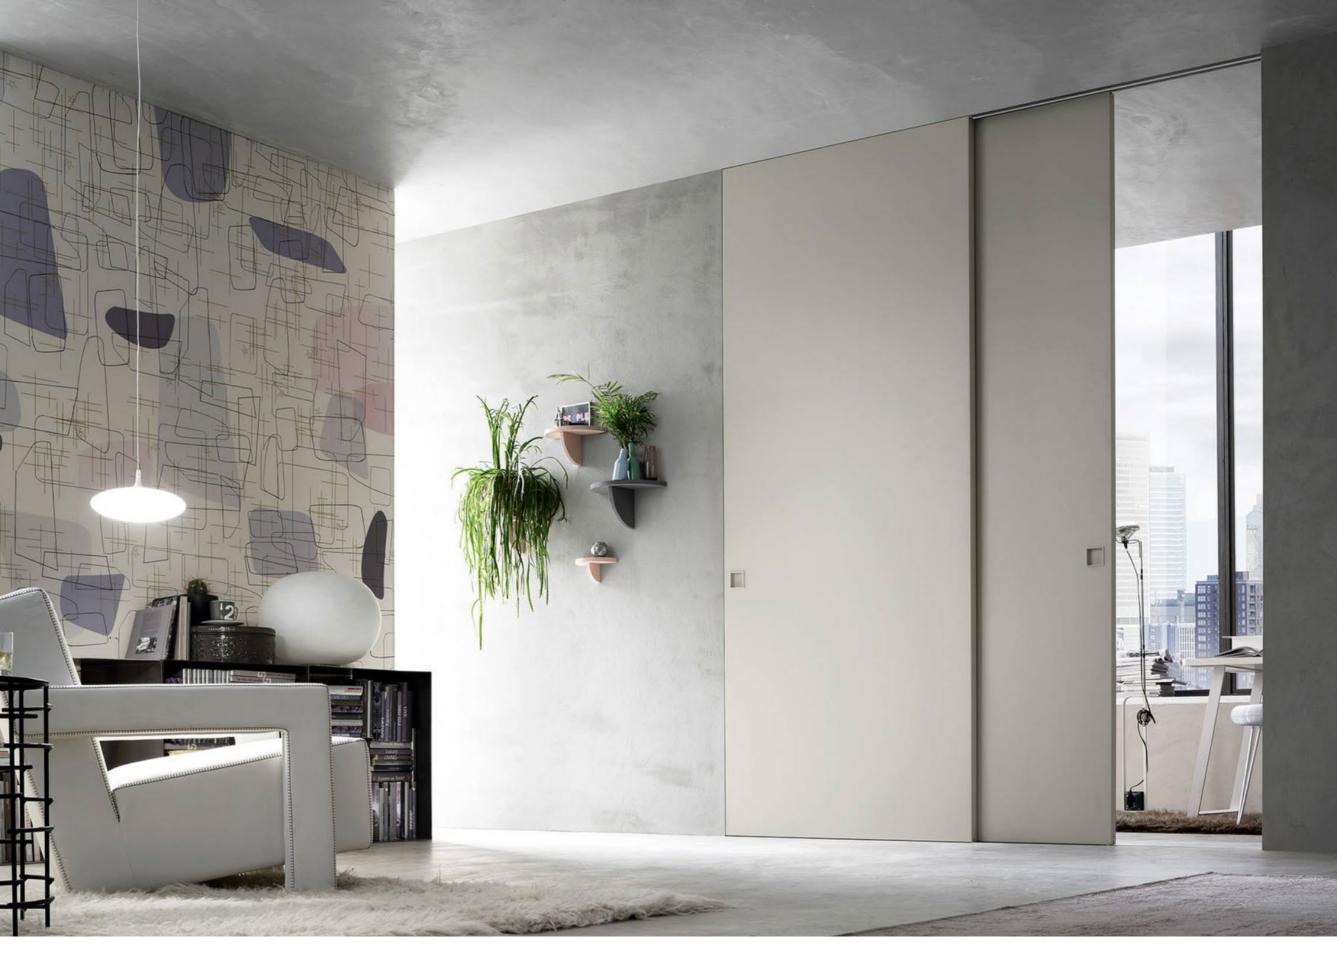

B-Move Multy – Sliding system on wheels

Sliding door of new generation and maximum flexibility, can be single or double. The sliding door is no more given with a classic rail, but a sliding system with separated wheels.