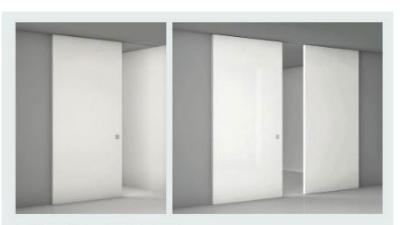

#### B-Move Minima – Sliding door inside the wall

This sliding door inside the wall, available single or double and adaptable to various counter frames, allows us to combine a separation of rooms to a design element.