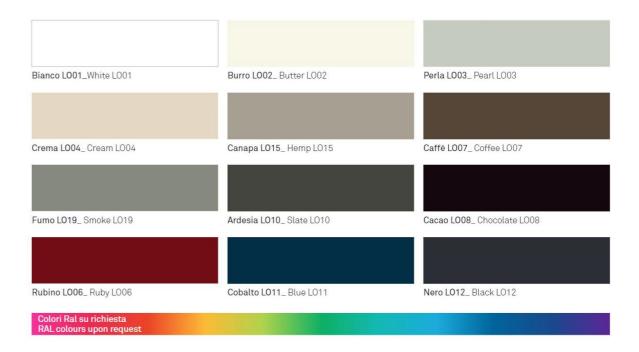

# LACQUERED GLASS

| Bianco VL01_ White VL01                             | Burro VL02_ Butter VL02  | Perla VL03_ Pearl VL03     |
|-----------------------------------------------------|--------------------------|----------------------------|
| Crema VL04_ Cream VL04                              | Canapa VL15_ Hemp VL15   | Caffè VL07_ Coffee VL07    |
|                                                     |                          |                            |
| Fumo VL19_ Smoke VL19                               | Ardesia VL10_ Slate VL10 | Cacao VL08_ Chocolate VL08 |
| Rubino VL06_ Ruby VL06                              | Cobalto VL11_ Blue VL11  | Nero VL12_ Black VL12      |
| Colori Ral su richiesta<br>RAL colours upon request |                          |                            |