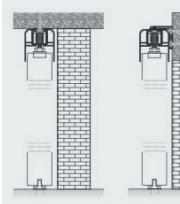

#### B-Move Magic – Sliding door with hidden rail

The sliding door system B-Move Magic can be made with single or double door, the distinguishing characteristic is the hidden rail. The hidden rail and the different available finishing make Magic an important architectural and design element for your home.