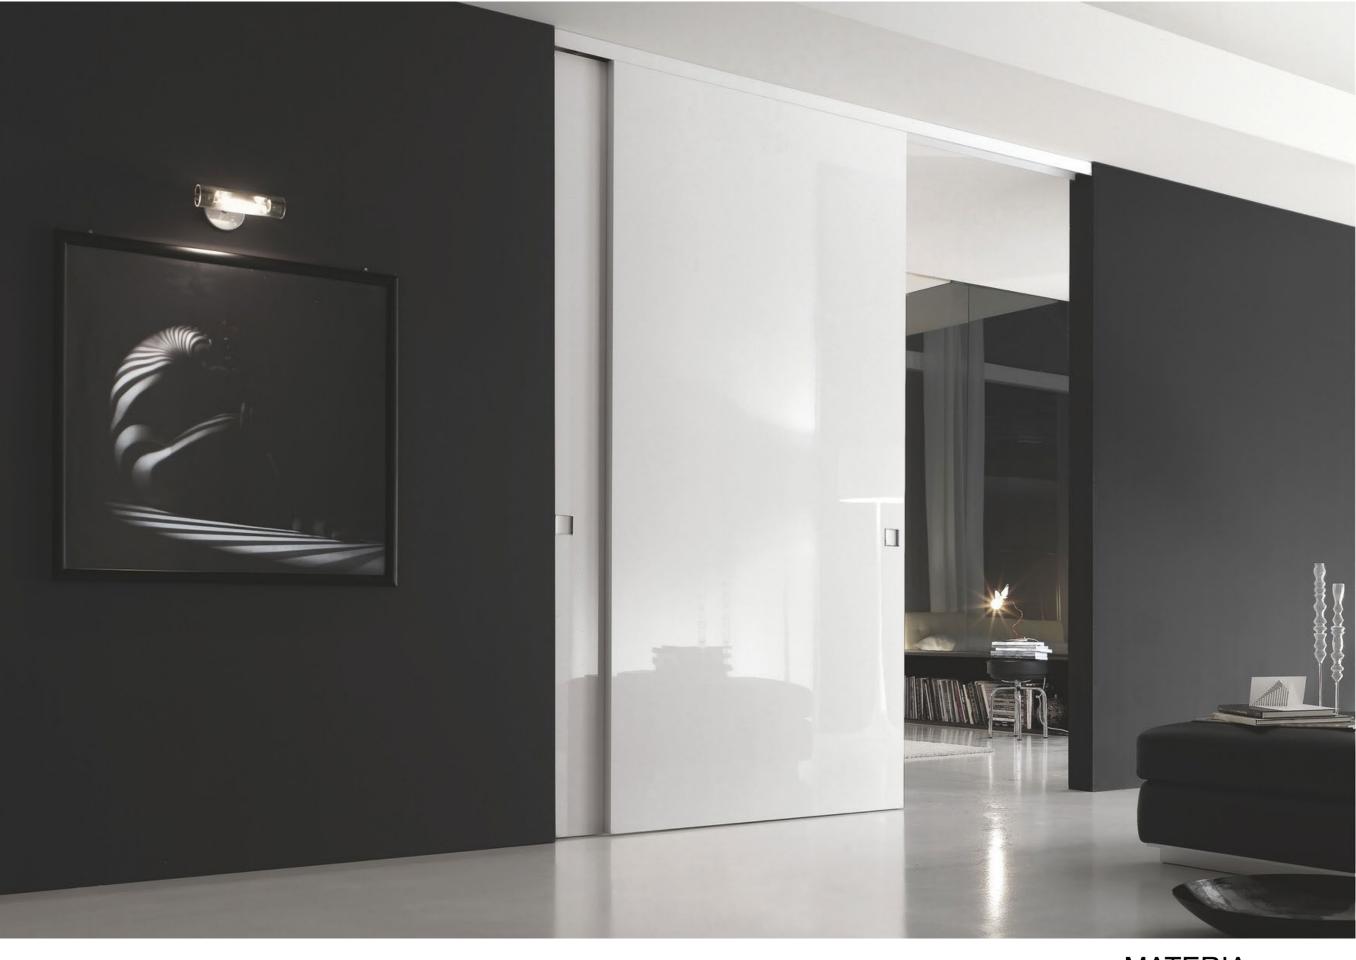

#### B-Move Minima – Sliding door inside the wall

This sliding door inside the wall, available single or double and adaptable to various counter frames, allows us to combine a separation of rooms to a design element.