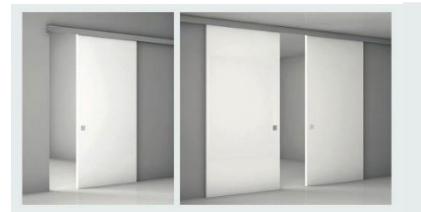

B-Move Multy – Sliding system on wheels

Sliding door of new generation and maximum flexibility, can be single or double. The sliding door is no more given with a classic rail, but a sliding system with separated wheels.