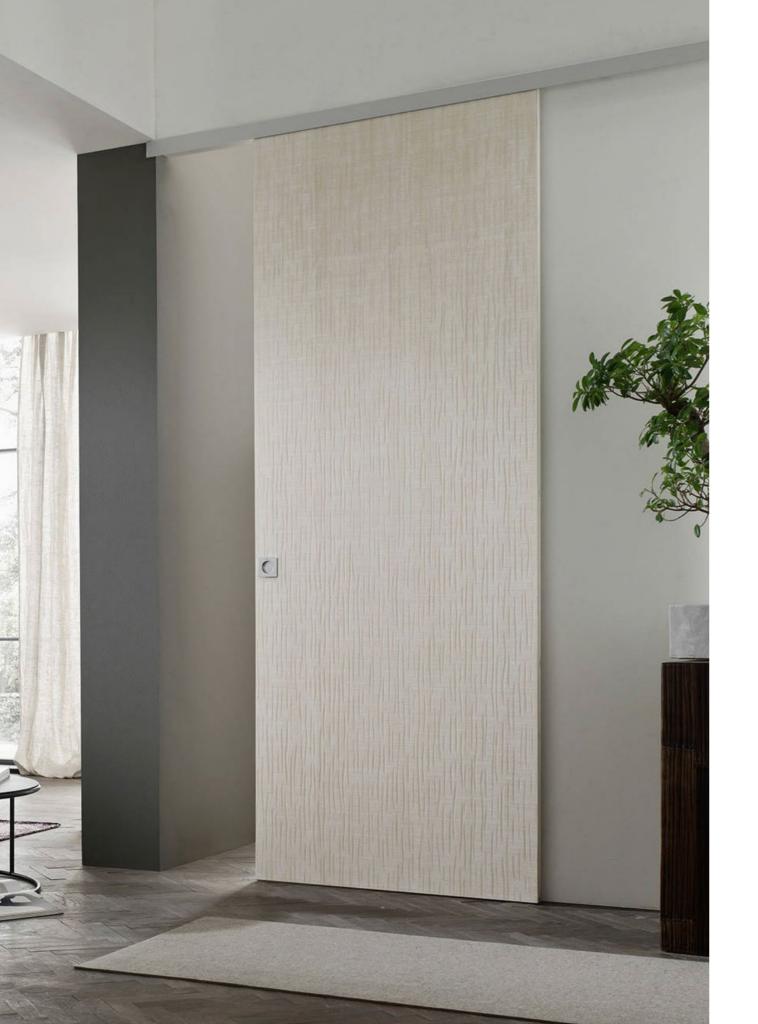

#### B-Move Minima – Sliding door inside the wall

This sliding door inside the wall, available single or double and adaptable to various counter frames, allows us to combine a separation of rooms to a design element.

#### B-Move Sky – Door with built-in rail

Available with single or double opening, this door becomes part of the architecture sliding in a rail built in the ceiling. The rail disappears and the main object remains.