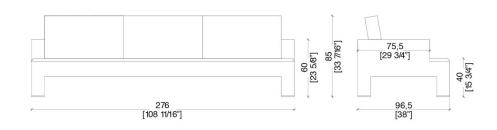

to the upholstered structure and a seat wider than the standard are the distinguishing elements of this elegant sofa.

Covered with leather or fabric, Altopiano can be combined with cushions of the same collections, to offer our clients the most comfortable solution.

Altopiano is available in different dimensions to meet different needs without renouncing to an elegant design.

The isle sofa permits a versatile use, designed for customers who want a product that conveys an extraordinary sense of comfort.

The essentiality of its lines and the refinement of its design give Alto Piano a style of contemporary elegance.

Essential geometrical lines define Altopiano design, for all those clients who prefer rigor and simplicity.



# **DIMENSIONS**

# Armchair -



# 2 seats -



# 3 seats -



# Isle -



# **FINISHES**

# **NUBUCK**







Pixel Nocciola



#### **SKIN LEATHERS**



#### **SWING LEATHERS**



# **FINISHES**

#### **TOSCA LEATHERS**









Tosca Cognac

Tosca Marrone



Tosca Testa di Moro



# **FINISHES**

# **VELVETS**







1060 Kane Concourse, Bay Harbor Islands, FL 33154

www.materiacollection.com | info@materiacollection.com

1-800-849-4953 | 786-438-1330