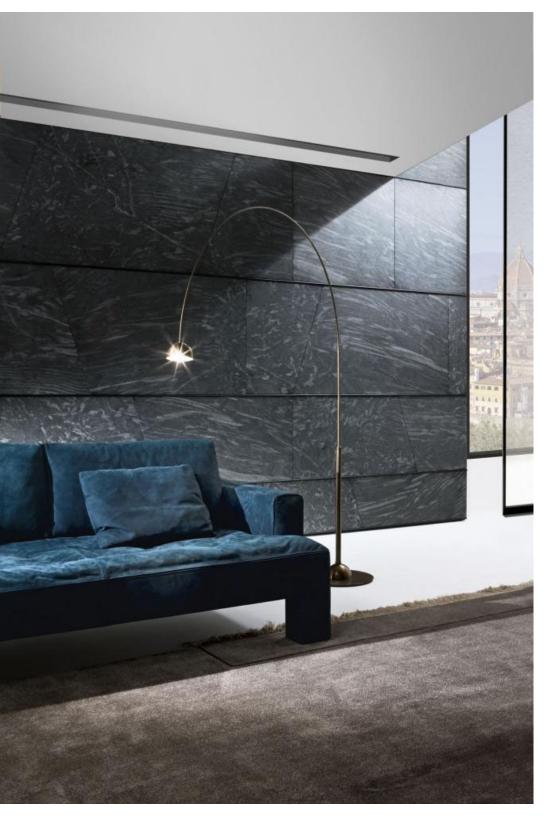

# MATERIA COLLECTION

LUXURY DECOR & BESPOKE SOLUTIONS

ALTO PIANO SOFA

LAURAMERONI design.collection

Altopiano is a range of sofas that includes the two-seater and three-seater sofas and a large armchair with square legs incorporated to the upholstered part, a "stepped" side profile and square lines with tight covering combined with soft parts.

The isle sofa permits a versatile use, designed for customers who want a product that conveys an extraordinary sense of comfort.

The essentiality of its lines and the refinement of its design give Alto Piano a style of contemporary elegance.

Essential geometrical lines define Altopiano design, for all those clients who prefer rigor and simplicity.