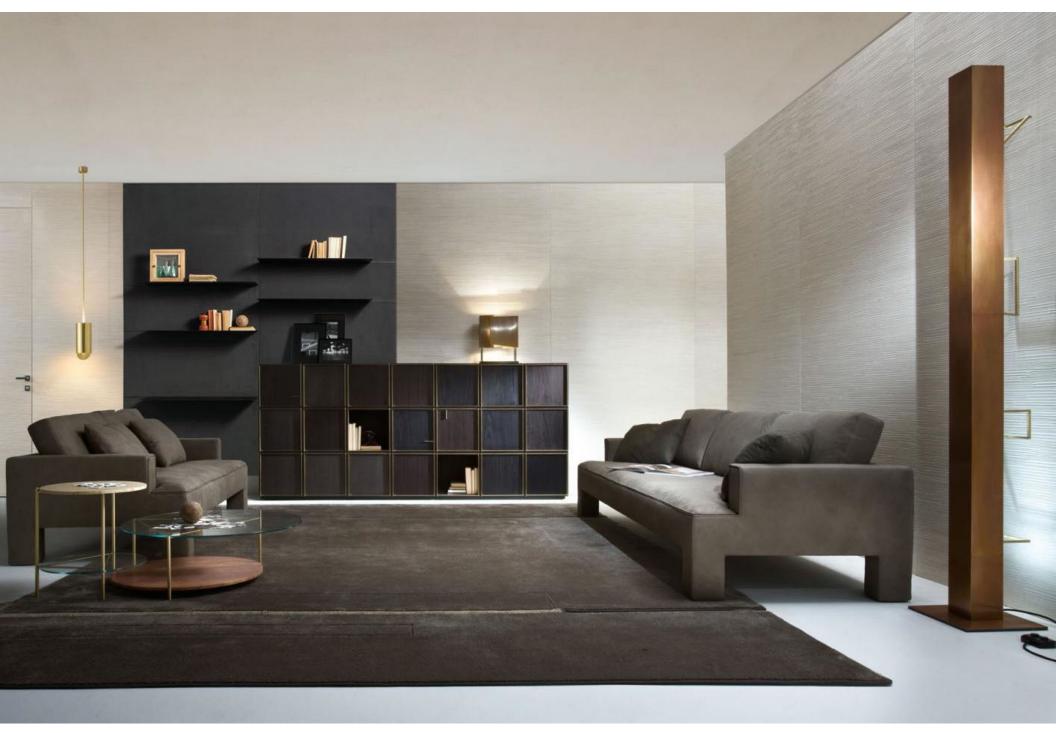

# MATERIA COLLECTION

LUXURY DECOR & BESPOKE SOLUTIONS

ALTO PIANO SOFA

LAURAMERONI design.collection

Altopiano is a range of sofas that includes the two-seater and three-seater sofas and a large armchair with square legs incorporated to the upholstered part, a "stepped" side profile and square lines with tight covering combined with soft parts.

Covered with leather or fabric, Altopiano can be combined with cushions of the same collections, to offer our clients the most comfortable solution.

Altopiano is available in different dimensions to meet different needs without renouncing to an elegant design.

The isle sofa permits a versatile use, designed for customers who want a product that conveys an extraordinary sense of comfort.

The essentiality of its lines and the refinement of its design give Alto Piano a style of contemporary elegance.