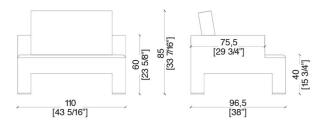

The square legs incorporated to the upholstered structure and a seat wider than the standard are the distinguishing elements of this elegant sofa.

Covered with leather or fabric, Altopiano can be combined with cushions of the same collections, to offer our clients the most comfortable solution.

Altopiano is available in different dimensions to meet different needs without renouncing to an elegant design.

The isle sofa permits a versatile use, designed for customers who want a product that conveys an extraordinary sense of comfort.

The essentiality of its lines and the refinement of its design give Alto Piano a style of contemporary elegance.

Essential geometrical lines define Altopiano design, for all those clients who prefer rigor and simplicity.



# **DIMENSIONS**

# Armchair -



# 2 seats -



# 3 seats -



# Isle -



# **FINISHES**

# **NUBUCK**







Pixel Nocciola



#### **SKIN LEATHERS**



#### **SWING LEATHERS**



# **FINISHES**

#### **TOSCA LEATHERS**









Tosca Cognac

Tosca Marrone



Tosca Testa di Moro



# **FINISHES**

# **VELVETS**







1060 Kane Concourse, Bay Harbor Islands, FL 33154

www.materiacollection.com | info@materiacollection.com

1-800-849-4953 | 786-438-1330