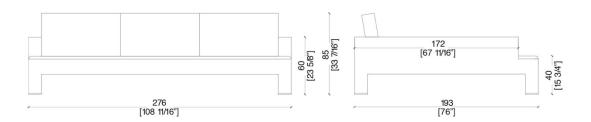

lstered structure and a seat wider than the standard are the distinguishing elements of this elegant sofa.

Covered with leather or fabric, Altopiano can be combined with cushions of the same collections, to offer our clients the most comfortable solution.

Altopiano is available in different dimensions to meet different needs without renouncing to an elegant design.

The isle sofa permits a versatile use, designed for customers who want a product that conveys an extraordinary sense of comfort.

The essentiality of its lines and the refinement of its design give Alto Piano a style of contemporary elegance.

Essential geometrical lines define Altopiano design, for all those clients who prefer rigor and simplicity.



# **DIMENSIONS**

# Armchair -



# 2 seats -



# 3 seats -



# Isle -



# **FINISHES**

# **NUBUCK**







Pixel Nocciola



#### **SKIN LEATHERS**



#### **SWING LEATHERS**



# **FINISHES**

#### **TOSCA LEATHERS**









Tosca Cognac

Tosca Marrone



Tosca Testa di Moro



# **FINISHES**

# **VELVETS**







1060 Kane Concourse, Bay Harbor Islands, FL 33154

www.materiacollection.com | info@materiacollection.com

1-800-849-4953 | 786-438-1330