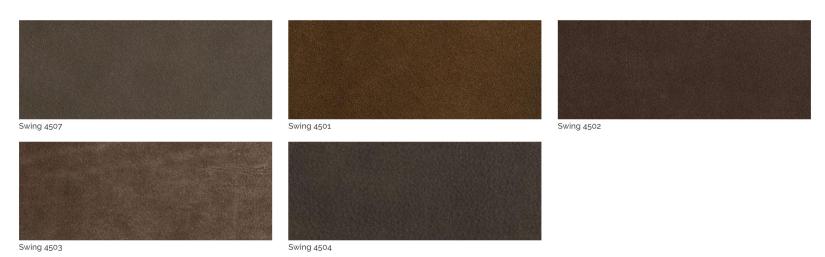

Covered with leather or fabric, Altopiano can be combined with cushions of the same collections, to offer our clients the most comfortable solution.

Altopiano is available in different dimensions to meet different needs without renouncing to an elegant design.

The isle sofa permits a versatile use, designed for customers who want a product that conveys an extraordinary sense of comfort.

The essentiality of its lines and the refinement of its design give Alto Piano a style of contemporary elegance.

Essential geometrical lines define Altopiano design, for all those clients who prefer rigor and simplicity.



# **DIMENSIONS**

# Armchair -



# 2 seats -



# 3 seats -



# Isle -



# **FINISHES**

# **NUBUCK**







Pixel Nocciola



#### **SKIN LEATHERS**



#### **SWING LEATHERS**



# **FINISHES**

#### **TOSCA LEATHERS**









Tosca Cognac

Tosca Marrone



Tosca Testa di Moro



# **FINISHES**

# **VELVETS**







1060 Kane Concourse, Bay Harbor Islands, FL 33154

www.materiacollection.com | info@materiacollection.com

1-800-849-4953 | 786-438-1330