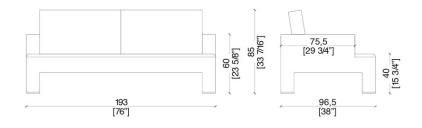

gs incorporated to the upholstered structure and a seat wider than the standard are the distinguishing elements of this elegant sofa.

Covered with leather or fabric, Altopiano can be combined with cushions of the same collections, to offer our clients the most comfortable solution.

Altopiano is available in different dimensions to meet different needs without renouncing to an elegant design.

The isle sofa permits a versatile use, designed for customers who want a product that conveys an extraordinary sense of comfort.

The essentiality of its lines and the refinement of its design give Alto Piano a style of contemporary elegance.

Essential geometrical lines define Altopiano design, for all those clients who prefer rigor and simplicity.



# **DIMENSIONS**

# Armchair -



# 2 seats -



# 3 seats -



# Isle -



# **FINISHES**

# **NUBUCK**







Pixel Nocciola



#### **SKIN LEATHERS**



#### **SWING LEATHERS**



# **FINISHES**

#### **TOSCA LEATHERS**









Tosca Cognac

Tosca Marrone



Tosca Testa di Moro



# **FINISHES**

# **VELVETS**







1060 Kane Concourse, Bay Harbor Islands, FL 33154

www.materiacollection.com | info@materiacollection.com

1-800-849-4953 | 786-438-1330