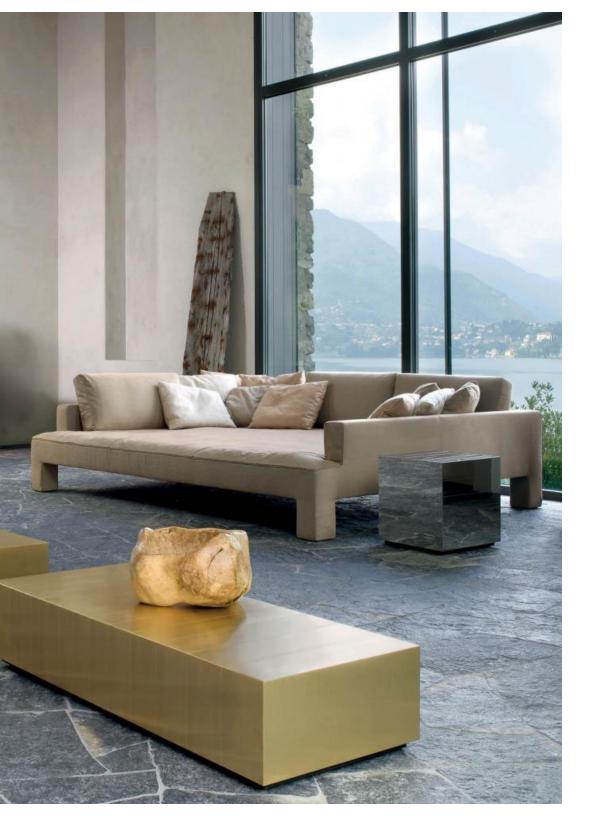

# MATERIA COLLECTION

LUXURY DECOR & BESPOKE SOLUTIONS

ALTO PIANO SOFA

LAURAMERONI design.collection

Altopiano is a range of sofas that includes the two-seater and three-seater sofas and a large armchair with square legs incorporated to the upholstered part, a "stepped" side profile and square lines with tight covering combined with soft parts.

The isle sofa permits a versatile use, designed for customers who want a product that conveys an extraordinary sense of comfort.

The essentiality of its lines and the refinement of its design give Alto Piano a style of contemporary elegance.

Essential geometrical lines define Altopiano design, for all those clients who prefer rigor and simplicity.