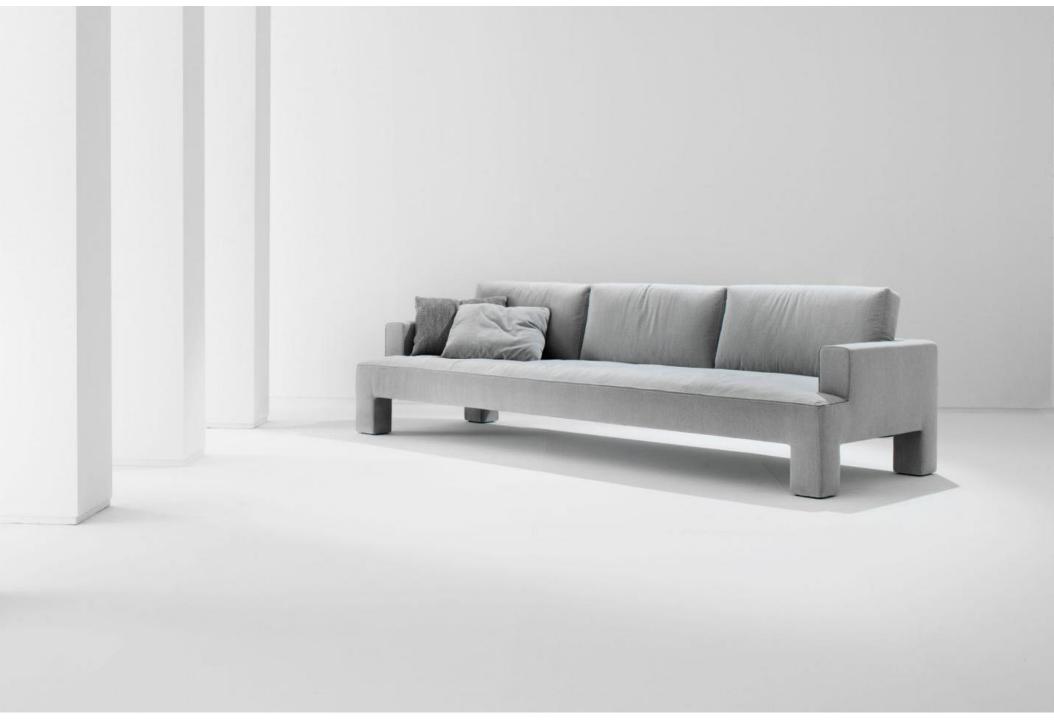

# MATERIA COLLECTION

LUXURY DECOR & BESPOKE SOLUTIONS

ALTO PIANO SOFA

LAURAMERONI design.collection

Altopiano is a range of sofas that includes the two-seater and three-seater sofas and a large armchair with square legs incorporated to the upholstered part, a "stepped" side profile and square lines with tight covering combined with soft parts.

These features make the product elegant, elaborately detailed and, at the same time, comfortable and inviting. The leather or fabric upholstery covering the whole sofa has been carefully tailored.

The square legs incorporated to the upholstered structure and a seat wider than the standard are the distinguishing elements of this elegant sofa.

Covered with leather or fabric, Altopiano can be combined with cushions of the same collections, to offer our clients the most comfortable solution.

Altopiano is available in different dimensions to meet different needs without renouncing to an elegant design.