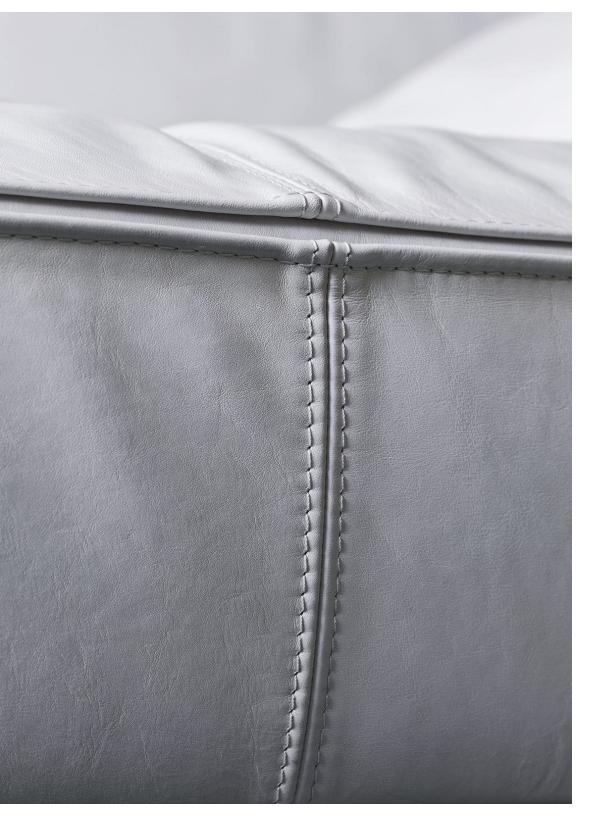

# MATERIA COLLECTION

LUXURY DECOR & BESPOKE SOLUTIONS

ALTO PIANO SOFA

LAURAMERONI design.collection

Altopiano is a range of sofas that includes the two-seater and three-seater sofas and a large armchair with square legs incorporated to the upholstered part, a "stepped" side profile and square lines with tight covering combined with soft parts.

These features make the product elegant, elaborately detailed and, at the same time, comfortable and inviting. The leather or fabric upholstery covering the whole sofa has been carefully tailored.

The square legs incorporated to the upholstered structure and a seat wider than the standard are the distinguishing elements of this elegant sofa.

Covered with leather or fabric, Altopiano can be combined with cushions of the same collections, to offer our clients the most comfortable solution.

Altopiano is available in different dimensions to meet different needs without renouncing to an elegant design.