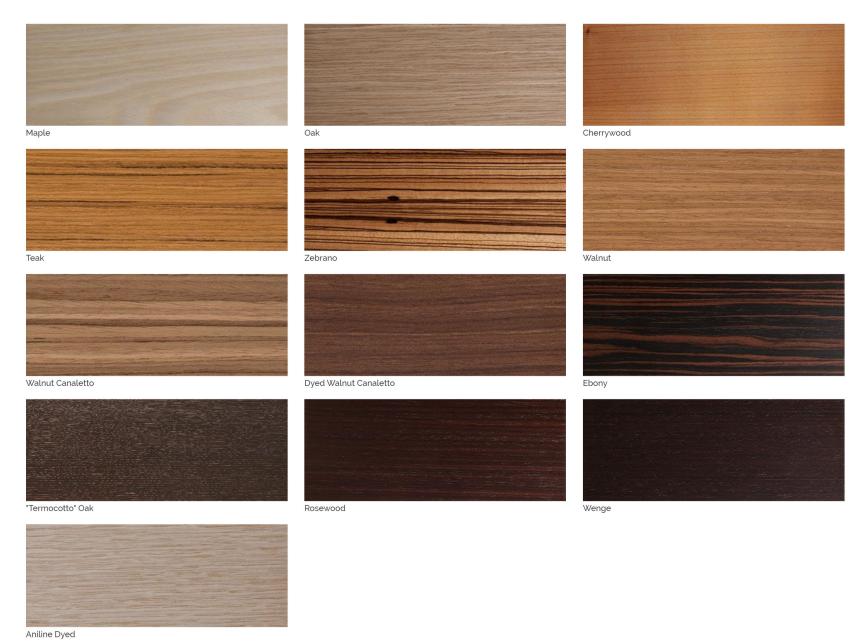

rative element that outlines the inserts of the top creating an always new contrast.

"Infinity" is a unique table that becomes the true protagonist of the environment that hosts it, both domestic and public.

The rounded line that characterizes the base is taken from the edge of the support surface. A detail that gives an elegant sinuosity and aesthetic continuity.

The combined inserts of the top in precious "Michelangelo Marble" and dark wood are outlined and defined but at the same time fused each other with the central decorative element. An original combination of elegance and uniqueness.

## **DIMENSIONS**





### **FINISHES**

### **INFINITY BASE**







Available in all Lacca colours

### **MARBLES**







Nero Marquinia

Calacatta Oro Levigato

Bianco Michelangelo

### WOODS



### **FINISHES**







1060 Kane Concourse, Bay Harbor Islands, FL 33154

www.materiacollection.com | info@materiacollection.com

1-800-849-4953 | 786-438-1330