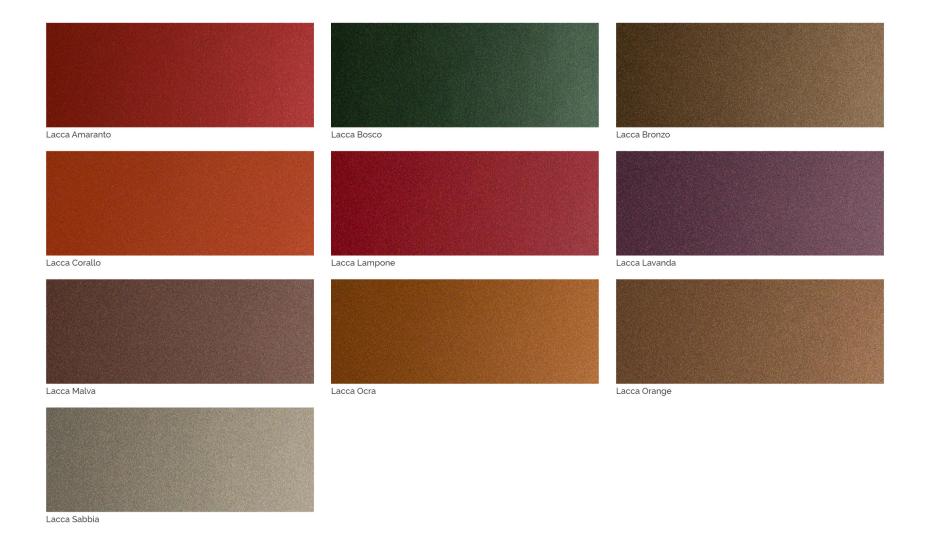

outlines the inserts of the top creating an always new contrast.

"Infinity" is a unique table that becomes the true protagonist of the environment that hosts it, both domestic and public.

The rounded line that characterizes the base is taken from the edge of the support surface. A detail that gives an elegant sinuosity and aesthetic continuity.

The combined inserts of the top in precious "Michelangelo Marble" and dark wood are outlined and defined but at the same time fused each other with the central decorative element. An original combination of elegance and uniqueness.

## **DIMENSIONS**





### **FINISHES**

### **INFINITY BASE**







Available in all Lacca colours

### **MARBLES**







Nero Marquinia

Calacatta Oro Levigato

Bianco Michelangelo

### WOODS



### **FINISHES**







1060 Kane Concourse, Bay Harbor Islands, FL 33154

www.materiacollection.com | info@materiacollection.com

1-800-849-4953 | 786-438-1330