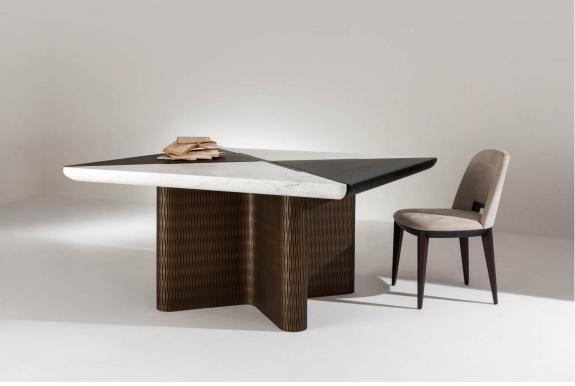

# MATERIA COLLECTION

LUXURY DECOR & BESPOKE SOLUTIONS

INFINITY TABLE

Modular tables characterized by a base with a geometric design realized with a honeycomb lacquered structure and modular top that can also be configured combining marble, plain or lacquered wood.

The "Infinity" table become the protagonist of the dining area thanks to the dialogue between the various precious materials in which they are proposed. The base has a unique design and presents a characteristic geometric honeycomb pattern.

The top is divided into segments and embellished with a central ornamental element. The choice of materials for the top part ranges from wood essences to the finest marble and lacquered woods.

The personalized combination of different materials makes each table unique and exclusive. Infinity is a table suitable for being placed in modern luxury homes and in offices of high representation.

The "Infinity" table in the round version strongly expresses its elegant design with a strong visual and aesthetic impact. The chromatic combination of the base and of the central ornamental decoration are perfectly combined with the top in "Calacatta Gold Marble".

The preciousness of the plan is enhanced by the central decorative element.

The triangular shape of the base is recalled on the central decorative element that outlines the inserts of the top creating an always new contrast.

The combined inserts of the top in precious "Michelangelo Marble" and dark wood are outlined and defined but at the same time fused each other with the central decorative element. An original combination of elegance and uniqueness.