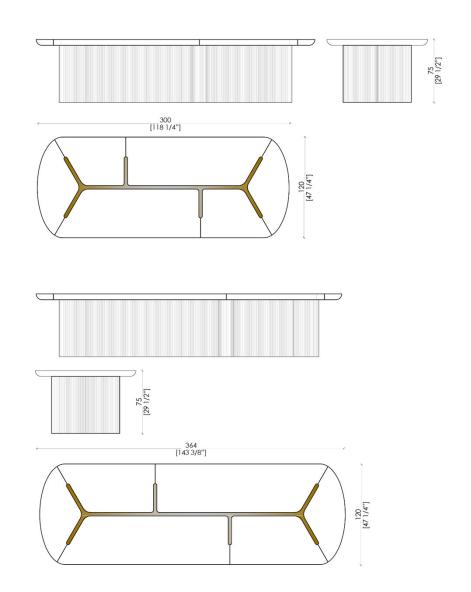

e top in "Calacatta Gold Marble".

The preciousness of the plan is enhanced by the central decorative element.

The triangular shape of the base is recalled on the central decorative element that outlines the inserts of the top creating an always new contrast.

"Infinity" is a unique table that becomes the true protagonist of the environment that hosts it, both domestic and public.

The rounded line that characterizes the base is taken from the edge of the support surface. A detail that gives an elegant sinuosity and aesthetic continuity.

The combined inserts of the top in precious "Michelangelo Marble" and dark wood are outlined and defined but at the same time fused each other with the central decorative element. An original combination of elegance and uniqueness.

## **DIMENSIONS**





### **FINISHES**

### **INFINITY BASE**







Available in all Lacca colours

### **MARBLES**







Nero Marquinia

Calacatta Oro Levigato

Bianco Michelangelo

### WOODS



### **FINISHES**







1060 Kane Concourse, Bay Harbor Islands, FL 33154

www.materiacollection.com | info@materiacollection.com

1-800-849-4953 | 786-438-1330