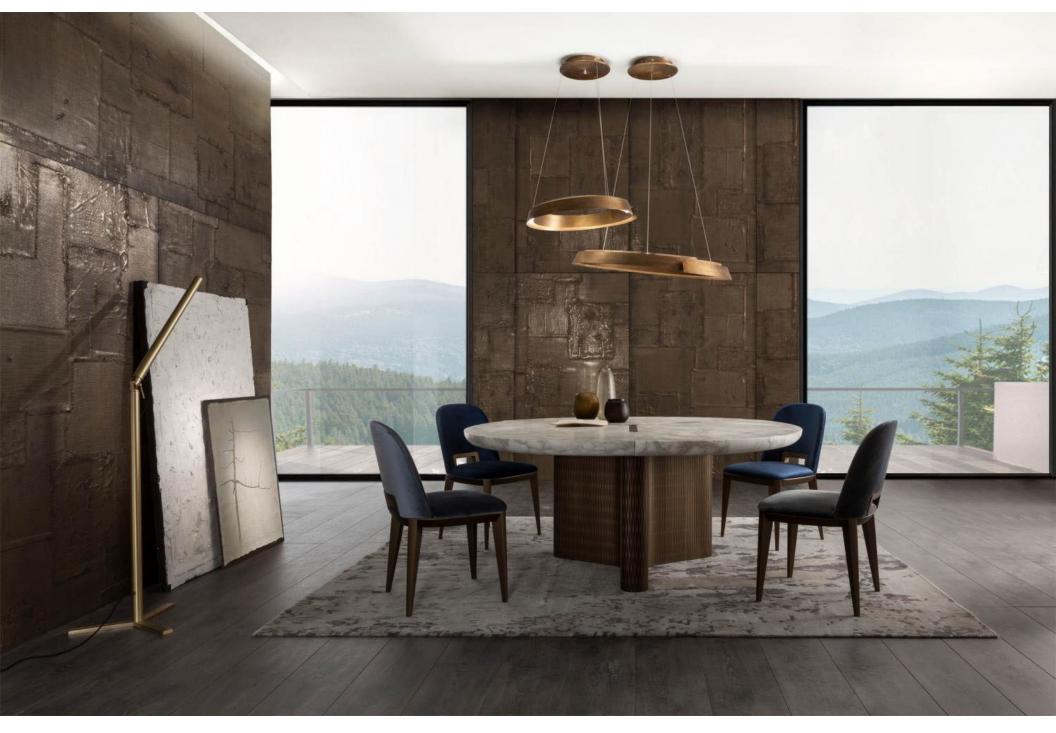

The "Infinity" table become the protagonist of the dining area thanks to the dialogue between the various precious materials in which they are proposed. The base has a unique design and presents a characteristic geometric honeycomb pattern.

The top is divided into segments and embellished with a central ornamental element. The choice of materials for the top part ranges from wood essences to the finest marble and lacquered woods.

The personalized combination of different materials makes each table unique and exclusive. Infinity is a table suitable for being placed in modern luxury homes and in offices of high representation.

The "Infinity" table in the round version strongly expresses its elegant design with a strong visual and aesthetic impact. The chromatic combination of the base and of the central ornamental decoration are perfectly combined with the top in "Calacatta Gold Marble".