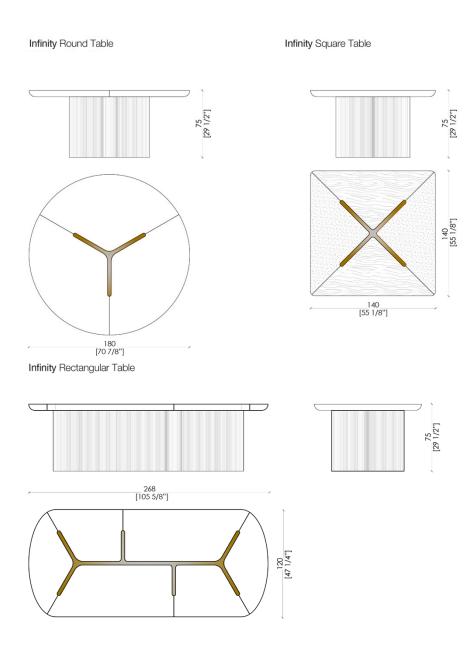

the top in "Calacatta Gold Marble".

The preciousness of the plan is enhanced by the central decorative element.

The triangular shape of the base is recalled on the central decorative element that outlines the inserts of the top creating an always new contrast.

"Infinity" is a unique table that becomes the true protagonist of the environment that hosts it, both domestic and public.

The rounded line that characterizes the base is taken from the edge of the support surface. A detail that gives an elegant sinuosity and aesthetic continuity.

The combined inserts of the top in precious "Michelangelo Marble" and dark wood are outlined and defined but at the same time fused each other with the central decorative element. An original combination of elegance and uniqueness.

## **DIMENSIONS**





### **FINISHES**

### **INFINITY BASE**







Available in all Lacca colours

### **MARBLES**







Nero Marquinia

Calacatta Oro Levigato

Bianco Michelangelo

### WOODS



### **FINISHES**







1060 Kane Concourse, Bay Harbor Islands, FL 33154

www.materiacollection.com | info@materiacollection.com

1-800-849-4953 | 786-438-1330