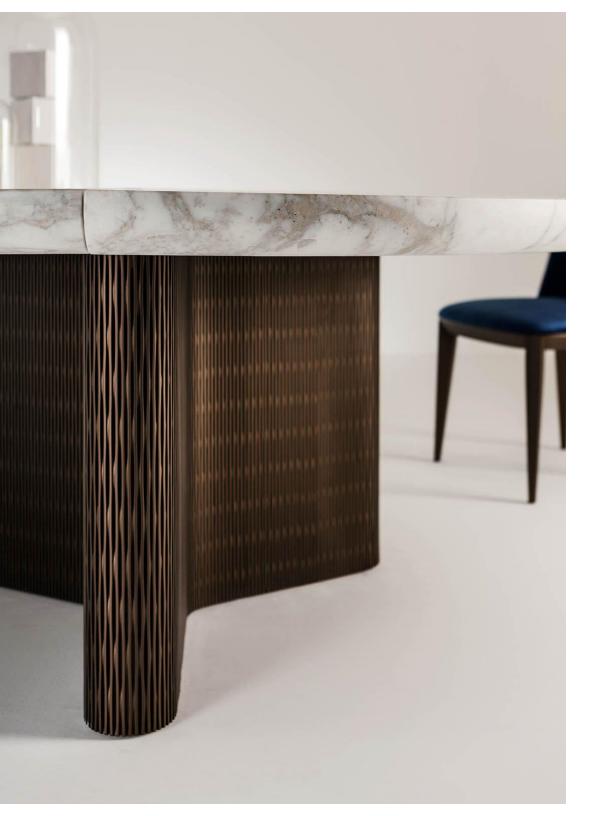

The "Infinity" table become the protagonist of the dining area thanks to the dialogue between the various precious materials in which they are proposed. The base has a unique design and presents a characteristic geometric honeycomb pattern.

"Infinity" is a unique table that becomes the true protagonist of the environment that hosts it, both domestic and public.

The rounded line that characterizes the base is taken from the edge of the support surface. A detail that gives an elegant sinuosity and aesthetic continuity.