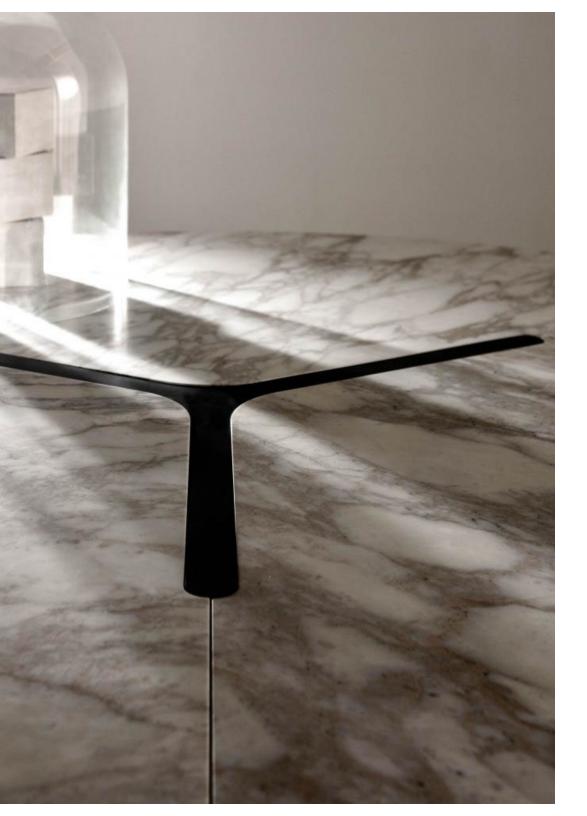

The preciousness of the plan is enhanced by the central decorative element.

The triangular shape of the base is recalled on the central decorative element that outlines the inserts of the top creating an always new contrast.

The combined inserts of the top in precious "Michelangelo Marble" and dark wood are outlined and defined but at the same time fused each other with the central decorative element. An original combination of elegance and uniqueness.