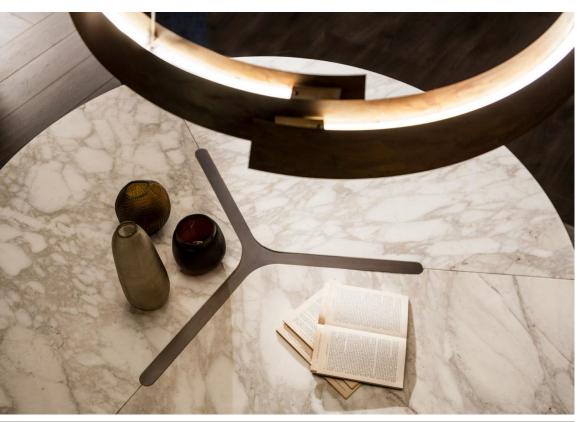

The preciousness of the plan is enhanced by the central decorative element.

The triangular shape of the base is recalled on the central decorative element that outlines the inserts of the top creating an always new contrast.

The combined inserts of the top in precious "Michelangelo Marble" and dark wood are outlined and defined but at the same time fused each other with the central decorative element. An original combination of elegance and uniqueness.