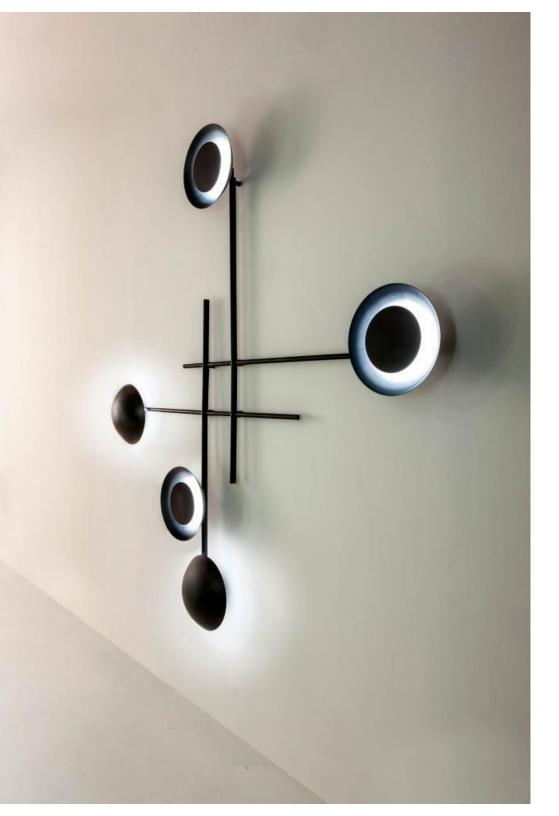

## GAIA MODERN LAMP

Suspended or wall led lamp in satin brass.

With the "Gaia" lamp, light becomes an architectural element. A sculpture of lines and circles, extremely geometric and with a strong visual impact. The different configuration of the discs that cover the LED bulbs create innumerable lighting variations and unique light effects.

The Gaia lamp has been designed to be juxtaposed and combined to create suggestive lighting and to decorate the walls and ceilings of every modern and elegant room.

The possibility of combining the Gaia models allows the lighting structures to be adapted to the size of the wall or even of the ceiling, creating elegant and sophisticated light beams.

The luminous disks can be oriented in different positions to create a direct or indirect light, creating elegant reflections on the walls and spreading a soft light.With its particular mechanism, the disc can assume different positions.

#### TRANSFORMER INCLUDED

Model: Built in transformer Volt IN: 220-240V\* Hz: 50-60 Hz Non dimmable

\*Version with transformer voltage 100-120V available on request.

Satin brass

Burnished brass