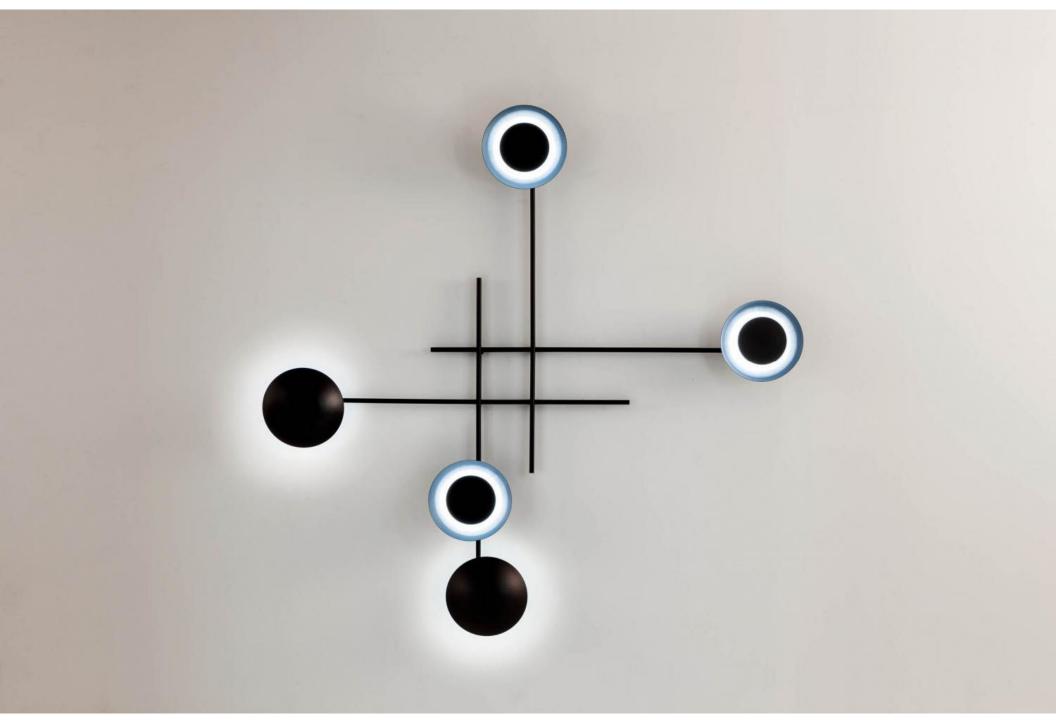

## GAIA MODERN LAMP

Suspended or wall led lamp in satin brass.

With the "Gaia" lamp, light becomes an architectural element. A sculpture of lines and circles, extremely geometric and with a strong visual impact. The different configuration of the discs that cover the LED bulbs create innumerable lighting variations and unique light effects.

The Gaia lamp has been designed to be juxtaposed and combined to create suggestive lighting and to decorate the walls and ceilings of every modern and elegant room.

The possibility of combining the Gaia models allows the lighting structures to be adapted to the size of the wall or even of the ceiling, creating elegant and sophisticated light beams.

The luminous disks can be oriented in different positions to create a direct or indirect light, creating elegant reflections on the walls and spreading a soft light.With its particular mechanism, the disc can assume different positions.