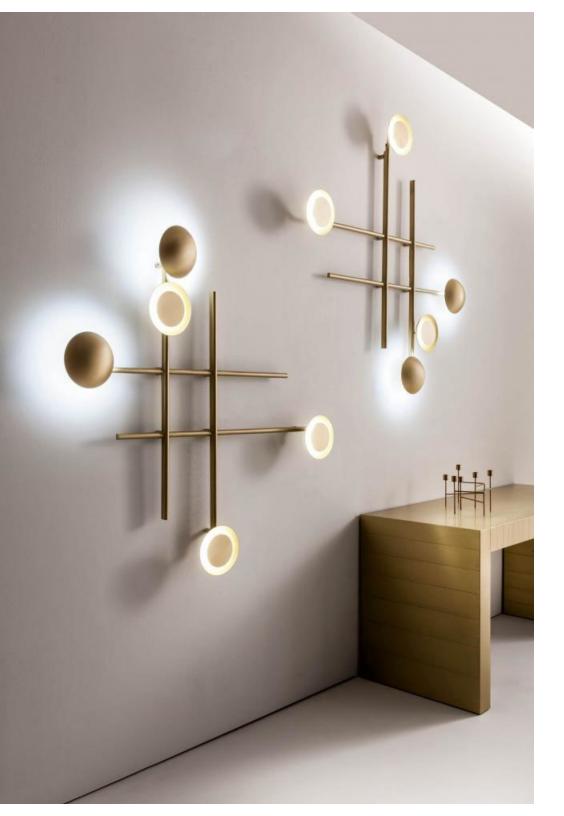

## GAIA MODERN LAMP

Suspended or wall led lamp in satin brass.

With the "Gaia" lamp, light becomes an architectural element. A sculpture of lines and circles, extremely geometric and with a strong visual impact. The different configuration of the discs that cover the LED bulbs create innumerable lighting variations and unique light effects.

The Gaia lamp has been designed to be juxtaposed and combined to create suggestive lighting and to decorate the walls and ceilings of every modern and elegant room.

The possibility of combining the Gaia models allows the lighting structures to be adapted to the size of the wall or even of the ceiling, creating elegant and sophisticated light beams.

The luminous disks can be oriented in different positions to create a direct or indirect light, creating elegant reflections on the walls and spreading a soft light.With its particular mechanism, the disc can assume different positions.