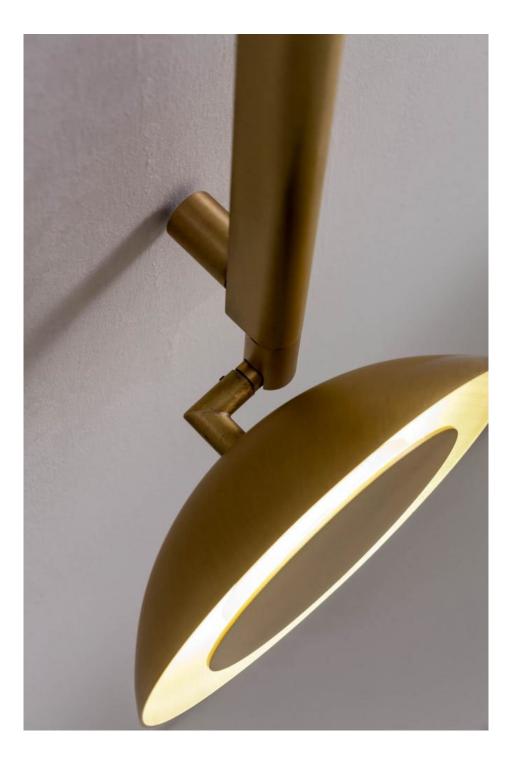

## GAIA MODERN LAMP

Suspended or wall led lamp in satin brass.

With the "Gaia" lamp, light becomes an architectural element. A sculpture of lines and circles, extremely geometric and with a strong visual impact. The different configuration of the discs that cover the LED bulbs create innumerable lighting variations and unique light effects.

The luminous disks can be oriented in different positions to create a direct or indirect light, creating elegant reflections on the walls and spreading a soft light.With its particular mechanism, the disc can assume different positions.