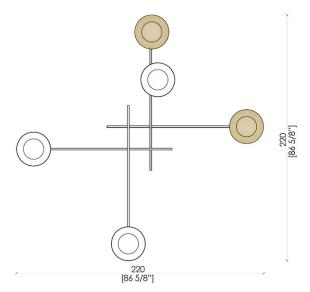

## GAIA MODERN LAMP

Suspended or wall led lamp in satin brass.

With the "Gaia" lamp, light becomes an architectural element. A sculpture of lines and circles, extremely geometric and with a strong visual impact. The different configuration of the discs that cover the LED bulbs create innumerable lighting variations and unique light effects.

The Gaia lamp has been designed to be juxtaposed and combined to create suggestive lighting and to decorate the walls and ceilings of every modern and elegant room.

The possibility of combining the Gaia models allows the lighting structures to be adapted to the size of the wall or even of the ceiling, creating elegant and sophisticated light beams.

The luminous disks can be oriented in different positions to create a direct or indirect light, creating elegant reflections on the walls and spreading a soft light.With its particular mechanism, the disc can assume different positions.

### **SPECIFICATIONS** Hanging version fixed with

Ceiling and wall version fixed directly on the wall.

8 steel cables.

Gaia Small