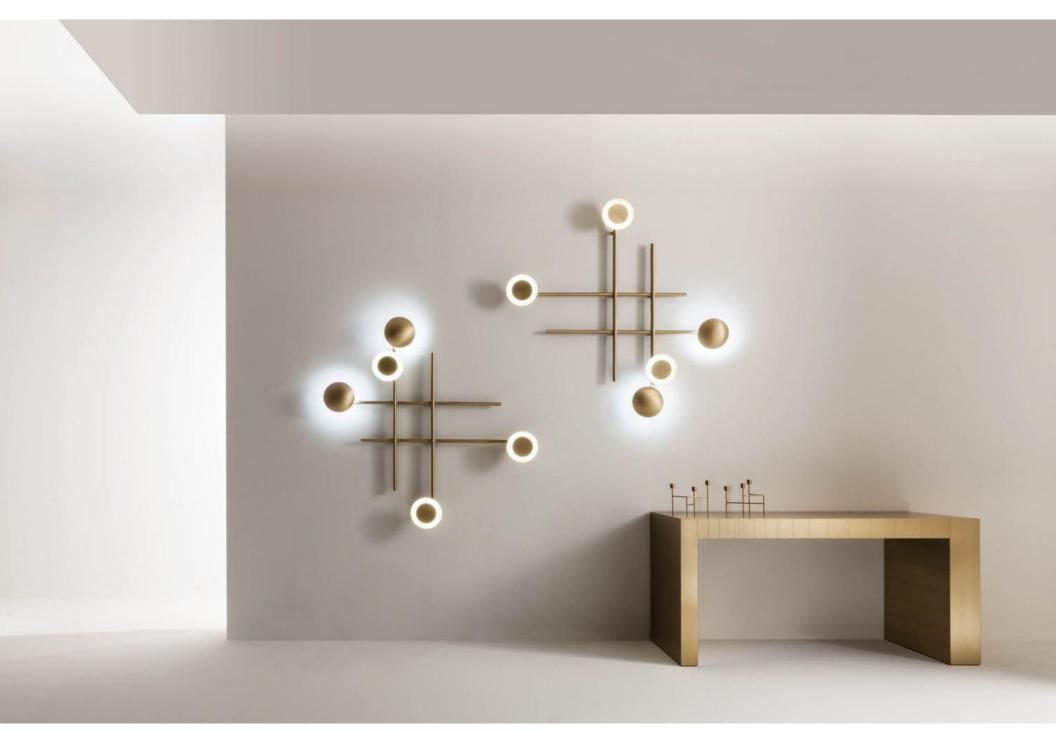

## GAIA MODERN LAMP

Suspended or wall led lamp in satin brass.

With the "Gaia" lamp, light becomes an architectural element. A sculpture of lines and circles, extremely geometric and with a strong visual impact. The different configuration of the discs that cover the LED bulbs create innumerable lighting variations and unique light effects.

The Gaia lamp has been designed to be juxtaposed and combined to create suggestive lighting and to decorate the walls and ceilings of every modern and elegant room.

The possibility of combining the Gaia models allows the lighting structures to be adapted to the size of the wall or even of the ceiling, creating elegant and sophisticated light beams.

The luminous disks can be oriented in different positions to create a direct or indirect light, creating elegant reflections on the walls and spreading a soft light.With its particular mechanism, the disc can assume different positions.