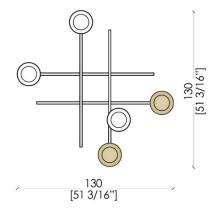

The Gaia lamp has been designed to be juxtaposed and combined to create suggestive lighting and to decorate the walls and ceilings of every modern and elegant room.

The possibility of combining the Gaia models allows the lighting structures to be adapted to the size of the wall or even of the ceiling, creating elegant and sophisticated light beams.

The luminous disks can be oriented in different positions to create a direct or indirect light, creating elegant reflections on the walls and spreading a soft light.With its particular mechanism, the disc can assume different positions.

### **SPECIFICATIONS** Hanging version fixed with

Ceiling and wall version fixed directly on the wall.

8 steel cables.

Gaia Small