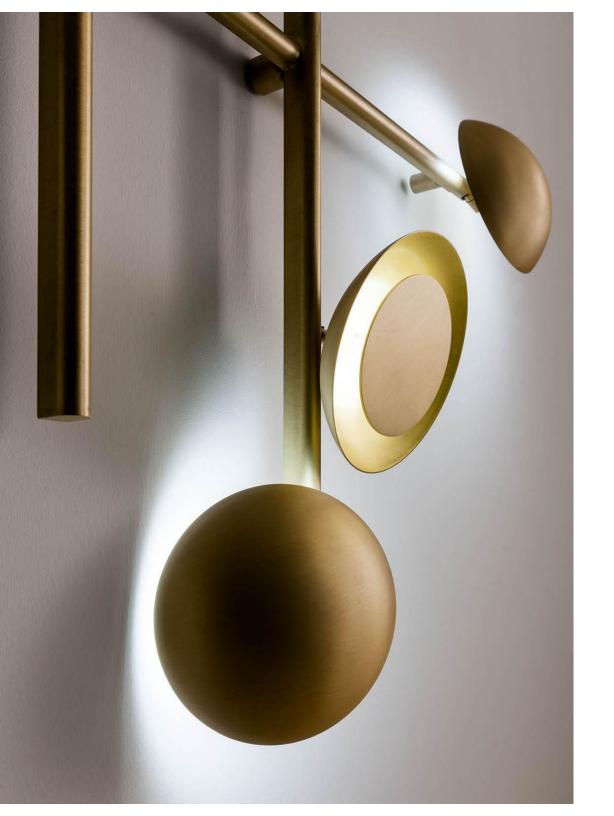

## GAIA MODERN LAMP

Suspended or wall led lamp in satin brass.

With the "Gaia" lamp, light becomes an architectural element. A sculpture of lines and circles, extremely geometric and with a strong visual impact. The different configuration of the discs that cover the LED bulbs create innumerable lighting variations and unique light effects.

The luminous disks can be oriented in different positions to create a direct or indirect light, creating elegant reflections on the walls and spreading a soft light.With its particular mechanism, the disc can assume different positions.