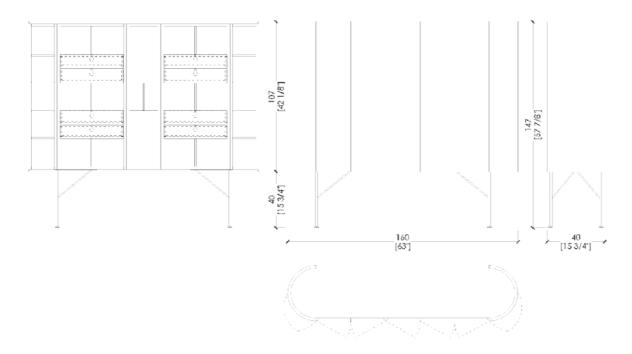

e in the hanging version and in combination with Sesel handles.

The hanging unit, characterized by soft lines, is designed for environments with an elegant atmosphere.

This sideboard is also available in the leaning version with thin, small brushed brass legs that support the wooden structure.

The brushed brass legs perfectly combine with Sesel bronze handles and with the precious Siberian ash wood essence.

Within a room, Collectionist is immediately visible and catches the attention of the observer thanks to its elegance and timeless design.

Even the tiniest detail reveals the exceptional ability of our craftsmen.











MATERIA COLLECTION

LUXURY DECOR & BESPOKE SOLUTIONS

## COLLECTIONIST DRESSER

#### Hanging unit with 7 hinged doors



#### Base with legs and 7 hinged doors



#### Hanging unit with 7 hinged doors and 5 SESEL collection handles



### Base with legs, 7 hinged doors and 5 SESEL collection handles



## Collectionist Wood



Siberian Ash

## Metal



Satin Brass



**Burnished Brass** 











www.materiacollection.com | info@materiacollection.com