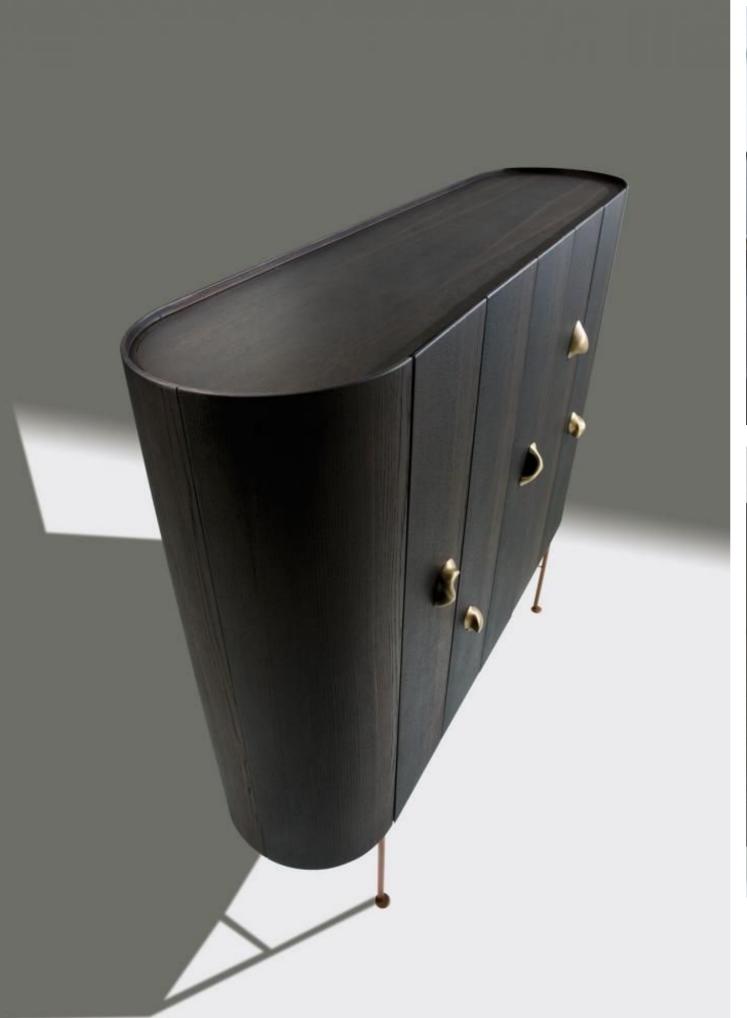

# MATERIA COLLECTION

LUXURY DECOR & BESPOKE SOLUTIONS

COLLECTIONIST DRESSER

LAURAMERONI design.collection

Wood veneered sideboard with 7 hinged doors and rounded sides, equipped with 8 internal drawers and shelves. It is available with brushed brass legs or in the hanging version and it is realized only with Siberian ash finish. It is also available in combination with Sesel Collection bronze handles.

Collectionist is a unique and elegant wooden sideboard, characterized by curved lines and fitted with internal shelves and drawers to offer a sophisticated and functional product.

It is available in combination with Sesel bronze handles, for a product which is unique and immediately recognizable.

This sideboard is also available in the leaning version with thin, small brushed brass legs that support the wooden structure.

The brushed brass legs perfectly combine with Sesel bronze handles and with the precious Siberian ash wood essence.

Within a room, Collectionist is immediately visible and catches the attention of the observer thanks to its elegance and timeless design.

Even the tiniest detail reveals the exceptional ability of our craftsmen.