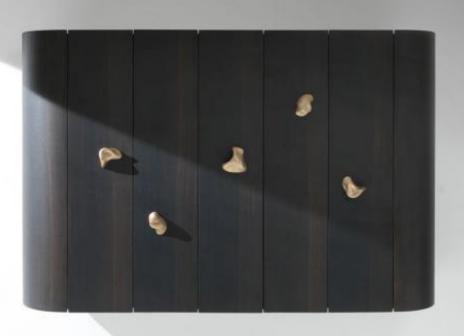

Collectionist sideboard is available in the hanging version and in combination with Sesel handles.

The hanging unit, characterized by soft lines, is designed for environments with an elegant atmosphere.

#### Hanging unit with 7 hinged doors

#### Hanging unit with 7 hinged doors and 5 SESEL collection handles