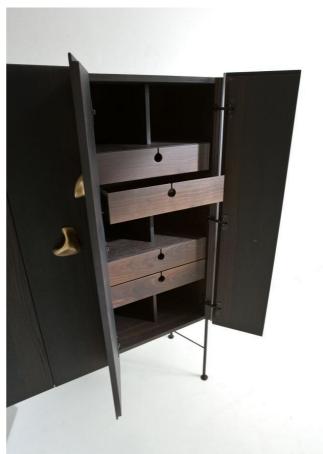

# MATERIA COLLECTION

LUXURY DECOR & BESPOKE SOLUTIONS

COLLECTIONIST DRESSER

LAURAMERONI design.collection

Wood veneered sideboard with 7 hinged doors and rounded sides, equipped with 8 internal drawers and shelves. It is available with brushed brass legs or in the hanging version and it is realized only with Siberian ash finish. It is also available in combination with Sesel Collection bronze handles.

Collectionist Design is inspired by the secretaire of last centuries: a furniture which contains, organizes and conserves items and documents in its internal little spaces.

The wall unit is an invitation to touch the rounded surfaces and appreciate the bronzed handles which give to this piece an artistic value.