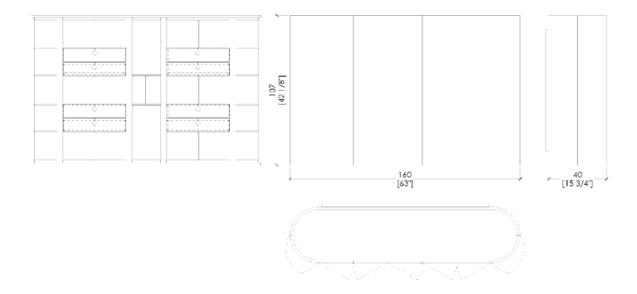

able.

Collectionist sideboard is available in the hanging version and in combination with Sesel handles.

The hanging unit, characterized by soft lines, is designed for environments with an elegant atmosphere.

This sideboard is also available in the leaning version with thin, small brushed brass legs that support the wooden structure.

The brushed brass legs perfectly combine with Sesel bronze handles and with the precious Siberian ash wood essence.

Within a room, Collectionist is immediately visible and catches the attention of the observer thanks to its elegance and timeless design.

Even the tiniest detail reveals the exceptional ability of our craftsmen.











MATERIA COLLECTION

LUXURY DECOR & BESPOKE SOLUTIONS

## COLLECTIONIST DRESSER

#### Hanging unit with 7 hinged doors



#### Base with legs and 7 hinged doors



#### Hanging unit with 7 hinged doors and 5 SESEL collection handles



### Base with legs, 7 hinged doors and 5 SESEL collection handles



## Collectionist Wood



Siberian Ash

## Metal



Satin Brass



**Burnished Brass** 











www.materiacollection.com | info@materiacollection.com