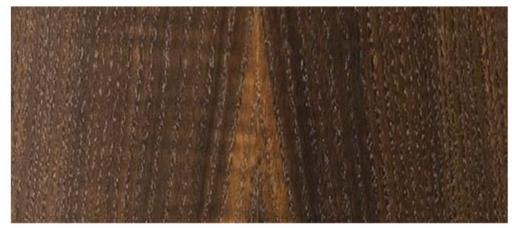

e.

This sideboard is also available in the leaning version with thin, small brushed brass legs that support the wooden structure.

The brushed brass legs perfectly combine with Sesel bronze handles and with the precious Siberian ash wood essence.

Within a room, Collectionist is immediately visible and catches the attention of the observer thanks to its elegance and timeless design.

Even the tiniest detail reveals the exceptional ability of our craftsmen.











MATERIA COLLECTION

LUXURY DECOR & BESPOKE SOLUTIONS

## COLLECTIONIST DRESSER

#### Hanging unit with 7 hinged doors



#### Base with legs and 7 hinged doors



#### Hanging unit with 7 hinged doors and 5 SESEL collection handles



### Base with legs, 7 hinged doors and 5 SESEL collection handles



## Collectionist Wood



Siberian Ash

## Metal



Satin Brass



**Burnished Brass** 











www.materiacollection.com | info@materiacollection.com