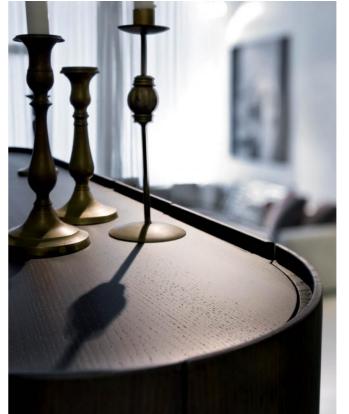

# MATERIA COLLECTION

LUXURY DECOR & BESPOKE SOLUTIONS

COLLECTIONIST DRESSER

LAURAMERONI design.collection

Wood veneered sideboard with 7 hinged doors and rounded sides, equipped with 8 internal drawers and shelves. It is available with brushed brass legs or in the hanging version and it is realized only with Siberian ash finish. It is also available in combination with Sesel Collection bronze handles.

Within a room, Collectionist is immediately visible and catches the attention of the observer thanks to its elegance and timeless design.

Even the tiniest detail reveals the exceptional ability of our craftsmen.