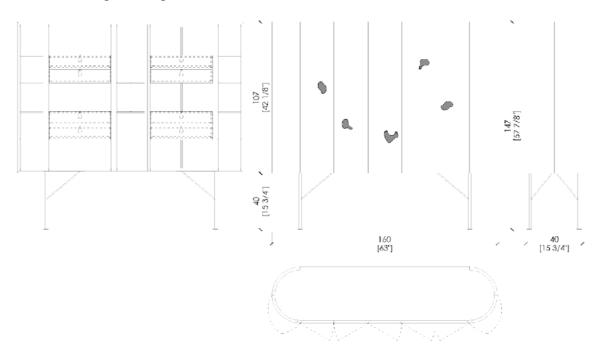

# MATERIA COLLECTION

LUXURY DECOR & BESPOKE SOLUTIONS

COLLECTIONIST DRESSER

LAURAMERONI design.collection

Wood veneered sideboard with 7 hinged doors and rounded sides, equipped with 8 internal drawers and shelves. It is available with brushed brass legs or in the hanging version and it is realized only with Siberian ash finish. It is also available in combination with Sesel Collection bronze handles.

This sideboard is also available in the leaning version with thin, small brushed brass legs that support the wooden structure.

The brushed brass legs perfectly combine with Sesel bronze handles and with the precious Siberian ash wood essence.

#### Hanging unit with 7 hinged doors

#### Base with legs and 7 hinged doors

#### Hanging unit with 7 hinged doors and 5 SESEL collection handles

### Base with legs, 7 hinged doors and 5 SESEL collection handles