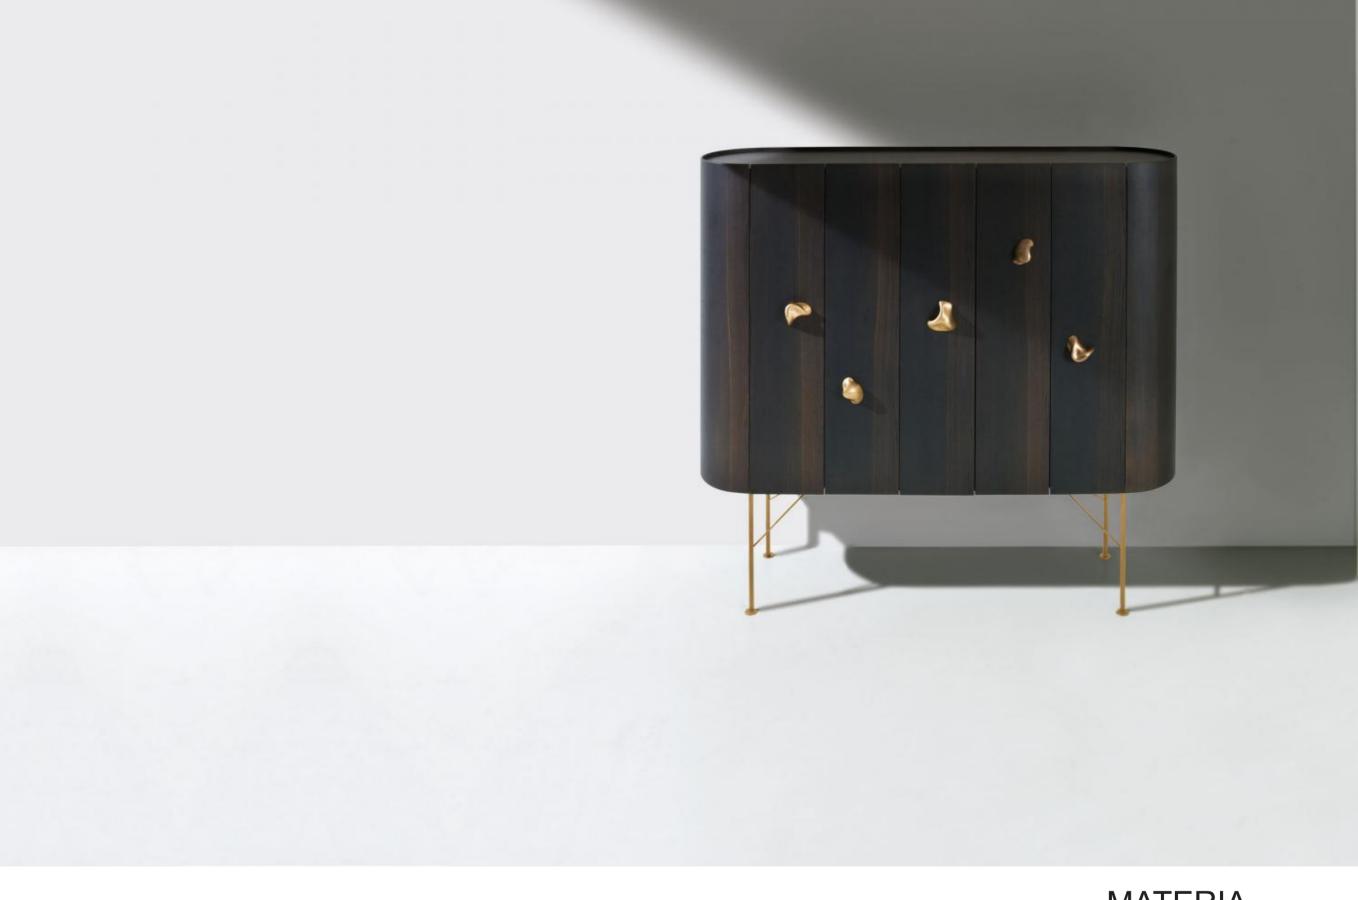

This sideboard is also available in the leaning version with thin, small brushed brass legs that support the wooden structure.

The brushed brass legs perfectly combine with Sesel bronze handles and with the precious Siberian ash wood essence.

### Base with legs, 7 hinged doors and 5 SESEL collection handles