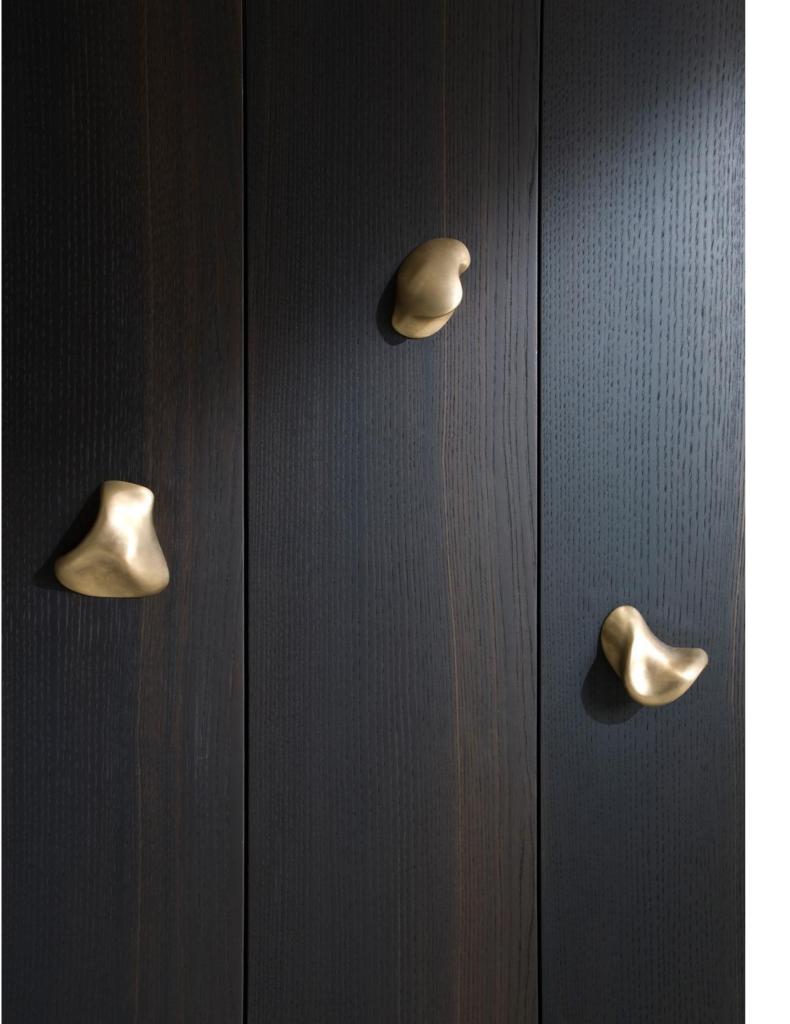

Collectionist Design is inspired by the secretaire of last centuries: a furniture which contains, organizes and conserves items and documents in its internal little spaces.

The wall unit is an invitation to touch the rounded surfaces and appreciate the bronzed handles which give to this piece an artistic value.

Collectionist is a unique and elegant wooden sideboard, characterized by curved lines and fitted with internal shelves and drawers to offer a sophisticated and functional product.

It is available in combination with Sesel bronze handles, for a product which is unique and immediately recognizable.

Within a room, Collectionist is immediately visible and catches the attention of the observer thanks to its elegance and timeless design.

Even the tiniest detail reveals the exceptional ability of our craftsmen.