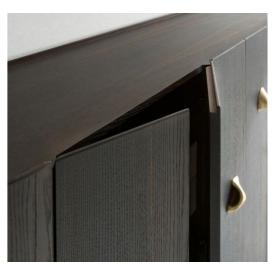

# MATERIA COLLECTION

LUXURY DECOR & BESPOKE SOLUTIONS

COLLECTIONIST DRESSER

LAURAMERONI design.collection

Wood veneered sideboard with 7 hinged doors and rounded sides, equipped with 8 internal drawers and shelves. It is available with brushed brass legs or in the hanging version and it is realized only with Siberian ash finish. It is also available in combination with Sesel Collection bronze handles.

Within a room, Collectionist is immediately visible and catches the attention of the observer thanks to its elegance and timeless design.

Even the tiniest detail reveals the exceptional ability of our craftsmen.