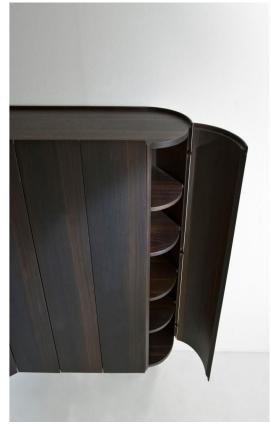

# MATERIA COLLECTION

LUXURY DECOR & BESPOKE SOLUTIONS

COLLECTIONIST DRESSER

LAURAMERONI design.collection

Wood veneered sideboard with 7 hinged doors and rounded sides, equipped with 8 internal drawers and shelves. It is available with brushed brass legs or in the hanging version and it is realized only with Siberian ash finish. It is also available in combination with Sesel Collection bronze handles.

Collectionist Design is inspired by the secretaire of last centuries: a furniture which contains, organizes and conserves items and documents in its internal little spaces.

The wall unit is an invitation to touch the rounded surfaces and appreciate the bronzed handles which give to this piece an artistic value.

Within a room, Collectionist is immediately visible and catches the attention of the observer thanks to its elegance and timeless design.

Even the tiniest detail reveals the exceptional ability of our craftsmen.