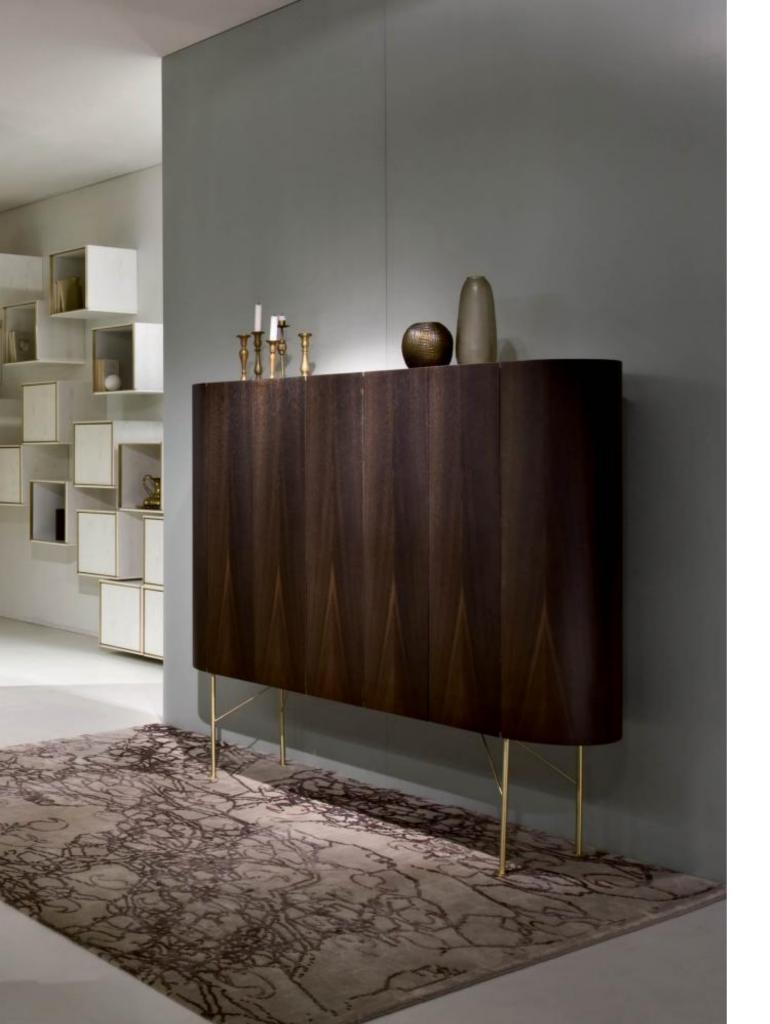

This sideboard is also available in the leaning version with thin, small brushed brass legs that support the wooden structure.

The brushed brass legs perfectly combine with Sesel bronze handles and with the precious Siberian ash wood essence.

#### Base with legs and 7 hinged doors