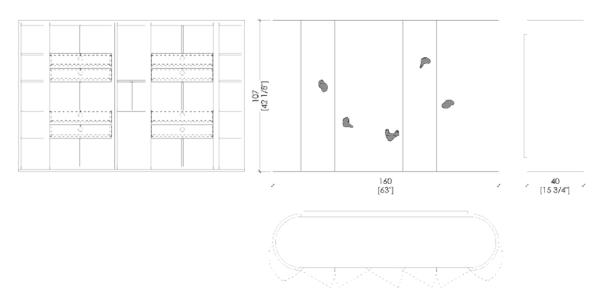

ging unit, characterized by soft lines, is designed for environments with an elegant atmosphere.

This sideboard is also available in the leaning version with thin, small brushed brass legs that support the wooden structure.

The brushed brass legs perfectly combine with Sesel bronze handles and with the precious Siberian ash wood essence.

Within a room, Collectionist is immediately visible and catches the attention of the observer thanks to its elegance and timeless design.

Even the tiniest detail reveals the exceptional ability of our craftsmen.











MATERIA COLLECTION

LUXURY DECOR & BESPOKE SOLUTIONS

## COLLECTIONIST DRESSER

#### Hanging unit with 7 hinged doors



#### Base with legs and 7 hinged doors



#### Hanging unit with 7 hinged doors and 5 SESEL collection handles



### Base with legs, 7 hinged doors and 5 SESEL collection handles



## Collectionist Wood



Siberian Ash

## Metal



Satin Brass



**Burnished Brass** 











www.materiacollection.com | info@materiacollection.com